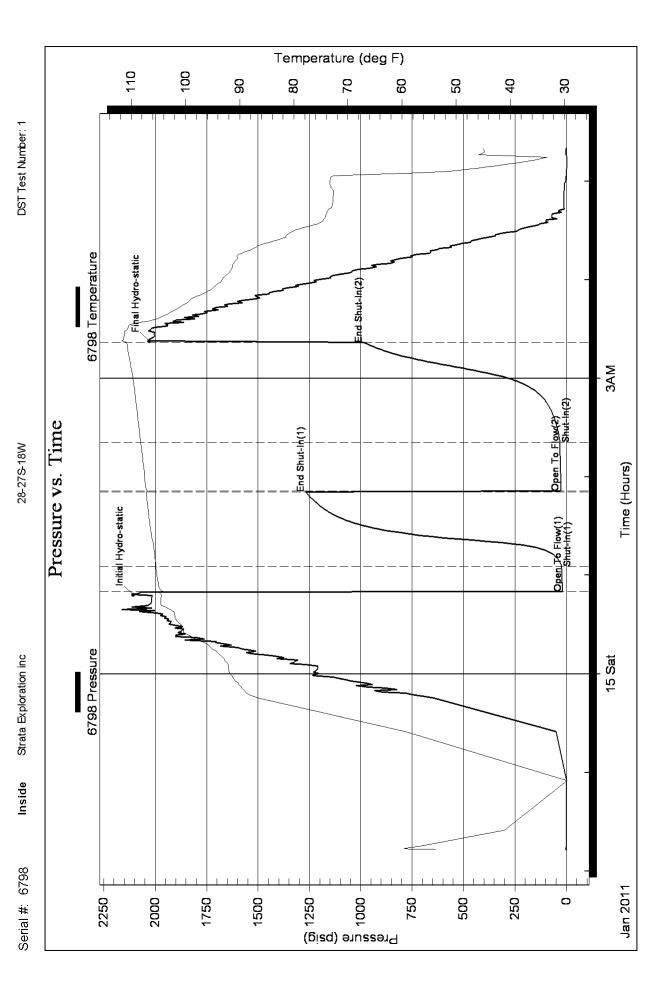

Job Ticket: 039275

DST#: 1

2192.00 ft (KB)

ATTN: Jim Hall Test Start: 2011.01.14 @ 22:12:46

#### **GENERAL INFORMATION:**

Formation: Lansing "A"

Deviated: No Whipstock: ft (KB) Test Type: Conventional Bottom Hole

Time Tool Opened: 00:49:46

Tester: Leal Cason
Time Test Ended: 05:19:31

Unit No: 45

Interval: 4190.00 ft (KB) To 4208.00 ft (KB) (TVD) Reference Elevations:

Total Depth: 4208.00 ft (KB) (TVD) 2183.00 ft (CF)

Hole Diameter: 7.88 inches Hole Condition: Good KB to GR/CF: 9.00 ft

Serial #: 6798 Inside

Press@RunDepth: 30.18 psig @ 4191.00 ft (KB) Capacity: 8000.00 psig

 Start Date:
 2011.01.14
 End Date:
 2011.01.15
 Last Calib.:
 2011.01.15

 Start Time:
 22:12:47
 End Time:
 05:19:31
 Time On Btm:
 2011.01.15 @ 00:48:01

 Time Off Btm:
 2011.01.15 @ 03:22:31

TEST COMMENT: IF: Weak Surface Blow

ISI: No Blow back FF: Weak Surface Blow FSI: No Blow back

|                     | PRESSURE SUMMARY   |          |         |                      |  |  |  |
|---------------------|--------------------|----------|---------|----------------------|--|--|--|
| •                   | Time               | Pressure | Temp    | Annotation           |  |  |  |
|                     | (Min.)             | (psig)   | (deg F) |                      |  |  |  |
|                     | 0                  | 2105.76  | 104.44  | Initial Hydro-static |  |  |  |
|                     | 2                  | 17.36    | 103.81  | Open To Flow (1)     |  |  |  |
|                     | 17                 | 22.84    | 105.39  | Shut-In(1)           |  |  |  |
| T                   | 63                 | 1267.73  | 107.26  | End Shut-In(1)       |  |  |  |
| Temperature (deg F) | 64                 | 29.59    | 106.93  | Open To Flow (2)     |  |  |  |
| rature              | 93                 | 30.18    | 108.23  | Shut-In(2)           |  |  |  |
| (deg                | 154                | 985.65   | 110.78  | End Shut-In(2)       |  |  |  |
| F)                  | 155 2028.34 111.69 |          | 111.69  | Final Hydro-static   |  |  |  |
|                     |                    |          |         |                      |  |  |  |
|                     |                    |          |         |                      |  |  |  |
|                     |                    |          |         |                      |  |  |  |
|                     |                    |          |         |                      |  |  |  |
|                     |                    |          |         |                      |  |  |  |
|                     |                    |          |         |                      |  |  |  |

DDECCLIDE CLIMANA DV