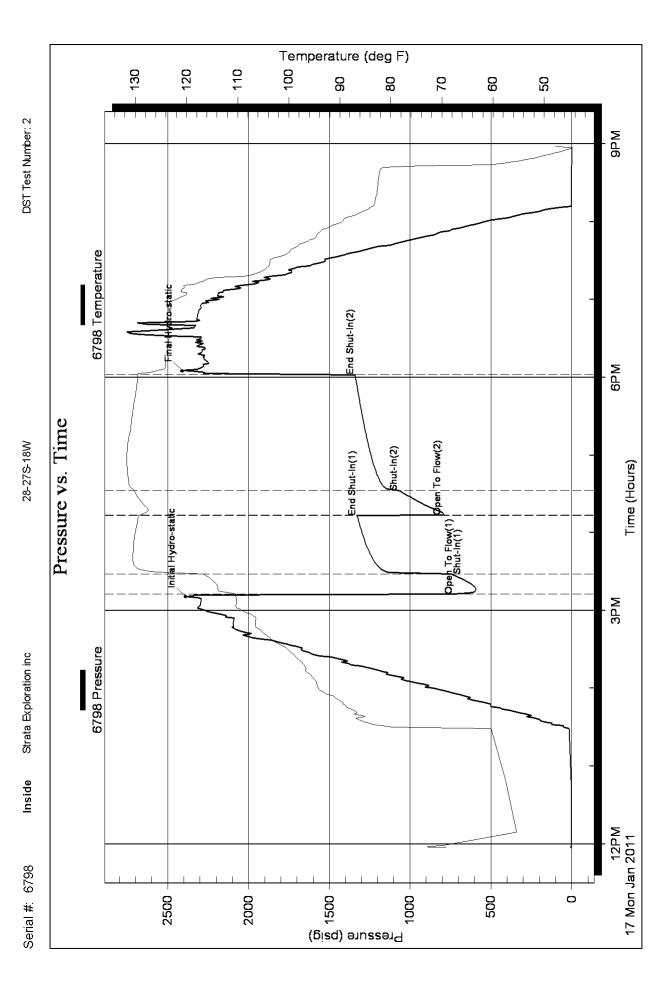

Page 2 Printed: 2011.01.15 @ 10:11:49 039275 Ref. No: Trilobite Testing, Inc

Strata Exploration inc

Banta #1-28

PO Box 401

28-27S-18W

Fairfield, IL 62837

Job Ticket: 041576 DST#: 2

ATTN: Jim Hall Test Start: 2011.01.17 @ 11:56:38

#### GENERAL INFORMATION:

Formation: Kinderhook

Deviated: Whipstock: Test Type: Conventional Bottom Hole ft (KB)

Time Tool Opened: 15:12:08 Tester: Leal Cason 45

Time Test Ended: 20:58:23 Unit No:

4722.00 ft (KB) To 4793.00 ft (KB) (TVD) Reference Elevations: Interval: 2192.00 ft (KB)

2183.00 ft (CF)

7.88 inches Hole Condition: Good KB to GR/CF: Hole Diameter: 9.00 ft

Serial #: 6798 Inside

4793.00 ft (KB) (TVD)

Total Depth:

Press@RunDepth: 4723.00 ft (KB) 1067.28 psig @ Capacity: 8000.00 psig

Start Date: 2011.01.17 End Date: 2011.01.17 Last Calib.: 2011.01.17 Start Time: 11:56:39 End Time: 2011.01.17 @ 15:10:23 20:58:23 Time On Btm: 2011.01.17 @ 18:04:53 Time Off Btm:

TEST COMMENT: IF: Strong Blow, BOB in 20 seconds, GTS in 5 minutes (TSTM) Caught Gas Sample

ISI: Bled Off, BOB Blow back in 2 minutes

FF:Strong Blow, BOB & GTS Immediate, Guaged Gas & Caught Gas Sample, OTS in 17

#### PRESSURE SUMMARY

| Time   | Pressure | Temp    | Annotation           |
|--------|----------|---------|----------------------|
| (Min.) | (psig)   | (deg F) |                      |
| 0      | 2389.22  | 110.44  | Initial Hydro-static |
| 2      | 730.32   | 110.35  | Open To Flow (1)     |
| 18     | 742.76   | 116.67  | Shut-In(1)           |
| 63     | 1325.61  | 129.36  | End Shut-In(1)       |
| 63     | 801.17   | 129.15  | Open To Flow (2)     |
| 83     | 1067.28  | 130.24  | Shut-In(2)           |
| 172    | 1337.80  | 129.46  | End Shut-In(2)       |
| 175    | 2410.34  | 125.66  | Final Hydro-static   |
|        |          |         |                      |
|        |          |         |                      |
|        |          |         |                      |
|        |          |         |                      |
|        |          |         |                      |