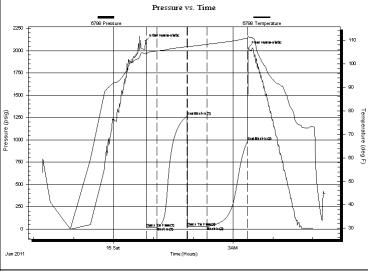

Job Ticket: 039275

DST#: 1

2192.00 ft (KB)

ATTN: Jim Hall Test Start: 2011.01.14 @ 22:12:46

#### **GENERAL INFORMATION:**

Formation: Lansing "A"

Deviated: No Whipstock: ft (KB) Test Type: Conventional Bottom Hole

Time Tool Opened: 00:49:46

Tester: Leal Cason
Time Test Ended: 05:19:31

Unit No: 45

Interval: 4190.00 ft (KB) To 4208.00 ft (KB) (TVD) Reference Elevations:

Total Depth: 4208.00 ft (KB) (TVD) 2183.00 ft (CF)

Hole Diameter: 7.88 inches Hole Condition: Good KB to GR/CF: 9.00 ft

Serial #: 6798 Inside

Press@RunDepth: 30.18 psig @ 4191.00 ft (KB) Capacity: 8000.00 psig

 Start Date:
 2011.01.14
 End Date:
 2011.01.15
 Last Calib.:
 2011.01.15

 Start Time:
 22:12:47
 End Time:
 05:19:31
 Time On Btm:
 2011.01.15 @ 00:48:01

 Time Off Btm:
 2011.01.15 @ 03:22:31

TEST COMMENT: IF: Weak Surface Blow

ISI: No Blow back FF: Weak Surface Blow FSI: No Blow back

|                     | PRESSURE SUMMARY   |          |         |                      |  |  |  |
|---------------------|--------------------|----------|---------|----------------------|--|--|--|
| •                   | Time               | Pressure | Temp    | Annotation           |  |  |  |
|                     | (Min.)             | (psig)   | (deg F) |                      |  |  |  |
|                     | 0                  | 2105.76  | 104.44  | Initial Hydro-static |  |  |  |
|                     | 2                  | 17.36    | 103.81  | Open To Flow (1)     |  |  |  |
|                     | 17                 | 22.84    | 105.39  | Shut-In(1)           |  |  |  |
| T                   | 63                 | 1267.73  | 107.26  | End Shut-In(1)       |  |  |  |
| Temperature (deg F) | 64                 | 29.59    | 106.93  | Open To Flow (2)     |  |  |  |
| rature              | 93                 | 30.18    | 108.23  | Shut-In(2)           |  |  |  |
| (deg                | 154                | 985.65   | 110.78  | End Shut-In(2)       |  |  |  |
| F)                  | 155 2028.34 111.69 |          | 111.69  | Final Hydro-static   |  |  |  |
|                     |                    |          |         |                      |  |  |  |
|                     |                    |          |         |                      |  |  |  |
|                     |                    |          |         |                      |  |  |  |
|                     |                    |          |         |                      |  |  |  |
|                     |                    |          |         |                      |  |  |  |
|                     |                    |          |         |                      |  |  |  |

DDECCLIDE CLIMANA DV