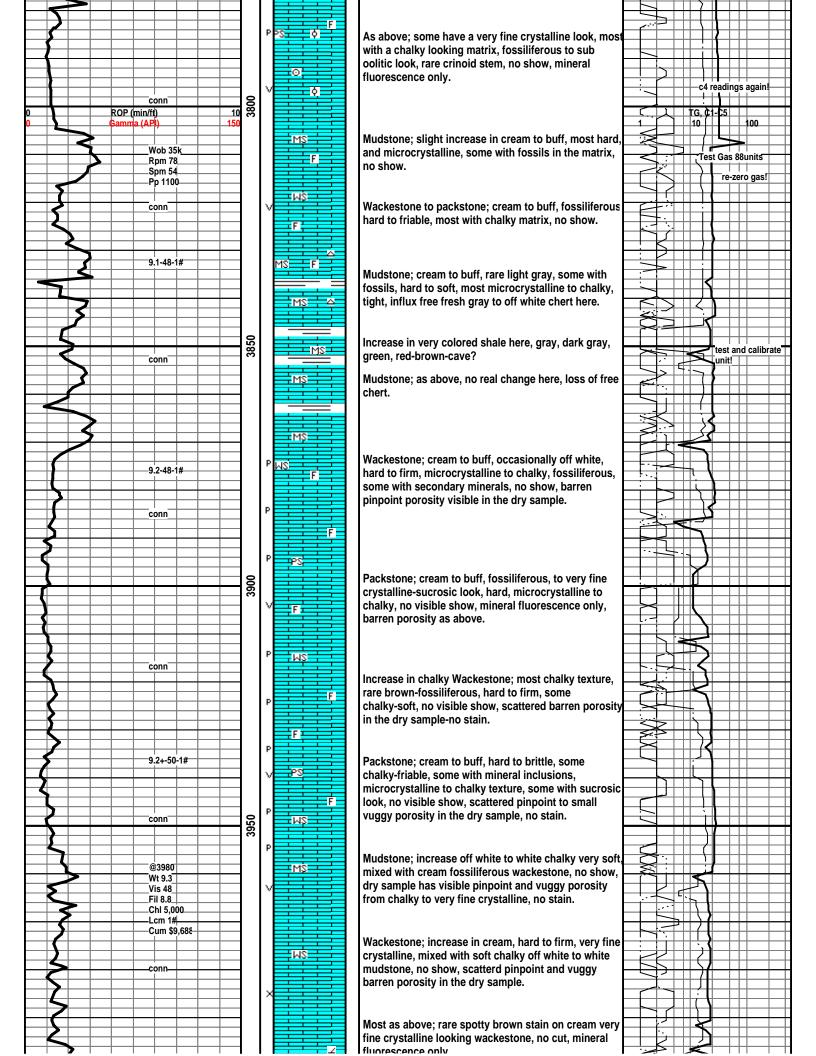

**

Name: James R. Hall & Jon D. Christensen Company: Consulting Petroleum Geologist

Address: 9002 W. Silver Hollow St. Wichita, KS. 67205-8856

Cores

None Taken

#### **DSTs**

DST #1 Lansing A 4,190' - 4,208' (18' anchor), 15-45-30-60, IH 2106, IF 17-23 (weak 1/4"), ISI 1268, FF 29-30 (weak 1/4"), FSI 986, FH 2028, Rec: 5' somcw (1%o, 65%w, 34%m), BHT 111 F, Rwa 0.40 @ 31 F, ChI 42,000, mud 5,00

#### Comments

1/8/11 MIRU Sterling Drilling Co. Rig #4, Spud at PM.; 1/9/11 TD. 518' -

Set 8 5/8"(23#) Surface Casing at 517' w/250 sx/(Basic Energy Services). Cement Did Circulate. PD. AM. 1/9/11

Surveys: 0.5 Degree at 518'(Surface Casing);

NOTE: James R. Hall served as Wellsite Geologist from 'to '. Jon D. Christensen assumed the Wellsite Geological duties from 'on to Total Depth



















Strata Exploration inc

Banta #1-28

PO Box 401

28-27S-18W

Fairfield, IL 62837

Job Ticket: 039275

DST#: 1

2192.00 ft (KB)

ATTN: Jim Hall Test Start: 2011.01.14 @ 22:12:46

#### **GENERAL INFORMATION:**

Formation: Lansing "A"

Deviated: No Whipstock: ft (KB) Test Type: Conventional Bottom Hole

Time Tool Opened: 00:49:46

Tester: Leal Cason
Time Test Ended: 05:19:31

Unit No: 45

Interval: 4190.00 ft (KB) To 4208.00 ft (KB) (TVD) Reference Elevations:

Total Depth: 4208.00 ft (KB) (TVD) 2183.00 ft (CF)

Hole Diameter: 7.88 inches Hole Condition: Good KB to GR/CF: 9.00 ft

Serial #: 6798 Inside

Press@RunDepth: 30.18 psig @ 4191.00 ft (KB) Capacity: 8000.00 psig

 Start Date:
 2011.01.14
 End Date:
 2011.01.15
 Last Calib.:
 2011.01.15

 Start Time:
 22:12:47
 End Time:
 0