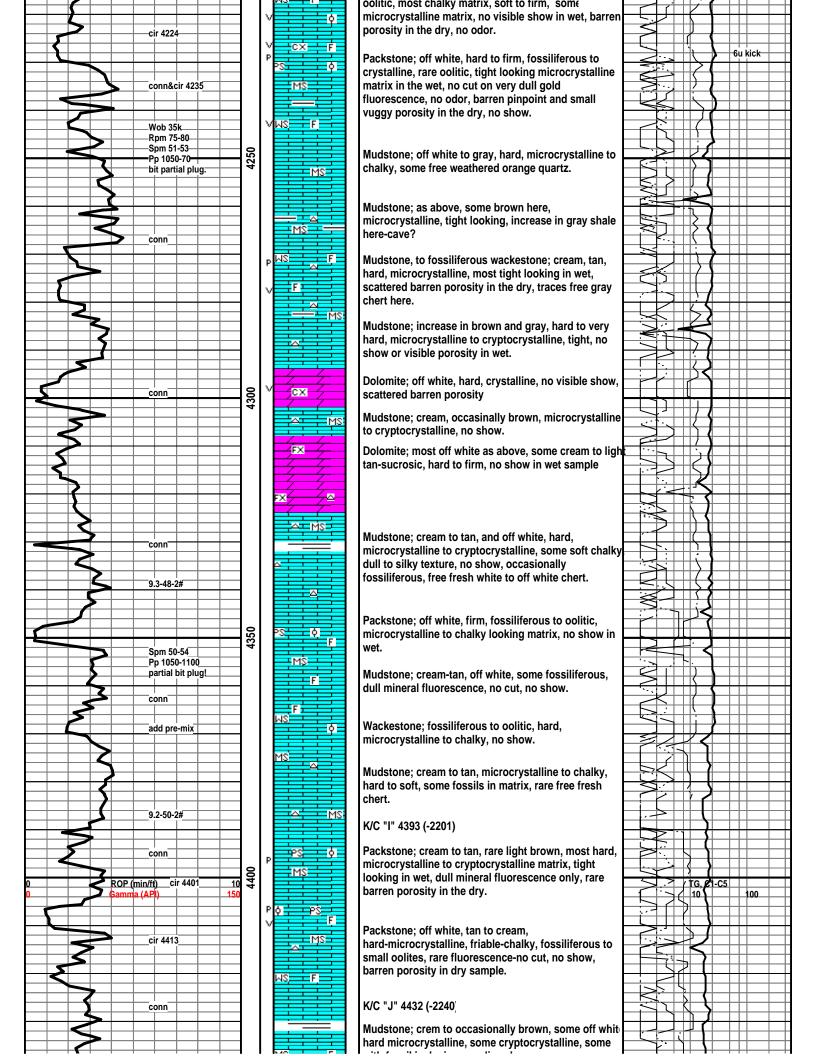

#### LITHOLOGY STRIP LOG

#### **WellSight Systems**

Scale 1:240 (5"=100') Imperial Measured Depth Log

Well Name: #1-28 Banta

Location: 614' FSL & 335' FEL, Sec. 28-T27S-R18W, Kiowa Co., KS.

License Number: 15-097-21680-0000 Region: Greensburg SW