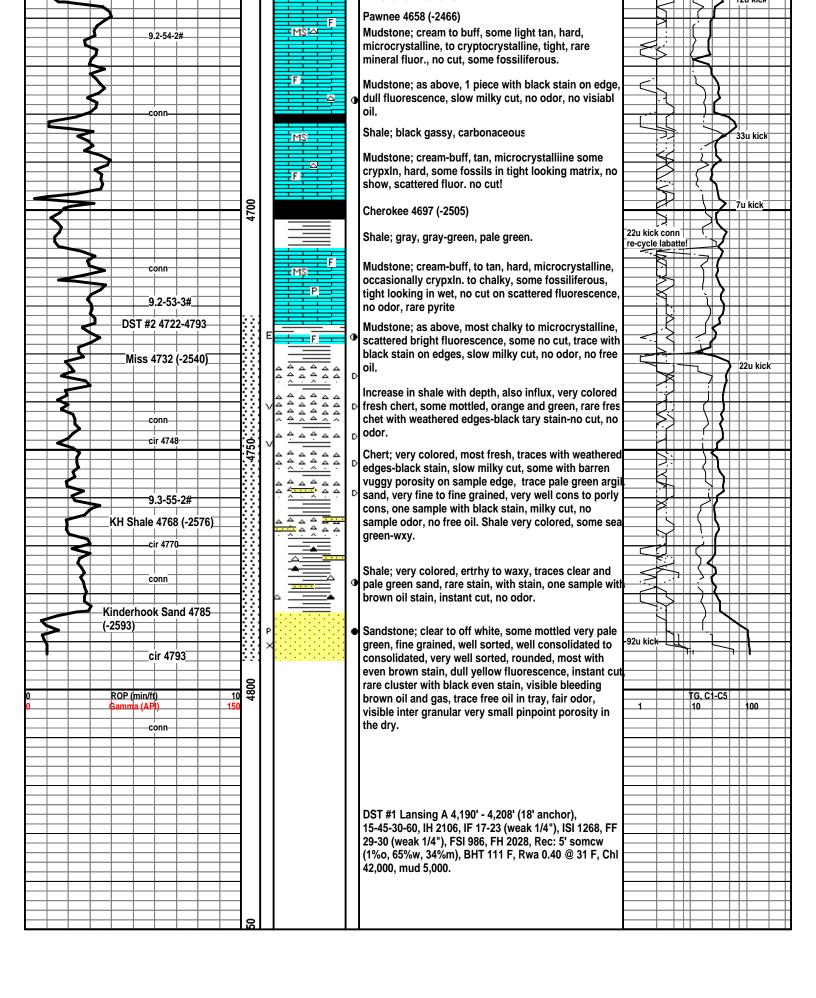

#### LITHOLOGY STRIP LOG

#### **WellSight Systems**

Scale 1:240 (5"=100') Imperial Measured Depth Log

Well Name: #1-28 Banta

Location: 614' FSL & 335' FEL, Sec. 28-T27S-R18W, Kiowa Co., KS.

License Number: 15-097-21680-0000 Region: Greensburg SW

#### **DSTs**

DST #1 Lansing A 4,190' - 4,208' (18' anchor), 15-45-30-60, IH 2106, IF 17-23 (weak 1/4"), ISI 1268, FF 29-30 (weak 1/4"), FSI 986, FH 2028, Rec: 5' somcw (1%o, 65%w, 34%m), BHT 111 F, Rwa 0.40 @ 31 F, ChI 42,000, mud 5,00