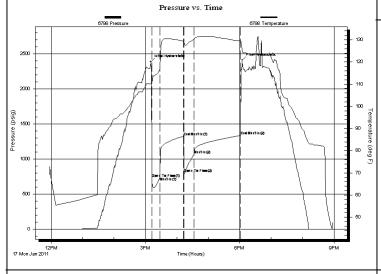

Page 2 Printed: 2011.01.15 @ 10:11:49 039275 Ref. No: Trilobite Testing, Inc

Strata Exploration inc

Banta #1-28

PO Box 401

28-27S-18W

Fairfield, IL 62837

Job Ticket: 041576 DST#: 2

ATTN: Jim Hall Test Start: 2011.01.17 @ 11:56:38

#### GENERAL INFORMATION:

Formation: Kinderhook

Deviated: Whipstock: Test Type: Conventional Bottom Hole ft (KB)

Time Tool Opened: 15:12:08 Tester: Leal Cason 45

Time Test Ended: 20:58:23 Unit No:

4722.00 ft (KB) To 4793.00 ft (KB) (TVD) Reference Elevations: Interval: 2192.00 ft (KB)

2183.00 ft (CF)

7.88 inches Hole Condition: Good KB to GR/CF: Hole Diameter: 9.00 ft

Serial #: 6798 Inside

4793.00 ft (KB) (TVD)

Total Depth:

Press@RunDepth: 4723.00 ft (KB) 1067.28 psig @ Capacity: 8000.00 psig

Start Date: 2011.01.17 End Date: 2011.01.17 Last Calib.: 2011.01.17 Start Time: 11:56:39 End Time: 2011.01.17 @ 15:10:23 20:58:23 Time On Btm: 2011.01.17 @ 18:04:53 Time Off Btm:

TEST COMMENT: IF: Strong Blow, BOB in 20 seconds, GTS in 5 minutes (TSTM) Caught Gas Sample

ISI: Bled Off, BOB Blow back in 2 minutes

FF:Strong Blow, BOB & GTS Immediate, Guaged Gas & Caught Gas Sample, OTS in 17

#### PRESSURE SUMMARY

| Time   | Pressure | Temp    | Annotation           |
|--------|----------|---------|----------------------|
| (Min.) | (psig)   | (deg F) |                      |
| 0      | 2389.22  | 110.44  | Initial Hydro-static |
| 2      | 730.32   | 110.35  | Open To Flow (1)     |
| 18     | 742.76   | 116.67  | Shut-In(1)           |
| 63     | 1325.61  | 129.36  | End Shut-In(1)       |
| 63     | 801.17   | 129.15  | Open To Flow (2)     |
| 83     | 1067.28  | 130.24  | Shut-In(2)           |
| 172    | 1337.80  | 129.46  | End Shut-In(2)       |
| 175    | 2410.34  | 125.66  | Final Hydro-static   |
|        |          |         |                      |
|        |          |         |                      |
|        |          |         |                      |
|        |          |         |                      |
|        |          |         |                      |