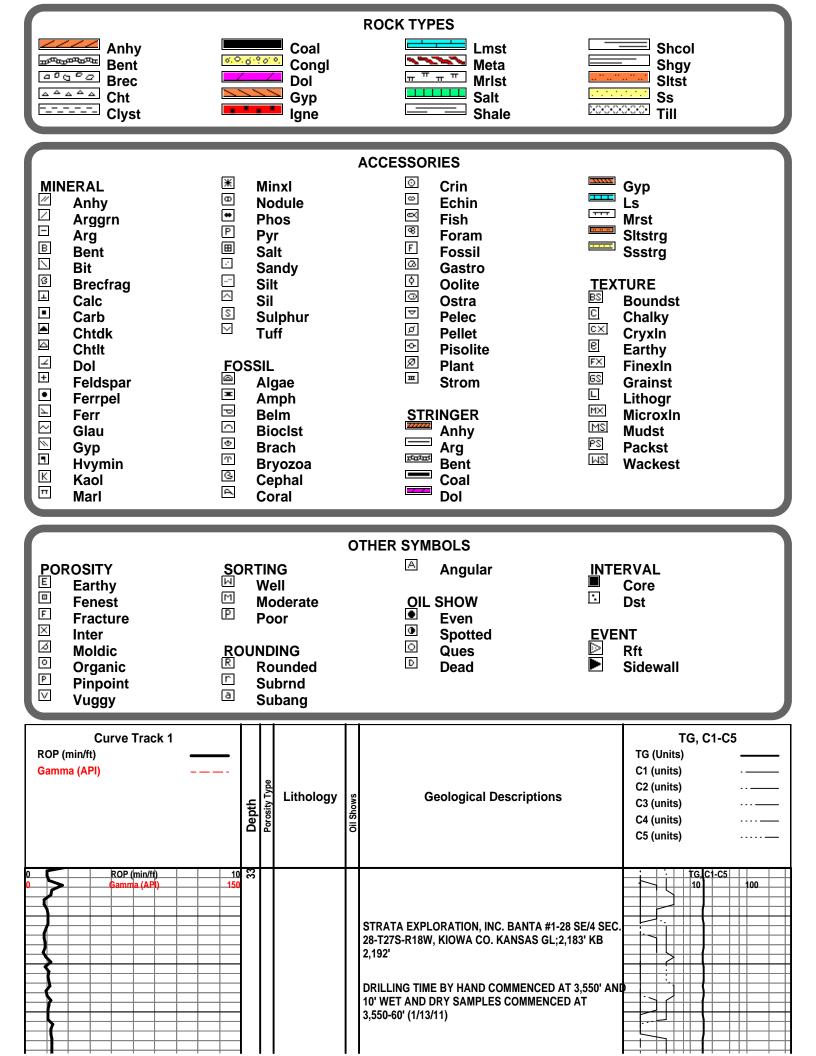

#### LITHOLOGY STRIP LOG

#### **WellSight Systems**

Scale 1:240 (5"=100') Imperial Measured Depth Log

Well Name: #1-28 Banta

Location: 614' FSL & 335' FEL, Sec. 28-T27S-R18W, Kiowa Co., KS.

License Number: 15-097-21680-0000 Region: Greensburg SW

Spud Date: 1/8/2011 Drilling Completed:

Surface Coordinates: 614' FSL & 335' FEL, Sec. 28-T27S-R18W

**Bottom Hole Coordinates: Same as above** 

Ground Elevation (ft): 2,183' K.B. Elevation (ft): 2,192'

Logged Interval (ft): 3,750' To: TD. Total Depth (ft):

Formation:

Type of Drilling Fluid: Freshwater/Gel to 3,151'; Chemical Gel to TD.

Printed by WellSight Log Viewer from WellSight Systems 1-800-447-1534 www.WellSight.cor

#### **OPERATOR**

Company: Strata Exploration, Inc.

Address: P.O. Box 401

Fairfield, IL. 62837-0401

#### **GEOLOGIST**

Name: James R. Hall & Jon D. Christensen Company: Consulting Petroleum Geologist

Address: 9002 W. Silver Hollow St. Wichita, KS. 67205-8856

Cores

None Taken