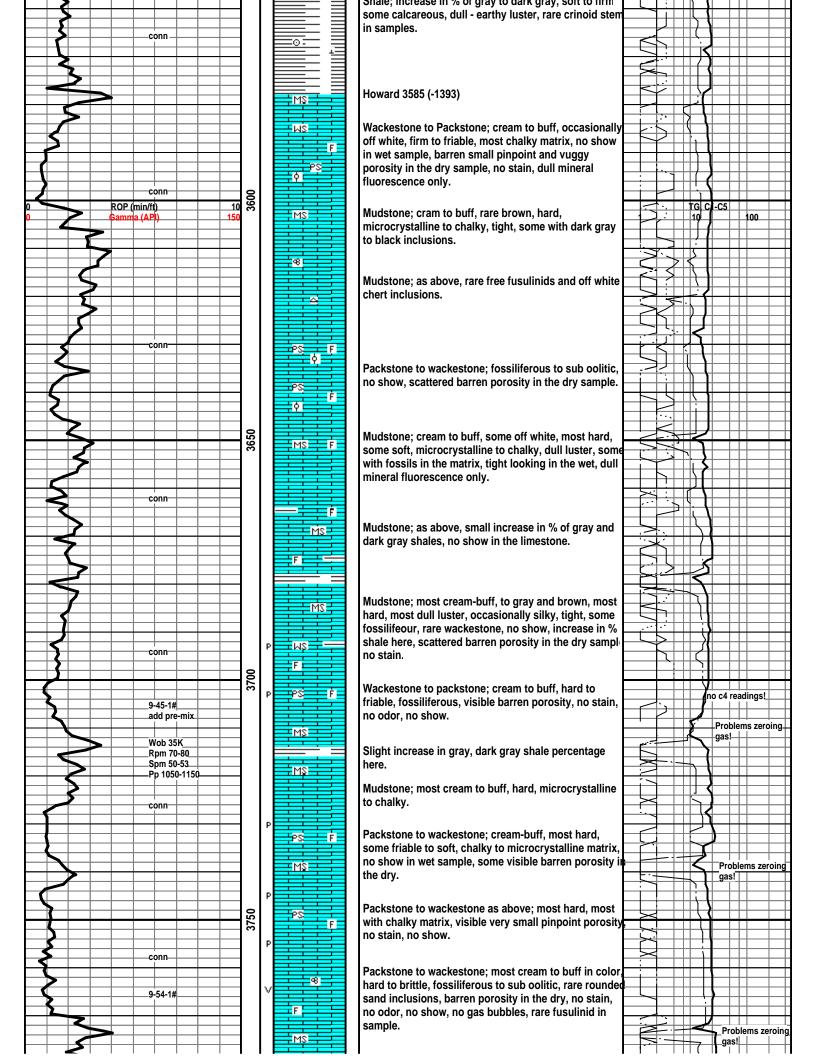

ST**

Name: James R. Hall & Jon D. Christensen Company: Consulting Petroleum Geologist

Address: 9002 W. Silver Hollow St. Wichita, KS. 67205-8856

Cores

None Taken

#### **DSTs**

DST #1 Lansing A 4,190' - 4,208' (18' anchor), 15-45-30-60, IH 2106, IF 17-23 (weak 1/4"), ISI 1268, FF 29-30 (weak 1/4"), FSI 986, FH 2028, Rec: 5' somcw (1%o, 65%w, 34%m), BHT 111 F, Rwa 0.40 @ 31 F, ChI 42,000, mud 5,00

#### Comments

1/8/11 MIRU Sterling Drilling Co. Rig #4, Spud at PM.; 1/9/11 TD. 518' -

Set 8 5/8"(23#) Surface Casing at 517' w/250 sx/(Basic Energy Services). Cement Did Circulate. PD. AM. 1/9/11

Surveys: 0.5 Degree at 518'(Surface Casing);

NOTE: James R. Hall served as Wellsite Geologist from 'to '. Jon D. Christensen assumed the Wellsite Geological duties from 'on to Total Depth



















Strata Exploration inc

Banta #1-28

PO Box 401

28-27S-18W

Fairfield, IL 62837

Job Ticket: 039275

DST#: 1

2192.00 ft (KB)

ATTN: Jim Hall Test Start: 2011.01.14 @ 22:12:46

#### **GENERAL INFORMATION:**

Formation: Lansing "A"

Deviated: No Whipstock: ft (KB) Test Type: Conventional Bottom Hole

Time Tool Opened: 00:49:46

Tester: Leal Cason
Time Test Ended: 05:19:31

Unit No: 45

Interval: 4190.00 ft (KB) To 4208.00 ft (KB) (TVD) Reference Elevations:

Total Depth: 4208.00 ft (KB) (TVD) 2183.00 ft (CF)

Hole Diameter: 7.88 inches Hole Condition: Good KB to GR/CF: 9.00 ft

Serial #: 6798 Inside

Press@RunDepth: 30.18 psig @ 4191.00 ft (KB) Capacity: 8000.00 psig

 Start Date:
 2011.01.14
 End Date:
 2011.01.15
 Last Calib.:
 2011.01.15

 Start Time:
 22:12:47
 End Time: