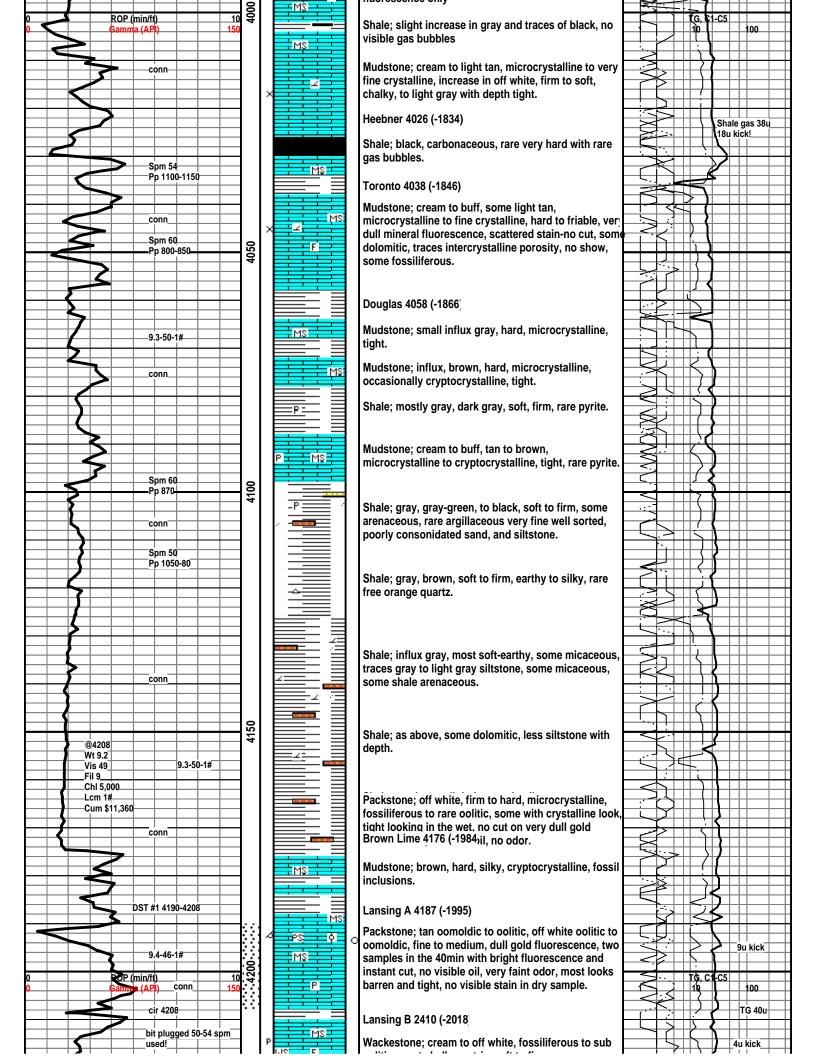

#### LITHOLOGY STRIP LOG

#### **WellSight Systems**

Scale 1:240 (5"=100') Imperial Measured Depth Log

Well Name: #1-28 Banta

Location: 614' FSL & 335' FEL, Sec. 28-T27S-R18W, Kiowa Co., KS.

License Number: 15-097-21680-0000 Region: Greensburg SW

#### **DSTs**

DST #1 Lansing A 4,190' - 4,208' (18' anchor), 15-45-30-60, IH 2106, IF 17-23 (weak 1/4"), ISI 1268, FF 29-30 (weak 1/4"), FSI 986, FH 2028, Rec: 5' somcw (1%o, 65%w, 34%m), BHT 111 F, Rwa 0.40 @ 31 F, ChI 42,000, mud 5,00