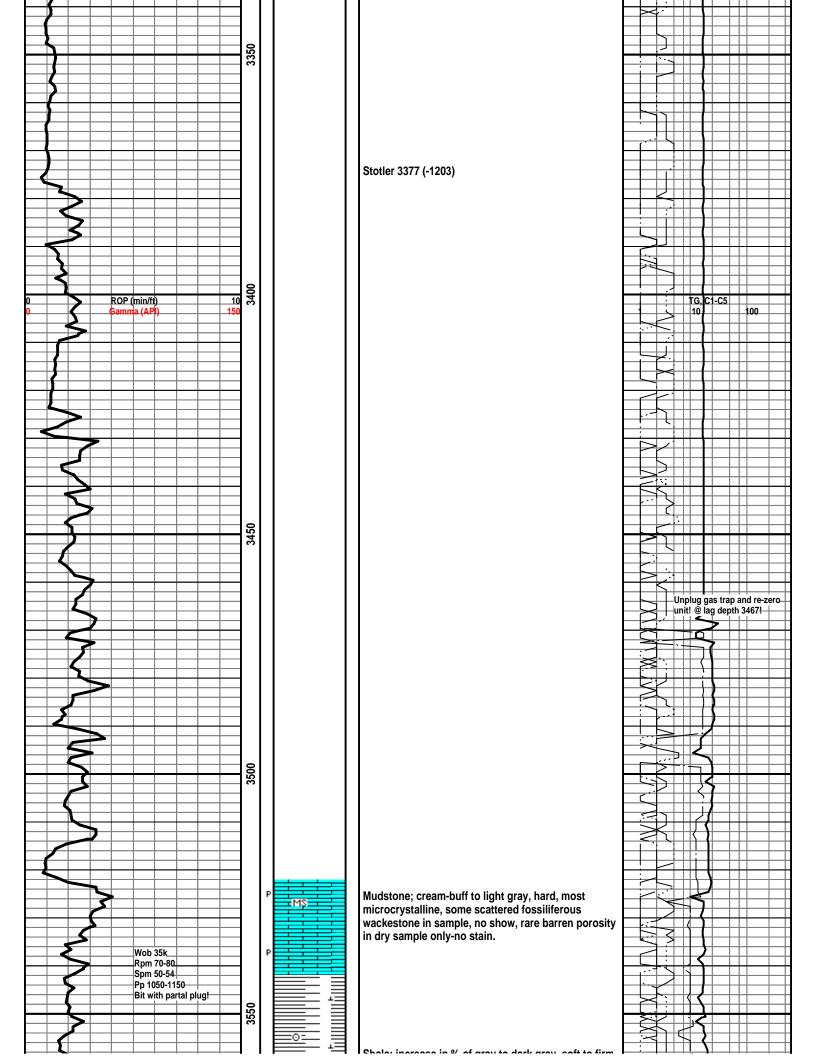

#### **DSTs**

DST #1 Lansing A 4,190' - 4,208' (18' anchor), 15-45-30-60, IH 2106, IF 17-23 (weak 1/4"), ISI 1268, FF 29-30 (weak 1/4"), FSI 986, FH 2028, Rec: 5' somcw (1%o, 65%w, 34%m), BHT 111 F, Rwa 0.40 @ 31 F, ChI 42,000, mud 5,00