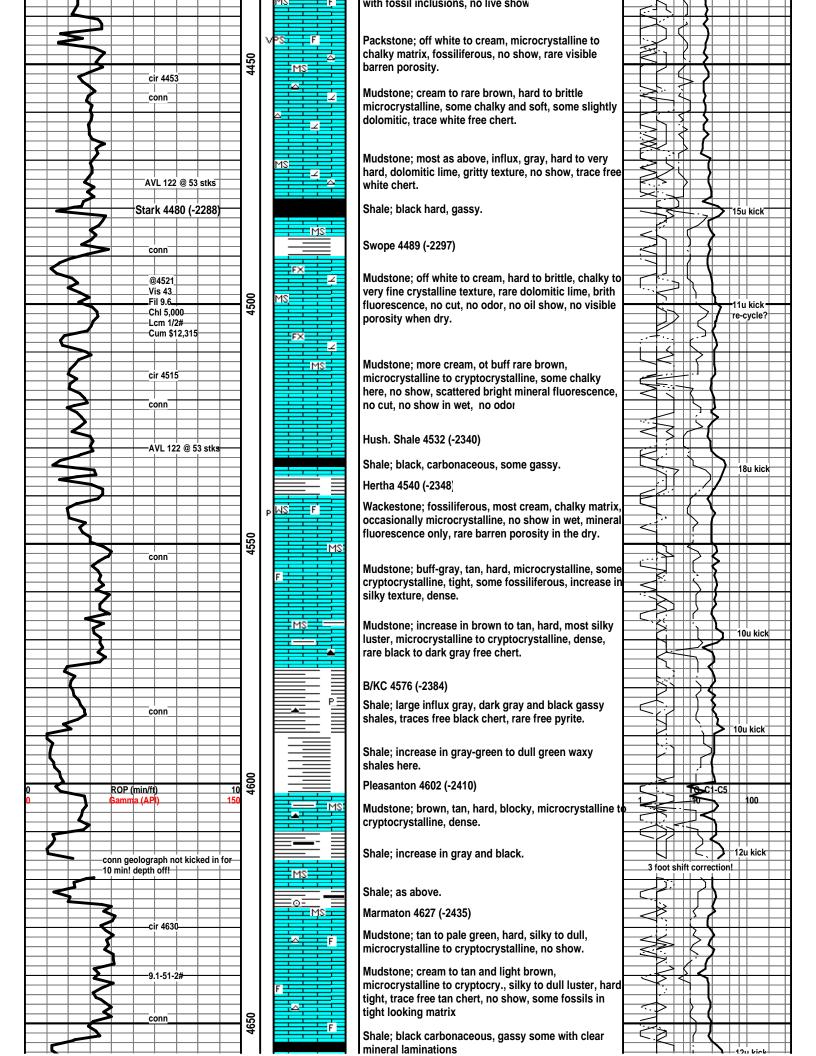

#### LITHOLOGY STRIP LOG

#### **WellSight Systems**

Scale 1:240 (5"=100') Imperial Measured Depth Log

Well Name: #1-28 Banta

Location: 614' FSL & 335' FEL, Sec. 28-T27S-R18W, Kiowa Co., KS.

License Number: 15-097-21680-0000 Region: Greensburg SW