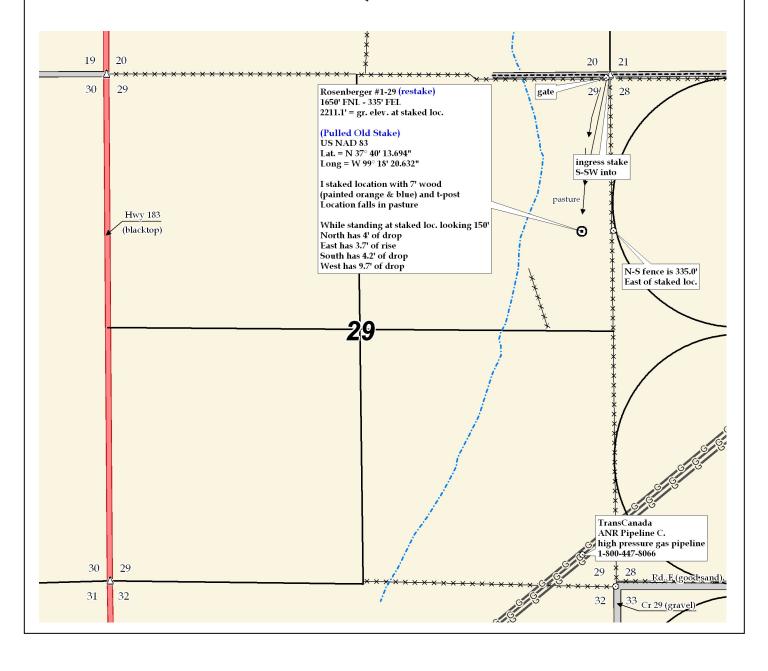

## **Pro-Stake LLC**

Oil Field & Construction Site Staking

P.O. Box 2324 Garden City, Kansas 67846 Office/Fax: (620) 276-6159 Cell: (620) 272-1499

x012511-c

Rosenberger #1-29 (restake) **Strata Exploration** OPERATOR LEASE NAME 1650' FNL - 335' FEL Kiowa Co, KS **29** 27s 18w LOCATION SPOT COUNTY Twp. GR. ELEVATION: **2211.1**' 1" =1000 SCALE: \_ Jan. 24th, 2011 **Directions**: From the approx 1 ½ mile West of Greensburg Ks. at DATE STAKED:\_ the intersection of Hwy 183 and Hwy 54 - Now go 2.8 mile North on Luke R. MEASURED BY: Hwy 183 – Now go 1.5 mile East on G St – Now go 2 miles North on DRAWN BY: Gabe O. Cr 30 – Now go 0.5 mile West on trail to the NE corner of section 29-AUTHORIZED BY: Bob K.

This drawing does not constitute a monumented survey or a land survey plat This drawing is for construction purposes only 27s-18w and ingress stake S-SW into - Now go approx. 1680' S-SW through pasture into staked location.

Final ingress must be verified with land owner or operator.