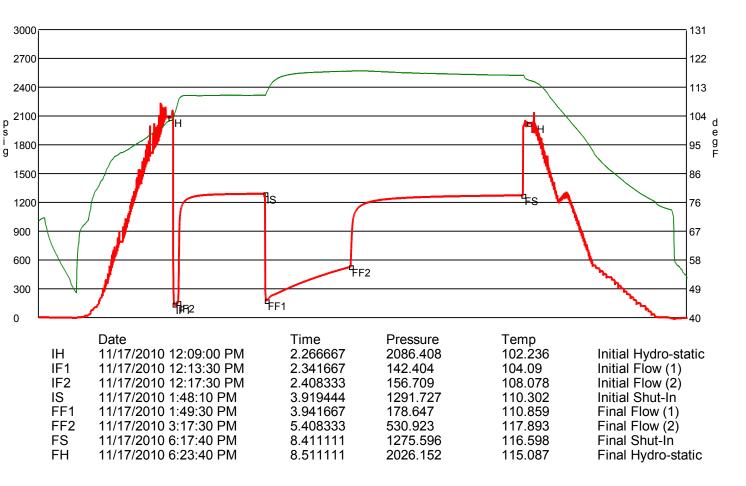

--------------------------|-----------|------------|-------------|-------------|
| 3285 | Gas in Pipe                         | 100%3285f | t 0% Oft   | 0% Oft      | 0% Oft      |
| 75   | Mud with a very slight trace of oil | 0% Oft    | trace      | 0% Oft      | 100%75ft    |
| 130  | Water cut mud                       | 0% Oft    | 0% Oft     | 23% 29.9ft  | 77% 100.1ft |
| 315  | Slight mud cut water                | 0% Oft    | 0% Oft     | 90% 283.5ft | 10% 31.5ft  |
| 500  | Water                               | 0% Oft    | 0% Oft     | 100%500ft   | 0% Oft      |
| 55   | Very slight mud cut water           | 0% Oft    | 0% Oft     | 99% 54.4ft  | 1% 0.6ft    |
| 5    | Muď                                 | 0% Oft    | 0% Oft     | 0% Oft      | 100%5ft     |

DST Fluids 99000



## **GAS FLOWS**

Min Into IFP Min Into FFP Gas Flows Pressure Choke