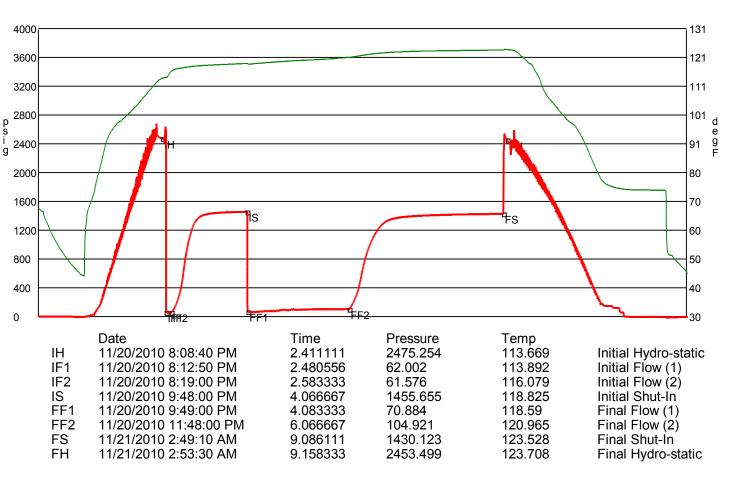

Anchor Len Below 64.0

**Total Depth** 5204.0

Blow Type Weak surface blow at the start of the initial flow period, building to 9 inches. Weak surface blow back during the intial shut-in period, building to 1/4 inch. Very strong blow at the start of the final flow period, hitting the bottom of t he bucket instantaneously. Weak surface blow back during the final shut-in per

iod, building, reaching the bottom of the bucket in 48 1/2 minutes. Times: 5, 9

0, 120, 180. Oil Gravity: 31.