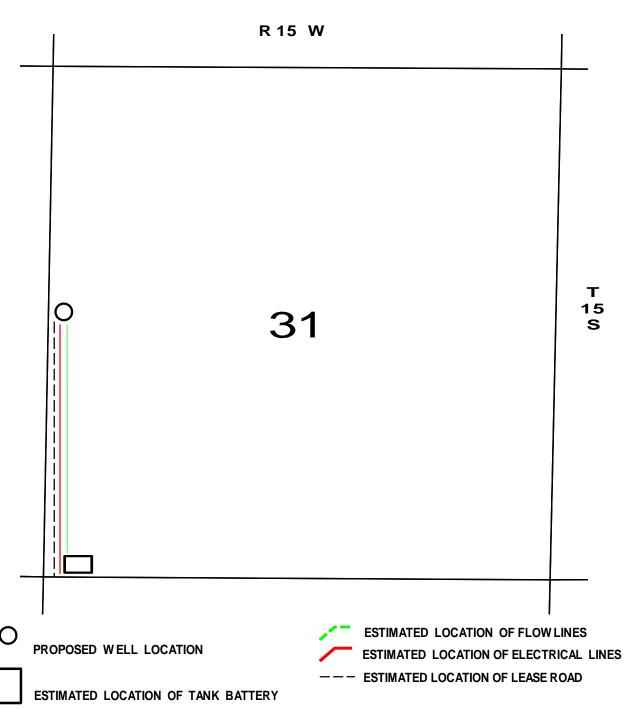

Well will not be drilled or Permit Expired Date: \_

Signature of Operator or Agent:

| For KCC Use:    |  |
|-----------------|--|
| Effective Date: |  |
| District #      |  |
| SGA? Yes No     |  |