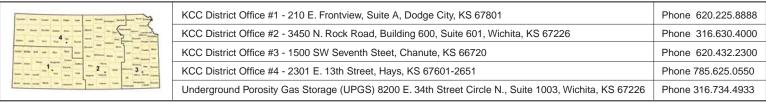

## TEMPORARY ABANDONMENT WELL APPLICATION

| PERATOR: License#                            |                                                                                              |                            |            | API No. 15      |                  |                         |          |           |            |
|----------------------------------------------|----------------------------------------------------------------------------------------------|----------------------------|------------|-----------------|------------------|-------------------------|----------|-----------|------------|
|                                              |                                                                                              |                            |            |                 |                  |                         |          |           | Address 1: |
| Address 2:                                   |                                                                                              |                            |            |                 |                  |                         |          |           |            |
| City:                                        | State:                                                                                       | Zip: +                     |            | 1               | and take         |                         |          |           |            |
| Contact Person:                              | GPS Location: Lat:, Long:                                                                    |                            |            |                 | x)               |                         |          |           |            |
| Phone:()                                     | 1                                                                                            | Lease Name: Well #:        |            |                 |                  |                         |          |           |            |
| Contact Person Email:                        | Elevation: GL KB  Well Type: (check one) Oil Gas OG WSW Other:  SWD Permit #: ENHR Permit #: |                            |            |                 |                  |                         |          |           |            |
| ield Contact Person:                         |                                                                                              |                            |            |                 |                  |                         |          |           |            |
| Field Contact Person Phone                   |                                                                                              |                            |            |                 |                  |                         |          |           |            |
|                                              | ,                                                                                            |                            |            |                 | rage Permit #:   |                         |          |           |            |
|                                              | Conductor                                                                                    | Surface                    | Pro        | oduction        | Intermediate     | Liner                   | Tubir    | ng        |            |
| Size                                         |                                                                                              |                            |            |                 |                  |                         |          |           |            |
| Setting Depth                                |                                                                                              |                            |            |                 |                  |                         |          |           |            |
| Amount of Cement                             |                                                                                              |                            |            |                 |                  |                         |          |           |            |
| Top of Cement                                |                                                                                              |                            |            |                 |                  |                         |          |           |            |
| Bottom of Cement                             |                                                                                              |                            |            |                 |                  |                         |          |           |            |
| Casing Fluid Level:Casing Squeeze(s):(top)   |                                                                                              |                            |            |                 |                  |                         |          |           |            |
|                                              |                                                                                              | _                          |            | (top)           | (bottom)         |                         |          |           |            |
| o you have a valid Oil & Ga                  |                                                                                              | _                          |            | _               | _                |                         |          |           |            |
| Depth and Type:  Junk in                     | n Hole at ${(depth)}$                                                                        | ☐ Tools in Hole at — (dept | <u></u> Ca | sing Leaks:     | Yes No Depth     | of casing leak(s):      |          |           |            |
| ype Completion: ALT.                         | I ALT. II Depth o                                                                            | f: DV Tool:(depth)         | w/_        | sacks           | of cement Port C | ollar: v                | v / sack | of cement |            |
| Packer Type:                                 |                                                                                              |                            |            |                 |                  |                         |          |           |            |
| otal Depth:                                  | Plug Bad                                                                                     | ck Depth:                  |            | Plug Back Metho | od:              |                         |          |           |            |
| Geological Data:                             |                                                                                              |                            |            |                 |                  |                         |          |           |            |
| ormation Name                                | Formation                                                                                    | Top Formation Base         |            |                 | Completion       | Information             |          |           |            |
|                                              |                                                                                              | to Feet                    | Perfo      | ration Interval | to Fee           |                         | rval to  | Feet      |            |
|                                              |                                                                                              | to Feet                    |            |                 | to Fee           |                         |          |           |            |
|                                              |                                                                                              |                            |            |                 |                  | •                       |          |           |            |
|                                              |                                                                                              |                            |            |                 |                  |                         |          |           |            |
|                                              | <b>~</b>                                                                                     | Submitt                    | ed Ele     | ctronically     | y<br>            |                         |          |           |            |
| Do NOT Write in This<br>Space - KCC USE ONLY | R                                                                                            | Results:                   |            | Date Plugged:   | Date Repaired: [ | Date Put Back in Se     | rvice:   |           |            |
| Review Completed by:                         |                                                                                              | Comments:                  |            |                 |                  | TA Approved: Yes Denied |          |           |            |
|                                              |                                                                                              | Mail to the App            | ropriate   | KCC Conserv     | ration Office:   |                         |          |           |            |