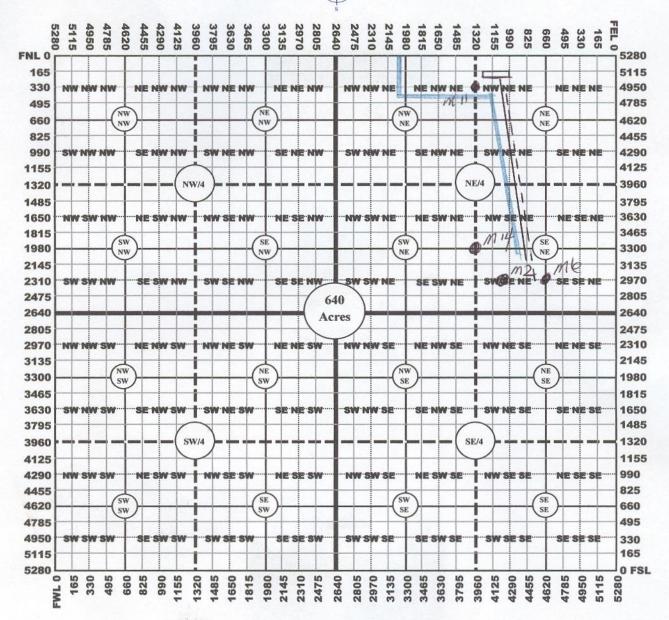

## IN ALL CASES PLOT THE INTENDED WELL ON THE PLAT BELOW

In all cases, please fully complete this side of the form. Include items 1 through 5 at the bottom of this page.

| Operator:                                                            | Location of Well: County:                                          |
|----------------------------------------------------------------------|--------------------------------------------------------------------|
| Lease:                                                               | feet from N / S Line of Section                                    |
| Well Number:                                                         | feet from E / W Line of Section                                    |
| Field:                                                               | Sec Twp S. R E 📃 W                                                 |
| Number of Acres attributable to well:<br>QTR/QTR/QTR/QTR of acreage: | Is Section: Regular or Irregular                                   |
|                                                                      | If Section is Irregular, locate well from nearest corner boundary. |
|                                                                      | Section corner used: NE NW SE SW                                   |

PLAT

Show location of the well. Show footage to the nearest lease or unit boundary line. Show the predicted locations of lease roads, tank batteries, pipelines and electrical lines, as required by the Kansas Surface Owner Notice Act (House Bill 2032). You may attach a separate plat if desired.

2970 ft.

In plotting the proposed location of the well, you must show:

- 1. The manner in which you are using the depicted plat by identifying section lines, i.e. 1 section, 1 section with 8 surrounding sections, 4 sections, etc.
- 2. The distance of the proposed drilling location from the south / north and east / west outside section lines.
- 3. The distance to the nearest lease or unit boundary line (in footage).
- 4. If proposed location is located within a prorated or spaced field a certificate of acreage attribution plat must be attached: (C0-7 for oil wells; CG-8 for gas wells).
- 5. The predicted locations of lease roads, tank batteries, pipelines, and electrical lines.