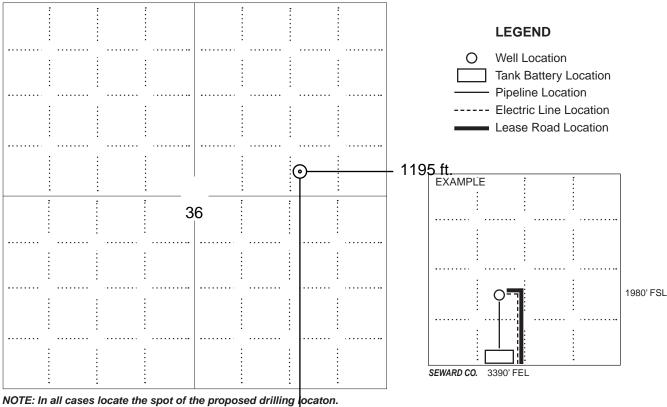

## IN ALL CASES PLOT THE INTENDED WELL ON THE PLAT BELOW

In all cases, please fully complete this side of the form. Include items 1 through 5 at the bottom of this page.

| Operator:                                                            | Location of Well: County:                                          |
|----------------------------------------------------------------------|--------------------------------------------------------------------|
| Lease:                                                               | feet from N / S Line of Section                                    |
| Well Number:                                                         | feet from E / W Line of Section                                    |
| Field:                                                               | Sec Twp S. R E 📃 W                                                 |
| Number of Acres attributable to well:<br>QTR/QTR/QTR/QTR of acreage: | Is Section: Regular or Irregular                                   |
|                                                                      | If Section is Irregular, locate well from nearest corner boundary. |
|                                                                      | Section corner used: NE NW SE SW                                   |

PLAT

Show location of the well. Show footage to the nearest lease or unit boundary line. Show the predicted locations of lease roads, tank batteries, pipelines and electrical lines, as required by the Kansas Surface Owner Notice Act (House Bill 2032). You may attach a separate plat if desired.

2970 ft.

In plotting the proposed location of the well, you must show:

- 1. The manner in which you are using the depicted plat by identifying section lines, i.e. 1 section, 1 section with 8 surrounding sections, 4 sections, etc.
- 2. The distance of the proposed drilling location from the south / north and east / west outside section lines.
- 3. The distance to the nearest lease or unit boundary line (in footage).
- 4. If proposed location is located within a prorated or spaced field a certificate of acreage attribution plat must be attached: (C0-7 for oil wells; CG-8 for gas wells).
- 5. The predicted locations of lease roads, tank batteries, pipelines, and electrical lines.