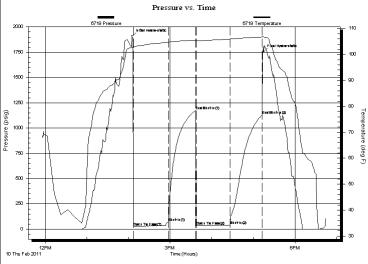

Side Two

| Operator Name:                                                           |                                                  |                                                                                                    | Lease Name                    | e:                                     |                          |                                             | _ Well #:         |                     |
|--------------------------------------------------------------------------|--------------------------------------------------|----------------------------------------------------------------------------------------------------|-------------------------------|----------------------------------------|--------------------------|---------------------------------------------|-------------------|---------------------|
| Sec Twp                                                                  | S. R                                             | East West                                                                                          | County:                       |                                        |                          |                                             |                   |                     |
| time tool open and clos                                                  | sed, flowing and shut<br>s if gas to surface tes | I base of formations per<br>in pressures, whether set, along with final chart<br>well site report. | shut-in pressure              | reached s                              | static level,            | hydrostatic press                           | sures, bottom h   | ole temperature, fl |
| Orill Stem Tests Taken (Attach Additional S                              |                                                  | Yes No                                                                                             |                               | Log                                    | Formatio                 | n (Top), Depth an                           | d Datum           | Sample              |
| Samples Sent to Geolo                                                    |                                                  | ☐ Yes ☐ No                                                                                         | N                             | lame                                   |                          |                                             | Тор               | Datum               |
| Cores Taken Electric Log Run Electric Log Submitted (If no, Submit Copy) | I Electronically                                 | Yes No Yes No Yes No                                                                               |                               |                                        |                          |                                             |                   |                     |
| List All E. Logs Run:                                                    |                                                  |                                                                                                    | RECORD [                      |                                        | Used                     |                                             |                   |                     |
|                                                                          | Size Hole                                        | Report all strings set-<br>Size Casing                                                             | -conductor, surface<br>Weight |                                        | ate, producti<br>Setting | on, etc.  Type of                           | # Sacks           | Type and Percen     |
| Purpose of String                                                        | Drilled                                          | Set (In O.D.)                                                                                      | Lbs. / Ft.                    |                                        | Depth                    | Cement                                      | Used              | Additives           |
|                                                                          |                                                  | ADDITIONA                                                                                          | L OFMENTING (                 | 00115575                               | DECORD                   |                                             |                   |                     |
|                                                                          |                                                  | ADDITIONA                                                                                          | L CEMENTING / :               | SQUEEZE                                | RECORD                   |                                             |                   |                     |
| Purpose:  Perforate Protect Casing Plug Back TD Plug Off Zone            | Depth<br>Top Bottom                              | Type of Cement                                                                                     | # Sacks Used                  | d                                      |                          | Type and F                                  | Percent Additives |                     |
|                                                                          |                                                  |                                                                                                    |                               |                                        |                          |                                             |                   |                     |
| Shots Per Foot                                                           |                                                  | ON RECORD - Bridge Plu<br>ootage of Each Interval Pe                                               |                               |                                        |                          | cture, Shot, Cement<br>mount and Kind of Ma | •                 | d Depth             |
|                                                                          |                                                  |                                                                                                    |                               |                                        |                          |                                             |                   |                     |
| TUBING RECORD:                                                           | Size:                                            | Set At:                                                                                            | Packer At:                    | Line                                   | r Run:                   | Yes No                                      |                   |                     |
| Date of First, Resumed I                                                 | Production, SWD or ENI                           | HR. Producing Me                                                                                   | thod:                         | Gas Li                                 | ift C                    | Other (Explain)                             |                   |                     |
| Estimated Production<br>Per 24 Hours                                     | Oil E                                            | Bbls. Gas                                                                                          | Mcf                           | Water                                  | В                        | bls. (                                      | Gas-Oil Ratio     | Gravity             |
| DISPOSITIO                                                               | Used on Lease                                    | Open Hole                                                                                          | METHOD OF COM Perf. D         | MPLETION:<br>ually Comp<br>omit ACO-5) | . Cor                    | nmingled<br>mit ACO-4)                      | PRODUCTIO         | ON INTERVAL:        |
| (If vented, Sub                                                          | mit ACO-18.)                                     | Other (Specify) _                                                                                  |                               |                                        |                          |                                             |                   |                     |