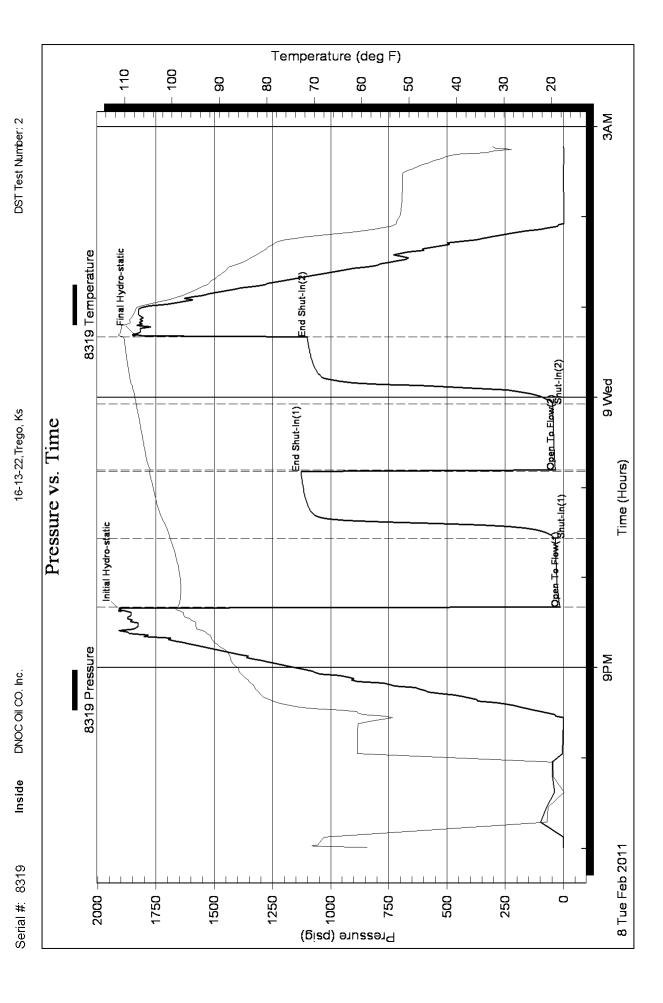

Side Two

| Operator Name:                                                           |                                                  |                                                                                                    | Lease Name                    | e:                                     |                          |                                             | _ Well #:         |                     |
|--------------------------------------------------------------------------|--------------------------------------------------|----------------------------------------------------------------------------------------------------|-------------------------------|----------------------------------------|--------------------------|---------------------------------------------|-------------------|---------------------|
| Sec Twp                                                                  | S. R                                             | East West                                                                                          | County:                       |                                        |                          |                                             |                   |                     |
| time tool open and clos                                                  | sed, flowing and shut<br>s if gas to surface tes | I base of formations per<br>in pressures, whether set, along with final chart<br>well site report. | shut-in pressure              | reached s                              | static level,            | hydrostatic press                           | sures, bottom h   | ole temperature, fl |
| Orill Stem Tests Taken (Attach Additional S                              |                                                  | Yes No                                                                                             |                               | Log                                    | Formatio                 | n (Top), Depth an                           | d Datum           | Sample              |
| Samples Sent to Geolo                                                    |                                                  | ☐ Yes ☐ No                                                                                         | N                             | lame                                   |                          |                                             | Тор               | Datum               |
| Cores Taken Electric Log Run Electric Log Submitted (If no, Submit Copy) | I Electronically                                 | Yes No Yes No Yes No                                                                               |                               |                                        |                          |                                             |                   |                     |
| List All E. Logs Run:                                                    |                                                  |                                                                                                    | RECORD [                      |                                        | Used                     |                                             |                   |                     |
|                                                                          | Size Hole                                        | Report all strings set-<br>Size Casing                                                             | -conductor, surface<br>Weight |                                        | ate, producti<br>Setting | on, etc.  Type of                           | # Sacks           | Type and Percen     |
| Purpose of String                                                        | Drilled                                          | Set (In O.D.)                                                                                      | Lbs. / Ft.                    |                                        | Depth                    | Cement                                      | Used              | Additives           |
|                                                                          |                                                  | ADDITIONA                                                                                          | L OFMENTING (                 | 00115575                               | DECORD                   |                                             |                   |                     |
|                                                                          |                                                  | ADDITIONA                                                                                          | L CEMENTING / :               | SQUEEZE                                | RECORD                   |                                             |                   |                     |
| Purpose:  Perforate Protect Casing Plug Back TD Plug Off Zone            | Depth<br>Top Bottom                              | Type of Cement                                                                                     | # Sacks Used                  | d                                      |                          | Type and F                                  | Percent Additives |                     |
|                                                                          |                                                  |                                                                                                    |                               |                                        |                          |                                             |                   |                     |
| Shots Per Foot                                                           |                                                  | ON RECORD - Bridge Plu<br>ootage of Each Interval Pe                                               |                               |                                        |                          | cture, Shot, Cement<br>mount and Kind of Ma | •                 | d Depth             |
|                                                                          |                                                  |                                                                                                    |                               |                                        |                          |                                             |                   |                     |
| TUBING RECORD:                                                           | Size:                                            | Set At:                                                                                            | Packer At:                    | Line                                   | r Run:                   | Yes No                                      |                   |                     |
| Date of First, Resumed I                                                 | Production, SWD or ENI                           | HR. Producing Me                                                                                   | thod:                         | Gas Li                                 | ift C                    | Other (Explain)                             |                   |                     |
| Estimated Production<br>Per 24 Hours                                     | Oil E                                            | Bbls. Gas                                                                                          | Mcf                           | Water                                  | В                        | bls. (                                      | Gas-Oil Ratio     | Gravity             |
| DISPOSITIO                                                               | Used on Lease                                    | Open Hole                                                                                          | METHOD OF COM Perf. D         | MPLETION:<br>ually Comp<br>omit ACO-5) | . Cor                    | nmingled<br>mit ACO-4)                      | PRODUCTIO         | ON INTERVAL:        |
| (If vented, Sub                                                          | mit ACO-18.)                                     | Other (Specify) _                                                                                  |                               |                                        |                          |                                             |                   |                     |