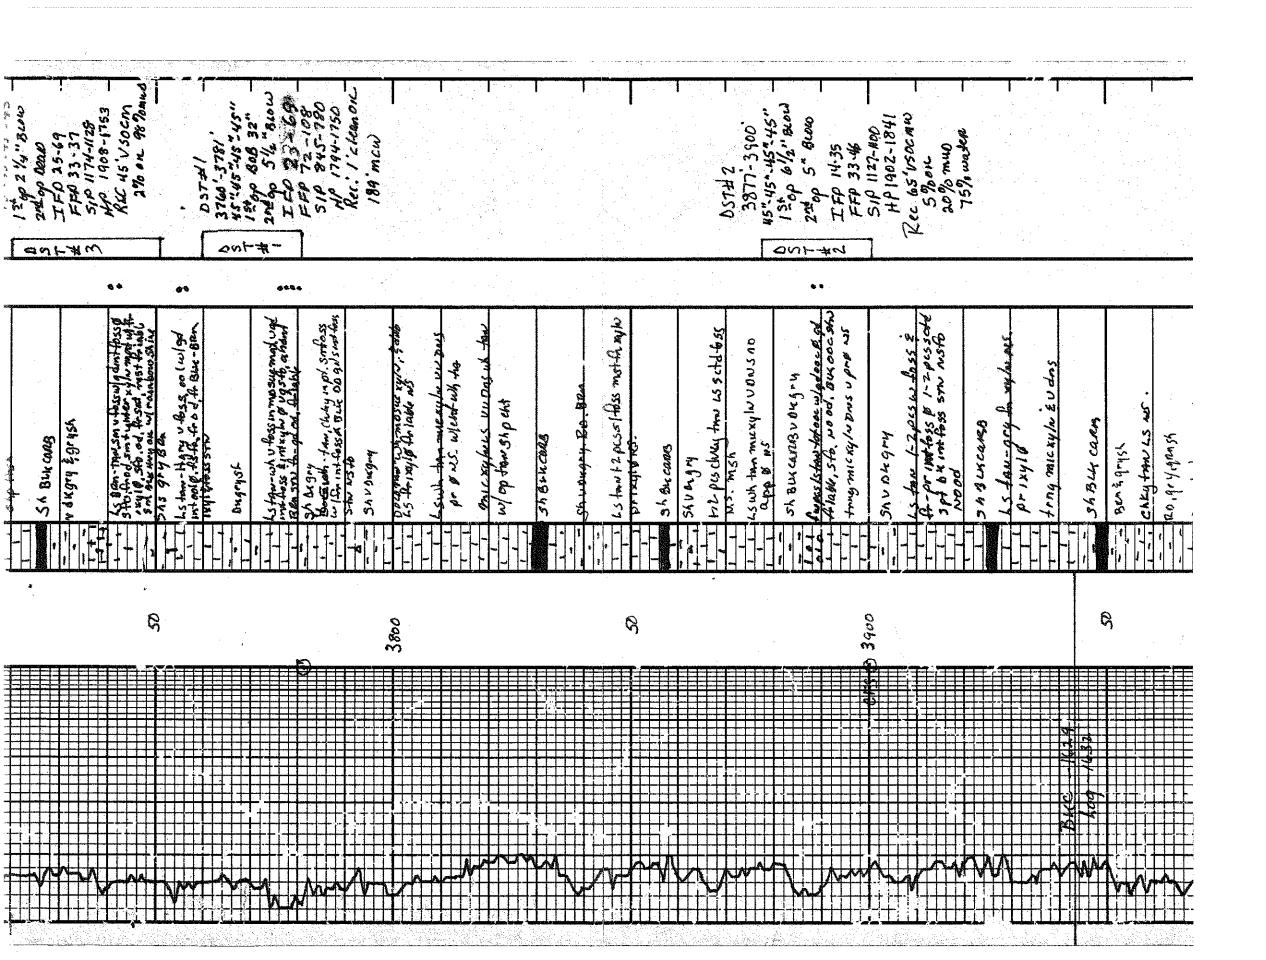

Side Two

| Operator Name:                                                           |                                                  |                                                                                                    | Lease Name                    | e:                                     |                          |                                             | _ Well #:         |                     |
|--------------------------------------------------------------------------|--------------------------------------------------|----------------------------------------------------------------------------------------------------|-------------------------------|----------------------------------------|--------------------------|---------------------------------------------|-------------------|---------------------|
| Sec Twp                                                                  | S. R                                             | East West                                                                                          | County:                       |                                        |                          |                                             |                   |                     |
| time tool open and clos                                                  | sed, flowing and shut<br>s if gas to surface tes | I base of formations per<br>in pressures, whether set, along with final chart<br>well site report. | shut-in pressure              | reached s                              | static level,            | hydrostatic press                           | sures, bottom h   | ole temperature, fl |
| Orill Stem Tests Taken (Attach Additional S                              |                                                  | Yes No                                                                                             |                               | Log                                    | Formatio                 | n (Top), Depth an                           | d Datum           | Sample              |
| Samples Sent to Geolo                                                    |                                                  | ☐ Yes ☐ No                                                                                         | N                             | lame                                   |                          |                                             | Тор               | Datum               |
| Cores Taken Electric Log Run Electric Log Submitted (If no, Submit Copy) | I Electronically                                 | Yes No Yes No Yes No                                                                               |                               |                                        |                          |                                             |                   |                     |
| List All E. Logs Run:                                                    |                                                  |                                                                                                    | RECORD [                      |                                        | Used                     |                                             |                   |                     |
|                                                                          | Size Hole                                        | Report all strings set-<br>Size Casing                                                             | -conductor, surface<br>Weight |                                        | ate, producti<br>Setting | on, etc.  Type of                           | # Sacks           | Type and Percen     |
| Purpose of String                                                        | Drilled                                          | Set (In O.D.)                                                                                      | Lbs. / Ft.                    |                                        | Depth                    | Cement                                      | Used              | Additives           |
|                                                                          |                                                  | ADDITIONA                                                                                          | L OFMENTING (                 | 00115575                               | DECORD                   |                                             |                   |                     |
|                                                                          |                                                  | ADDITIONA                                                                                          | L CEMENTING / :               | SQUEEZE                                | RECORD                   |                                             |                   |                     |
| Purpose:  Perforate Protect Casing Plug Back TD Plug Off Zone            | Depth<br>Top Bottom                              | Type of Cement                                                                                     | # Sacks Used                  | d                                      |                          | Type and F                                  | Percent Additives |                     |
|                                                                          |                                                  |                                                                                                    |                               |                                        |                          |                                             |                   |                     |
| Shots Per Foot                                                           |                                                  | ON RECORD - Bridge Plu<br>ootage of Each Interval Pe                                               |                               |                                        |                          | cture, Shot, Cement<br>mount and Kind of Ma | •                 | d Depth             |
|                                                                          |                                                  |                                                                                                    |                               |                                        |                          |                                             |                   |                     |
| TUBING RECORD:                                                           | Size:                                            | Set At:                                                                                            | Packer At:                    | Line                                   | r Run:                   | Yes No                                      |                   |                     |
| Date of First, Resumed I                                                 | Production, SWD or ENI                           | HR. Producing Me                                                                                   | thod:                         | Gas Li                                 | ift C                    | Other (Explain)                             |                   |                     |
| Estimated Production<br>Per 24 Hours                                     | Oil E                                            | Bbls. Gas                                                                                          | Mcf                           | Water                                  | В                        | bls. (                                      | Gas-Oil Ratio     | Gravity             |
| DISPOSITIO                                                               | Used on Lease                                    | Open Hole                                                                                          | METHOD OF COM Perf. D         | MPLETION:<br>ually Comp<br>omit ACO-5) | . Cor                    | nmingled<br>mit ACO-4)                      | PRODUCTIO         | ON INTERVAL:        |
| (If vented, Sub                                                          | mit ACO-18.)                                     | Other (Specify) _                                                                                  |                               |                                        |                          |                                             |                   |                     |