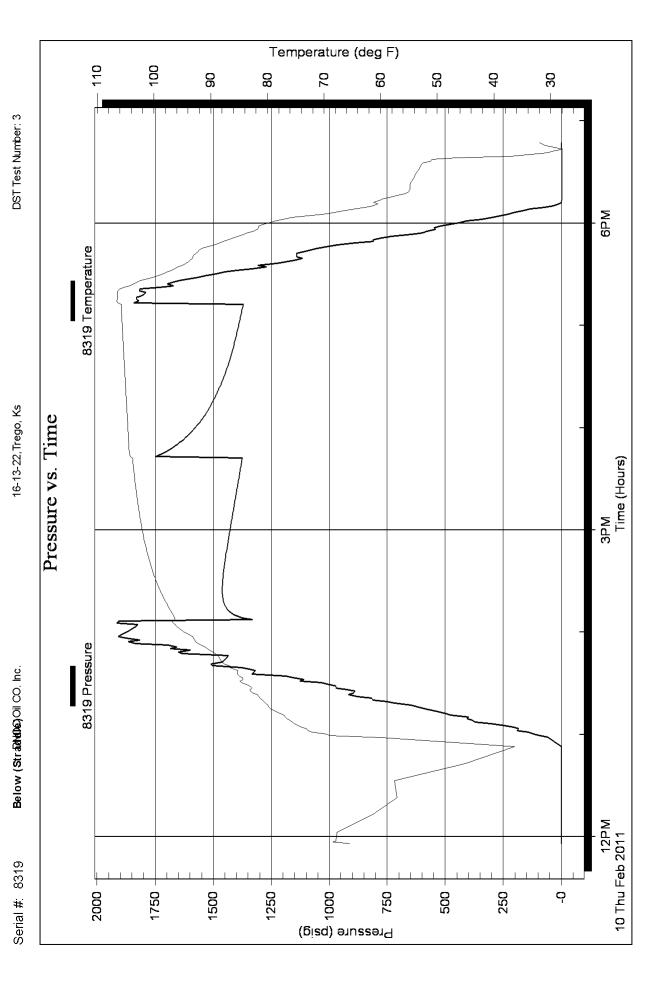

Side Two

| Operator Name:                                                           |                                                  |                                                                                                    | Lease Name                    | e:                                     |                          |                                             | _ Well #:         |                     |
|--------------------------------------------------------------------------|--------------------------------------------------|----------------------------------------------------------------------------------------------------|-------------------------------|----------------------------------------|--------------------------|---------------------------------------------|-------------------|---------------------|
| Sec Twp                                                                  | S. R                                             | East West                                                                                          | County:                       |                                        |                          |                                             |                   |                     |
| time tool open and clos                                                  | sed, flowing and shut<br>s if gas to surface tes | I base of formations per<br>in pressures, whether set, along with final chart<br>well site report. | shut-in pressure              | reached s                              | static level,            | hydrostatic press                           | sures, bottom h   | ole temperature, fl |
| Orill Stem Tests Taken (Attach Additional S                              |                                                  | Yes No                                                                                             |                               | Log                                    | Formatio                 | n (Top), Depth an                           | d Datum           | Sample              |
| Samples Sent to Geolo                                                    |                                                  | ☐ Yes ☐ No                                                                                         | N                             | lame                                   |                          |                                             | Тор               | Datum               |
| Cores Taken Electric Log Run Electric Log Submitted (If no, Submit Copy) | I Electronically                                 | Yes No Yes No Yes No                                                                               |                               |                                        |                          |                                             |                   |                     |
| List All E. Logs Run:                                                    |                                                  |                                                                                                    | RECORD [                      |                                        | Used                     |                                             |                   |                     |
|                                                                          | Size Hole                                        | Report all strings set-<br>Size Casing                                                             | -conductor, surface<br>Weight |                                        | ate, producti<br>Setting | on, etc.  Type of                           | # Sacks           | Type and Percen     |
| Purpose of String                                                        | Drilled                                          | Set (In O.D.)                                                                                      | Lbs. / Ft.                    |                                        | Depth                    | Cement                                      | Used              | Additives           |
|                                                                          |                                                  | ADDITIONA                                                                                          | L OFMENTING (                 | 00115575                               | DECORD                   |                                             |                   |                     |
|                                                                          |                                                  | ADDITIONA                                                                                          | L CEMENTING / :               | SQUEEZE                                | RECORD                   |                                             |                   |                     |
| Purpose:  Perforate Protect Casing Plug Back TD Plug Off Zone            | Depth<br>Top Bottom                              | Type of Cement                                                                                     | # Sacks Used                  | d                                      |                          | Type and F                                  | Percent Additives |                     |
|                                                                          |                                                  |                                                                                                    |                               |                                        |                          |                                             |                   |                     |
| Shots Per Foot                                                           |                                                  | ON RECORD - Bridge Plu<br>ootage of Each Interval Pe                                               |                               |                                        |                          | cture, Shot, Cement<br>mount and Kind of Ma | •                 | d Depth             |
|                                                                          |                                                  |                                                                                                    |                               |                                        |                          |                                             |                   |                     |
| TUBING RECORD:                                                           | Size:                                            | Set At:                                                                                            | Packer At:                    | Line                                   | r Run:                   | Yes No                                      |                   |                     |
| Date of First, Resumed I                                                 | Production, SWD or ENI                           | HR. Producing Me                                                                                   | thod:                         | Gas Li                                 | ift C                    | Other (Explain)                             |                   |                     |
| Estimated Production<br>Per 24 Hours                                     | Oil E                                            | Bbls. Gas                                                                                          | Mcf                           | Water                                  | В                        | bls. (                                      | Gas-Oil Ratio     | Gravity             |
| DISPOSITIO                                                               | Used on Lease                                    | Open Hole                                                                                          | METHOD OF COM Perf. D         | MPLETION:<br>ually Comp<br>omit ACO-5) | . Cor                    | nmingled<br>mit ACO-4)                      | PRODUCTIO         | ON INTERVAL:        |
| (If vented, Sub                                                          | mit ACO-18.)                                     | Other (Specify) _                                                                                  |                               |                                        |                          |                                             |                   |                     |