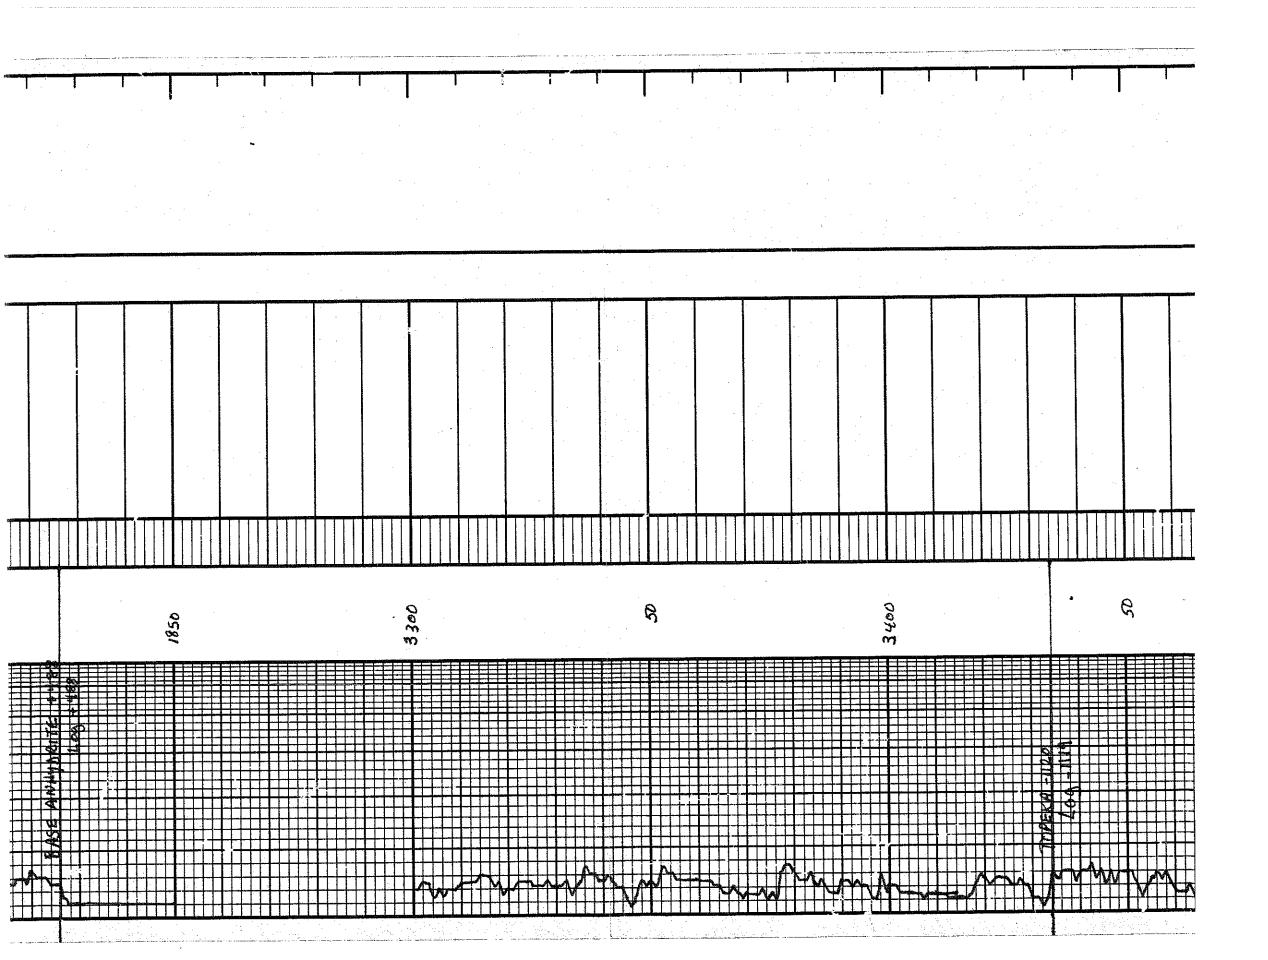

## Tops

| Name           | Тор  | Datum |
|----------------|------|-------|
| Top Anhydrite  | 1780 | +534  |
| Base Anhydrite | 1826 | +488  |
| Topeka         | 3483 | -1119 |
| Heebner        | 3660 | -1346 |
| Toronto        | 3680 | -1366 |
| LKC            | 3694 | -1380 |
| ВКС            | 3946 | -1632 |
| Marmaton       | 4051 | -1737 |
| Cherokee Shale | 4103 | -1789 |
| Cherokee Sand  | 4148 | -1834 |