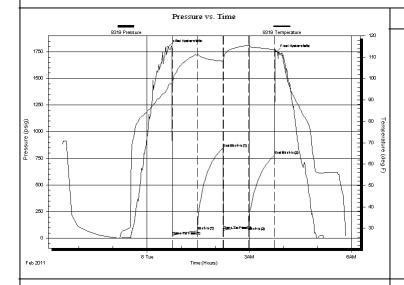

tart: 2011.02.07 @ 21:30:50

#### GENERAL INFORMATION:

Formation: KC

Deviated: No Whipstock: ft (KB) Test Type: Conventional Bottom Hole

Time Tool Opened: 00:44:20 Tester: Brett Dickinson

Time Test Ended: 05:49:50 Unit No: 4

Interval: 3760.00 ft (KB) To 3781.00 ft (KB) (TVD) Reference Elevations: 2318.00 ft (KB)

Total Depth: 3781.00 ft (KB) (TVD) 2308.00 ft (CF)

Hole Diameter: 7.88 inches Hole Condition: Fair KB to GR/CF: 10.00 ft

Serial #: 8319 Inside

Press@RunDepth: 108.57 psig @ 3764.00 ft (KB) Capacity: 8000.00 psig

 Start Date:
 2011.02.07
 End Date:
 2011.02.08
 Last Calib.:
 2011.02.08

 Start Time:
 21:30:55
 End Time:
 05:49:49
 Time On Btm:
 2011.02.08 @ 00:37:20

Time Off Btm: 2011.02.08 @ 03:47:50

TEST COMMENT: IF-BOB in 32min

ISI-No blow FF-5.5in blow FSI-No blow



### PRESSURE SUMMARY

| Time   | Pressure | Temp    | Annotation           |
|--------|----------|---------|----------------------|
| (Min.) | (psig)   | (deg F) |                      |
| 0      | 1794.71  | 96.80   | Initial Hydro-static |
| 7      | 23.21    | 97.40   | Open To Flow (1)     |
| 51     | 69.89    | 111.16  | Shut-In(1)           |
| 96     | 845.06   | 108.14  | End Shut-In(1)       |
| 97     | 74.24    | 108.96  | Open To Flow (2)     |
| 141    | 108.57   | 115.61  | Shut-In(2)           |
| 187    | 780.69   | 113.53  | End Shut-In(2)       |
| 191    | 1750.90  | 112.60  | Final Hydro-static   |
|        |          |         |                      |
|        |          |         |                      |
|        |          |         |                      |

####