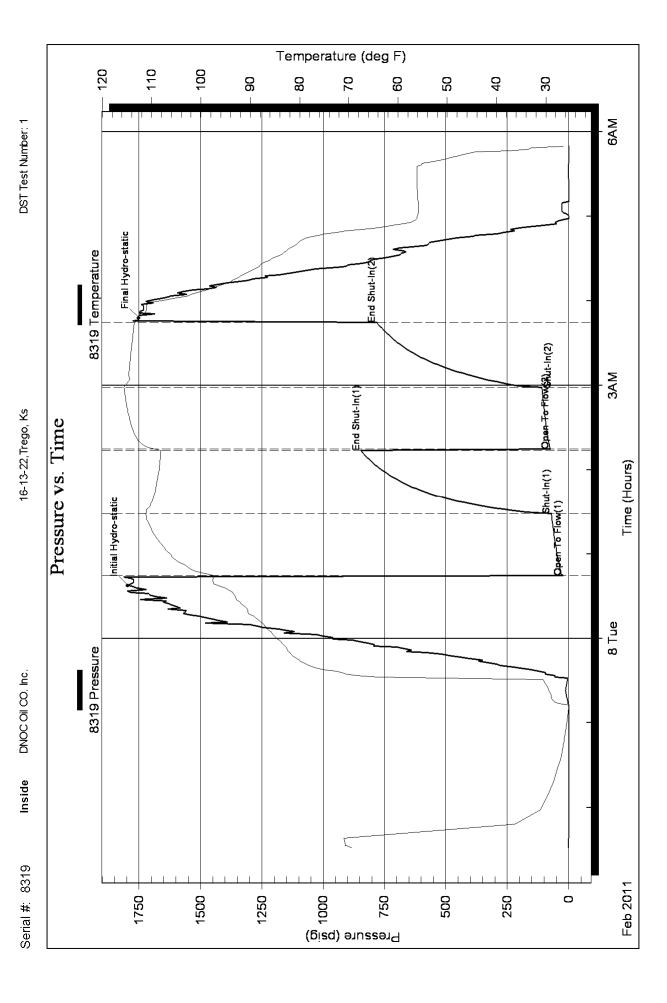

Side Two

| Operator Name:                                                           |                                                  |                                                                                                    | Lease Name                    | e:                                     |                          |                                             | _ Well #:         |                     |
|--------------------------------------------------------------------------|--------------------------------------------------|----------------------------------------------------------------------------------------------------|-------------------------------|----------------------------------------|--------------------------|---------------------------------------------|-------------------|---------------------|
| Sec Twp                                                                  | S. R                                             | East West                                                                                          | County:                       |                                        |                          |                                             |                   |                     |
| time tool open and clos                                                  | sed, flowing and shut<br>s if gas to surface tes | I base of formations per<br>in pressures, whether set, along with final chart<br>well site report. | shut-in pressure              | reached s                              | static level,            | hydrostatic press                           | sures, bottom h   | ole temperature, fl |
| Orill Stem Tests Taken (Attach Additional S                              |                                                  | Yes No                                                                                             |                               | Log                                    | Formatio                 | n (Top), Depth an                           | d Datum           | Sample              |
| Samples Sent to Geolo                                                    |                                                  | ☐ Yes ☐ No                                                                                         | N                             | lame                                   |                          |                                             | Тор               | Datum               |
| Cores Taken Electric Log Run Electric Log Submitted (If no, Submit Copy) | I Electronically                                 | Yes No Yes No Yes No                                                                               |                               |                                        |                          |                                             |                   |                     |
| List All E. Logs Run:                                                    |                                                  |                                                                                                    | RECORD [                      |                                        | Used                     |                                             |                   |                     |
|                                                                          | Size Hole                                        | Report all strings set-<br>Size Casing                                                             | -conductor, surface<br>Weight |                                        | ate, producti<br>Setting | on, etc.  Type of                           | # Sacks           | Type and Percen     |
| Purpose of String                                                        | Drilled                                          | Set (In O.D.)                                                                                      | Lbs. / Ft.                    |                                        | Depth                    | Cement                                      | Used              | Additives           |
|                                                                          |                                                  | ADDITIONA                                                                                          | L OFMENTING (                 | 00115575                               | DECORD                   |                                             |                   |                     |
|                                                                          |                                                  | ADDITIONA                                                                                          | L CEMENTING / :               | SQUEEZE                                | RECORD                   |                                             |                   |                     |
| Purpose:  Perforate Protect Casing Plug Back TD Plug Off Zone            | Depth<br>Top Bottom                              | Type of Cement                                                                                     | # Sacks Used                  | d                                      |                          | Type and F                                  | Percent Additives |                     |
|                                                                          |                                                  |                                                                                                    |                               |                                        |                          |                                             |                   |                     |
| Shots Per Foot                                                           |                                                  | ON RECORD - Bridge Plu<br>ootage of Each Interval Pe                                               |                               |                                        |                          | cture, Shot, Cement<br>mount and Kind of Ma | •                 | d Depth             |
|                                                                          |                                                  |                                                                                                    |                               |                                        |                          |                                             |                   |                     |
| TUBING RECORD:                                                           | Size:                                            | Set At:                                                                                            | Packer At:                    | Line                                   | r Run:                   | Yes No                                      |                   |                     |
| Date of First, Resumed I                                                 | Production, SWD or ENI                           | HR. Producing Me                                                                                   | thod:                         | Gas Li                                 | ift C                    | Other (Explain)                             |                   |                     |
| Estimated Production<br>Per 24 Hours                                     | Oil E                                            | Bbls. Gas                                                                                          | Mcf                           | Water                                  | В                        | bls. (                                      | Gas-Oil Ratio     | Gravity             |
| DISPOSITIO                                                               | Used on Lease                                    | Open Hole                                                                                          | METHOD OF COM Perf. D         | MPLETION:<br>ually Comp<br>omit ACO-5) | . Cor                    | nmingled<br>mit ACO-4)                      | PRODUCTIO         | ON INTERVAL:        |
| (If vented, Sub                                                          | mit ACO-18.)                                     | Other (Specify) _                                                                                  |                               |                                        |                          |                                             |                   |                     |