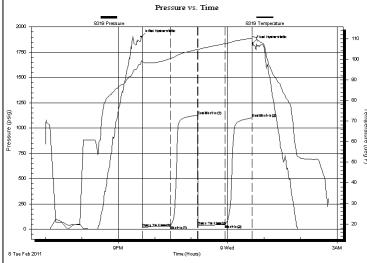

Side Two

| Operator Name:                                                           |                                                  |                                                                                                    | Lease Name                    | e:                                     |                          |                                             | _ Well #:         |                     |
|--------------------------------------------------------------------------|--------------------------------------------------|----------------------------------------------------------------------------------------------------|-------------------------------|----------------------------------------|--------------------------|---------------------------------------------|-------------------|---------------------|
| Sec Twp                                                                  | S. R                                             | East West                                                                                          | County:                       |                                        |                          |                                             |                   |                     |
| time tool open and clos                                                  | sed, flowing and shut<br>s if gas to surface tes | I base of formations per<br>in pressures, whether set, along with final chart<br>well site report. | shut-in pressure              | reached s                              | static level,            | hydrostatic press                           | sures, bottom h   | ole temperature, fl |
| Orill Stem Tests Taken (Attach Additional S                              |                                                  | Yes No                                                                                             |                               | Log                                    | Formatio                 | n (Top), Depth an                           | d Datum           | Sample              |
| Samples Sent to Geolo                                                    |                                                  | ☐ Yes ☐ No                                                                                         | N                             | lame                                   |                          |                                             | Тор               | Datum               |
| Cores Taken Electric Log Run Electric Log Submitted (If no, Submit Copy) | I Electronically                                 | Yes No Yes No Yes No                                                                               |                               |                                        |                          |                                             |                   |                     |
| List All E. Logs Run:                                                    |                                                  |                                                                                                    | RECORD [                      |                                        | Used                     |                                             |                   |                     |
|                                                                          | Size Hole                                        | Report all strings set-<br>Size Casing                                                             | -conductor, surface<br>Weight |                                        | ate, producti<br>Setting | on, etc.  Type of                           | # Sacks           | Type and Percen     |
| Purpose of String                                                        | Drilled                                          | Set (In O.D.)                                                                                      | Lbs. / Ft.                    |                                        | Depth                    | Cement                                      | Used              | Additives           |
|                                                                          |                                                  | ADDITIONA                                                                                          | L OFMENTING (                 | 00115575                               | DECORD                   |                                             |                   |                     |
|                                                                          |                                                  | ADDITIONA                                                                                          | L CEMENTING / :               | SQUEEZE                                | RECORD                   |                                             |                   |                     |
| Purpose:  Perforate Protect Casing Plug Back TD Plug Off Zone            | Depth<br>Top Bottom                              | Type of Cement                                                                                     | # Sacks Used                  | d                                      |                          | Type and F                                  | Percent Additives |                     |
|                                                                          |                                                  |                                                                                                    |                               |                                        |                          |                                             |                   |                     |
| Shots Per Foot                                                           |                                                  | ON RECORD - Bridge Plu<br>ootage of Each Interval Pe                                               |                               |                                        |                          | cture, Shot, Cement<br>mount and Kind of Ma | •                 | d Depth             |
|                                                                          |                                                  |                                                                                                    |                               |                                        |                          |                                             |                   |                     |
| TUBING RECORD:                                                           | Size:                                            | Set At:                                                                                            | Packer At:                    | Line                                   | r Run:                   | Yes No                                      |                   |                     |
| Date of First, Resumed I                                                 | Production, SWD or ENI                           | HR. Producing Me                                                                                   | thod:                         | Gas Li                                 | ift C                    | Other (Explain)                             |                   |                     |
| Estimated Production<br>Per 24 Hours                                     | Oil E                                            | Bbls. Gas                                                                                          | Mcf                           | Water                                  | В                        | bls. (                                      | Gas-Oil Ratio     | Gravity             |
| DISPOSITIO                                                               | Used on Lease                                    | Open Hole                                                                                          | METHOD OF COM Perf. D         | MPLETION:<br>ually Comp<br>omit ACO-5) | . Cor                    | nmingled<br>mit ACO-4)                      | PRODUCTIO         | ON INTERVAL:        |
| (If vented, Sub                                                          | mit ACO-18.)                                     | Other (Specify) _                                                                                  |                               |                                        |                          |                                             |                   |                     |