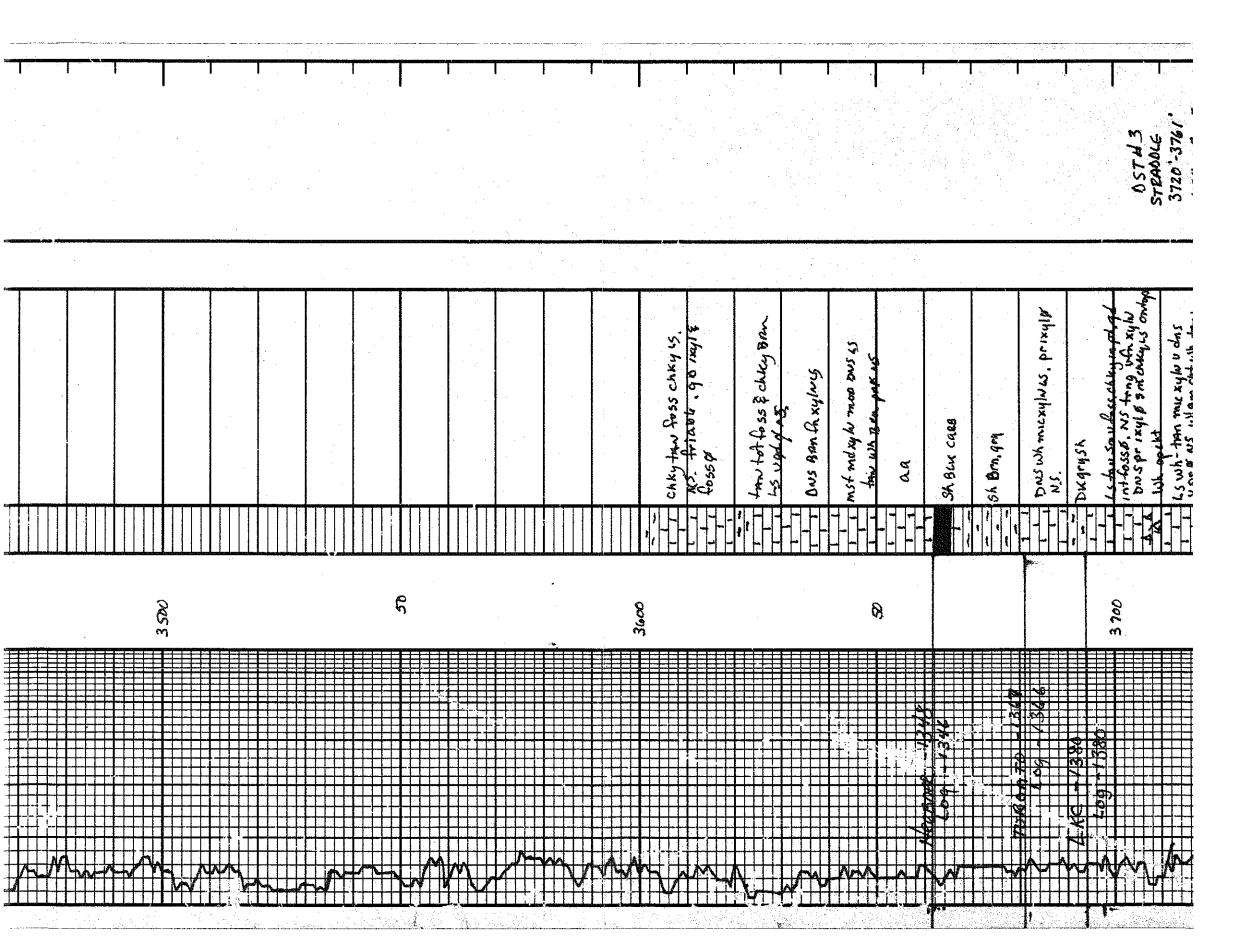

## Tops

| Name           | Тор  | Datum |
|----------------|------|-------|
| Top Anhydrite  | 1780 | +534  |
| Base Anhydrite | 1826 | +488  |
| Topeka         | 3483 | -1119 |
| Heebner        | 3660 | -1346 |
| Toronto        | 3680 | -1366 |
| LKC            | 3694 | -1380 |
| ВКС            | 3946 | -1632 |
| Marmaton       | 4051 | -1737 |
| Cherokee Shale | 4103 | -1789 |
| Cherokee Sand  | 4148 | -1834 |