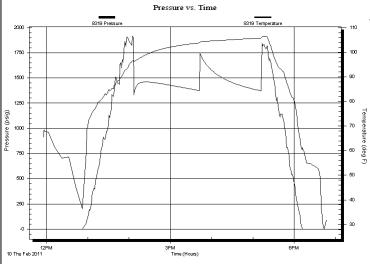

Side Two

| Operator Name:                                                           |                                                  |                                                                                                    | Lease Name                    | e:                                     |                          |                                             | _ Well #:         |                     |
|--------------------------------------------------------------------------|--------------------------------------------------|----------------------------------------------------------------------------------------------------|-------------------------------|----------------------------------------|--------------------------|---------------------------------------------|-------------------|---------------------|
| Sec Twp                                                                  | S. R                                             | East West                                                                                          | County:                       |                                        |                          |                                             |                   |                     |
| time tool open and clos                                                  | sed, flowing and shut<br>s if gas to surface tes | I base of formations per<br>in pressures, whether set, along with final chart<br>well site report. | shut-in pressure              | reached s                              | static level,            | hydrostatic press                           | sures, bottom h   | ole temperature, fl |
| Orill Stem Tests Taken (Attach Additional S                              |                                                  | Yes No                                                                                             |                               | Log                                    | Formatio                 | n (Top), Depth an                           | d Datum           | Sample              |
| Samples Sent to Geolo                                                    |                                                  | ☐ Yes ☐ No                                                                                         | N                             | lame                                   |                          |                                             | Тор               | Datum               |
| Cores Taken Electric Log Run Electric Log Submitted (If no, Submit Copy) | I Electronically                                 | Yes No Yes No Yes No                                                                               |                               |                                        |                          |                                             |                   |                     |
| List All E. Logs Run:                                                    |                                                  |                                                                                                    | RECORD [                      |                                        | Used                     |                                             |                   |                     |
|                                                                          | Size Hole                                        | Report all strings set-<br>Size Casing                                                             | -conductor, surface<br>Weight |                                        | ate, producti<br>Setting | on, etc.  Type of                           | # Sacks           | Type and Percen     |
| Purpose of String                                                        | Drilled                                          | Set (In O.D.)                                                                                      | Lbs. / Ft.                    |                                        | Depth                    | Cement                                      | Used              | Additives           |
|                                                                          |                                                  | ADDITIONA                                                                                          | L OFMENTING (                 | 00115575                               | DECORD                   |                                             |                   |                     |
|                                                                          |                                                  | ADDITIONA                                                                                          | L CEMENTING / :               | SQUEEZE                                | RECORD                   |                                             |                   |                     |
| Purpose:  Perforate Protect Casing Plug Back TD Plug Off Zone            | Depth<br>Top Bottom                              | Type of Cement                                                                                     | # Sacks Used                  | d                                      |                          | Type and F                                  | Percent Additives |                     |
|                                                                          |                                                  |                                                                                                    |                               |                                        |                          |                                             |                   |                     |
| Shots Per Foot                                                           |                                                  | ON RECORD - Bridge Plu<br>ootage of Each Interval Pe                                               |                               |                                        |                          | cture, Shot, Cement<br>mount and Kind of Ma | •                 | d Depth             |
|                                                                          |                                                  |                                                                                                    |                               |                                        |                          |                                             |                   |                     |
| TUBING RECORD:                                                           | Size:                                            | Set At:                                                                                            | Packer At:                    | Line                                   | r Run:                   | Yes No                                      |                   |                     |
| Date of First, Resumed I                                                 | Production, SWD or ENI                           | HR. Producing Me                                                                                   | thod:                         | Gas Li                                 | ift C                    | Other (Explain)                             |                   |                     |
| Estimated Production<br>Per 24 Hours                                     | Oil E                                            | Bbls. Gas                                                                                          | Mcf                           | Water                                  | В                        | bls. (                                      | Gas-Oil Ratio     | Gravity             |
| DISPOSITIO                                                               | Used on Lease                                    | Open Hole                                                                                          | METHOD OF COM Perf. D         | MPLETION:<br>ually Comp<br>omit ACO-5) | . Cor                    | nmingled<br>mit ACO-4)                      | PRODUCTIO         | ON INTERVAL:        |
| (If vented, Sub                                                          | mit ACO-18.)                                     | Other (Specify) _                                                                                  |                               |                                        |                          |                                             |                   |                     |