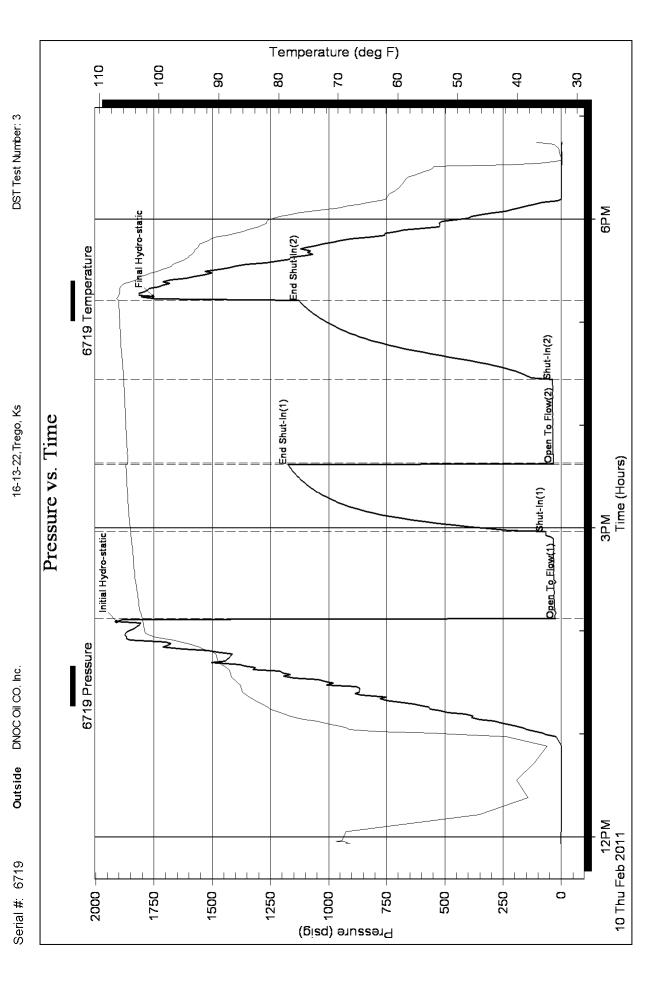

Side Two

| Operator Name:                                                           |                                                  |                                                                                                    | Lease Name                    | e:                                     |                          |                                             | _ Well #:         |                     |
|--------------------------------------------------------------------------|--------------------------------------------------|----------------------------------------------------------------------------------------------------|-------------------------------|----------------------------------------|--------------------------|---------------------------------------------|-------------------|---------------------|
| Sec Twp                                                                  | S. R                                             | East West                                                                                          | County:                       |                                        |                          |                                             |                   |                     |
| time tool open and clos                                                  | sed, flowing and shut<br>s if gas to surface tes | I base of formations per<br>in pressures, whether set, along with final chart<br>well site report. | shut-in pressure              | reached s                              | static level,            | hydrostatic press                           | sures, bottom h   | ole temperature, fl |
| Orill Stem Tests Taken (Attach Additional S                              |                                                  | Yes No                                                                                             |                               | Log                                    | Formatio                 | n (Top), Depth an                           | d Datum           | Sample              |
| Samples Sent to Geolo                                                    |                                                  | ☐ Yes ☐ No                                                                                         | N                             | lame                                   |                          |                                             | Тор               | Datum               |
| Cores Taken Electric Log Run Electric Log Submitted (If no, Submit Copy) | I Electronically                                 | Yes No Yes No Yes No                                                                               |                               |                                        |                          |                                             |                   |                     |
| List All E. Logs Run:                                                    |                                                  |                                                                                                    | RECORD [                      |                                        | Used                     |                                             |                   |                     |
|                                                                          | Size Hole                                        | Report all strings set-<br>Size Casing                                                             | -conductor, surface<br>Weight |                                        | ate, producti<br>Setting | on, etc.  Type of                           | # Sacks           | Type and Percen     |
| Purpose of String                                                        | Drilled                                          | Set (In O.D.)                                                                                      | Lbs. / Ft.                    |                                        | Depth                    | Cement                                      | Used              | Additives           |
|                                                                          |                                                  | ADDITIONA                                                                                          | L OFMENTING (                 | 00115575                               | DECORD                   |                                             |                   |                     |
|                                                                          |                                                  | ADDITIONA                                                                                          | L CEMENTING / :               | SQUEEZE                                | RECORD                   |                                             |                   |                     |
| Purpose:  Perforate Protect Casing Plug Back TD Plug Off Zone            | Depth<br>Top Bottom                              | Type of Cement                                                                                     | # Sacks Used                  | d                                      |                          | Type and F                                  | Percent Additives |                     |
|                                                                          |                                                  |                                                                                                    |                               |                                        |                          |                                             |                   |                     |
| Shots Per Foot                                                           |                                                  | ON RECORD - Bridge Plu<br>ootage of Each Interval Pe                                               |                               |                                        |                          | cture, Shot, Cement<br>mount and Kind of Ma | •                 | d Depth             |
|                                                                          |                                                  |                                                                                                    |                               |                                        |                          |                                             |                   |                     |
| TUBING RECORD:                                                           | Size:                                            | Set At:                                                                                            | Packer At:                    | Line                                   | r Run:                   | Yes No                                      |                   |                     |
| Date of First, Resumed I                                                 | Production, SWD or ENI                           | HR. Producing Me                                                                                   | thod:                         | Gas Li                                 | ift C                    | Other (Explain)                             |                   |                     |
| Estimated Production<br>Per 24 Hours                                     | Oil E                                            | Bbls. Gas                                                                                          | Mcf                           | Water                                  | В                        | bls. (                                      | Gas-Oil Ratio     | Gravity             |
| DISPOSITIO                                                               | Used on Lease                                    | Open Hole                                                                                          | METHOD OF COM Perf. D         | MPLETION:<br>ually Comp<br>omit ACO-5) | . Cor                    | nmingled<br>mit ACO-4)                      | PRODUCTIO         | ON INTERVAL:        |
| (If vented, Sub                                                          | mit ACO-18.)                                     | Other (Specify) _                                                                                  |                               |                                        |                          |                                             |                   |                     |