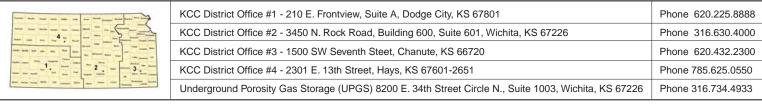

## TEMPORARY ABANDONMENT WELL APPLICATION

|                                              |               | Mail to the App    | ropriate l | KCC Conserv                                                                                       | ation Office: |                                                |                                    |            |  |  |             |
|----------------------------------------------|---------------|--------------------|------------|---------------------------------------------------------------------------------------------------|---------------|------------------------------------------------|------------------------------------|------------|--|--|-------------|
|                                              |               |                    |            |                                                                                                   |               | ···                                            |                                    |            |  |  |             |
| Review Completed by:                         |               | (                  |            |                                                                                                   |               | TA Appr                                        | TA Approved: Yes Denied            |            |  |  |             |
| Do NOT Write in This<br>Space - KCC USE ONLY |               |                    | esults:    |                                                                                                   | Date Plugged: | Date Repaired: D                               | epaired: Date Put Back in Service: |            |  |  |             |
|                                              |               | Submitte           | ed Ele     | ctronically                                                                                       | /             |                                                |                                    |            |  |  |             |
|                                              | At            | 10 1-661           | r 6110     | iadon interval -                                                                                  | to re         | or or open note the                            | vai 10                             |            |  |  |             |
| •                                            |               | to Feet<br>to Feet |            |                                                                                                   |               | et or Open Hole Inter<br>et or Open Hole Inter | val to Feet                        |            |  |  |             |
| rmation Name Formation Top Formation B       |               | •                  | ·          |                                                                                                   |               |                                                |                                    |            |  |  |             |
| Geological Data:                             |               |                    |            |                                                                                                   |               |                                                |                                    |            |  |  |             |
| otal Depth:                                  | Plug Bac      | k Depth:           |            | Plug Back Metho                                                                                   | od:           |                                                |                                    |            |  |  |             |
|                                              | pe: Size: Ir  |                    |            |                                                                                                   |               |                                                |                                    |            |  |  |             |
|                                              |               |                    |            |                                                                                                   |               |                                                | // sack of cement                  |            |  |  |             |
| Depth and Type: Junk i                       |               |                    |            |                                                                                                   |               |                                                |                                    |            |  |  |             |
| o you have a valid Oil & G                   | as Lease? Yes | ] No               |            |                                                                                                   |               |                                                |                                    |            |  |  |             |
| Casing Squeeze(s):                           | to w /        | sacks of ce        | ment,      | to                                                                                                | (bottom) W /  | sacks of cement.                               | Date:                              |            |  |  |             |
| Casing Fluid Level: How Determined?          |               |                    |            |                                                                                                   |               |                                                |                                    |            |  |  |             |
|                                              |               |                    |            |                                                                                                   |               |                                                |                                    |            |  |  |             |
| Top of Cement  Bottom of Cement              |               |                    |            |                                                                                                   |               |                                                |                                    |            |  |  |             |
| Amount of Cement                             |               |                    |            |                                                                                                   |               |                                                |                                    |            |  |  |             |
| Setting Depth                                |               |                    |            |                                                                                                   |               |                                                |                                    |            |  |  |             |
| Size                                         |               |                    |            |                                                                                                   |               |                                                |                                    |            |  |  |             |
|                                              | Conductor     | Surface            | Pro        | oduction                                                                                          | Intermediate  | Liner                                          | Tubing                             |            |  |  |             |
|                                              |               |                    |            | Spud Date:                                                                                        |               | Date Shut-In: _                                |                                    |            |  |  |             |
| Contact Person:                              |               |                    |            | Well Type: (check one) Oil Gas OG WSW Other:  SWD Permit #: ENHR Permit #:  Gas Storage Permit #: |               |                                                |                                    |            |  |  |             |
|                                              |               |                    |            |                                                                                                   |               |                                                |                                    |            |  |  | GL          |
|                                              |               |                    |            |                                                                                                   |               |                                                | /ell #:                            |            |  |  |             |
|                                              |               |                    |            | —————————————————————————————————————                                                             |               |                                                |                                    |            |  |  |             |
|                                              |               |                    |            |                                                                                                   |               |                                                |                                    | Address 2: |  |  |             |
|                                              |               |                    |            | Address 1:                                                                                        |               |                                                |                                    |            |  |  | . R 🗆 E 🗆 W |
| lame:                                        |               |                    |            | Spot Description:                                                                                 |               |                                                |                                    |            |  |  |             |
| PPERATOR: License#                           |               |                    |            | API No. 15                                                                                        |               |                                                |                                    |            |  |  |             |