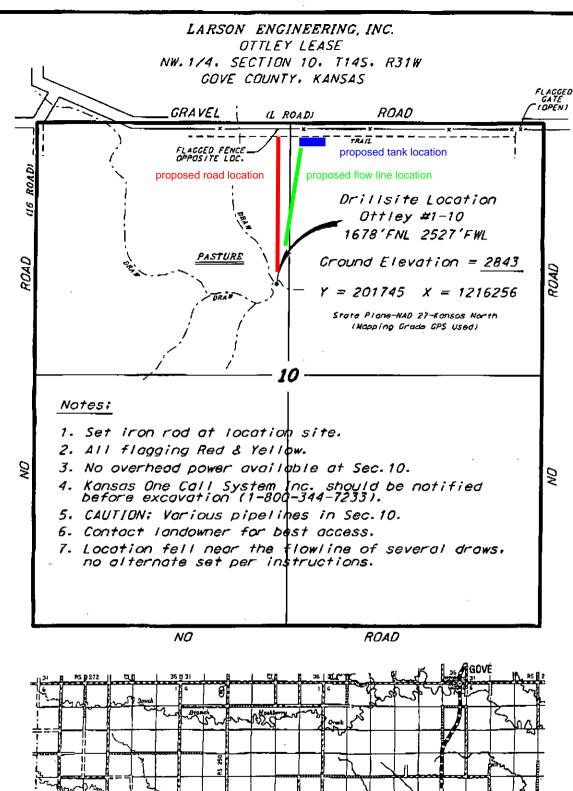

NA-1<br>1 will be returned.                                                                                                                                                                                                         |
| Submitted Electronically                                                                                                                                                                                                                                            |                                                                                                                                                                                                                                                                                                           |

200



 Controlling data is based upon the best maps and photographs available to us and upon a regular section of land containing 640 ocres.

Approximate Section Lines were determined using the horizon stronger area or different expensions profiting in the Genta of Repress. The social repressions the setabling the profits section lines were not necessorily located, and the arctic location of the critisism immation in the section is not guaranteed. Therefore, the appropriate Control of Section 2 sections and according this plat and oil other parties relying thereon agree to hold Centrol Kongo Difficial Services. Inc. 15s officers and amounts therefore, the net locations could not proportion of the profit of

\* Elevations continue from Matienal Goodatic Vertisal Datum

March 23, 2011

63U

(Rev