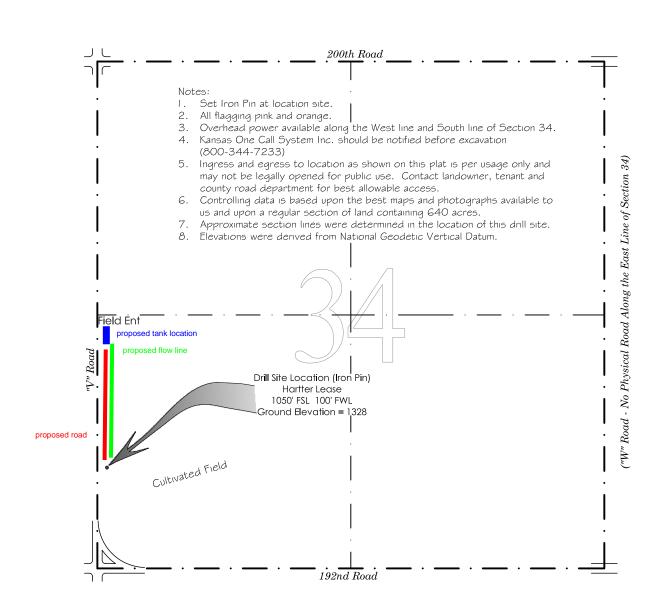

| For KCC    | Use:   |  |
|------------|--------|--|
| Effective  | Date:  |  |
| District # |        |  |
| SGA?       | Yes No |  |

### KANSAS CORPORATION COMMISSION OIL & GAS CONSERVATION DIVISION

Form C-1 March 2010 Form must be Typed Form must be Signed All blanks must be Filled