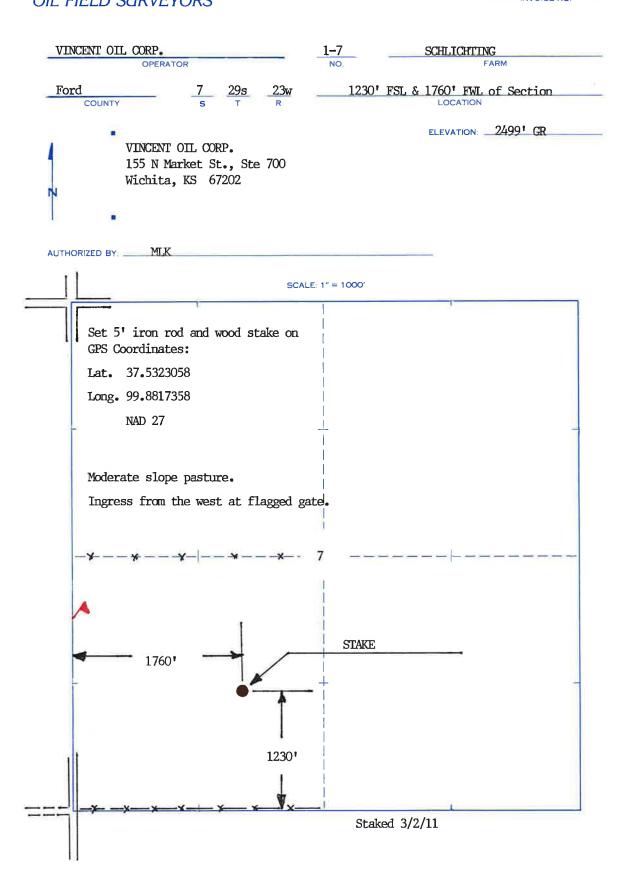

send this information to the surface owner(s).</li> </ul> | Act (House Bill 2032), I have provided the following to the surface located: 1) a copy of the Form C-1, Form CB-1, the plat(s) required by this and email address.  acknowledge that, because I have not provided this information, the wner(s). To mitigate the additional cost of the KCC performing this gree, payable to the KCC, which is enclosed with this form.  If the fee is not received with this form, the KSONA-1 will be returned. |  |  |



Lease Rd

Lead line

Electrical Line

Tank Battery

**Vincent Oil Corporation** 

**Location Plat: Schlichting #1-7** 

**Preliminary Non-Binding Estimate for:** 

Lease Road, Lead line, Tank Battery and

**Electrical line** 



# BOX 8604 - PRATT, KS 67124 (620) 672-6491

226112 INVOICE NO.



Conservation Division Finney State Office Building 130 S. Market, Rm. 2078 Wichita, KS 67202-3802



phone: 316-337-6200 fax: 316-337-6211 http://kcc.ks.gov/

Thomas E. Wright, Chairman Ward Loyd, Commissioner Corporation Commission

Sam Brownback, Governor

March 24, 2011

M.L. Korphage Vincent Oil Corporation 155 N MARKET STE 700 WICHITA, KS 67202-1821

Re: Drilling Pit Application Schlichting 1-7 SW/4 Sec.07-29S-23W Ford County, Kansas

#### Dear M.L. Korphage:

District staff has inspected the above referenced location and has determined that an unsealed condition will present a pollution threat to water resources.

District staff has recommended that the reserve pit be lined with bentonite or native clay, constructed <u>without slots</u>, the bottom shall be flat and reasonably leve