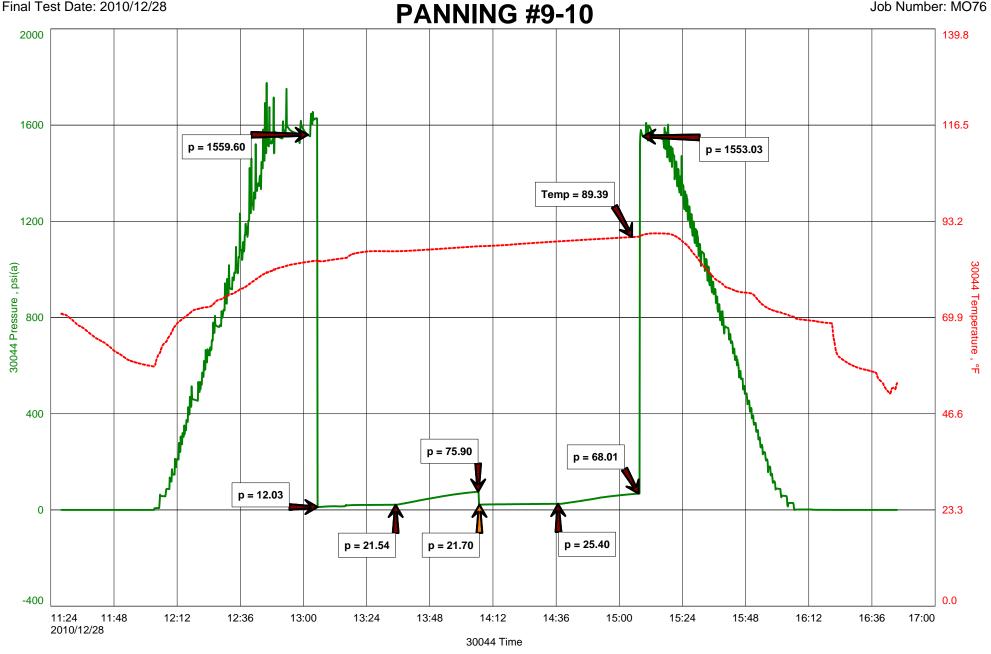

| P.S.I.   |               |             |           |
| Final Hydrostatic Pressure           |                                                | (H)                                                             | P.S.I.   |               |             |           |

-

Diamond Testing shall not be liable for damages of any kind to the property or personnel of the one for whom a test is made or for any loss suffered or sustained, directly or indirectly, through the use of its equipment, or its statement or opinion concerning the result of any test. Tools lost or damaged in the hole shall be paid for at cost by the party for whom the test is made.

#### L.D. DRLG DST#2 3304-3317 ARB. Start Test Date: 2010/12/28 Final Test Date: 2010/12/28





# DIAMOND TESTING

**Pressure Survey Report** 

#### **General Information**

| Company Name<br>Well Name<br>Unique Well ID<br>Surface Location<br>Field<br>Well Type | PANNING #9-10<br>DST#2 3304-3317 ARB.<br>SEC.10-20s-11w BARTON CO. KS.<br>WILDCAT | Report Date<br>Prepared By<br>Qualified By | MO76<br>MIKE COCHRAN<br>L.D. DRLG<br>2010/12/28<br>MIKE COCHRAN<br>KIM SHOEMAKER |
|---------------------------------------------------------------------------------------|-----------------------------------------------------------------------------------|--------------------------------------------|----------------------------------------------------------------------------------|
|                                                                                       |