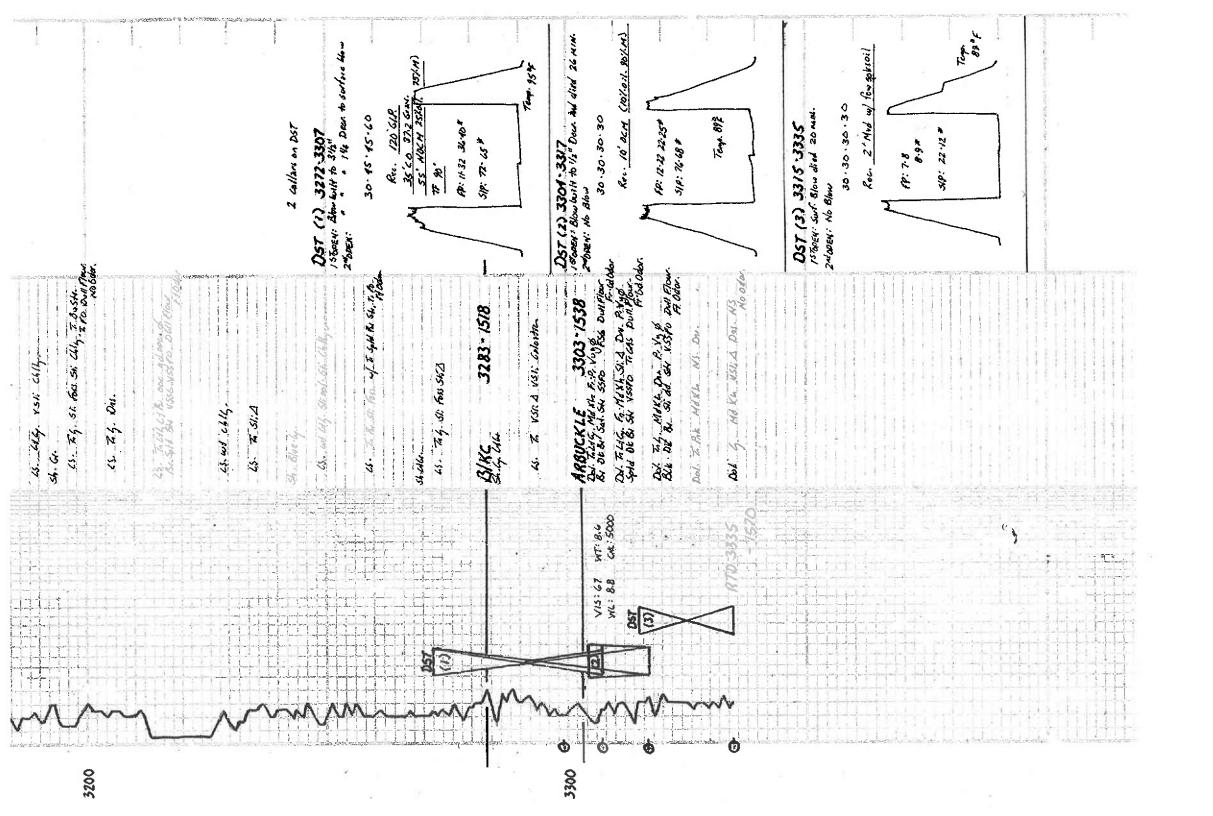

| Form      | ACO1 - Well Completion |
|-----------|------------------------|
| Operator  | L. D. Drilling, Inc.   |
| Well Name | PANNING 9-10           |
| Doc ID    | 1052710                |

Tops

| Name             | Тор  | Datum |  |  |  |  |
|------------------|------|-------|--|--|--|--|
| ANHYDRITE        | 517  | +1248 |  |  |  |  |
| ТОРЕКА           | 2630 | -865  |  |  |  |  |
| HEEBNER          | 2897 | -1132 |  |  |  |  |
| BROWN LIME       | 3022 | -1257 |  |  |  |  |
| LANSING          | 3044 | -1279 |  |  |  |  |
| BASE KANSAS CITY | 3283 | -1518 |  |  |  |  |
| ARBUCKLE         | 3303 | -1538 |  |  |  |  |
| RTD              | 3335 | -1570 |  |  |  |  |