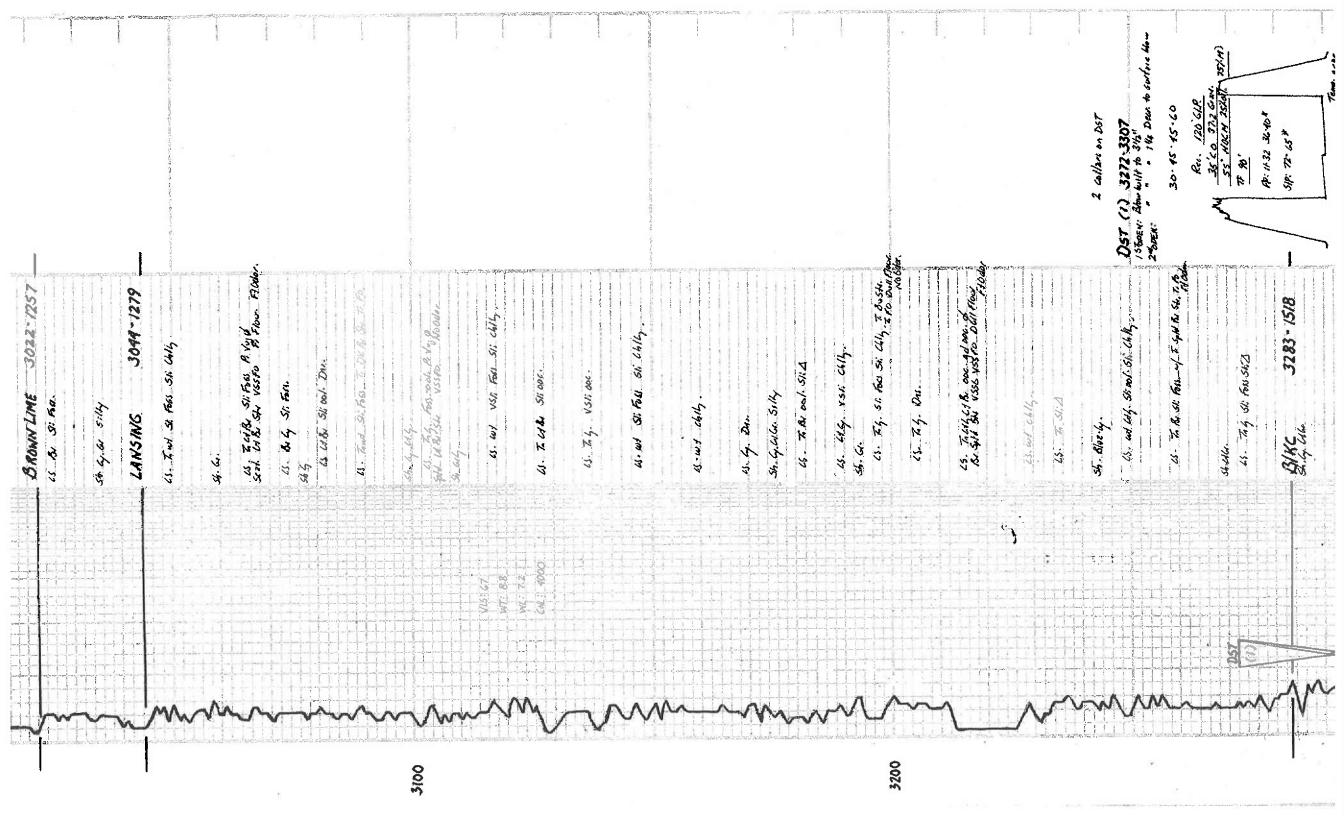

| Form      | ACO1 - Well Completion |
|-----------|------------------------|
| Operator  | L. D. Drilling, Inc.   |
| Well Name | PANNING 9-10           |
| Doc ID    | 1052710                |

Tops

| Name             | Тор  | Datum |  |  |  |  |
|------------------|------|-------|--|--|--|--|
| ANHYDRITE        | 517  | +1248 |  |  |  |  |
| ТОРЕКА           | 2630 | -865  |  |  |  |  |
| HEEBNER          | 2897 | -1132 |  |  |  |  |
| BROWN LIME       | 3022 | -1257 |  |  |  |  |
| LANSING          | 3044 | -1279 |  |  |  |  |
| BASE KANSAS CITY | 3283 | -1518 |  |  |  |  |
| ARBUCKLE         | 3303 | -1538 |  |  |  |  |
| RTD              | 3335 | -1570 |  |  |  |  |