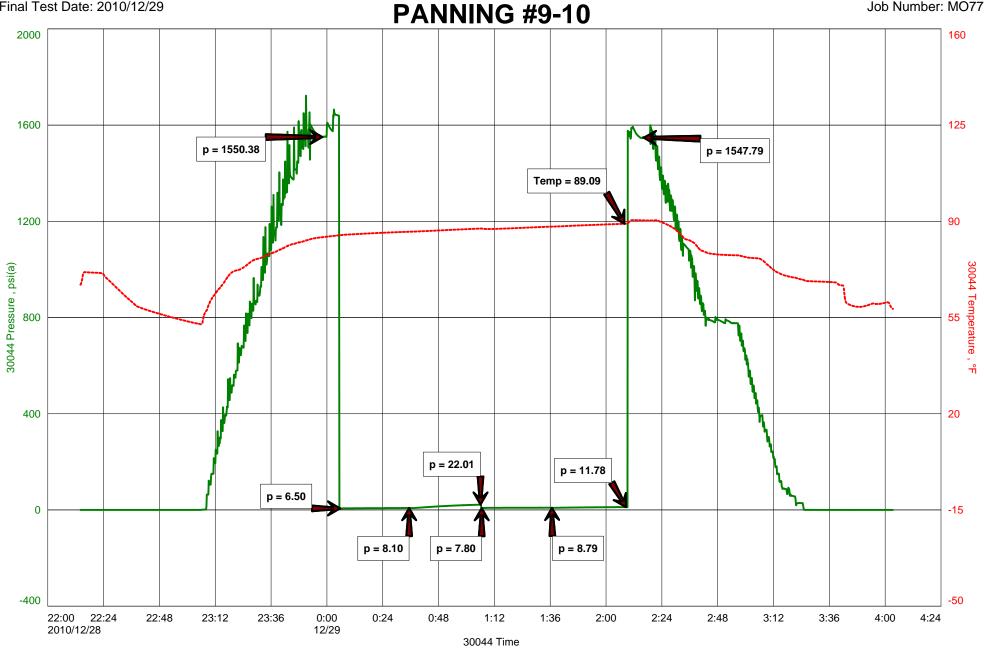

| Form      | ACO1 - Well Completion |
|-----------|------------------------|
| Operator  | L. D. Drilling, Inc.   |
| Well Name | PANNING 9-10           |
| Doc ID    | 1052710                |

Tops

| Name             | Тор  | Datum |  |  |  |  |
|------------------|------|-------|--|--|--|--|
| ANHYDRITE        | 517  | +1248 |  |  |  |  |
| ТОРЕКА           | 2630 | -865  |  |  |  |  |
| HEEBNER          | 2897 | -1132 |  |  |  |  |
| BROWN LIME       | 3022 | -1257 |  |  |  |  |
| LANSING          | 3044 | -1279 |  |  |  |  |
| BASE KANSAS CITY | 3283 | -1518 |  |  |  |  |
| ARBUCKLE         | 3303 | -1538 |  |  |  |  |
| RTD              | 3335 | -1570 |  |  |  |  |