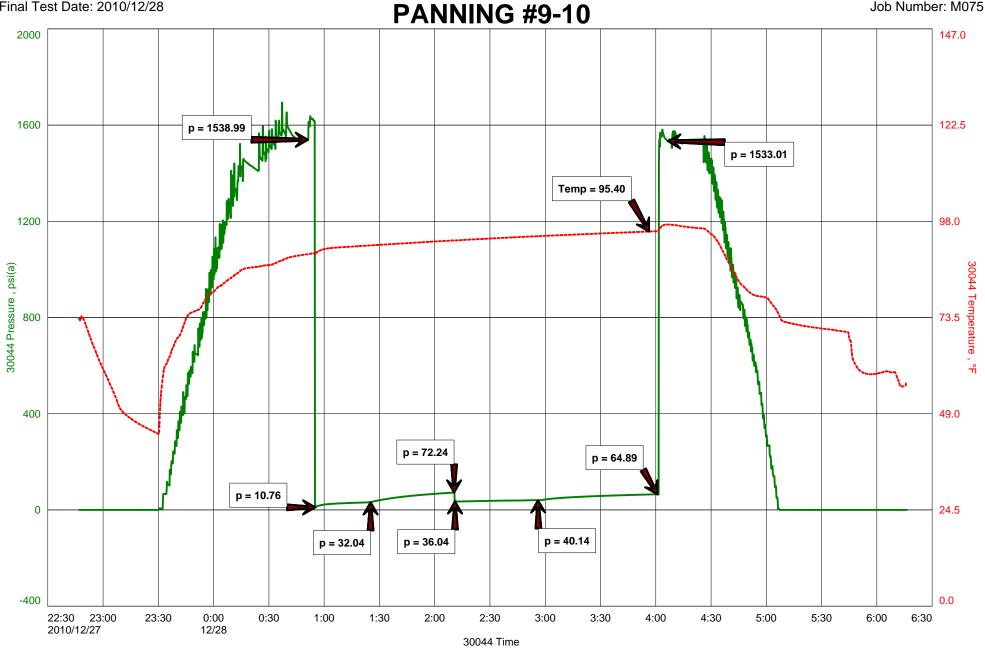

| Form      | ACO1 - Well Completion |
|-----------|------------------------|
| Operator  | L. D. Drilling, Inc.   |
| Well Name | PANNING 9-10           |
| Doc ID    | 1052710                |

Tops

| Name             | Тор  | Datum |  |  |  |  |
|------------------|------|-------|--|--|--|--|
| ANHYDRITE        | 517  | +1248 |  |  |  |  |
| ТОРЕКА           | 2630 | -865  |  |  |  |  |
| HEEBNER          | 2897 | -1132 |  |  |  |  |
| BROWN LIME       | 3022 | -1257 |  |  |  |  |
| LANSING          | 3044 | -1279 |  |  |  |  |
| BASE KANSAS CITY | 3283 | -1518 |  |  |  |  |
| ARBUCKLE         | 3303 | -1538 |  |  |  |  |
| RTD              | 3335 | -1570 |  |  |  |  |