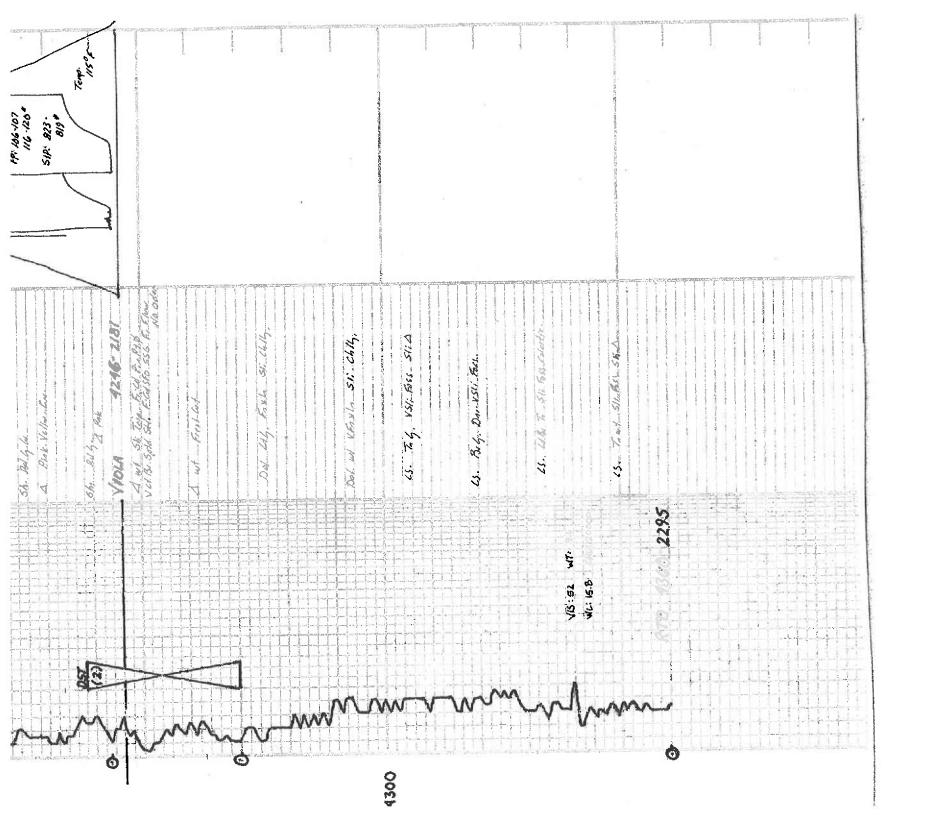

## Tops

| Name             | Тор  | Datum |
|------------------|------|-------|
| ANHYDRITE        | 1098 | +967  |
| TOPEKA           | 3230 | -1165 |
| HEEBNER          | 3606 | -1541 |
| BROWN LIME       | 3712 | -1647 |
| LANSING          | 3719 | -1654 |
| BASE KANSAS CITY | 4006 | -1941 |
| CHEROKEE         | 4136 | -2071 |
| CONG-CHERT       | 4169 | -2104 |
| VIOLA            | 4244 | -2179 |

**Well Information:** 

Name: JANE 1-4

Operator: L D DRILLING INC

Location-Downhole:

Location-Surface: S4/23S/17W

**Test Information:** 

Company: DIAMOND TESTING

Representative: JOHN RIEDL

Supervisor: KIM SHOEMAKER

Test Type: CONVENTIONAL Job Number: D914

Test Unit:

Start Date: 2011/03/03 Start Time: 18:00:00

End Date: 2011/03/04 End Time: 01:10:00

Report Date: 2011/03/04 Prepared By: JOHN RIEDL

Remarks: Qualified By: KIM SHOEMAKER

RECOVERY: 140' SLIGHTLY AS CUT MUD

60' VERY SLIGHTLY OIL CUT GASSY MUD

L D DRILLING INC Start Test Date: 2011/03/03 Final Test Date: 2011/03/04 JANE 1-4
Formation: VIOLA
Job Number: D914