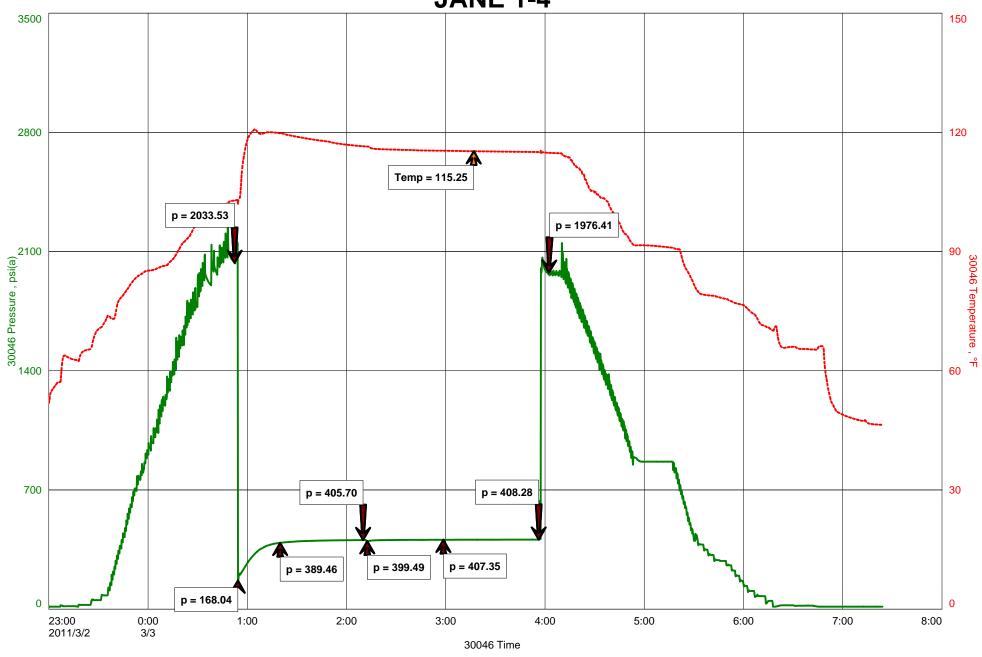

**Well Information:** 

Name: JANE 1-4

Operator: L D DRILLING INC

Location-Downhole:

Location-Surface: S4/23S/17W

**Test Information:** 

Company: DIAMOND TESTING

Representative: JOHN RIEDL

Supervisor: KIM SHOEMAKER

Test Type: CONVENTIONAL Job Number: D913

Test Unit:

Start Date: 2011/03/02 Start Time: 23:00:00

End Date: 2011/03/03 End Time: 07:20:00

Report Date: 2011/03/03 Prepared By: JOHN RIEDL

Remarks: Qualified By: KIM SHOEMAKER

RECOVERY: 250' VERY SLIGHTLY OIL CUT WATERY MUD

600' SLIGHTLY MUD CUT WATER

L D DRILLING INC Start Test Date: 2011/03/02 Final Test Date: 2011/03/03

JANE 1-4 Formation: CONG CHERT **JANE 1-4** 

Job Number: D913