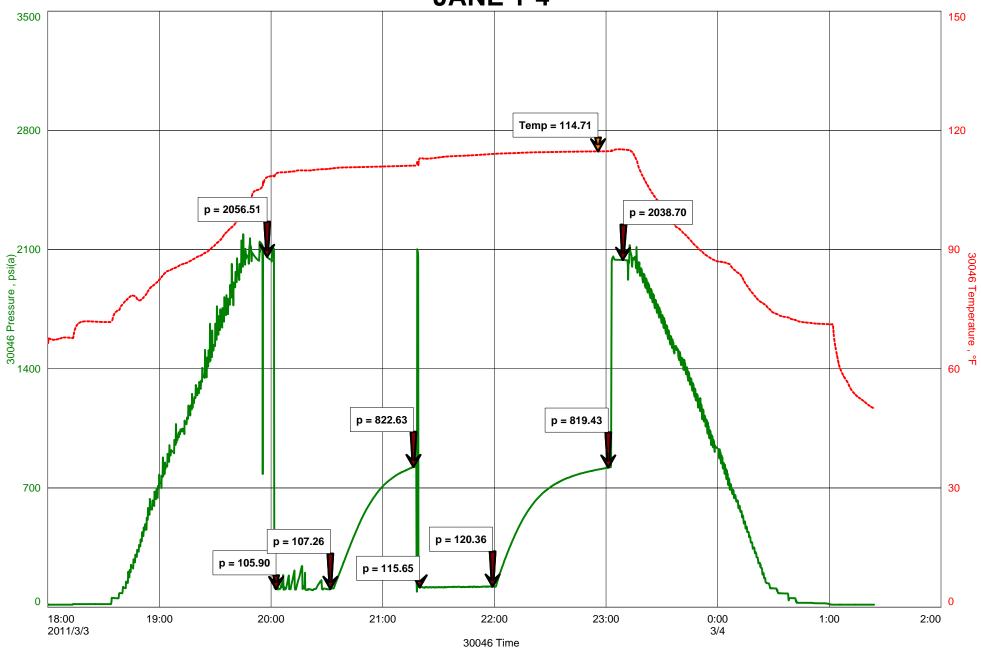

**Well Information:** 

Name: JANE 1-4

Operator: L D DRILLING INC

Location-Downhole:

Location-Surface: S4/23S/17W

**Test Information:** 

Company: DIAMOND TESTING

Representative: JOHN RIEDL

Supervisor: KIM SHOEMAKER

Test Type: CONVENTIONAL Job Number: D914

Test Unit:

Start Date: 2011/03/03 Start Time: 18:00:00

End Date: 2011/03/04 End Time: 01:10:00

Report Date: 2011/03/04 Prepared By: JOHN RIEDL

Remarks: Qualified By: KIM SHOEMAKER

RECOVERY: 140' SLIGHTLY AS CUT MUD

60' VERY SLIGHTLY OIL CUT GASSY MUD

L D DRILLING INC Start Test Date: 2011/03/03 Final Test Date: 2011/03/04 JANE 1-4
Formation: VIOLA
Job Number: D914