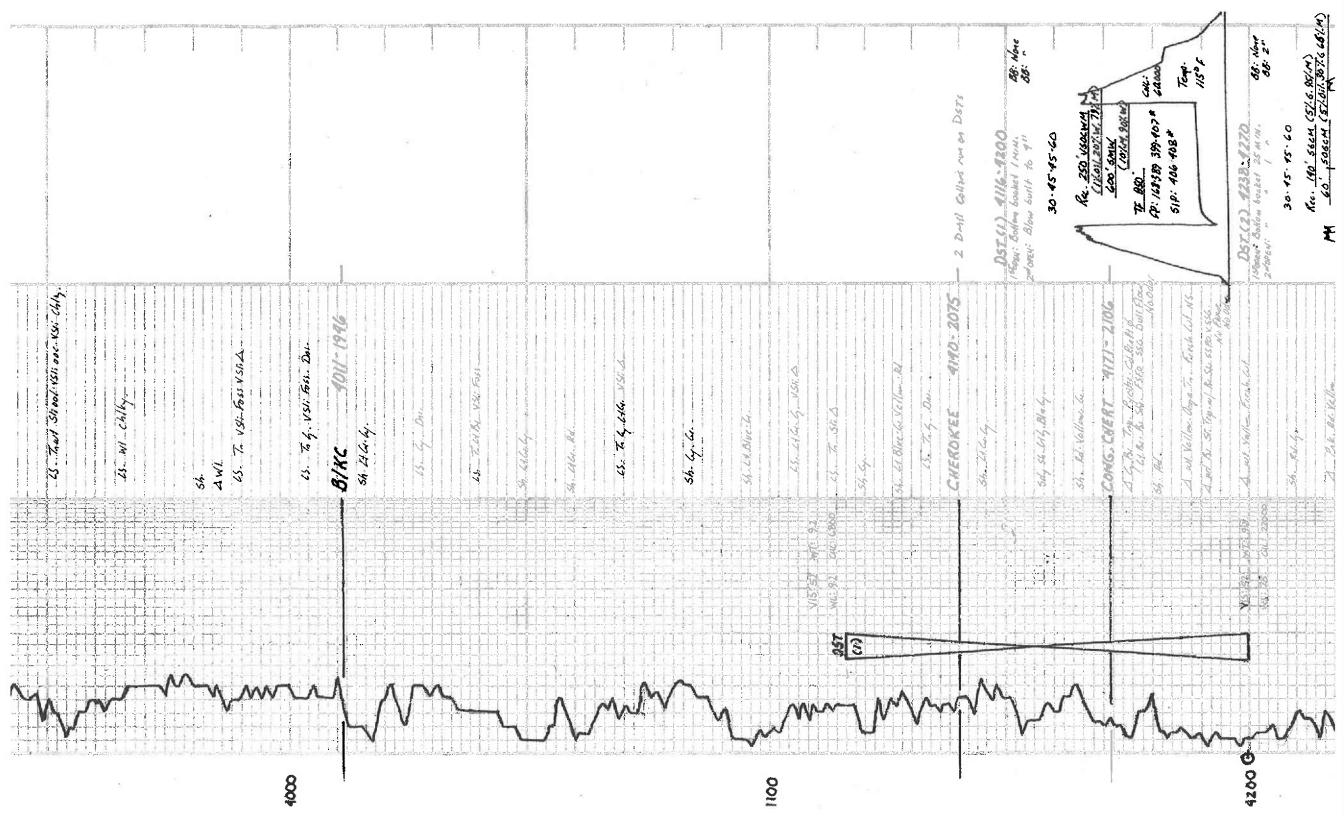

## Tops

| Name             | Тор  | Datum |
|------------------|------|-------|
| ANHYDRITE        | 1098 | +967  |
| TOPEKA           | 3230 | -1165 |
| HEEBNER          | 3606 | -1541 |
| BROWN LIME       | 3712 | -1647 |
| LANSING          | 3719 | -1654 |
| BASE KANSAS CITY | 4006 | -1941 |
| CHEROKEE         | 4136 | -2071 |
| CONG-CHERT       | 4169 | -2104 |
| VIOLA            | 4244 | -2179 |

**Well Information:** 

Name: JANE 1-4

Operator: L D DRILLING INC

Location-Downhole:

Location-Surface: S4/23S/17W

**Test Information:** 

Company: DIAMOND TESTING

Representative: JOHN RIEDL

Supervisor: KIM SHOEMAKER

Test Type: CONVENTIONAL Job Number: D913

Test Unit:

Start Date: 2011/03/02 Start Time: 23:00:00

End Date: 2011/03/03 End Time: 07:20:00

Report Date: 2011/03/03 Prepared By: JOHN RIEDL

Remarks: Qualified By: KIM SHOEMAKER

RECOVERY: 250' VERY SLIGHTLY OIL CUT WATERY MUD

600' SLIGHTLY MUD CUT WATER

L D DRILLING INC Start Test Date: 2011/03/02 Final Test Date: 2011/03/03

JANE 1-4 Formation: CONG CHERT **JANE 1-4** 

Job Number: D913