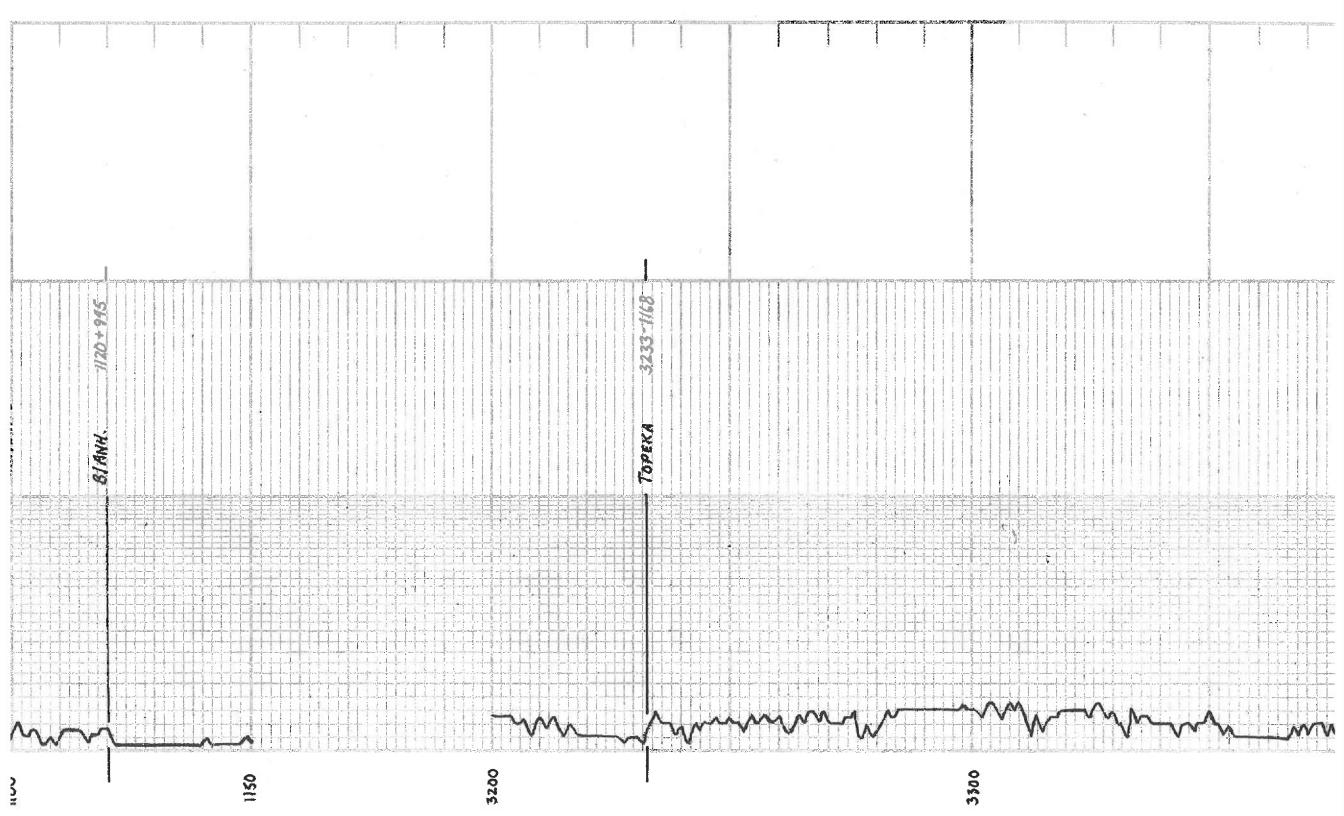

## Tops

| Name             | Тор  | Datum |
|------------------|------|-------|
| ANHYDRITE        | 1098 | +967  |
| TOPEKA           | 3230 | -1165 |
| HEEBNER          | 3606 | -1541 |
| BROWN LIME       | 3712 | -1647 |
| LANSING          | 3719 | -1654 |
| BASE KANSAS CITY | 4006 | -1941 |
| CHEROKEE         | 4136 | -2071 |
| CONG-CHERT       | 4169 | -2104 |
| VIOLA            | 4244 | -2179 |