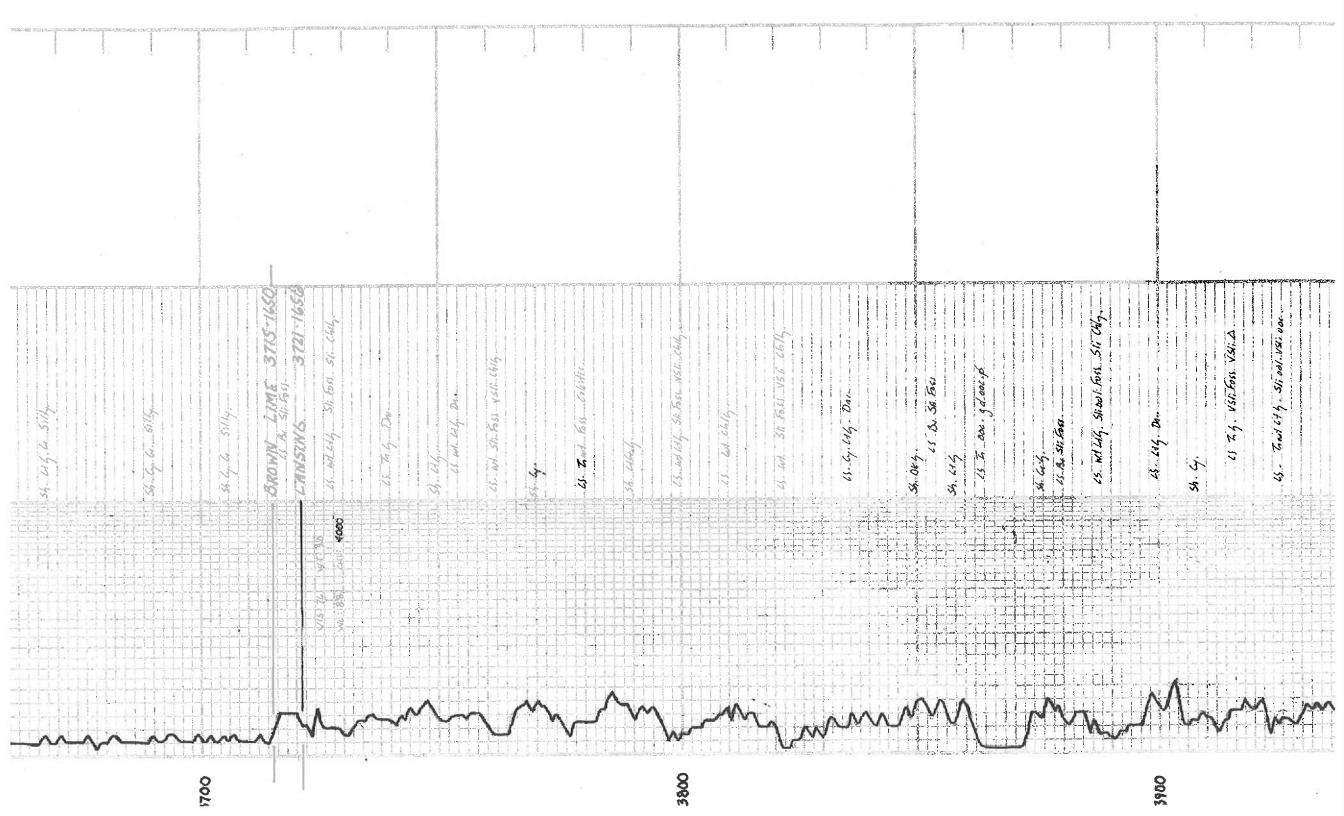

## Tops

| Name             | Тор  | Datum |
|------------------|------|-------|
| ANHYDRITE        | 1098 | +967  |
| TOPEKA           | 3230 | -1165 |
| HEEBNER          | 3606 | -1541 |
| BROWN LIME       | 3712 | -1647 |
| LANSING          | 3719 | -1654 |
| BASE KANSAS CITY | 4006 | -1941 |
| CHEROKEE         | 4136 | -2071 |
| CONG-CHERT       | 4169 | -2104 |
| VIOLA            | 4244 | -2179 |