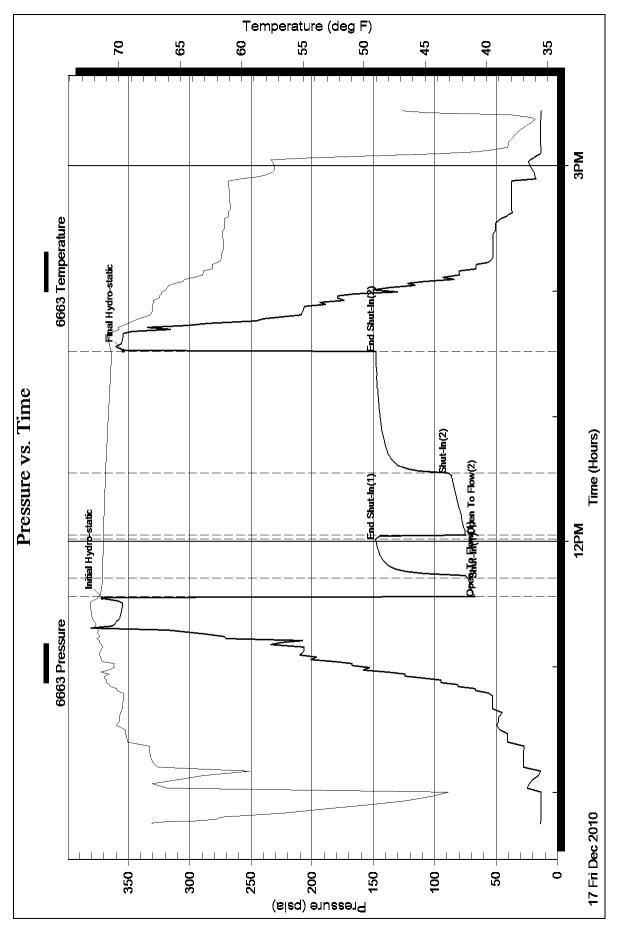

Superior Testers Enterprises LLC PO Box 138 Great Bend KS 67530 1-800-792-6902

|                                                                                 | ERIO                                                                                                                                                                                                                                                                                                                                                                                                                                                                                                                                                                                                                                                                                                                                                                                                                                                                                                                                                                                                                                                                                                                                                                                                                                                                                                                                                                                                                                                                                                                                                                                                                                                                                                                                                                                                                                                                                                                                                                                                                                                                                                                           | DRILL STEM T                                                                                                                                                                                                          | ES                                   | T REPO                                                         | DRT                                                                                            |                                                     |                                                                             |                                                                 |                                   |
|---------------------------------------------------------------------------------|--------------------------------------------------------------------------------------------------------------------------------------------------------------------------------------------------------------------------------------------------------------------------------------------------------------------------------------------------------------------------------------------------------------------------------------------------------------------------------------------------------------------------------------------------------------------------------------------------------------------------------------------------------------------------------------------------------------------------------------------------------------------------------------------------------------------------------------------------------------------------------------------------------------------------------------------------------------------------------------------------------------------------------------------------------------------------------------------------------------------------------------------------------------------------------------------------------------------------------------------------------------------------------------------------------------------------------------------------------------------------------------------------------------------------------------------------------------------------------------------------------------------------------------------------------------------------------------------------------------------------------------------------------------------------------------------------------------------------------------------------------------------------------------------------------------------------------------------------------------------------------------------------------------------------------------------------------------------------------------------------------------------------------------------------------------------------------------------------------------------------------|-----------------------------------------------------------------------------------------------------------------------------------------------------------------------------------------------------------------------|--------------------------------------|----------------------------------------------------------------|------------------------------------------------------------------------------------------------|-----------------------------------------------------|-----------------------------------------------------------------------------|-----------------------------------------------------------------|-----------------------------------|
|                                                                                 | PRISES LLC                                                                                                                                                                                                                                                                                                                                                                                                                                                                                                                                                                                                                                                                                                                                                                                                                                                                                                                                                                                                                                                                                                                                                                                                                                                                                                                                                                                                                                                                                                                                                                                                                                                                                                                                                                                                                                                                                                                                                                                                                                                                                                                     | Kinney Oil Company                                                                                                                                                                                                    |                                      |                                                                | L٤                                                                                             | G Koh                                               | ake                                                                         |                                                                 |                                   |
|                                                                                 | TEI                                                                                                                                                                                                                                                                                                                                                                                                                                                                                                                                                                                                                                                                                                                                                                                                                                                                                                                                                                                                                                                                                                                                                                                                                                                                                                                                                                                                                                                                                                                                                                                                                                                                                                                                                                                                                                                                                                                                                                                                                                                                                                                            | 1401 17th Street Suite 870<br>Denver ,Colorado 80202-12                                                                                                                                                               | 46                                   |                                                                |                                                                                                | 3s-13e N                                            |                                                                             |                                                                 |                                   |
|                                                                                 |                                                                                                                                                                                                                                                                                                                                                                                                                                                                                                                                                                                                                                                                                                                                                                                                                                                                                                                                                                                                                                                                                                                                                                                                                                                                                                                                                                                                                                                                                                                                                                                                                                                                                                                                                                                                                                                                                                                                                                                                                                                                                                                                | ATTN: Larry Nickolson                                                                                                                                                                                                 |                                      |                                                                |                                                                                                | Ticket: 15<br>t Start: 20                           |                                                                             | <b>DST</b><br>7 @ 09:45:0                                       |                                   |
| GENERAL INF                                                                     | ORMATION:                                                                                                                                                                                                                                                                                                                                                                                                                                                                                                                                                                                                                                                                                                                                                                                                                                                                                                                                                                                                                                                                                                                                                                                                                                                                                                                                                                                                                                                                                                                                                                                                                                                                                                                                                                                                                                                                                                                                                                                                                                                                                                                      |                                                                                                                                                                                                                       |                                      |                                                                |                                                                                                |                                                     |                                                                             |                                                                 |                                   |
| Formation:<br>Deviated:<br>Time Tool Opened:<br>Time Test Ended:                |                                                                                                                                                                                                                                                                                                                                                                                                                                                                                                                                                                                                                                                                                                                                                                                                                                                                                                                                                                                                                                                                                                                                                                                                                                                                                                                                                                                                                                                                                                                                                                                                                                                                                                                                                                                                                                                                                                                                                                                                                                                                                                                                | ft (KB)                                                                                                                                                                                                               |                                      |                                                                | Tes                                                                                            | ter:                                                | Convent<br>Gene Bu<br>3335-48                                               | •                                                               | Hole (Initial)                    |
| Interval: 6<br>Total Depth:<br>Hole Diameter:                                   | 680.00 ft (KB) To 7<br>751.00 ft (KB) (T∖<br>7.88 inchesHole                                                                                                                                                                                                                                                                                                                                                                                                                                                                                                                                                                                                                                                                                                                                                                                                                                                                                                                                                                                                                                                                                                                                                                                                                                                                                                                                                                                                                                                                                                                                                                                                                                                                                                                                                                                                                                                                                                                                                                                                                                                                   |                                                                                                                                                                                                                       |                                      |                                                                | Ref                                                                                            | erence Ele<br>KB t                                  | evations<br>to GR/CF                                                        | 1186.                                                           | 00 ft (KB)<br>00 ft (CF)<br>00 ft |
| Serial #: 8524<br>Press@RunDepth:<br>Start Date:<br>Start Time:<br>TEST COMME   | : 147.53 psia<br>2010.12.17<br>09:45:00<br>NT: 1st Opening 10<br>1st Shut-In 20<br>2nd Opening 30                                                                                                                                                                                                                                                                                                                                                                                                                                                                                                                                                                                                                                                                                                                                                                                                                                                                                                                                                                                                                                                                                                                                                                                                                                                                                                                                                                                                                                                                                                                                                                                                                                                                                                                                                                                                                                                                                                                                                                                                                              | <ul> <li>746.77 ft (KB)</li> <li>End Date:</li> <li>End Time:</li> <li>Minutes-Fair blow built to 6 1,</li> <li>Minutes-No blow back</li> <li>Minutes-w eak blow built to 3,</li> <li>Minutes-No Blow back</li> </ul> | /2 incł                              |                                                                |                                                                                                | b.:<br>Btm: 2<br>Btm: 2<br>1/2 inches               | 2010.12<br>S                                                                | 2010.12.<br>.17 @ 11:32:<br>.17 @ 13:31:                        | 30<br>30                          |
|                                                                                 | Pressure vs. T                                                                                                                                                                                                                                                                                                                                                                                                                                                                                                                                                                                                                                                                                                                                                                                                                                                                                                                                                                                                                                                                                                                                                                                                                                                                                                                                                                                                                                                                                                                                                                                                                                                                                                                                                                                                                                                                                                                                                                                                                                                                                                                 |                                                                                                                                                                                                                       |                                      |                                                                | P                                                                                              | RESSUF                                              |                                                                             | MMARY                                                           |                                   |
| 20<br>20<br>20<br>20<br>40<br>40<br>40<br>40<br>40<br>40<br>40<br>40<br>40<br>4 | ZAN Example and the second sec | SCH Torpordane                                                                                                                                                                                                        | - 70<br>- 65<br>- 50<br>- 50<br>- 45 | Time<br>(Min.)<br>0<br>1<br>10<br>30<br>30<br>59<br>118<br>119 | Pressure<br>(psia)<br>372.01<br>66.83<br>72.62<br>145.53<br>74.88<br>85.61<br>147.53<br>359.47 | Temp<br>(deg F)<br>72.05<br>72.06<br>72.03<br>71.66 | Anno<br>Initial H<br>Open<br>Shut-Ir<br>End Sh<br>Open<br>Shut-Ir<br>End Sh | hydro-static<br>To Flow (1)<br>h(1)<br>hut-In(1)<br>To Flow (2) |                                   |
|                                                                                 | Recovery                                                                                                                                                                                                                                                                                                                                                                                                                                                                                                                                                                                                                                                                                                                                                                                                                                                                                                                                                                                                                                                                                                                                                                                                                                                                                                                                                                                                                                                                                                                                                                                                                                                                                                                                                                                                                                                                                                                                                                                                                                                                                                                       |                                                                                                                                                                                                                       | _                                    |                                                                |                                                                                                | Ga                                                  | s Rate                                                                      | s                                                               |                                   |
| Length (ft) 60.00 Dri                                                           | Description                                                                                                                                                                                                                                                                                                                                                                                                                                                                                                                                                                                                                                                                                                                                                                                                                                                                                                                                                                                                                                                                                                                                                                                                                                                                                                                                                                                                                                                                                                                                                                                                                                                                                                                                                                                                                                                                                                                                                                                                                                                                                                                    | Volume (bbl) 0.30                                                                                                                                                                                                     | -<br>-<br>-<br>-                     |                                                                |                                                                                                | Choke (i                                            | nches) P                                                                    | ressure (psia)                                                  | Gas Rate (Mct/d)                  |
| J <b>I</b>                                                                      | rs Enternrises I.I.C.                                                                                                                                                                                                                                                                                                                                                                                                                                                                                                                                                                                                                                                                                                                                                                                                                                                                                                                                                                                                                                                                                                                                                                                                                                                                                                                                                                                                                                                                                                                                                                                                                                                                                                                                                                                                                                                                                                                                                                                                                                                                                                          | Ref. No: 15753                                                                                                                                                                                                        | ł                                    |                                                                |                                                                                                |                                                     |                                                                             | 2 17 @ 15·17                                                    |                                   |