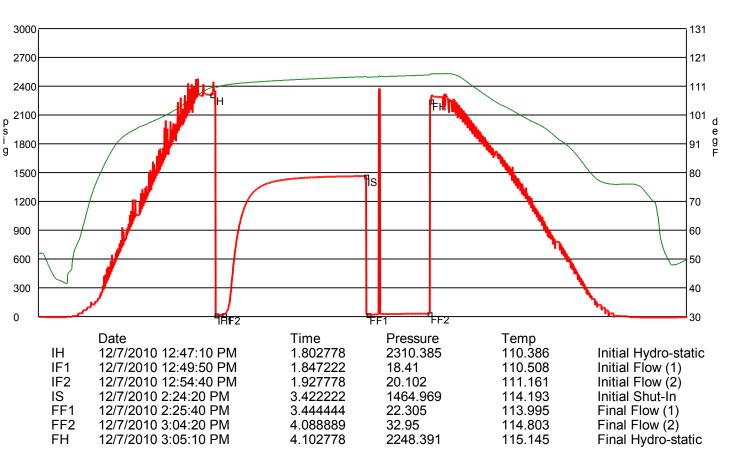

Side Two

| Operator Name:                                                           |                                                     |                                                                                                      | Lease Nam         | e:                          |                 |                        | Well #:                                 |                               |  |  |
|--------------------------------------------------------------------------|-----------------------------------------------------|------------------------------------------------------------------------------------------------------|-------------------|-----------------------------|-----------------|------------------------|-----------------------------------------|-------------------------------|--|--|
| Sec Twp                                                                  | S. R                                                | East West                                                                                            | County:           |                             |                 |                        |                                         |                               |  |  |
| time tool open and clo                                                   | sed, flowing and shut-<br>es if gas to surface test | base of formations pen<br>in pressures, whether s<br>i, along with final chart(<br>vell site report. | hut-in pressure   | reached st                  | atic level,     | hydrostatic pr         | essures, bottom h                       | ole temperature, fluid        |  |  |
| Drill Stem Tests Taken (Attach Additional S                              |                                                     | Yes No                                                                                               |                   | Log                         | Formation       | n (Top), Depth         | and Datum                               | Sample                        |  |  |
| Samples Sent to Geole                                                    | ogical Survey                                       | Yes No                                                                                               | 1                 | Name                        |                 |                        | Тор                                     | Datum                         |  |  |
| Cores Taken Electric Log Run Electric Log Submitted (If no, Submit Copy, | I Electronically                                    | Yes No Yes No                                                                                        |                   |                             |                 |                        |                                         |                               |  |  |
| List All E. Logs Run:                                                    |                                                     |                                                                                                      |                   |                             |                 |                        |                                         |                               |  |  |
|                                                                          |                                                     | CASING<br>Report all strings set-                                                                    | RECORD            |                             | Used            | on, etc.               |                                         |                               |  |  |
| Purpose of String                                                        | Size Hole<br>Drilled                                | Size Casing<br>Set (In O.D.)                                                                         | Weight Lbs. / Ft. | S                           | etting<br>Depth | Type of Cement         | # Sacks<br>Used                         | Type and Percent<br>Additives |  |  |
|                                                                          | Dillied                                             | Set (III O.D.)                                                                                       | LD3.71 t.         |                             | рерит           | Cement                 | Oseu                                    | Additives                     |  |  |
|                                                                          |                                                     |                                                                                                      |                   |                             |                 |                        |                                         |                               |  |  |
|                                                                          |                                                     |                                                                                                      |                   |                             |                 |                        |                                         |                               |  |  |
|                                                                          |                                                     |                                                                                                      |                   |                             |                 |                        |                                         |                               |  |  |
| Durnaga                                                                  | Dooth                                               |                                                                                                      | CEMENTING /       |                             | RECORD          |                        |                                         |                               |  |  |
| Purpose:  —— Perforate                                                   | Depth<br>Top Bottom                                 | Type of Cement                                                                                       | # Sacks Used Typ  |                             |                 |                        | e and Percent Additives                 |                               |  |  |
| Protect Casing Plug Back TD                                              |                                                     |                                                                                                      |                   |                             |                 |                        |                                         |                               |  |  |
| Plug Off Zone                                                            |                                                     |                                                                                                      |                   |                             |                 |                        |                                         |                               |  |  |
|                                                                          | DEDECO ATIO                                         | N DECORD B. I. BI                                                                                    | 0.47              |                             | A =: -! -       | -t Obt O               |                                         |                               |  |  |
| Shots Per Foot                                                           | Specify Fo                                          | N RECORD - Bridge Plug<br>ootage of Each Interval Per                                                | forated           |                             |                 | nount and Kind o       | nent Squeeze Record<br>f Material Used) | Depth                         |  |  |
|                                                                          |                                                     |                                                                                                      |                   |                             |                 |                        |                                         |                               |  |  |
|                                                                          |                                                     |                                                                                                      |                   |                             |                 |                        |                                         |                               |  |  |
|                                                                          |                                                     |                                                                                                      |                   |                             |                 |                        |                                         |                               |  |  |
|                                                                          |                                                     |                                                                                                      |                   |                             |                 |                        |                                         |                               |  |  |
|                                                                          |                                                     |                                                                                                      |                   |                             |                 |                        |                                         |                               |  |  |
| TUBING RECORD:                                                           | Size:                                               | Set At:                                                                                              | Packer At:        | Liner                       | _               | Yes                    | No                                      |                               |  |  |
| Date of First, Resumed                                                   | Production, SWD or ENH                              | R. Producing Meth                                                                                    | nod:              | Gas Lift                    | i 🗆 o           | ther <i>(Explain)</i>  |                                         |                               |  |  |
| Estimated Production<br>Per 24 Hours                                     | Oil Bi                                              | ols. Gas                                                                                             | Mcf               | Water                       | Bb              | ols.                   | Gas-Oil Ratio                           | Gravity                       |  |  |
| DISPOSITIO                                                               | ON OF GAS:                                          | N                                                                                                    | METHOD OF COM     | MPLETION:                   | _               |                        | PRODUCTIO                               | ON INTERVAL:                  |  |  |
| Vented Sold                                                              | Used on Lease                                       | Open Hole                                                                                            |                   | oually Comp.<br>bmit ACO-5) |                 | nmingled<br>mit ACO-4) |                                         |                               |  |  |
| (If vented, Sub                                                          | mit ACO-18.)                                        | Other (Specify)                                                                                      |                   |                             | •               | •                      |                                         |                               |  |  |