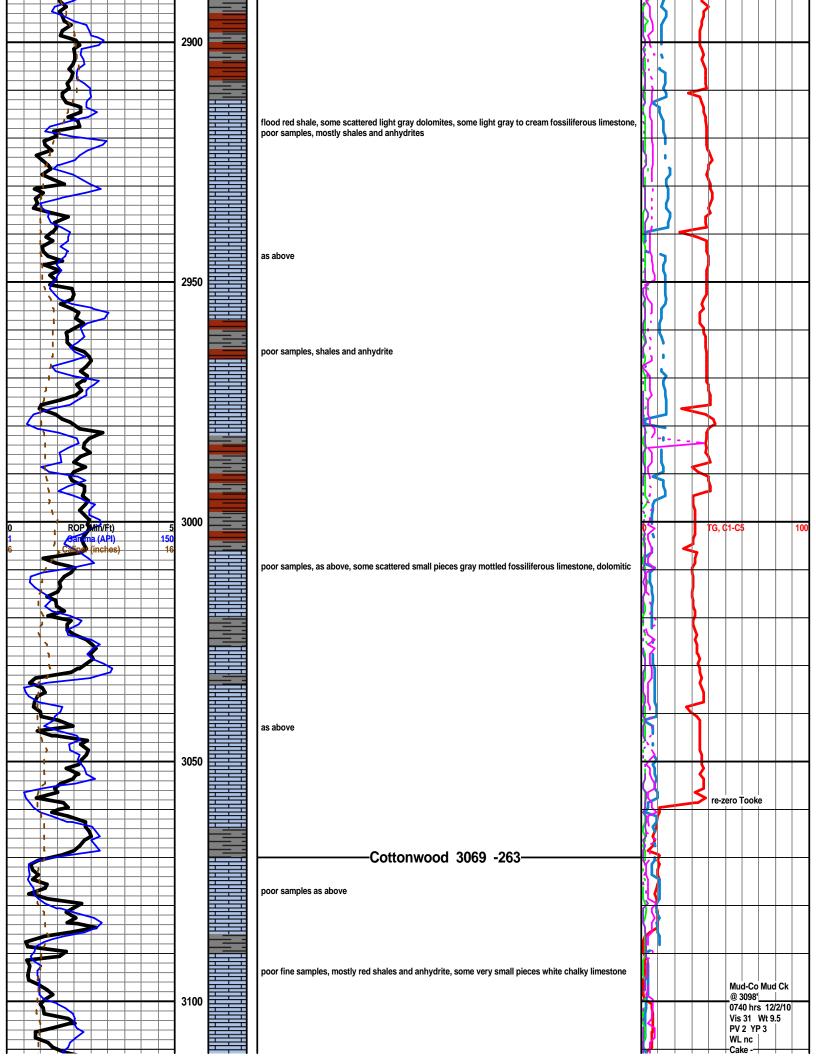

## Tops

| Name        | Тор  | Datum |
|-------------|------|-------|
| CHASE       | 2616 | 190   |
| STOTLER     | 3495 | -689  |
| TARKIO      | 3568 | -762  |
| LANSING     | 4216 | -1410 |
| STARK       | 4553 | -1747 |
| PAWNEE      | 4802 | -1996 |
| CHEROKEE    | 4845 | -2039 |
| MISS ST GEN | 5079 | -2273 |
| ST LOUIS    | 5210 | -2404 |