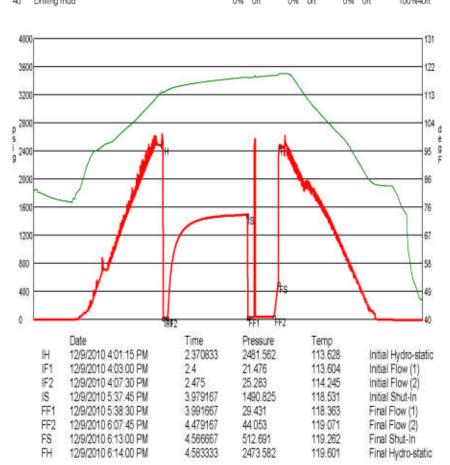

Side Two

| Operator Name:                                                           |                                                     |                                                                                                      | Lease Nam         | e:                          |                 |                        | Well #:                                 |                               |  |  |
|--------------------------------------------------------------------------|-----------------------------------------------------|------------------------------------------------------------------------------------------------------|-------------------|-----------------------------|-----------------|------------------------|-----------------------------------------|-------------------------------|--|--|
| Sec Twp                                                                  | S. R                                                | East West                                                                                            | County:           |                             |                 |                        |                                         |                               |  |  |
| time tool open and clo                                                   | sed, flowing and shut-<br>es if gas to surface test | base of formations pen<br>in pressures, whether s<br>i, along with final chart(<br>vell site report. | hut-in pressure   | reached st                  | atic level,     | hydrostatic pr         | essures, bottom h                       | ole temperature, fluid        |  |  |
| Drill Stem Tests Taken (Attach Additional S                              |                                                     | Yes No                                                                                               |                   | Log                         | Formation       | n (Top), Depth         | and Datum                               | Sample                        |  |  |
| Samples Sent to Geole                                                    | ogical Survey                                       | Yes No                                                                                               | 1                 | Name                        |                 |                        | Тор                                     | Datum                         |  |  |
| Cores Taken Electric Log Run Electric Log Submitted (If no, Submit Copy, | I Electronically                                    | Yes No Yes No                                                                                        |                   |                             |                 |                        |                                         |                               |  |  |
| List All E. Logs Run:                                                    |                                                     |                                                                                                      |                   |                             |                 |                        |                                         |                               |  |  |
|                                                                          |                                                     | CASING<br>Report all strings set-                                                                    | RECORD            |                             | Used            | on, etc.               |                                         |                               |  |  |
| Purpose of String                                                        | Size Hole<br>Drilled                                | Size Casing<br>Set (In O.D.)                                                                         | Weight Lbs. / Ft. | S                           | etting<br>Depth | Type of Cement         | # Sacks<br>Used                         | Type and Percent<br>Additives |  |  |
|                                                                          | Dillied                                             | Set (III O.D.)                                                                                       | LD3.71 t.         |                             | рерит           | Cement                 | Oseu                                    | Additives                     |  |  |
|                                                                          |                                                     |                                                                                                      |                   |                             |                 |                        |                                         |                               |  |  |
|                                                                          |                                                     |                                                                                                      |                   |                             |                 |                        |                                         |                               |  |  |
|                                                                          |                                                     |                                                                                                      |                   |                             |                 |                        |                                         |                               |  |  |
| Durnaga                                                                  | Dooth                                               |                                                                                                      | CEMENTING /       |                             | RECORD          |                        |                                         |                               |  |  |
| Purpose:  —— Perforate                                                   | Depth<br>Top Bottom                                 | Type of Cement                                                                                       | # Sacks Used Typ  |                             |                 |                        | e and Percent Additives                 |                               |  |  |
| Protect Casing Plug Back TD                                              |                                                     |                                                                                                      |                   |                             |                 |                        |                                         |                               |  |  |
| Plug Off Zone                                                            |                                                     |                                                                                                      |                   |                             |                 |                        |                                         |                               |  |  |
|                                                                          | DEDECO ATIO                                         | N DECORD B. I. BI                                                                                    | 0.47              |                             | A =: -! -       | -t Obt O               |                                         |                               |  |  |
| Shots Per Foot                                                           | Specify Fo                                          | N RECORD - Bridge Plug<br>ootage of Each Interval Per                                                | forated           |                             |                 | nount and Kind o       | nent Squeeze Record<br>f Material Used) | Depth                         |  |  |
|                                                                          |                                                     |                                                                                                      |                   |                             |                 |                        |                                         |                               |  |  |
|                                                                          |                                                     |                                                                                                      |                   |                             |                 |                        |                                         |                               |  |  |
|                                                                          |                                                     |                                                                                                      |                   |                             |                 |                        |                                         |                               |  |  |
|                                                                          |                                                     |                                                                                                      |                   |                             |                 |                        |                                         |                               |  |  |
|                                                                          |                                                     |                                                                                                      |                   |                             |                 |                        |                                         |                               |  |  |
| TUBING RECORD:                                                           | Size:                                               | Set At:                                                                                              | Packer At:        | Liner                       | _               | Yes                    | No                                      |                               |  |  |
| Date of First, Resumed                                                   | Production, SWD or ENH                              | R. Producing Meth                                                                                    | nod:              | Gas Lift                    | i 🗆 o           | ther <i>(Explain)</i>  |                                         |                               |  |  |
| Estimated Production<br>Per 24 Hours                                     | Oil Bi                                              | ols. Gas                                                                                             | Mcf               | Water                       | Bb              | ols.                   | Gas-Oil Ratio                           | Gravity                       |  |  |
| DISPOSITIO                                                               | ON OF GAS:                                          | N                                                                                                    | METHOD OF COM     | MPLETION:                   | _               |                        | PRODUCTIO                               | ON INTERVAL:                  |  |  |
| Vented Sold                                                              | Used on Lease                                       | Open Hole                                                                                            |                   | oually Comp.<br>bmit ACO-5) |                 | nmingled<br>mit ACO-4) |                                         |                               |  |  |
| (If vented, Sub                                                          | mit ACO-18.)                                        | Other (Specify)                                                                                      |                   |                             | •               | •                      |                                         |                               |  |  |