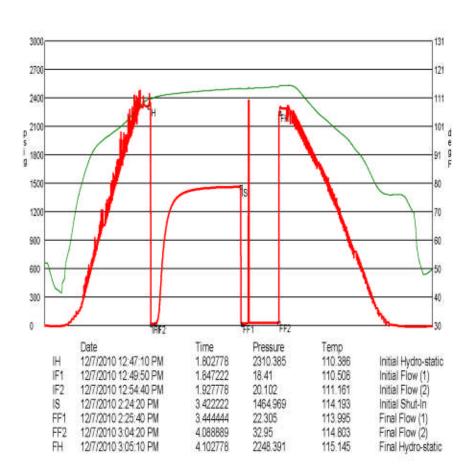

Side Two

| Operator Name:                                                           |                                                     |                                                                                                      | Lease Nam         | e:                          |                 |                        | Well #:                                 |                               |  |  |
|--------------------------------------------------------------------------|-----------------------------------------------------|------------------------------------------------------------------------------------------------------|-------------------|-----------------------------|-----------------|------------------------|-----------------------------------------|-------------------------------|--|--|
| Sec Twp                                                                  | S. R                                                | East West                                                                                            | County:           |                             |                 |                        |                                         |                               |  |  |
| time tool open and clo                                                   | sed, flowing and shut-<br>es if gas to surface test | base of formations pen<br>in pressures, whether s<br>i, along with final chart(<br>vell site report. | hut-in pressure   | reached st                  | atic level,     | hydrostatic pr         | essures, bottom h                       | ole temperature, fluid        |  |  |
| Drill Stem Tests Taken (Attach Additional S                              |                                                     | Yes No                                                                                               |                   | Log                         | Formation       | n (Top), Depth         | and Datum                               | Sample                        |  |  |
| Samples Sent to Geole                                                    | ogical Survey                                       | Yes No                                                                                               | 1                 | Name                        |                 |                        | Тор                                     | Datum                         |  |  |
| Cores Taken Electric Log Run Electric Log Submitted (If no, Submit Copy, | I Electronically                                    | Yes No Yes No                                                                                        |                   |                             |                 |                        |                                         |                               |  |  |
| List All E. Logs Run:                                                    |                                                     |                                                                                                      |                   |                             |                 |                        |                                         |                               |  |  |
|                                                                          |                                                     | CASING<br>Report all strings set-                                                                    | RECORD            |                             | Used            | on, etc.               |                                         |                               |  |  |
| Purpose of String                                                        | Size Hole<br>Drilled                                | Size Casing<br>Set (In O.D.)                                                                         | Weight Lbs. / Ft. | S                           | etting<br>Depth | Type of Cement         | # Sacks<br>Used                         | Type and Percent<br>Additives |  |  |
|                                                                          | Dillied                                             | Set (III O.D.)                                                                                       | LD3.71 t.         |                             | рерит           | Cement                 | Oseu                                    | Additives                     |  |  |
|                                                                          |                                                     |                                                                                                      |                   |                             |                 |                        |                                         |                               |  |  |
|                                                                          |                                                     |                                                                                                      |                   |                             |                 |                        |                                         |                               |  |  |
|                                                                          |                                                     |                                                                                                      |                   |                             |                 |                        |                                         |                               |  |  |
| Durnaga                                                                  | Dooth                                               |                                                                                                      | CEMENTING /       |                             | RECORD          |                        |                                         |                               |  |  |
| Purpose:  —— Perforate                                                   | Depth<br>Top Bottom                                 | Type of Cement                                                                                       | # Sacks Used Typ  |                             |                 |                        | e and Percent Additives                 |                               |  |  |
| Protect Casing Plug Back TD                                              |                                                     |                                                                                                      |                   |                             |                 |                        |                                         |                               |  |  |
| Plug Off Zone                                                            |                                                     |                                                                                                      |                   |                             |                 |                        |                                         |                               |  |  |
|                                                                          | DEDECO ATIO                                         | N DECORD B. I. BI                                                                                    | 0.47              |                             | A =: -! -       | -t Obt O               |                                         |                               |  |  |
| Shots Per Foot                                                           | Specify Fo                                          | N RECORD - Bridge Plug<br>ootage of Each Interval Per                                                | forated           |                             |                 | nount and Kind o       | nent Squeeze Record<br>f Material Used) | Depth                         |  |  |
|                                                                          |                                                     |                                                                                                      |                   |                             |                 |                        |                                         |                               |  |  |
|                                                                          |                                                     |                                                                                                      |                   |                             |                 |                        |                                         |                               |  |  |
|                                                                          |                                                     |                                                                                                      |                   |                             |                 |                        |                                         |                               |  |  |
|                                                                          |                                                     |                                                                                                      |                   |                             |                 |                        |                                         |                               |  |  |
|                                                                          |                                                     |                                                                                                      |                   |                             |                 |                        |                                         |                               |  |  |
| TUBING RECORD:                                                           | Size:                                               | Set At:                                                                                              | Packer At:        | Liner                       | _               | Yes                    | No                                      |                               |  |  |
| Date of First, Resumed                                                   | Production, SWD or ENH                              | R. Producing Meth                                                                                    | nod:              | Gas Lift                    | i 🗆 o           | ther <i>(Explain)</i>  |                                         |                               |  |  |
| Estimated Production<br>Per 24 Hours                                     | Oil Bi                                              | ols. Gas                                                                                             | Mcf               | Water                       | Bb              | ols.                   | Gas-Oil Ratio                           | Gravity                       |  |  |
| DISPOSITIO                                                               | ON OF GAS:                                          | N                                                                                                    | METHOD OF COM     | MPLETION:                   | _               |                        | PRODUCTIO                               | ON INTERVAL:                  |  |  |
| Vented Sold                                                              | Used on Lease                                       | Open Hole                                                                                            |                   | oually Comp.<br>bmit ACO-5) |                 | nmingled<br>mit ACO-4) |                                         |                               |  |  |
| (If vented, Sub                                                          | mit ACO-18.)                                        | Other (Specify)                                                                                      |                   |                             | •               | •                      |                                         |                               |  |  |