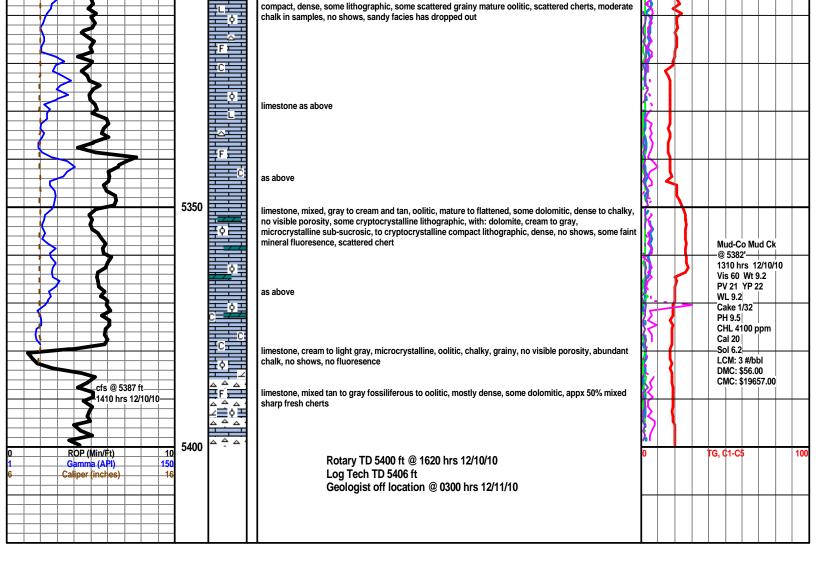

## Tops

| Name        | Тор  | Datum |
|-------------|------|-------|
| CHASE       | 2616 | 190   |
| STOTLER     | 3495 | -689  |
| TARKIO      | 3568 | -762  |
| LANSING     | 4216 | -1410 |
| STARK       | 4553 | -1747 |
| PAWNEE      | 4802 | -1996 |
| CHEROKEE    | 4845 | -2039 |
| MISS ST GEN | 5079 | -2273 |
| ST LOUIS    | 5210 | -2404 |