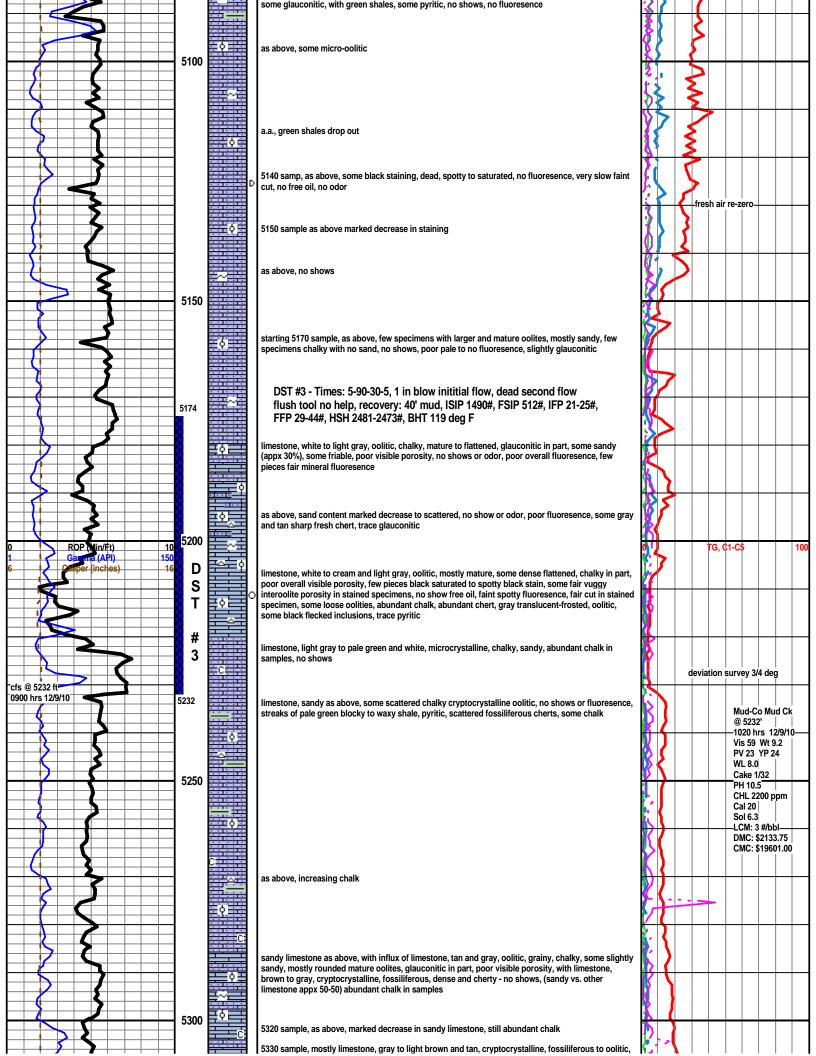

## Tops

| Name        | Тор  | Datum |
|-------------|------|-------|
| CHASE       | 2616 | 190   |
| STOTLER     | 3495 | -689  |
| TARKIO      | 3568 | -762  |
| LANSING     | 4216 | -1410 |
| STARK       | 4553 | -1747 |
| PAWNEE      | 4802 | -1996 |
| CHEROKEE    | 4845 | -2039 |
| MISS ST GEN | 5079 | -2273 |
| ST LOUIS    | 5210 | -2404 |