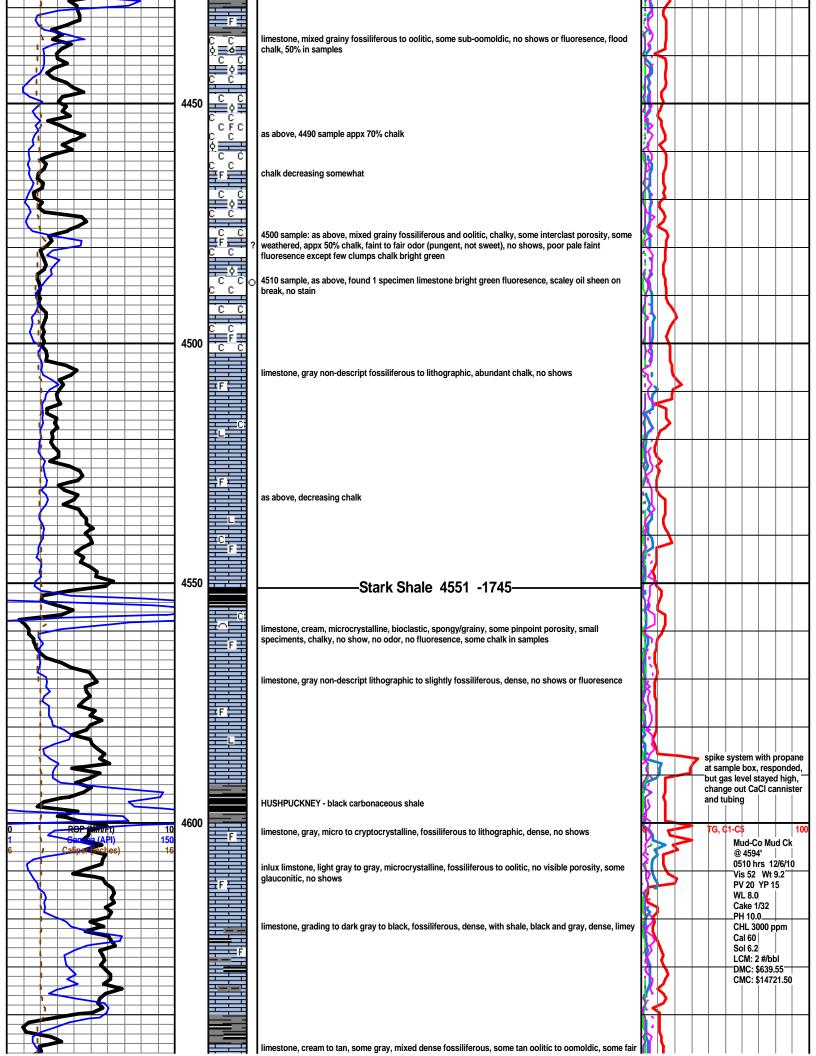

## Tops

| Name        | Тор  | Datum |
|-------------|------|-------|
| CHASE       | 2616 | 190   |
| STOTLER     | 3495 | -689  |
| TARKIO      | 3568 | -762  |
| LANSING     | 4216 | -1410 |
| STARK       | 4553 | -1747 |
| PAWNEE      | 4802 | -1996 |
| CHEROKEE    | 4845 | -2039 |
| MISS ST GEN | 5079 | -2273 |
| ST LOUIS    | 5210 | -2404 |