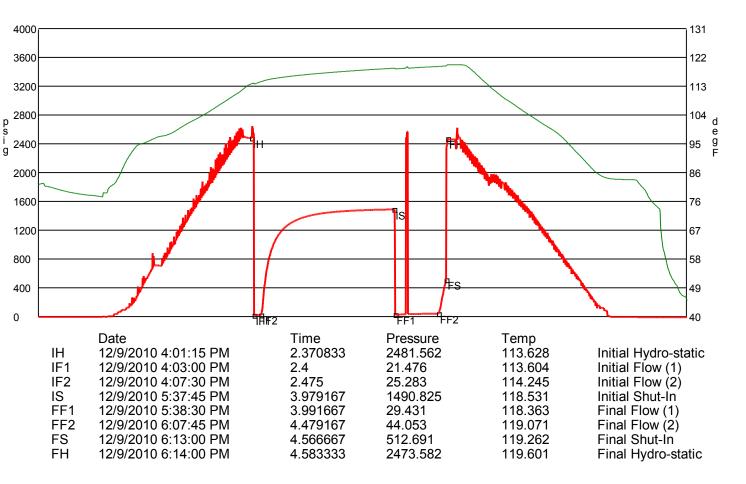

Side Two

| Operator Name:                                                           |                                                     |                                                                                                      | Lease Nam         | e:                          |                 |                        | Well #:                                 |                               |  |  |
|--------------------------------------------------------------------------|-----------------------------------------------------|------------------------------------------------------------------------------------------------------|-------------------|-----------------------------|-----------------|------------------------|-----------------------------------------|-------------------------------|--|--|
| Sec Twp                                                                  | S. R                                                | East West                                                                                            | County:           |                             |                 |                        |                                         |                               |  |  |
| time tool open and clo                                                   | sed, flowing and shut-<br>es if gas to surface test | base of formations pen<br>in pressures, whether s<br>i, along with final chart(<br>vell site report. | hut-in pressure   | reached st                  | atic level,     | hydrostatic pr         | essures, bottom h                       | ole temperature, fluid        |  |  |
| Drill Stem Tests Taken (Attach Additional S                              |                                                     | Yes No                                                                                               |                   | Log                         | Formation       | n (Top), Depth         | and Datum                               | Sample                        |  |  |
| Samples Sent to Geole                                                    | ogical Survey                                       | Yes No                                                                                               | 1                 | Name                        |                 |                        | Тор                                     | Datum                         |  |  |
| Cores Taken Electric Log Run Electric Log Submitted (If no, Submit Copy, | I Electronically                                    | Yes No Yes No                                                                                        |                   |                             |                 |                        |                                         |                               |  |  |
| List All E. Logs Run:                                                    |                                                     |                                                                                                      |                   |                             |                 |                        |                                         |                               |  |  |
|                                                                          |                                                     | CASING<br>Report all strings set-                                                                    | RECORD            |                             | Used            | on, etc.               |                                         |                               |  |  |
| Purpose of String                                                        | Size Hole<br>Drilled                                | Size Casing<br>Set (In O.D.)                                                                         | Weight Lbs. / Ft. | S                           | etting<br>Depth | Type of Cement         | # Sacks<br>Used                         | Type and Percent<br>Additives |  |  |
|                                                                          | Dillied                                             | Set (III O.D.)                                                                                       | LD3.71 t.         |                             | рерит           | Cement                 | Oseu                                    | Additives                     |  |  |
|                                                                          |                                                     |                                                                                                      |                   |                             |                 |                        |                                         |                               |  |  |
|                                                                          |                                                     |                                                                                                      |                   |                             |                 |                        |                                         |                               |  |  |
|                                                                          |                                                     |                                                                                                      |                   |                             |                 |                        |                                         |                               |  |  |
| Durnaga                                                                  | Dooth                                               |                                                                                                      | CEMENTING /       |                             | RECORD          |                        |                                         |                               |  |  |
| Purpose:  —— Perforate                                                   | Depth<br>Top Bottom                                 | Type of Cement                                                                                       | # Sacks Used Typ  |                             |                 |                        | e and Percent Additives                 |                               |  |  |
| Protect Casing Plug Back TD                                              |                                                     |                                                                                                      |                   |                             |                 |                        |                                         |                               |  |  |
| Plug Off Zone                                                            |                                                     |                                                                                                      |                   |                             |                 |                        |                                         |                               |  |  |
|                                                                          | DEDECO ATIO                                         | N DECORD B. I. BI                                                                                    | 0.47              |                             | A =: -! -       | -t Obt O               |                                         |                               |  |  |
| Shots Per Foot                                                           | Specify Fo                                          | N RECORD - Bridge Plug<br>ootage of Each Interval Per                                                | forated           |                             |                 | nount and Kind o       | nent Squeeze Record<br>f Material Used) | Depth                         |  |  |
|                                                                          |                                                     |                                                                                                      |                   |                             |                 |                        |                                         |                               |  |  |
|                                                                          |                                                     |                                                                                                      |                   |                             |                 |                        |                                         |                               |  |  |
|                                                                          |                                                     |                                                                                                      |                   |                             |                 |                        |                                         |                               |  |  |
|                                                                          |                                                     |                                                                                                      |                   |                             |                 |                        |                                         |                               |  |  |
|                                                                          |                                                     |                                                                                                      |                   |                             |                 |                        |                                         |                               |  |  |
| TUBING RECORD:                                                           | Size:                                               | Set At:                                                                                              | Packer At:        | Liner                       | _               | Yes                    | No                                      |                               |  |  |
| Date of First, Resumed                                                   | Production, SWD or ENH                              | R. Producing Meth                                                                                    | nod:              | Gas Lift                    | i 🗆 o           | ther <i>(Explain)</i>  |                                         |                               |  |  |
| Estimated Production<br>Per 24 Hours                                     | Oil Bi                                              | ols. Gas                                                                                             | Mcf               | Water                       | Bb              | ols.                   | Gas-Oil Ratio                           | Gravity                       |  |  |
| DISPOSITIO                                                               | ON OF GAS:                                          | N                                                                                                    | METHOD OF COM     | MPLETION:                   | _               |                        | PRODUCTIO                               | ON INTERVAL:                  |  |  |
| Vented Sold                                                              | Used on Lease                                       | Open Hole                                                                                            |                   | oually Comp.<br>bmit ACO-5) |                 | nmingled<br>mit ACO-4) |                                         |                               |  |  |
| (If vented, Sub                                                          | mit ACO-18.)                                        | Other (Specify)                                                                                      |                   |                             | •               | •                      |                                         |                               |  |  |