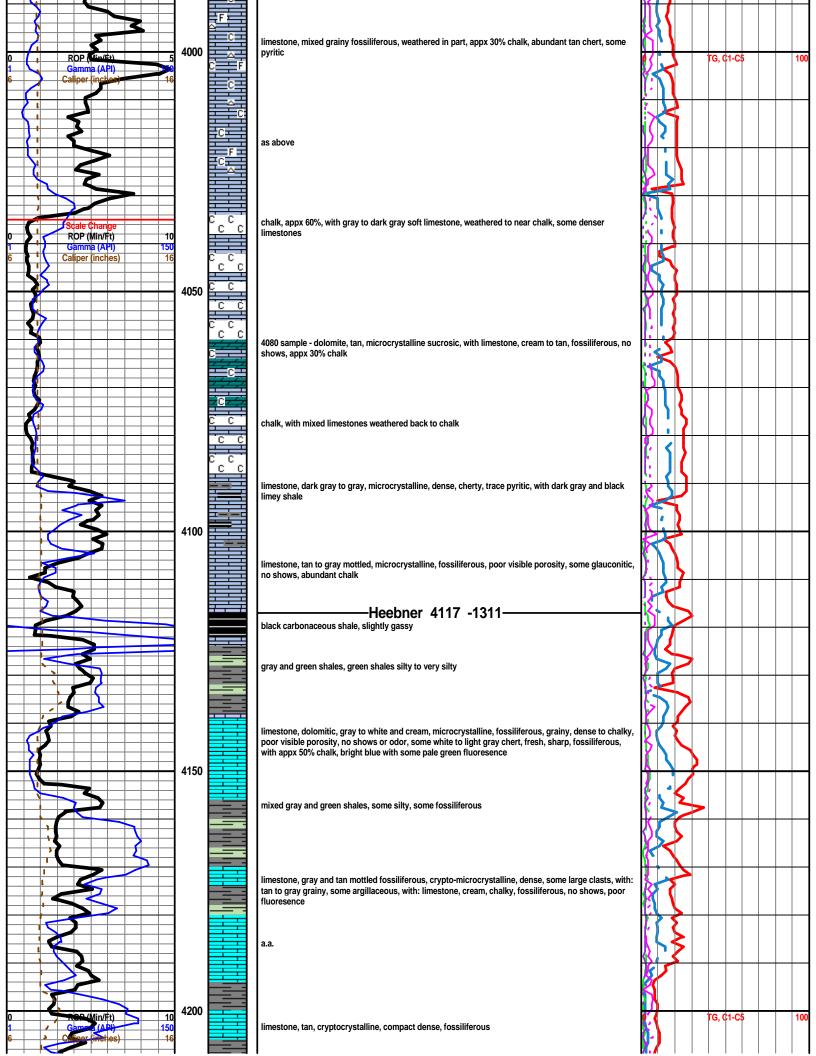

## Tops

| Name        | Тор  | Datum |
|-------------|------|-------|
| CHASE       | 2616 | 190   |
| STOTLER     | 3495 | -689  |
| TARKIO      | 3568 | -762  |
| LANSING     | 4216 | -1410 |
| STARK       | 4553 | -1747 |
| PAWNEE      | 4802 | -1996 |
| CHEROKEE    | 4845 | -2039 |
| MISS ST GEN | 5079 | -2273 |
| ST LOUIS    | 5210 | -2404 |