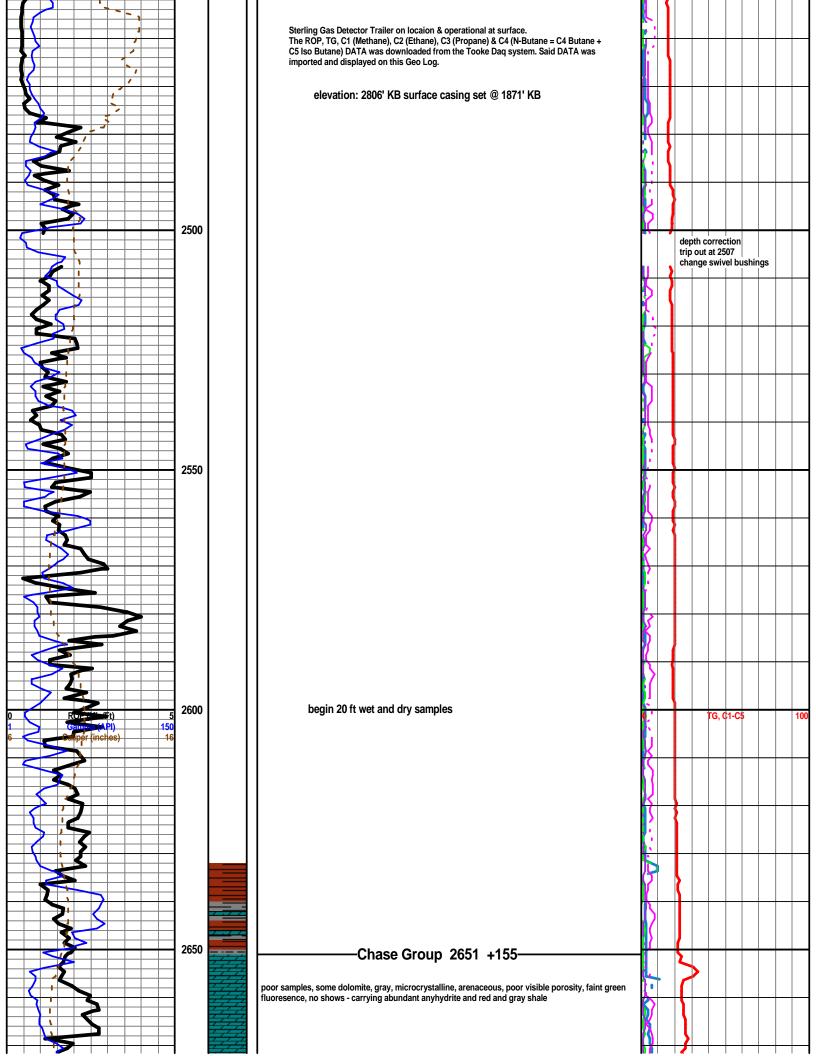

## Tops

| Name        | Тор  | Datum |
|-------------|------|-------|
| CHASE       | 2616 | 190   |
| STOTLER     | 3495 | -689  |
| TARKIO      | 3568 | -762  |
| LANSING     | 4216 | -1410 |
| STARK       | 4553 | -1747 |
| PAWNEE      | 4802 | -1996 |
| CHEROKEE    | 4845 | -2039 |
| MISS ST GEN | 5079 | -2273 |
| ST LOUIS    | 5210 | -2404 |