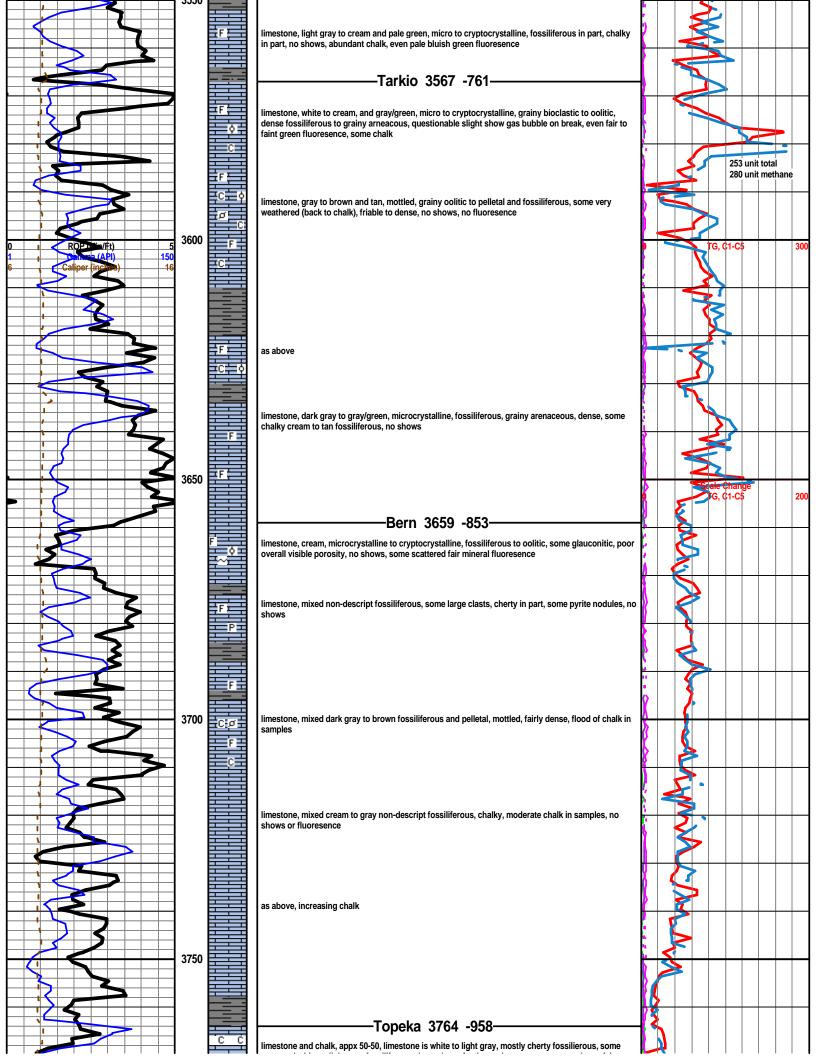

## Tops

| Name        | Тор  | Datum |
|-------------|------|-------|
| CHASE       | 2616 | 190   |
| STOTLER     | 3495 | -689  |
| TARKIO      | 3568 | -762  |
| LANSING     | 4216 | -1410 |
| STARK       | 4553 | -1747 |
| PAWNEE      | 4802 | -1996 |
| CHEROKEE    | 4845 | -2039 |
| MISS ST GEN | 5079 | -2273 |
| ST LOUIS    | 5210 | -2404 |