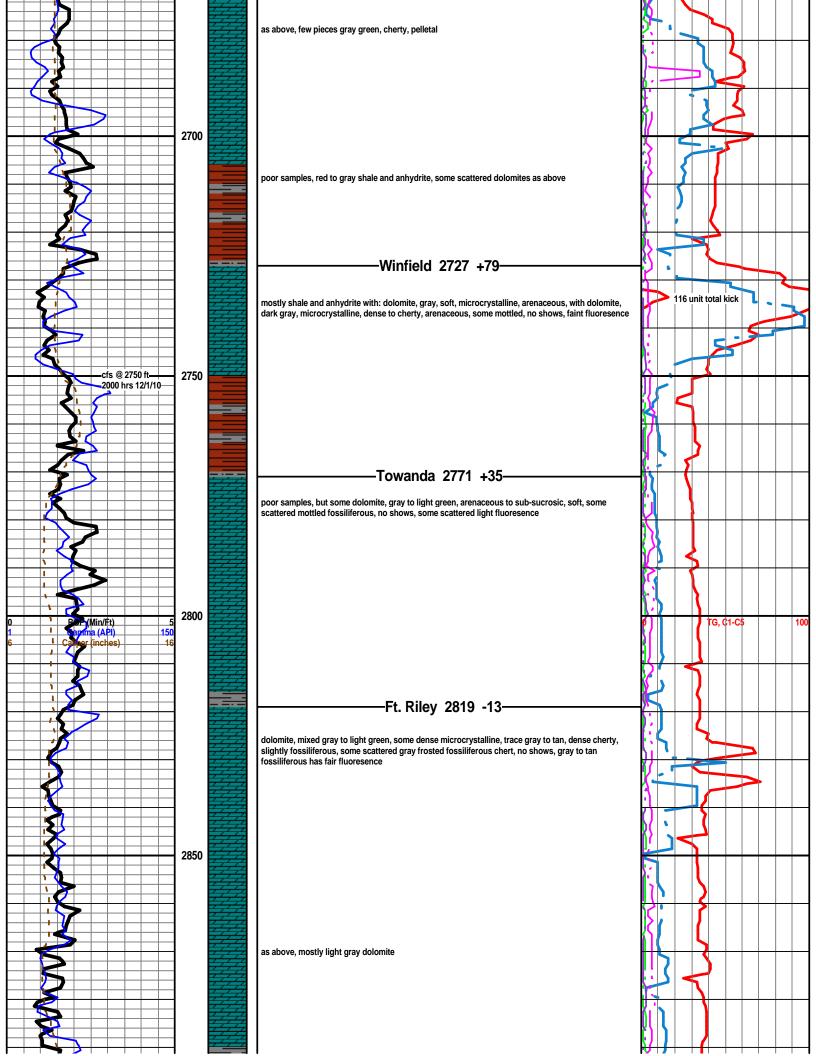

## Tops

| Name        | Тор  | Datum |
|-------------|------|-------|
| CHASE       | 2616 | 190   |
| STOTLER     | 3495 | -689  |
| TARKIO      | 3568 | -762  |
| LANSING     | 4216 | -1410 |
| STARK       | 4553 | -1747 |
| PAWNEE      | 4802 | -1996 |
| CHEROKEE    | 4845 | -2039 |
| MISS ST GEN | 5079 | -2273 |
| ST LOUIS    | 5210 | -2404 |