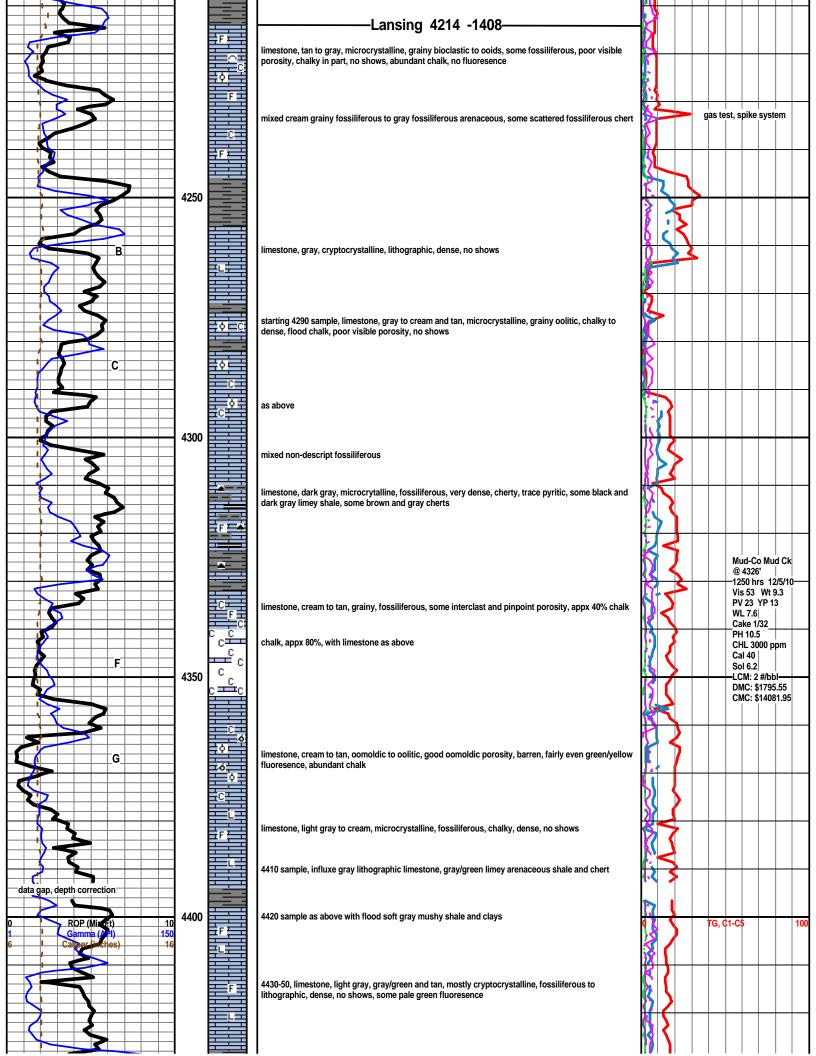

## Tops

| Name        | Тор  | Datum |
|-------------|------|-------|
| CHASE       | 2616 | 190   |
| STOTLER     | 3495 | -689  |
| TARKIO      | 3568 | -762  |
| LANSING     | 4216 | -1410 |
| STARK       | 4553 | -1747 |
| PAWNEE      | 4802 | -1996 |
| CHEROKEE    | 4845 | -2039 |
| MISS ST GEN | 5079 | -2273 |
| ST LOUIS    | 5210 | -2404 |