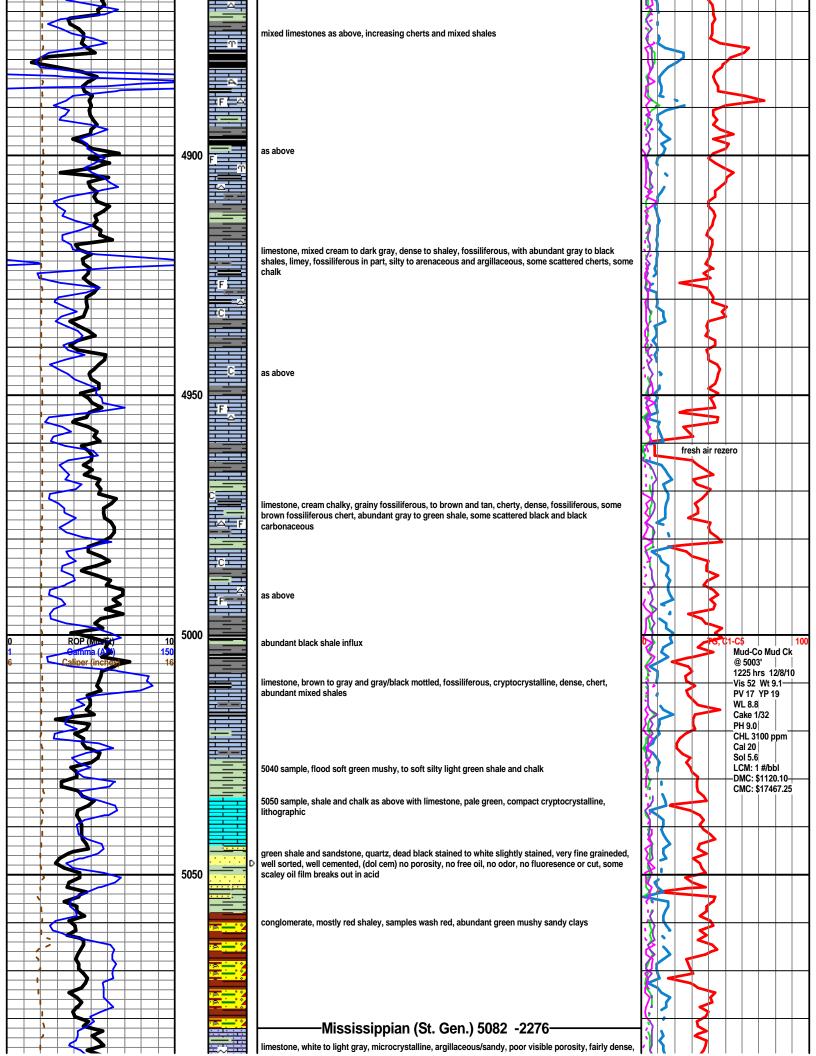

## Tops

| Name        | Тор  | Datum |
|-------------|------|-------|
| CHASE       | 2616 | 190   |
| STOTLER     | 3495 | -689  |
| TARKIO      | 3568 | -762  |
| LANSING     | 4216 | -1410 |
| STARK       | 4553 | -1747 |
| PAWNEE      | 4802 | -1996 |
| CHEROKEE    | 4845 | -2039 |
| MISS ST GEN | 5079 | -2273 |
| ST LOUIS    | 5210 | -2404 |