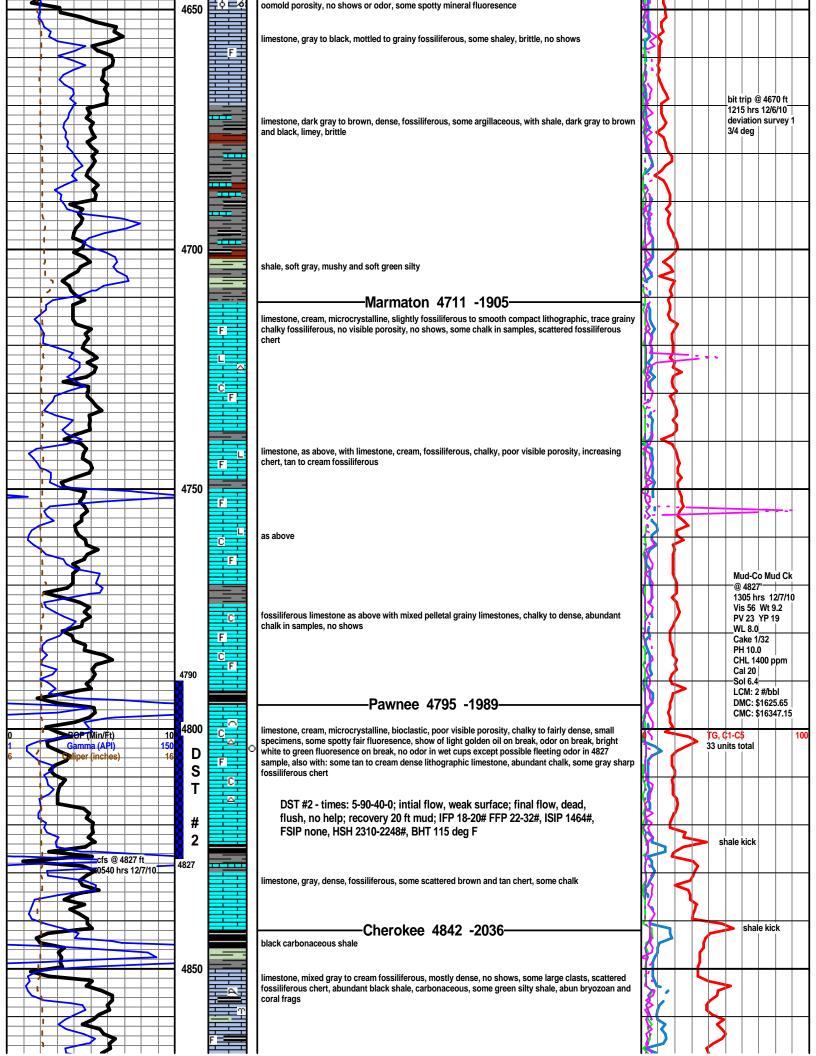

## Tops

| Name        | Тор  | Datum |
|-------------|------|-------|
| CHASE       | 2616 | 190   |
| STOTLER     | 3495 | -689  |
| TARKIO      | 3568 | -762  |
| LANSING     | 4216 | -1410 |
| STARK       | 4553 | -1747 |
| PAWNEE      | 4802 | -1996 |
| CHEROKEE    | 4845 | -2039 |
| MISS ST GEN | 5079 | -2273 |
| ST LOUIS    | 5210 | -2404 |