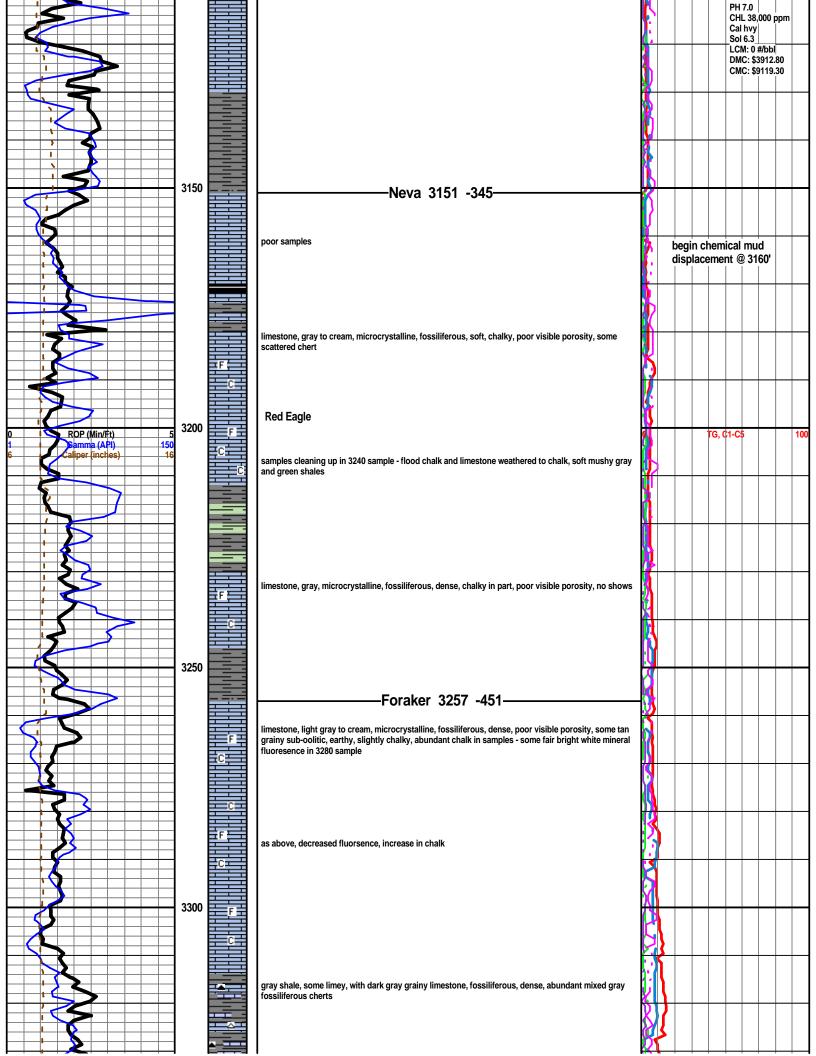

## Tops

| Name        | Тор  | Datum |
|-------------|------|-------|
| CHASE       | 2616 | 190   |
| STOTLER     | 3495 | -689  |
| TARKIO      | 3568 | -762  |
| LANSING     | 4216 | -1410 |
| STARK       | 4553 | -1747 |
| PAWNEE      | 4802 | -1996 |
| CHEROKEE    | 4845 | -2039 |
| MISS ST GEN | 5079 | -2273 |
| ST LOUIS    | 5210 | -2404 |