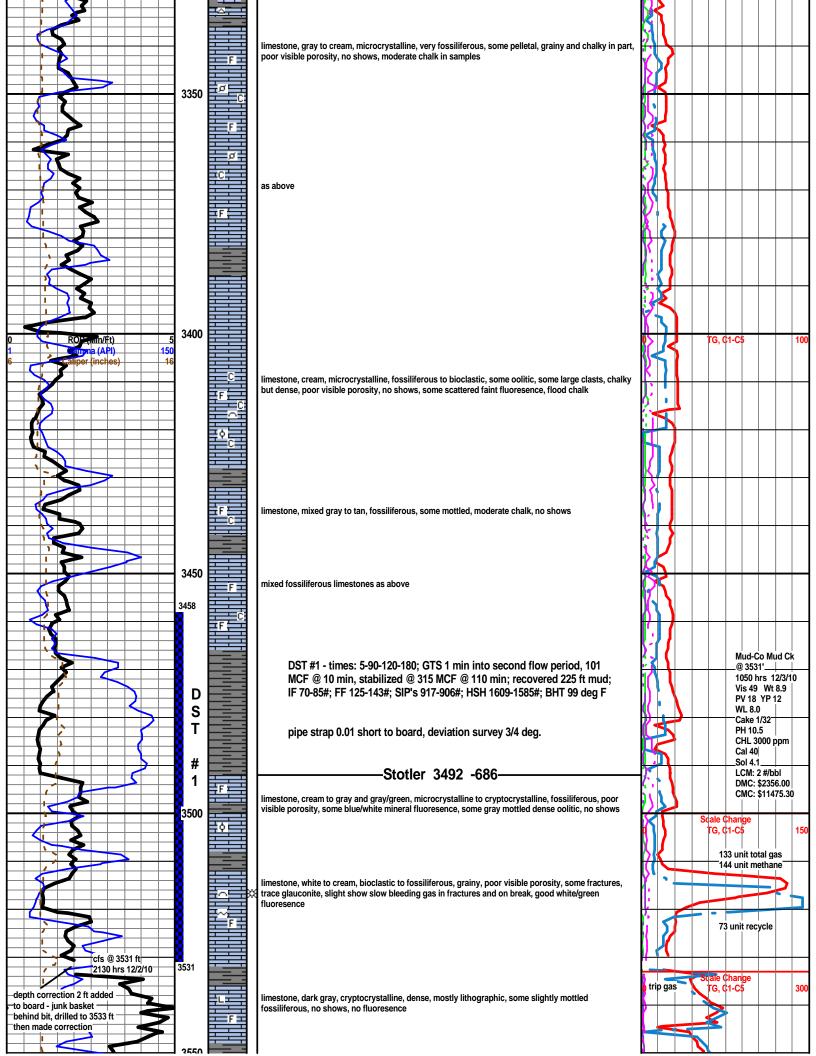

## Tops

| Name        | Тор  | Datum |
|-------------|------|-------|
| CHASE       | 2616 | 190   |
| STOTLER     | 3495 | -689  |
| TARKIO      | 3568 | -762  |
| LANSING     | 4216 | -1410 |
| STARK       | 4553 | -1747 |
| PAWNEE      | 4802 | -1996 |
| CHEROKEE    | 4845 | -2039 |
| MISS ST GEN | 5079 | -2273 |
| ST LOUIS    | 5210 | -2404 |