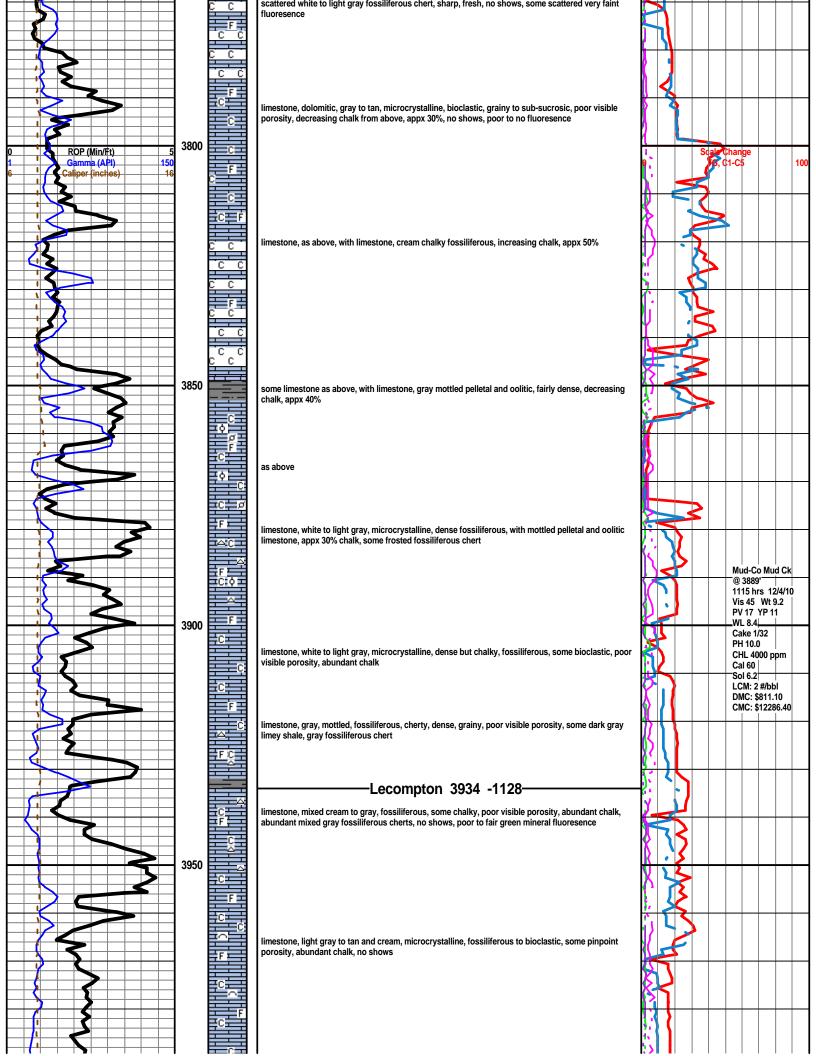

## Tops

| Name        | Тор  | Datum |
|-------------|------|-------|
| CHASE       | 2616 | 190   |
| STOTLER     | 3495 | -689  |
| TARKIO      | 3568 | -762  |
| LANSING     | 4216 | -1410 |
| STARK       | 4553 | -1747 |
| PAWNEE      | 4802 | -1996 |
| CHEROKEE    | 4845 | -2039 |
| MISS ST GEN | 5079 | -2273 |
| ST LOUIS    | 5210 | -2404 |