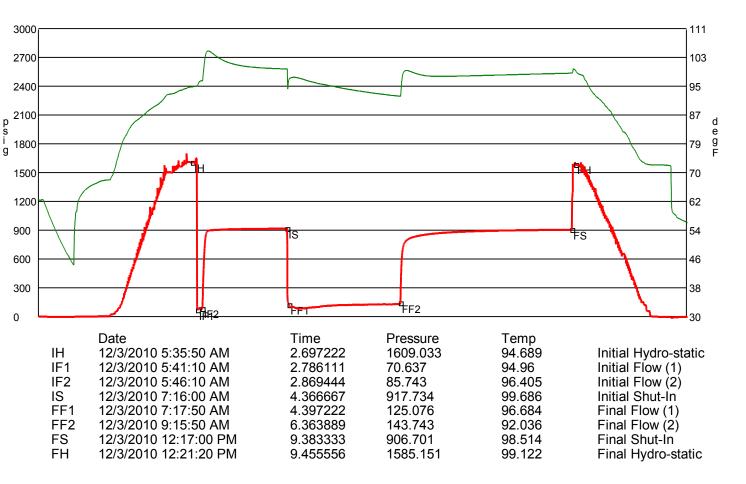

Side Two

| Operator Name:                                                           |                                                     |                                                                                                      | Lease Nam         | e:                          |                 |                        | Well #:                                 |                               |  |  |
|--------------------------------------------------------------------------|-----------------------------------------------------|------------------------------------------------------------------------------------------------------|-------------------|-----------------------------|-----------------|------------------------|-----------------------------------------|-------------------------------|--|--|
| Sec Twp                                                                  | S. R                                                | East West                                                                                            | County:           |                             |                 |                        |                                         |                               |  |  |
| time tool open and clo                                                   | sed, flowing and shut-<br>es if gas to surface test | base of formations pen<br>in pressures, whether s<br>i, along with final chart(<br>vell site report. | hut-in pressure   | reached st                  | atic level,     | hydrostatic pr         | essures, bottom h                       | ole temperature, fluid        |  |  |
| Drill Stem Tests Taken (Attach Additional S                              |                                                     | Yes No                                                                                               |                   | Log                         | Formation       | n (Top), Depth         | and Datum                               | Sample                        |  |  |
| Samples Sent to Geole                                                    | ogical Survey                                       | Yes No                                                                                               | 1                 | Name                        |                 |                        | Тор                                     | Datum                         |  |  |
| Cores Taken Electric Log Run Electric Log Submitted (If no, Submit Copy, | I Electronically                                    | Yes No Yes No                                                                                        |                   |                             |                 |                        |                                         |                               |  |  |
| List All E. Logs Run:                                                    |                                                     |                                                                                                      |                   |                             |                 |                        |                                         |                               |  |  |
|                                                                          |                                                     | CASING<br>Report all strings set-                                                                    | RECORD            |                             | Used            | on, etc.               |                                         |                               |  |  |
| Purpose of String                                                        | Size Hole<br>Drilled                                | Size Casing<br>Set (In O.D.)                                                                         | Weight Lbs. / Ft. | S                           | etting<br>Depth | Type of Cement         | # Sacks<br>Used                         | Type and Percent<br>Additives |  |  |
|                                                                          | Dillied                                             | Set (III O.D.)                                                                                       | LD3.71 t.         |                             | рерит           | Cement                 | Oseu                                    | Additives                     |  |  |
|                                                                          |                                                     |                                                                                                      |                   |                             |                 |                        |                                         |                               |  |  |
|                                                                          |                                                     |                                                                                                      |                   |                             |                 |                        |                                         |                               |  |  |
|                                                                          |                                                     |                                                                                                      |                   |                             |                 |                        |                                         |                               |  |  |
| Durnaga                                                                  | Dooth                                               |                                                                                                      | CEMENTING /       |                             | RECORD          |                        |                                         |                               |  |  |
| Purpose:  —— Perforate                                                   | Depth<br>Top Bottom                                 | Type of Cement                                                                                       | # Sacks Used Typ  |                             |                 |                        | e and Percent Additives                 |                               |  |  |
| Protect Casing Plug Back TD                                              |                                                     |                                                                                                      |                   |                             |                 |                        |                                         |                               |  |  |
| Plug Off Zone                                                            |                                                     |                                                                                                      |                   |                             |                 |                        |                                         |                               |  |  |
|                                                                          | DEDECO ATIO                                         | N DECORD B. I. BI                                                                                    | 0.47              |                             | A =: -! -       | -t Obt O               |                                         |                               |  |  |
| Shots Per Foot                                                           | Specify Fo                                          | N RECORD - Bridge Plug<br>ootage of Each Interval Per                                                | forated           |                             |                 | nount and Kind o       | nent Squeeze Record<br>f Material Used) | Depth                         |  |  |
|                                                                          |                                                     |                                                                                                      |                   |                             |                 |                        |                                         |                               |  |  |
|                                                                          |                                                     |                                                                                                      |                   |                             |                 |                        |                                         |                               |  |  |
|                                                                          |                                                     |                                                                                                      |                   |                             |                 |                        |                                         |                               |  |  |
|                                                                          |                                                     |                                                                                                      |                   |                             |                 |                        |                                         |                               |  |  |
|                                                                          |                                                     |                                                                                                      |                   |                             |                 |                        |                                         |                               |  |  |
| TUBING RECORD:                                                           | Size:                                               | Set At:                                                                                              | Packer At:        | Liner                       | _               | Yes                    | No                                      |                               |  |  |
| Date of First, Resumed                                                   | Production, SWD or ENH                              | R. Producing Meth                                                                                    | nod:              | Gas Lift                    | i 🗆 o           | ther <i>(Explain)</i>  |                                         |                               |  |  |
| Estimated Production<br>Per 24 Hours                                     | Oil Bi                                              | ols. Gas                                                                                             | Mcf               | Water                       | Bb              | ols.                   | Gas-Oil Ratio                           | Gravity                       |  |  |
| DISPOSITIO                                                               | ON OF GAS:                                          | N                                                                                                    | METHOD OF COM     | MPLETION:                   | _               |                        | PRODUCTIO                               | ON INTERVAL:                  |  |  |
| Vented Sold                                                              | Used on Lease                                       | Open Hole                                                                                            |                   | oually Comp.<br>bmit ACO-5) |                 | nmingled<br>mit ACO-4) |                                         |                               |  |  |
| (If vented, Sub                                                          | mit ACO-18.)                                        | Other (Specify)                                                                                      |                   |                             | •               | •                      |                                         |                               |  |  |