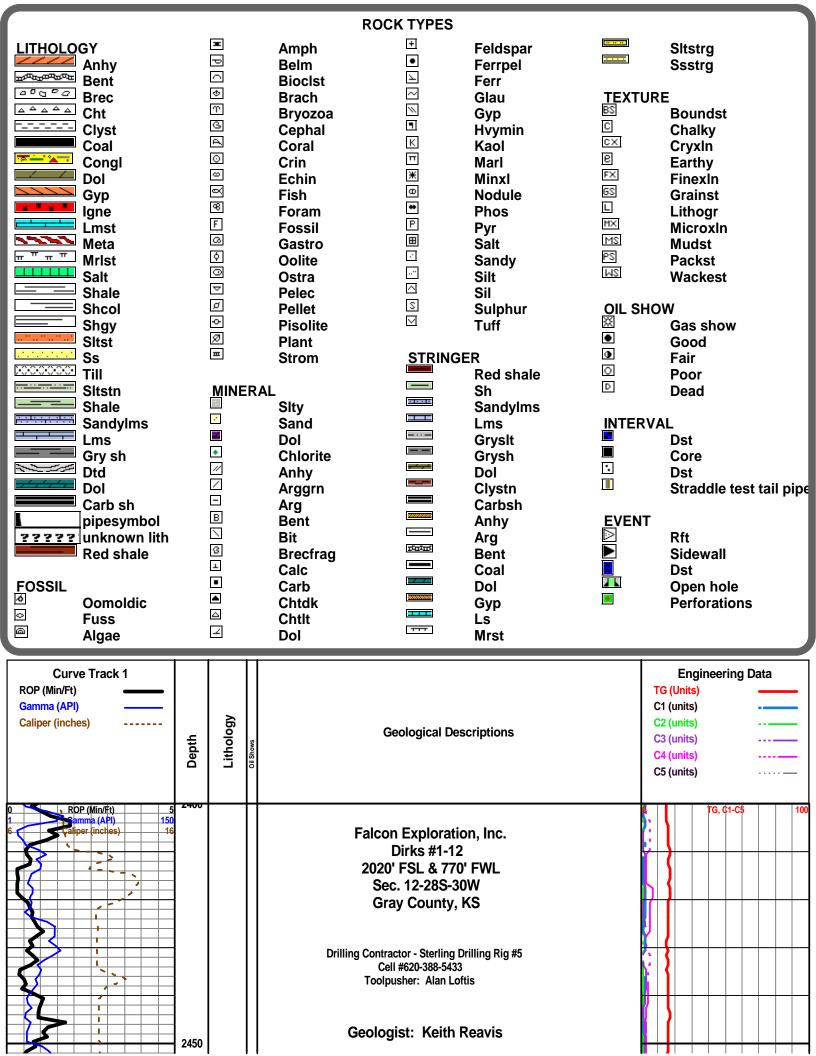

## All Electric Logs Run

| BHCS    |  |
|---------|--|
| CNL/CDL |  |
| DIL     |  |
| MEL     |  |

| Form      | ACO1 - Well Completion   |
|-----------|--------------------------|
| Operator  | Falcon Exploration, Inc. |
| Well Name | DIRKS 1-12               |
| Doc ID    | 1052383                  |