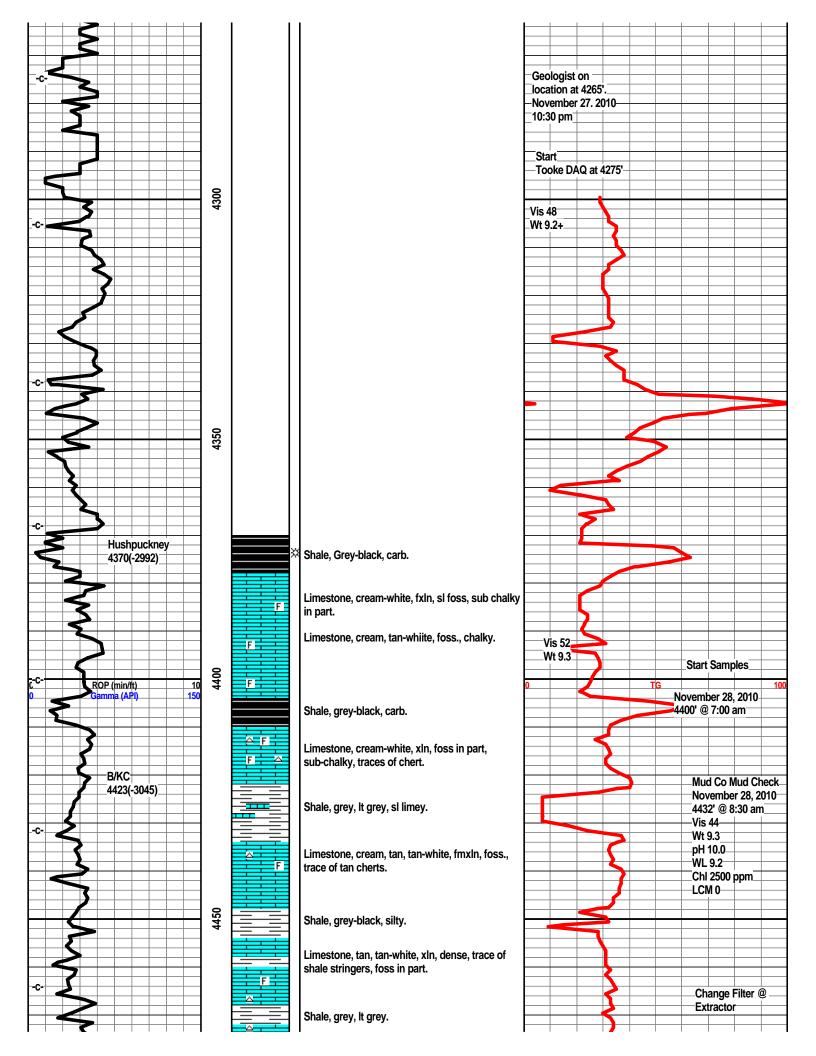

Side Two

| Operator Name:                                                                                      |                                                                                           |                                                  | Lease Nan                         | ne:                   |                                                                                       | _ Well #:       |                               |
|-----------------------------------------------------------------------------------------------------|-------------------------------------------------------------------------------------------|--------------------------------------------------|-----------------------------------|-----------------------|---------------------------------------------------------------------------------------|-----------------|-------------------------------|
| Sec Twp                                                                                             | S. R                                                                                      | East West                                        | County:                           |                       |                                                                                       |                 |                               |
| INSTRUCTIONS: Show<br>time tool open and clos<br>recovery, and flow rates<br>ine Logs surveyed. Att | ed, flowing and shut<br>if gas to surface tes                                             | in pressures, whethe<br>st, along with final cha | r shut-in pressure                | e reached static leve | l, hydrostatic pres                                                                   | sures, bottom h | ole temperature, fluid        |
| Drill Stem Tests Taken (Attach Additional Sh                                                        | neets)                                                                                    | Yes No                                           |                                   | Log Formati           | on (Top), Depth a                                                                     | nd Datum        | Sample                        |
| Samples Sent to Geolo                                                                               | gical Survey                                                                              | Yes No                                           |                                   | Name                  |                                                                                       | Тор             | Datum                         |
| Cores Taken Electric Log Run Electric Log Submitted (If no, Submit Copy)                            |                                                                                           | Yes No Yes No                                    |                                   |                       |                                                                                       |                 |                               |
| ist All E. Logs Run:                                                                                |                                                                                           |                                                  |                                   |                       |                                                                                       |                 |                               |
|                                                                                                     |                                                                                           |                                                  | NG RECORD [ et-conductor, surface | New Used              | ction, etc.                                                                           |                 |                               |
| Purpose of String                                                                                   | Size Hole<br>Drilled                                                                      | Size Casing<br>Set (In O.D.)                     | Weight<br>Lbs. / Ft.              | Setting<br>Depth      | Type of<br>Cement                                                                     | # Sacks<br>Used | Type and Percent<br>Additives |
|                                                                                                     |                                                                                           |                                                  |                                   |                       |                                                                                       |                 |                               |
|                                                                                                     |                                                                                           |                                                  |                                   |                       |                                                                                       |                 |                               |
|                                                                                                     |                                                                                           |                                                  |                                   |                       |                                                                                       |                 |                               |
|                                                                                                     |                                                                                           | ADDITION                                         | IAL CEMENTING                     | / SQUEEZE RECORI      | )                                                                                     |                 | I                             |
| Durmana. Danth                                                                                      |                                                                                           | # Sacks Use                                      | ed Type and Percent Additives     |                       |                                                                                       |                 |                               |
| Plug Off Zone                                                                                       |                                                                                           |                                                  |                                   |                       |                                                                                       |                 |                               |
| Shots Per Foot                                                                                      | PERFORATION RECORD - Bridge Plugs Set/Type<br>Specify Footage of Each Interval Perforated |                                                  |                                   |                       | Acid, Fracture, Shot, Cement Squeeze Record (Amount and Kind of Material Used)  Depth |                 |                               |
|                                                                                                     |                                                                                           |                                                  |                                   |                       |                                                                                       |                 |                               |
|                                                                                                     |                                                                                           |                                                  |                                   |                       |                                                                                       |                 |                               |
|                                                                                                     |                                                                                           |                                                  |                                   |                       |                                                                                       |                 |                               |
| TUBING RECORD:                                                                                      | Size:                                                                                     | Set At:                                          | Packer At:                        | Liner Run:            | Yes No                                                                                | )               |                               |
| Date of First, Resumed P                                                                            | roduction, SWD or ENF                                                                     | HR. Producing M                                  | lethod:                           | Gas Lift              | Other (Explain)                                                                       |                 |                               |
| Estimated Production<br>Per 24 Hours                                                                | Oil E                                                                                     | Bbls. Gas                                        | Mcf                               | Water                 | Bbls.                                                                                 | Gas-Oil Ratio   | Gravity                       |
| DISPOSITION                                                                                         | N OF GAS:                                                                                 | · .                                              | METHOD OF CC                      | MPLETION:             |                                                                                       | PRODUCTIO       | ON INTERVAL:                  |
| Vented Sold                                                                                         | Used on Lease                                                                             | Open Hole                                        | Perf.                             | Dually Comp. Co       | ommingled                                                                             |                 |                               |
| (If vented, Subn                                                                                    |                                                                                           | Other (Specify)                                  | •                                 | ubmit ACO-5) (Su      | bmit ACO-4)                                                                           |                 |                               |