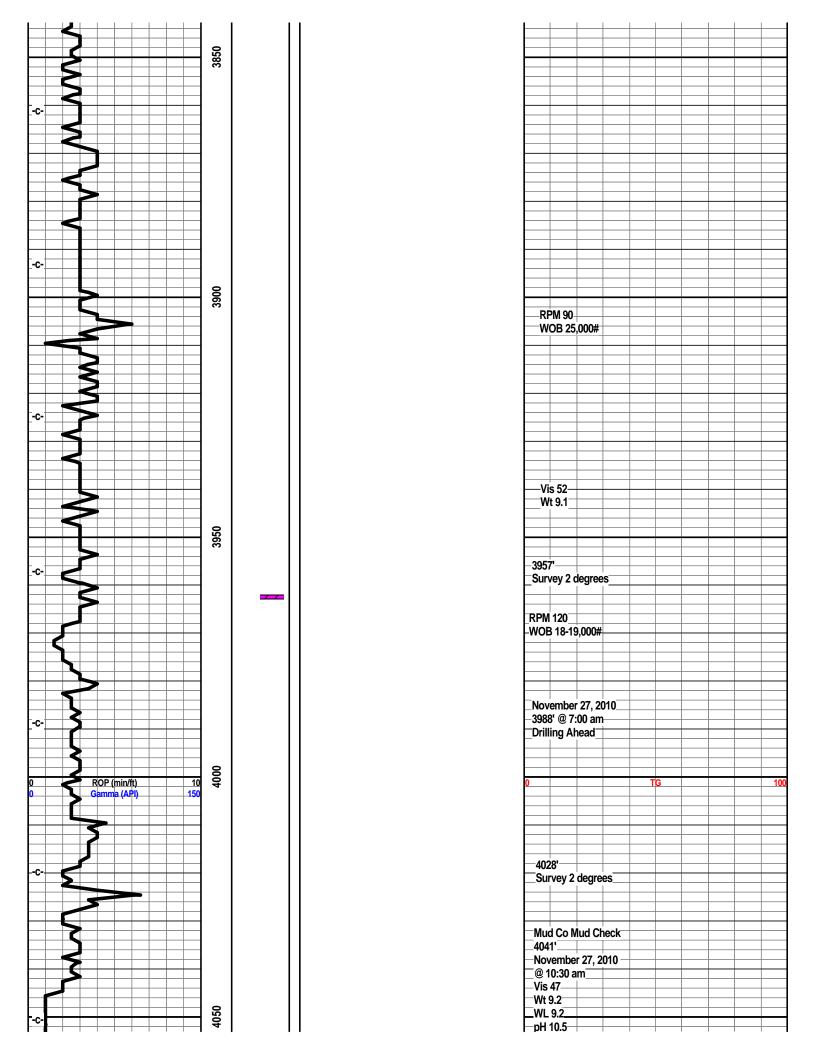

7' 2, 4028' 2,

4082' 3/4, 4114' 3/4,4593' 1, 5150'3(Dropped w/o crows foot & float)

Contractor Bit Record: 1- 14 3/4" out at 240'. 2- 7 7/8" out at 5150'.

Gas Detector: Woolsey Operating Company, Trailer #2

Mud System: Mud Co, Brad Bortz, Engineer

**Logged By Superior Well Services** 

LTD 5151'

**DSTs** 

No DST's Ran on this well.

#### **CREWS**

H2 Drilling Rig #3
Tool Pusher - Randy Smith
Drillers - Mark Staats
Gary Axtell
Coser Regalado



November 23, 2010 235' WOC

November 24, 2010 1539' Drilling Ahead November 25, 2010 2375' Drilling Ahead November 26, 2010 3320' Drilling Ahead November 27, 2010 3988' Drilling Ahead



November 28, 2010 4400' Drilling Ahead November 29, 2010 4658' Drilling Ahead November 30, 2010 5013' Drilling Ahead December 1, 2010 5150' TIH After Log