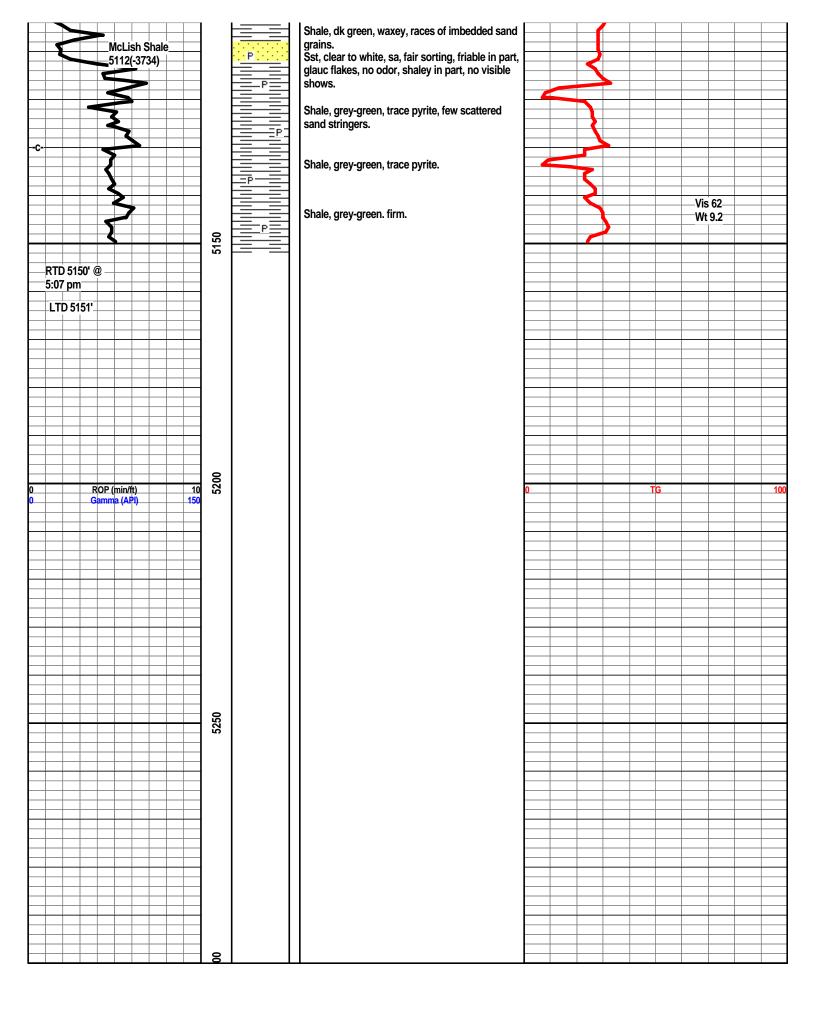

4082' 3/4, 4114' 3/4,4593' 1, 5150'3(Dropped w/o crows foot & float)

Contractor Bit Record: 1- 14 3/4" out at 240'. 2- 7 7/8" out at 5150'.

Gas Detector: Woolsey Operating Company, Trailer #2

Mud System: Mud Co, Brad Bortz, Engineer

**Logged By Superior Well Services** 

LTD 5151'

**DSTs** 

No DST's Ran on this well.

#### **CREWS**

H2 Drilling Rig #3
Tool Pusher - Randy Smith
Drillers - Mark Staats
Gary Axtell
Coser Regalado



November 23, 2010 235' WOC

November 24, 2010 1539' Drilling Ahead November 25, 2010 2375' Drilling Ahead November 26, 2010 3320' Drilling Ahead November 27, 2010 3988' Drilling Ahead



November 28, 2010 4400' Drilling Ahead November 29, 2010 4658' Drilling Ahead November 30, 2010 5013' Drilling Ahead December 1, 2010 5150' TIH After Log