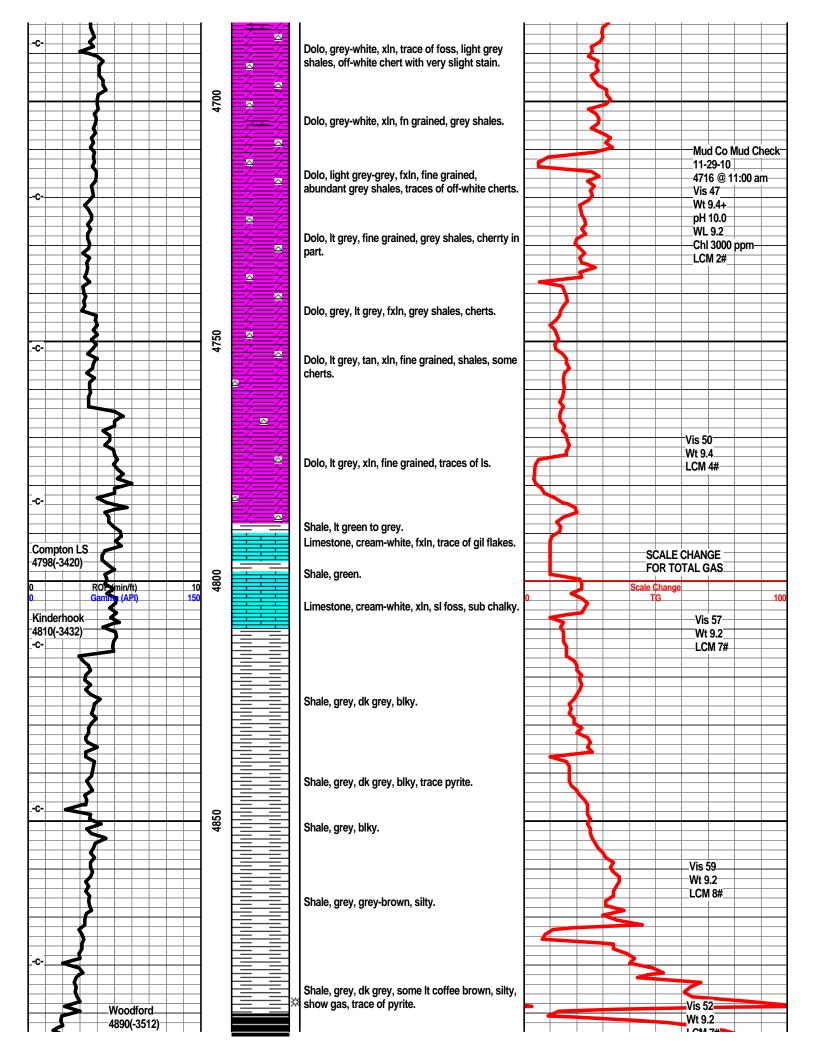

' 2,

4082' 3/4, 4114' 3/4,4593' 1, 5150'3(Dropped w/o crows foot & float)

Contractor Bit Record: 1- 14 3/4" out at 240'. 2- 7 7/8" out at 5150'.

Gas Detector: Woolsey Operating Company, Trailer #2

Mud System: Mud Co, Brad Bortz, Engineer

**Logged By Superior Well Services** 

LTD 5151'

**DSTs** 

No DST's Ran on this well.

#### **CREWS**

H2 Drilling Rig #3
Tool Pusher - Randy Smith
Drillers - Mark Staats
Gary Axtell
Coser Regalado



November 23, 2010 235' WOC

November 24, 2010 1539' Drilling Ahead November 25, 2010 2375' Drilling Ahead November 26, 2010 3320' Drilling Ahead November 27, 2010 3988' Drilling Ahead



November 28, 2010 4400' Drilling Ahead November 29, 2010 4658' Drilling Ahead November 30, 2010 5013' Drilling Ahead December 1, 2010 5150' TIH After Log