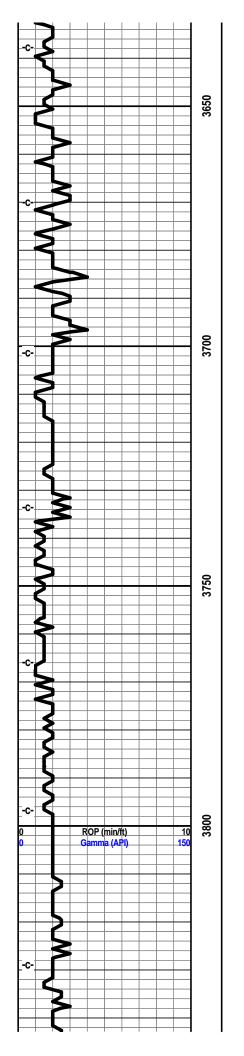

did Circulate. Production Casing: 5 1/2" Casing Ran.

Deviation Surveys: 230' 3/4, 1254' 3/4, 1794' 1, 2303' 1/4, 2841' 1, 3256' 3/4, 3256' 3/4, 3734' 3/4, 3957' 2, 4028' 2,

4082' 3/4, 4114' 3/4,4593' 1, 5150'3(Dropped w/o crows foot & float)

Contractor Bit Record: 1- 14 3/4" out at 240'. 2- 7 7/8" out at 5150'.

Gas Detector: Woolsey Operating Company, Trailer #2

Mud System: Mud Co, Brad Bortz, Engineer

**Logged By Superior Well Services** 

LTD 5151'

**DSTs** 

No DST's Ran on this well.

#### **CREWS**

H2 Drilling Rig #3
Tool Pusher - Randy Smith
Drillers - Mark Staats
Gary Axtell
Coser Regalado



November 23, 2010 235' WOC

November 24, 2010 1539' Drilling Ahead November 25, 2010 2375' Drilling Ahead November 26, 2010 3320' Drilling Ahead November 27, 2010 3988' Drilling Ahead



November 28, 2010 4400' Drilling Ahead November 29, 2010 4658' Drilling Ahead November 30, 2010 5013' Drilling Ahead December 1, 2010 5150' TIH After Log