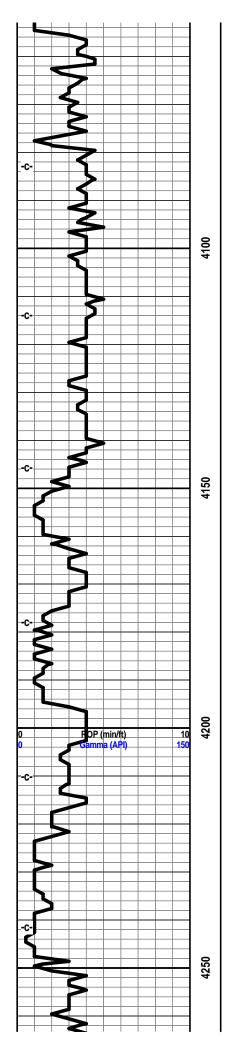

Side Two

| Operator Name:                                                                                      |                                                                                           |                                                  | Lease Nan                         | ne:                   |                                                                                       | _ Well #:       |                               |
|-----------------------------------------------------------------------------------------------------|-------------------------------------------------------------------------------------------|--------------------------------------------------|-----------------------------------|-----------------------|---------------------------------------------------------------------------------------|-----------------|-------------------------------|
| Sec Twp                                                                                             | S. R                                                                                      | East West                                        | County:                           |                       |                                                                                       |                 |                               |
| INSTRUCTIONS: Show<br>time tool open and clos<br>recovery, and flow rates<br>ine Logs surveyed. Att | ed, flowing and shut<br>if gas to surface tes                                             | in pressures, whethe<br>st, along with final cha | r shut-in pressure                | e reached static leve | l, hydrostatic pres                                                                   | sures, bottom h | ole temperature, fluid        |
| Drill Stem Tests Taken (Attach Additional Sh                                                        | neets)                                                                                    | Yes No                                           |                                   | Log Formati           | on (Top), Depth a                                                                     | nd Datum        | Sample                        |
| Samples Sent to Geolo                                                                               | gical Survey                                                                              | Yes No                                           |                                   | Name                  |                                                                                       | Тор             | Datum                         |
| Cores Taken Electric Log Run Electric Log Submitted (If no, Submit Copy)                            |                                                                                           | Yes No Yes No                                    |                                   |                       |                                                                                       |                 |                               |
| ist All E. Logs Run:                                                                                |                                                                                           |                                                  |                                   |                       |                                                                                       |                 |                               |
|                                                                                                     |                                                                                           |                                                  | NG RECORD [ et-conductor, surface | New Used              | ction, etc.                                                                           |                 |                               |
| Purpose of String                                                                                   | Size Hole<br>Drilled                                                                      | Size Casing<br>Set (In O.D.)                     | Weight<br>Lbs. / Ft.              | Setting<br>Depth      | Type of<br>Cement                                                                     | # Sacks<br>Used | Type and Percent<br>Additives |
|                                                                                                     |                                                                                           |                                                  |                                   |                       |                                                                                       |                 |                               |
|                                                                                                     |                                                                                           |                                                  |                                   |                       |                                                                                       |                 |                               |
|                                                                                                     |                                                                                           |                                                  |                                   |                       |                                                                                       |                 |                               |
|                                                                                                     |                                                                                           | ADDITION                                         | IAL CEMENTING                     | / SQUEEZE RECORI      | )                                                                                     |                 | I                             |
| Durmana. Danth                                                                                      |                                                                                           | # Sacks Use                                      | ed Type and Percent Additives     |                       |                                                                                       |                 |                               |
| Plug Off Zone                                                                                       |                                                                                           |                                                  |                                   |                       |                                                                                       |                 |                               |
| Shots Per Foot                                                                                      | PERFORATION RECORD - Bridge Plugs Set/Type<br>Specify Footage of Each Interval Perforated |                                                  |                                   |                       | Acid, Fracture, Shot, Cement Squeeze Record (Amount and Kind of Material Used)  Depth |                 |                               |
|                                                                                                     |                                                                                           |                                                  |                                   |                       |                                                                                       |                 |                               |
|                                                                                                     |                                                                                           |                                                  |                                   |                       |                                                                                       |                 |                               |
|                                                                                                     |                                                                                           |                                                  |                                   |                       |                                                                                       |                 |                               |
| TUBING RECORD:                                                                                      | Size:                                                                                     | Set At:                                          | Packer At:                        | Liner Run:            | Yes No                                                                                | )               |                               |
| Date of First, Resumed P                                                                            | roduction, SWD or ENF                                                                     | HR. Producing M                                  | lethod:                           | Gas Lift              | Other (Explain)                                                                       |                 |                               |
| Estimated Production<br>Per 24 Hours                                                                | Oil E                                                                                     | Bbls. Gas                                        | Mcf                               | Water                 | Bbls.                                                                                 | Gas-Oil Ratio   | Gravity                       |
| DISPOSITION                                                                                         | N OF GAS:                                                                                 | · .                                              | METHOD OF CC                      | MPLETION:             |                                                                                       | PRODUCTIO       | ON INTERVAL:                  |
| Vented Sold                                                                                         | Used on Lease                                                                             | Open Hole                                        | Perf.                             | Dually Comp. Co       | ommingled                                                                             |                 |                               |
| (If vented, Subn                                                                                    |                                                                                           | Other (Specify)                                  | •                                 | ubmit ACO-5) (Su      | bmit ACO-4)                                                                           |                 |                               |