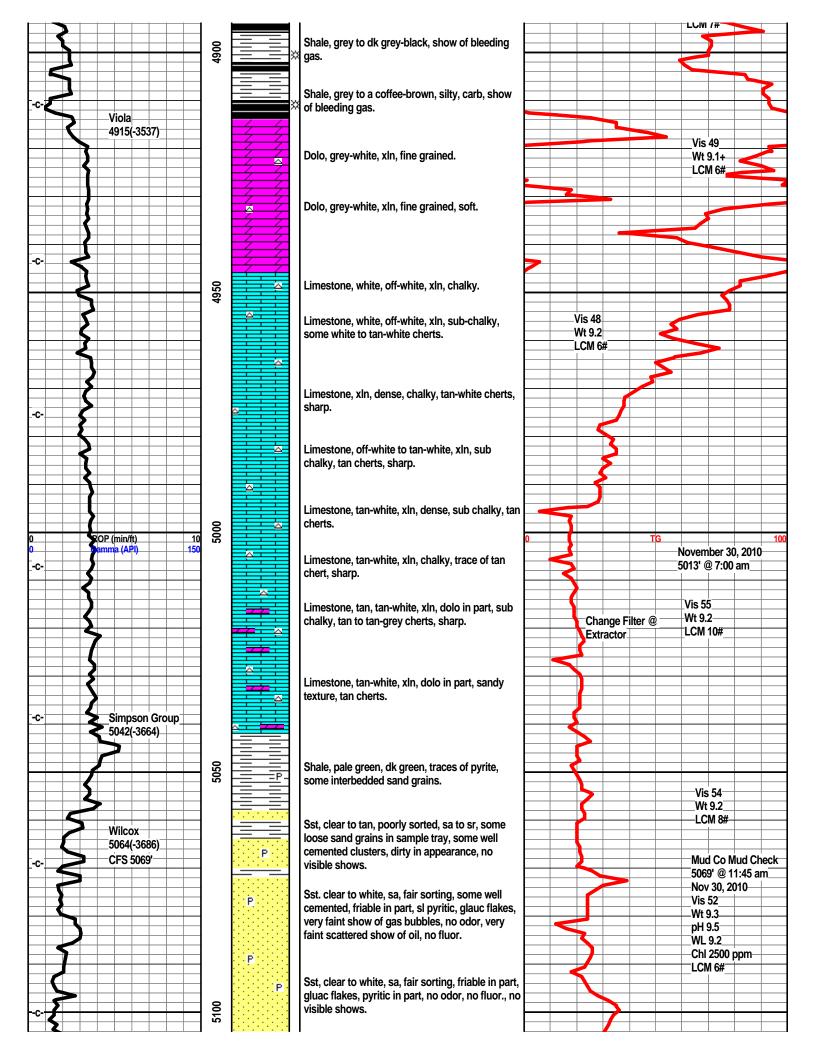

2,

4082' 3/4, 4114' 3/4,4593' 1, 5150'3(Dropped w/o crows foot & float)

Contractor Bit Record: 1- 14 3/4" out at 240'. 2- 7 7/8" out at 5150'.

Gas Detector: Woolsey Operating Company, Trailer #2

Mud System: Mud Co, Brad Bortz, Engineer

**Logged By Superior Well Services** 

LTD 5151'

**DSTs** 

No DST's Ran on this well.

#### **CREWS**

H2 Drilling Rig #3
Tool Pusher - Randy Smith
Drillers - Mark Staats
Gary Axtell
Coser Regalado



November 23, 2010 235' WOC

November 24, 2010 1539' Drilling Ahead November 25, 2010 2375' Drilling Ahead November 26, 2010 3320' Drilling Ahead November 27, 2010 3988' Drilling Ahead



November 28, 2010 4400' Drilling Ahead November 29, 2010 4658' Drilling Ahead November 30, 2010 5013' Drilling Ahead December 1, 2010 5150' TIH After Log