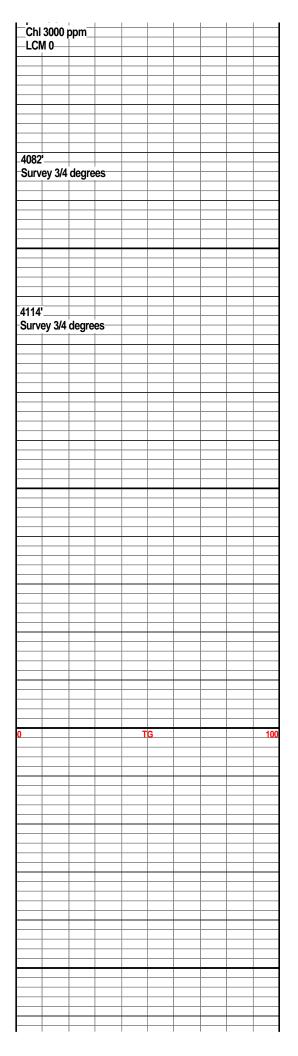

Side Two

| Operator Name:                                                                                      |                                                                                           |                                                  | Lease Nan                         | ne:                   |                                                                                       | _ Well #:       |                               |
|-----------------------------------------------------------------------------------------------------|-------------------------------------------------------------------------------------------|--------------------------------------------------|-----------------------------------|-----------------------|---------------------------------------------------------------------------------------|-----------------|-------------------------------|
| Sec Twp                                                                                             | S. R                                                                                      | East West                                        | County:                           |                       |                                                                                       |                 |                               |
| INSTRUCTIONS: Show<br>time tool open and clos<br>recovery, and flow rates<br>ine Logs surveyed. Att | ed, flowing and shut<br>if gas to surface tes                                             | in pressures, whethe<br>st, along with final cha | r shut-in pressure                | e reached static leve | l, hydrostatic pres                                                                   | sures, bottom h | ole temperature, fluid        |
| Drill Stem Tests Taken (Attach Additional Sh                                                        | neets)                                                                                    | Yes No                                           |                                   | Log Formati           | on (Top), Depth a                                                                     | nd Datum        | Sample                        |
| Samples Sent to Geolo                                                                               | gical Survey                                                                              | Yes No                                           |                                   | Name                  |                                                                                       | Тор             | Datum                         |
| Cores Taken Electric Log Run Electric Log Submitted (If no, Submit Copy)                            |                                                                                           | Yes No Yes No                                    |                                   |                       |                                                                                       |                 |                               |
| ist All E. Logs Run:                                                                                |                                                                                           |                                                  |                                   |                       |                                                                                       |                 |                               |
|                                                                                                     |                                                                                           |                                                  | NG RECORD [ et-conductor, surface | New Used              | ction, etc.                                                                           |                 |                               |
| Purpose of String                                                                                   | Size Hole<br>Drilled                                                                      | Size Casing<br>Set (In O.D.)                     | Weight<br>Lbs. / Ft.              | Setting<br>Depth      | Type of<br>Cement                                                                     | # Sacks<br>Used | Type and Percent<br>Additives |
|                                                                                                     |                                                                                           |                                                  |                                   |                       |                                                                                       |                 |                               |
|                                                                                                     |                                                                                           |                                                  |                                   |                       |                                                                                       |                 |                               |
|                                                                                                     |                                                                                           |                                                  |                                   |                       |                                                                                       |                 |                               |
|                                                                                                     |                                                                                           | ADDITION                                         | IAL CEMENTING                     | / SQUEEZE RECORI      | )                                                                                     |                 | I                             |
| Durmana. Danth                                                                                      |                                                                                           | # Sacks Use                                      | ed Type and Percent Additives     |                       |                                                                                       |                 |                               |
| Plug Off Zone                                                                                       |                                                                                           |                                                  |                                   |                       |                                                                                       |                 |                               |
| Shots Per Foot                                                                                      | PERFORATION RECORD - Bridge Plugs Set/Type<br>Specify Footage of Each Interval Perforated |                                                  |                                   |                       | Acid, Fracture, Shot, Cement Squeeze Record (Amount and Kind of Material Used)  Depth |                 |                               |
|                                                                                                     |                                                                                           |                                                  |                                   |                       |                                                                                       |                 |                               |
|                                                                                                     |                                                                                           |                                                  |                                   |                       |                                                                                       |                 |                               |
|                                                                                                     |                                                                                           |                                                  |                                   |                       |                                                                                       |                 |                               |
| TUBING RECORD:                                                                                      | Size:                                                                                     | Set At:                                          | Packer At:                        | Liner Run:            | Yes No                                                                                | )               |                               |
| Date of First, Resumed P                                                                            | roduction, SWD or ENF                                                                     | HR. Producing M                                  | lethod:                           | Gas Lift              | Other (Explain)                                                                       |                 |                               |
| Estimated Production<br>Per 24 Hours                                                                | Oil E                                                                                     | Bbls. Gas                                        | Mcf                               | Water                 | Bbls.                                                                                 | Gas-Oil Ratio   | Gravity                       |
| DISPOSITION                                                                                         | N OF GAS:                                                                                 | · .                                              | METHOD OF CC                      | MPLETION:             |                                                                                       | PRODUCTIO       | ON INTERVAL:                  |
| Vented Sold                                                                                         | Used on Lease                                                                             | Open Hole                                        | Perf.                             | Dually Comp. Co       | ommingled                                                                             |                 |                               |
| (If vented, Subn                                                                                    |                                                                                           | Other (Specify)                                  | •                                 | ubmit ACO-5) (Su      | bmit ACO-4)                                                                           |                 |                               |