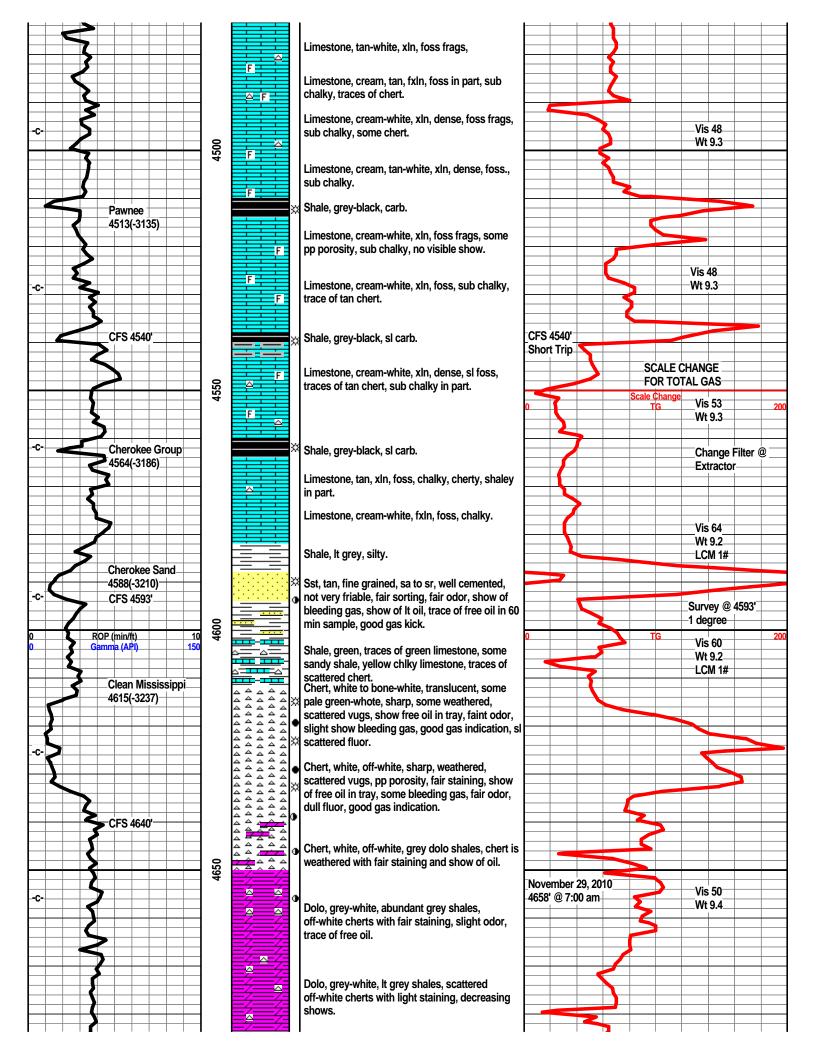

Side Two

| Operator Name:                                                                                      |                                                                                           |                                                  | Lease Nan                         | ne:                   |                                                                                       | _ Well #:       |                               |
|-----------------------------------------------------------------------------------------------------|-------------------------------------------------------------------------------------------|--------------------------------------------------|-----------------------------------|-----------------------|---------------------------------------------------------------------------------------|-----------------|-------------------------------|
| Sec Twp                                                                                             | S. R                                                                                      | East West                                        | County:                           |                       |                                                                                       |                 |                               |
| INSTRUCTIONS: Show<br>time tool open and clos<br>recovery, and flow rates<br>ine Logs surveyed. Att | ed, flowing and shut<br>if gas to surface tes                                             | in pressures, whethe<br>st, along with final cha | r shut-in pressure                | e reached static leve | l, hydrostatic pres                                                                   | sures, bottom h | ole temperature, fluid        |
| Drill Stem Tests Taken (Attach Additional Sh                                                        | neets)                                                                                    | Yes No                                           |                                   | Log Formati           | on (Top), Depth a                                                                     | nd Datum        | Sample                        |
| Samples Sent to Geolo                                                                               | gical Survey                                                                              | Yes No                                           |                                   | Name                  |                                                                                       | Тор             | Datum                         |
| Cores Taken Electric Log Run Electric Log Submitted (If no, Submit Copy)                            |                                                                                           | Yes No Yes No                                    |                                   |                       |                                                                                       |                 |                               |
| ist All E. Logs Run:                                                                                |                                                                                           |                                                  |                                   |                       |                                                                                       |                 |                               |
|                                                                                                     |                                                                                           |                                                  | NG RECORD [ et-conductor, surface | New Used              | ction, etc.                                                                           |                 |                               |
| Purpose of String                                                                                   | Size Hole<br>Drilled                                                                      | Size Casing<br>Set (In O.D.)                     | Weight<br>Lbs. / Ft.              | Setting<br>Depth      | Type of<br>Cement                                                                     | # Sacks<br>Used | Type and Percent<br>Additives |
|                                                                                                     |                                                                                           |                                                  |                                   |                       |                                                                                       |                 |                               |
|                                                                                                     |                                                                                           |                                                  |                                   |                       |                                                                                       |                 |                               |
|                                                                                                     |                                                                                           |                                                  |                                   |                       |                                                                                       |                 |                               |
|                                                                                                     |                                                                                           | ADDITION                                         | IAL CEMENTING                     | / SQUEEZE RECORI      | )                                                                                     |                 | I                             |
| Durmana. Danth                                                                                      |                                                                                           | # Sacks Use                                      | ed Type and Percent Additives     |                       |                                                                                       |                 |                               |
| Plug Off Zone                                                                                       |                                                                                           |                                                  |                                   |                       |                                                                                       |                 |                               |
| Shots Per Foot                                                                                      | PERFORATION RECORD - Bridge Plugs Set/Type<br>Specify Footage of Each Interval Perforated |                                                  |                                   |                       | Acid, Fracture, Shot, Cement Squeeze Record (Amount and Kind of Material Used)  Depth |                 |                               |
|                                                                                                     |                                                                                           |                                                  |                                   |                       |                                                                                       |                 |                               |
|                                                                                                     |                                                                                           |                                                  |                                   |                       |                                                                                       |                 |                               |
|                                                                                                     |                                                                                           |                                                  |                                   |                       |                                                                                       |                 |                               |
| TUBING RECORD:                                                                                      | Size:                                                                                     | Set At:                                          | Packer At:                        | Liner Run:            | Yes No                                                                                | )               |                               |
| Date of First, Resumed P                                                                            | roduction, SWD or ENF                                                                     | HR. Producing M                                  | lethod:                           | Gas Lift              | Other (Explain)                                                                       |                 |                               |
| Estimated Production<br>Per 24 Hours                                                                | Oil E                                                                                     | Bbls. Gas                                        | Mcf                               | Water                 | Bbls.                                                                                 | Gas-Oil Ratio   | Gravity                       |
| DISPOSITION                                                                                         | N OF GAS:                                                                                 | · .                                              | METHOD OF CC                      | MPLETION:             |                                                                                       | PRODUCTIO       | ON INTERVAL:                  |
| Vented Sold                                                                                         | Used on Lease                                                                             | Open Hole                                        | Perf.                             | Dually Comp. Co       | ommingled                                                                             |                 |                               |
| (If vented, Subn                                                                                    |                                                                                           | Other (Specify)                                  | •                                 | ubmit ACO-5) (Su      | bmit ACO-4)                                                                           |                 |                               |