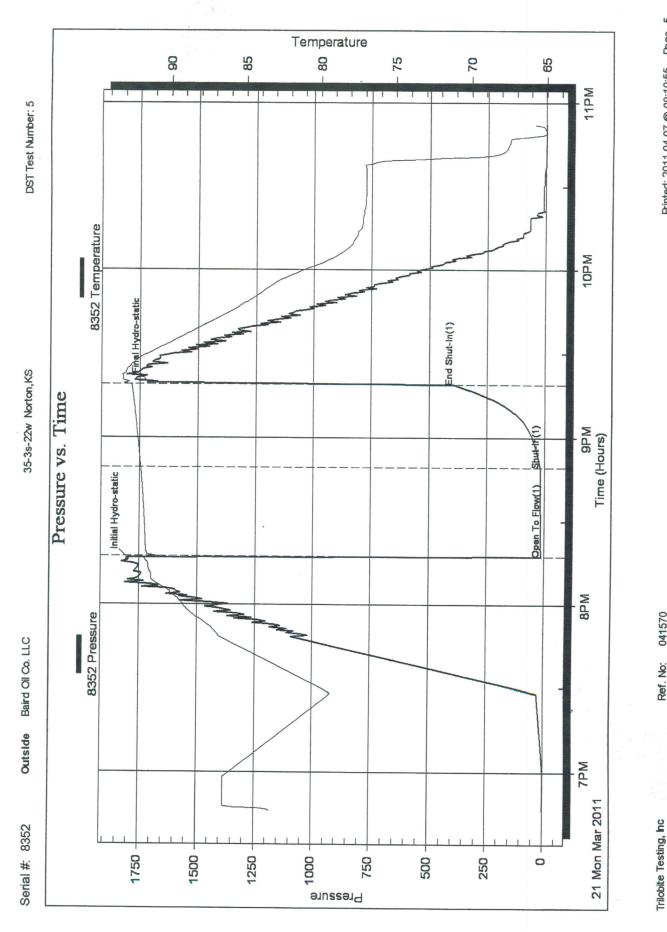

### Esslinger Ranch inc #3-35

| Start Date:   | 2011.03.19 @ | 17:02:05 |   |
|---------------|--------------|----------|---|
| End Date:     | 2011.03.19 @ | 23:24:59 |   |
| Job Ticket #: | 041566       | DST #:   | 1 |

Trilobite Testing, Inc PO Box 1733 Hays, KS 67601 ph: 785-625-4778 fax: 785-625-5620

|                                                                                                                                                                     | DRILL STEM TES                     | ST                                     | REPO                                                            | RT                                                                                                 |                                           |                                                                                                                                    |                                            |                   |
|---------------------------------------------------------------------------------------------------------------------------------------------------------------------|------------------------------------|----------------------------------------|-----------------------------------------------------------------|----------------------------------------------------------------------------------------------------|-------------------------------------------|------------------------------------------------------------------------------------------------------------------------------------|--------------------------------------------|-------------------|
| RILOBITE                                                                                                                                                            | Baird Oil Co. LLC                  | Esslinger Ranch inc #3-35              |                                                                 |                                                                                                    |                                           |                                                                                                                                    |                                            |                   |
| ESTING , INC                                                                                                                                                        | PO Box 428<br>Logan Ks. 67646-0428 |                                        |                                                                 |                                                                                                    | <b>5-22w N</b>                            | o <b>rton,KS</b><br>566                                                                                                            | DST#:1                                     |                   |
|                                                                                                                                                                     | ATTN: Richard Bell                 |                                        |                                                                 | Test                                                                                               | Start: 201                                | 1.03.19 @ 1                                                                                                                        | 7:02:05                                    |                   |
| GENERAL INFORMATION:                                                                                                                                                |                                    |                                        |                                                                 |                                                                                                    |                                           |                                                                                                                                    |                                            |                   |
| Formation:LKC"A"Deviated:NoWhipstock:Time Tool Opened:18:25:00Time Test Ended:23:24:59                                                                              | ft (KB)                            |                                        |                                                                 | Teste<br>Unit N                                                                                    | er: A<br>No: 39                           |                                                                                                                                    |                                            |                   |
| Interval:3566.00 ft (KB) To3Total Depth:3590.00 ft (KB) (ToHole Diameter:7.88 inchesHo                                                                              |                                    |                                        |                                                                 | Refe                                                                                               | rence Elev<br>KB to                       | ations:<br>GR/CF:                                                                                                                  | 2347.00<br>2340.00<br>7.00                 | ft (CF)           |
| Serial #:         8352         Outside           Press@RunDepth:         65.96 psig           Start Date:         2011.03.19           Start Time:         17:02:05 | End Date:                          | 2                                      | 2011.03.19<br>23:24:59                                          | Capacity:<br>Last Calib<br>Time On E<br>Time Off                                                   | ).:<br>3tm: 2                             | 2<br>011.03.19 @<br>011.03.19 @                                                                                                    |                                            | psig              |
| TEST COMMENT: IF: Fair,1 inch i<br>IS: No Return<br>FF: Half inch b<br>FS: No Return                                                                                |                                    |                                        |                                                                 |                                                                                                    |                                           |                                                                                                                                    |                                            |                   |
| Pressure v                                                                                                                                                          | . Time                             |                                        |                                                                 | PF                                                                                                 | RESSUR                                    | E SUMMA                                                                                                                            |                                            |                   |
| 2007 Pressue<br>1760 4 4 4 4 4 4 4 4 4 4 4 4 4 4 4 4 4 4 4                                                                                                          |                                    | as so Temperature<br>BD 75 70 85 80 55 | Time<br>(Min.)<br>0<br>1<br>48<br>92<br>92<br>136<br>181<br>182 | Pressure<br>(psig)<br>1790.81<br>13.80<br>39.73<br>1137.95<br>44.56<br>65.96<br>1074.08<br>1775.23 | 93.30<br>94.69<br>95.11<br>94.69<br>95.86 | Annotation<br>Initial Hydro<br>Open To Fle<br>Shut-In(1)<br>End Shut-Ir<br>Open To Fle<br>Shut-In(2)<br>End Shut-Ir<br>Final Hydro | static<br>ow (1)<br>n(1)<br>ow (2)<br>n(2) |                   |
| Recovery                                                                                                                                                            |                                    |                                        |                                                                 |                                                                                                    | Ga                                        | s Rates                                                                                                                            |                                            | ~                 |
| Length (ft) Description                                                                                                                                             | Volume (bbl)                       |                                        |                                                                 |                                                                                                    | Choke (                                   | (inches) Pressu                                                                                                                    | re (psig)                                  | Gas Rate (MMcf/d) |
| 65.00 OSMW m=30% w =70                                                                                                                                              | % 0.32                             |                                        |                                                                 |                                                                                                    |                                           |                                                                                                                                    |                                            |                   |
| 5.00 Oil                                                                                                                                                            | 0.02                               |                                        |                                                                 |                                                                                                    |                                           |                                                                                                                                    |                                            |                   |
|                                                                                                                                                                     |                                    |                                        |                                                                 |                                                                                                    |                                           |                                                                                                                                    |                                            | 50 Page 2         |