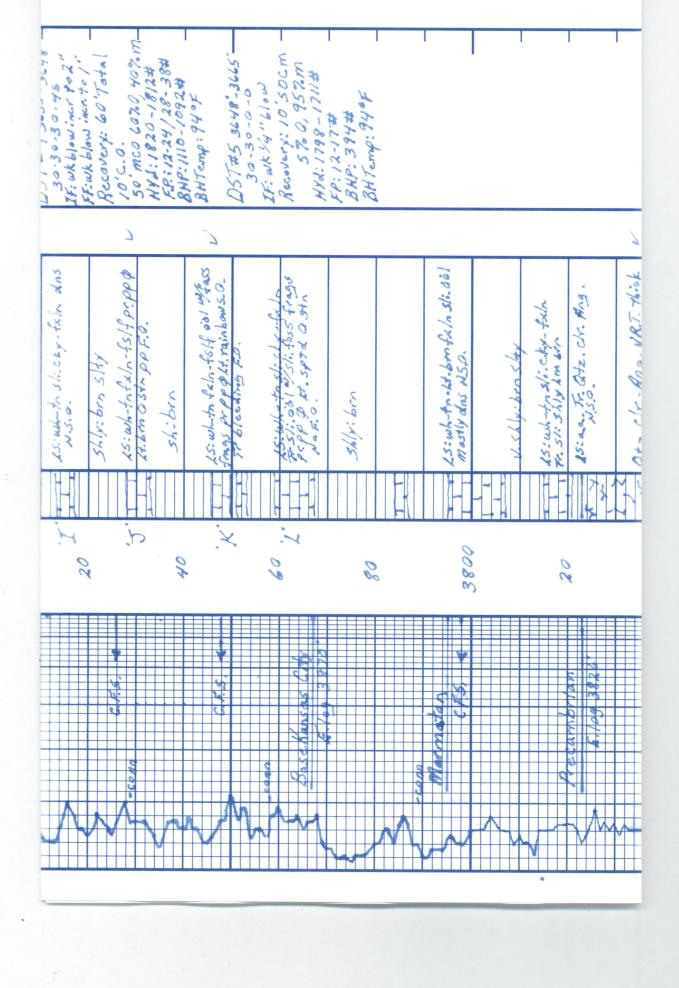

Tops

| Name             | Тор  | Datum |
|------------------|------|-------|
| Anhydrite        | 2025 | +322  |
| Base Anhydrite   | 2054 | +292  |
| Topeka           | 3339 | -992  |
| Heebner          | 3538 | -1192 |
| Toronto          | 3563 | -1216 |
| Lansing          | 3580 | -1233 |
| Base Kansas City | 3770 | -1423 |
| Marmaton         | 3798 | -1451 |
| Precambrian      | 3826 | -1479 |
| Total Depth      | 3845 | -1498 |