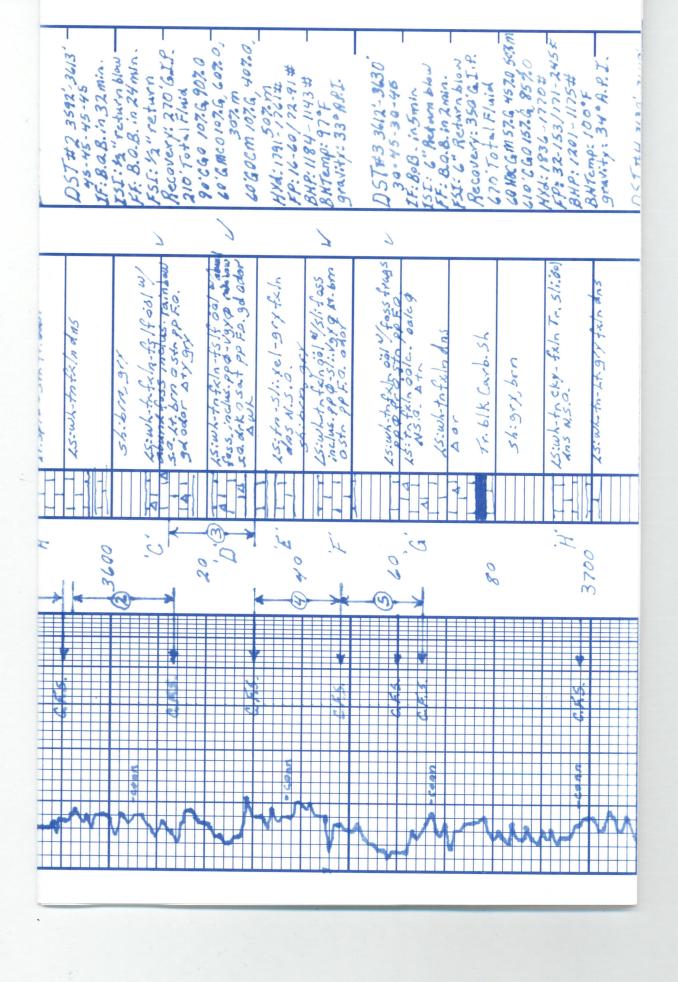

### Esslinger Ranch inc #3-35

| Start Date:   | 2011.03.20 @ | 06:03:05 |   |
|---------------|--------------|----------|---|
| End Date:     | 2011.03.20 @ | 12:56:59 |   |
| Job Ticket #: | 041567       | DST #:   | 2 |

Trilobite Testing, Inc PO Box 1733 Hays, KS 67601 ph: 785-625-4778 fax: 785-625-5620

|                                                                                                                                                                     | DRILL STEM TES                                                                          | T REPC                         | ORT                                              |                                            |                                                   |                                                        |
|---------------------------------------------------------------------------------------------------------------------------------------------------------------------|-----------------------------------------------------------------------------------------|--------------------------------|--------------------------------------------------|--------------------------------------------|---------------------------------------------------|--------------------------------------------------------|
| RILOBITE                                                                                                                                                            | Baird Oil Co. LLC                                                                       |                                | Essi                                             | inger Ra                                   | anch inc                                          | #3-35                                                  |
| ESTING , INC                                                                                                                                                        | PO Box 428<br>Logan Ks. 67646-0428                                                      |                                |                                                  | <b>s-22w N</b><br>iicket: 041              | orton,KS<br>567                                   | DST#:2                                                 |
|                                                                                                                                                                     | ATTN: Richard Bell                                                                      |                                | Test                                             | Start: 201                                 | 1.03.20 @                                         | 06:03:05                                               |
| ENERAL INFORMATION:                                                                                                                                                 |                                                                                         |                                |                                                  |                                            |                                                   |                                                        |
| ormation: LKC"C"<br>leviated: No Whipstock:<br>ime Tool Opened: 07:56:50<br>ime Test Ended: 12:56:59                                                                | ft (KB)                                                                                 |                                | Test<br>Teste<br>Unit I                          | er: A                                      | ndy Carrei                                        | al Bottom Hole<br>ira                                  |
| nterval: 3592.00 ft (KB) To<br>otal Depth: 3613.00 ft (KB) (<br>lole Diameter: 7.88 inchesH                                                                         |                                                                                         |                                | Refe                                             | rence Elev<br>KB to                        | o GR/CF:                                          | 2347.00 ft (KB)<br>2340.00 ft (CF)<br>7.00 ft          |
| Serial #:         8352         Outside           Press@RunDepth:         91.08 psig           Start Date:         2011.03.20           Start Time:         06:03:05 | End Date:                                                                               | 2011.03.20<br>12:56:59         | Capacity:<br>Last Calib<br>Time On I<br>Time Off | o.:<br>3tm: 2                              |                                                   | 8000.00 psig<br>2011.03.20<br>@ 07:55:30<br>@ 11:05:29 |
| FF: 4 inch in 6                                                                                                                                                     | min. BOB, 32min.<br>/, half inch in 10min.<br>min.BOB,24min.<br>w , half inch in 8 min. |                                | 5                                                |                                            |                                                   |                                                        |
| Pressure v                                                                                                                                                          | s. Time                                                                                 |                                | PF                                               | RESSUR                                     | E SUMN                                            |                                                        |
| 1000 Presure                                                                                                                                                        | 602 Temperature<br>reau interesting<br>603<br>1 1 1 1 1 1 1 1 1 1 1 1 1 1 1 1 1 1 1     | Time<br>(Min.)<br>0<br>2<br>50 | Pressure<br>(psig)<br>1791.87<br>16.10<br>66.95  | Temp<br>(deg F)<br>91.19<br>90.61<br>94.59 | Shut-In(1)                                        | ro-static<br>Flow (1)<br>)                             |
|                                                                                                                                                                     |                                                                                         | 95<br>96<br>141<br>188         | 1184.50<br>72.93<br>91.08<br>1143.68             | 97.03                                      | End Shut-<br>Open To I<br>Shut-In(2)<br>End Shut- | Flow (2)<br>)                                          |
| 20<br>0<br>0<br>0                                                                                                                                                   | 21.3 - 2000 Attria                                                                      | 190                            | 1761.91                                          |                                            | Final Hyd                                         |                                                        |
| SAM QAM<br>O Sun Mar 2011 Time (H                                                                                                                                   | us)                                                                                     |                                |                                                  |                                            |                                                   |                                                        |
| Recovery                                                                                                                                                            |                                                                                         |                                |                                                  | Ga                                         | s Rates                                           |                                                        |
| Length (ft) Description                                                                                                                                             | Volume (bbl)                                                                            |                                |                                                  | Choke (                                    | inches) Pres                                      | sure (psig) Gas Rate (MMo                              |
| 60.00 GOCM g=10% o=40%                                                                                                                                              | m=50% 0.30                                                                              |                                |                                                  |                                            |                                                   |                                                        |
| 60.00 GMCO g=10% m=30%                                                                                                                                              | 0.30                                                                                    |                                |                                                  |                                            |                                                   |                                                        |
| Givico g=10% II=307                                                                                                                                                 |                                                                                         | 1                              |                                                  |                                            |                                                   |                                                        |
| 90.00 GCO g=10% n=30%                                                                                                                                               | 1.24                                                                                    |                                |                                                  |                                            |                                                   |                                                        |
|                                                                                                                                                                     | 1.24                                                                                    |                                |                                                  |                                            |                                                   |                                                        |