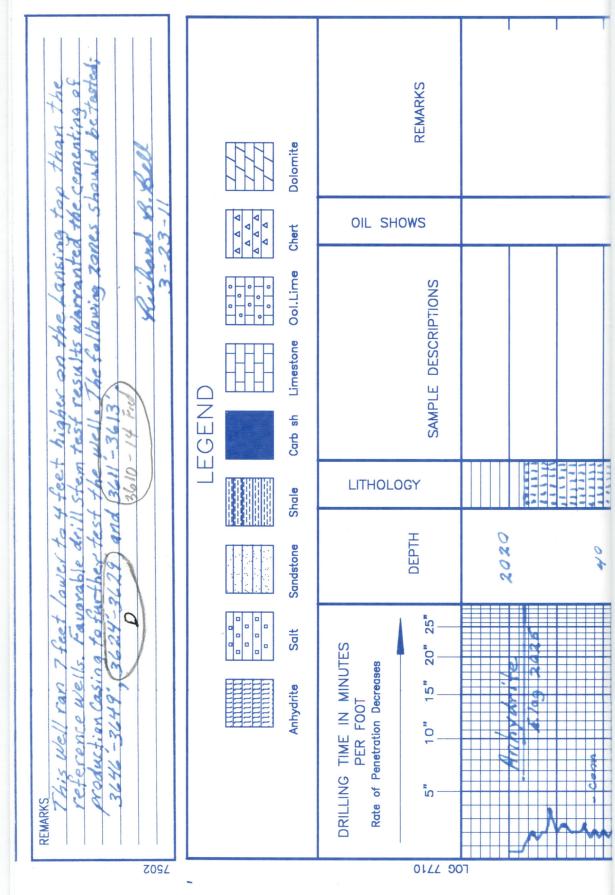

Tops

| Name             | Тор  | Datum |
|------------------|------|-------|
| Anhydrite        | 2025 | +322  |
| Base Anhydrite   | 2054 | +292  |
| Topeka           | 3339 | -992  |
| Heebner          | 3538 | -1192 |
| Toronto          | 3563 | -1216 |
| Lansing          | 3580 | -1233 |
| Base Kansas City | 3770 | -1423 |
| Marmaton         | 3798 | -1451 |
| Precambrian      | 3826 | -1479 |
| Total Depth      | 3845 | -1498 |