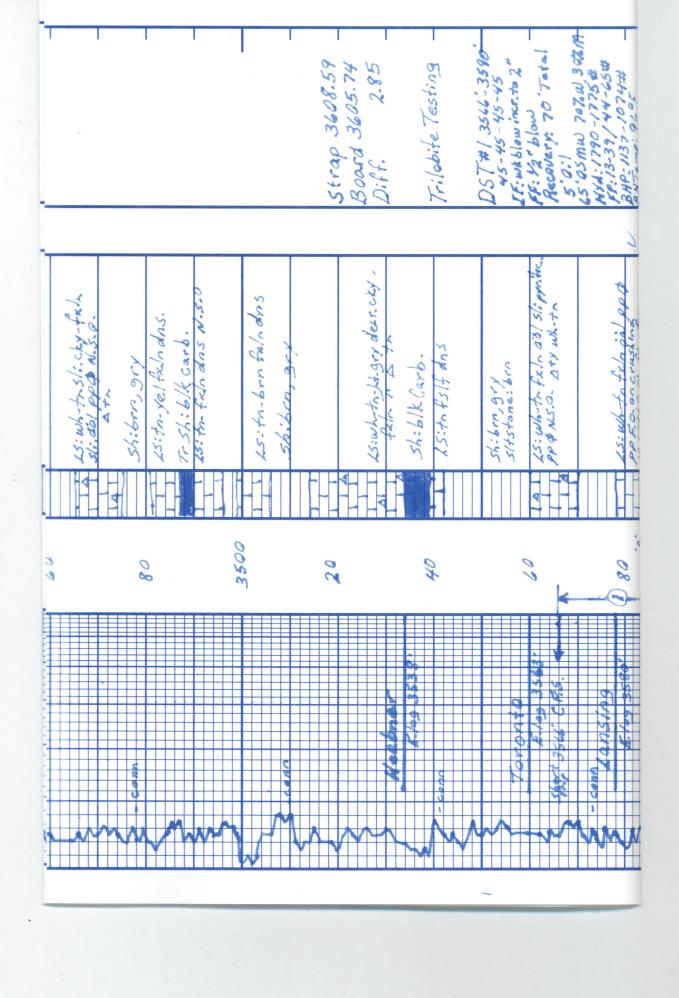

Tops

| Name             | Тор  | Datum |
|------------------|------|-------|
| Anhydrite        | 2025 | +322  |
| Base Anhydrite   | 2054 | +292  |
| Topeka           | 3339 | -992  |
| Heebner          | 3538 | -1192 |
| Toronto          | 3563 | -1216 |
| Lansing          | 3580 | -1233 |
| Base Kansas City | 3770 | -1423 |
| Marmaton         | 3798 | -1451 |
| Precambrian      | 3826 | -1479 |
| Total Depth      | 3845 | -1498 |

### Esslinger Ranch inc #3-35

| Start Date:   | 2011.03.19 @ | 17:02:05 |   |
|---------------|--------------|----------|---|
| End Date:     | 2011.03.19 @ | 23:24:59 |   |
| Job Ticket #: | 041566       | DST #:   | 1 |

Trilobite Testing, Inc PO Box 1733 Hays, KS 67601 ph: 785-625-4778 fax: 785-625-5620

|                                                                                                                                                                     | DRILL STEM TES                     | ST                                     | REPO                                                            | RT                                                                                                 |                                           |                                                                                                                                    |                                            |                   |
|---------------------------------------------------------------------------------------------------------------------------------------------------------------------|------------------------------------|----------------------------------------|-----------------------------------------------------------------|----------------------------------------------------------------------------------------------------|-------------------------------------------|------------------------------------------------------------------------------------------------------------------------------------|--------------------------------------------|-------------------|
| RILOBITE                                                                                                                                                            | Baird Oil Co. LLC                  | Esslinger Ranch inc #3-35              |                                                                 |                                                                                                    |                                           |                                                                                                                                    |                                            |                   |
| ESTING , INC                                                                                                                                                        | PO Box 428<br>Logan Ks. 67646-0428 |                                        |                                                                 |                                                                                                    | <b>5-22w N</b>                            | o <b>rton,KS</b><br>566                                                                                                            | DST#:1                                     |                   |
|                                                                                                                                                                     | ATTN: Richard Bell                 |                                        |                                                                 | Test                                                                                               | Start: 201                                | 1.03.19 @ 1                                                                                                                        | 7:02:05                                    |                   |
| GENERAL INFORMATION:                                                                                                                                                |                                    |                                        |                                                                 |                                                                                                    |                                           |                                                                                                                                    |                                            |                   |
| Formation:LKC"A"Deviated:NoWhipstock:Time Tool Opened:18:25:00Time Test Ended:23:24:59                                                                              | ft (KB)                            |                                        |                                                                 | Teste<br>Unit N                                                                                    | er: A<br>No: 39                           |                                                                                                                                    |                                            |                   |
| Interval:3566.00 ft (KB) To3Total Depth:3590.00 ft (KB) (ToHole Diameter:7.88 inchesHo                                                                              |                                    |                                        |                                                                 | Refe                                                                                               | rence Elev<br>KB to                       | ations:<br>GR/CF:                                                                                                                  | 2347.00<br>2340.00<br>7.00                 | ft (CF)           |
| Serial #:         8352         Outside           Press@RunDepth:         65.96 psig           Start Date:         2011.03.19           Start Time:         17:02:05 | End Date:                          | 2                                      | 2011.03.19<br>23:24:59                                          | Capacity:<br>Last Calib<br>Time On E<br>Time Off                                                   | ).:<br>3tm: 2                             | 2<br>011.03.19 @<br>011.03.19 @                                                                                                    |                                            | psig              |
| TEST COMMENT: IF: Fair,1 inch i<br>IS: No Return<br>FF: Half inch b<br>FS: No Return                                                                                |                                    |                                        |                                                                 |                                                                                                    |                                           |                                                                                                                                    |                                            |                   |
| Pressure v                                                                                                                                                          | . Time                             |                                        |                                                                 | PF                                                                                                 | RESSUR                                    | E SUMMA                                                                                                                            |                                            |                   |
| 2007 Pressue<br>1760 4 4 4 4 4 4 4 4 4 4 4 4 4 4 4 4 4 4 4                                                                                                          |                                    | as so Temperature<br>BD 75 70 85 80 55 | Time<br>(Min.)<br>0<br>1<br>48<br>92<br>92<br>136<br>181<br>182 | Pressure<br>(psig)<br>1790.81<br>13.80<br>39.73<br>1137.95<br>44.56<br>65.96<br>1074.08<br>1775.23 | 93.30<br>94.69<br>95.11<br>94.69<br>95.86 | Annotation<br>Initial Hydro<br>Open To Fle<br>Shut-In(1)<br>End Shut-Ir<br>Open To Fle<br>Shut-In(2)<br>End Shut-Ir<br>Final Hydro | static<br>ow (1)<br>n(1)<br>ow (2)<br>n(2) |                   |
| Recovery                                                                                                                                                            |                                    |                                        |                                                                 |                                                                                                    | Ga                                        | s Rates                                                                                                                            |                                            | ~                 |
| Length (ft) Description                                                                                                                                             | Volume (bbl)                       |                                        |                                                                 |                                                                                                    | Choke (                                   | (inches) Pressu                                                                                                                    | re (psig)                                  | Gas Rate (MMcf/d) |
| 65.00 OSMW m=30% w =70                                                                                                                                              | % 0.32                             |                                        |                                                                 |                                                                                                    |                                           |                                                                                                                                    |                                            |                   |
| 5.00 Oil                                                                                                                                                            | 0.02                               |                                        |                                                                 |                                                                                                    |                                           |                                                                                                                                    |                                            |                   |
|                                                                                                                                                                     |                                    |                                        |                                                                 |                                                                                                    |                                           |                                                                                                                                    |                                            | 50 Page 2         |