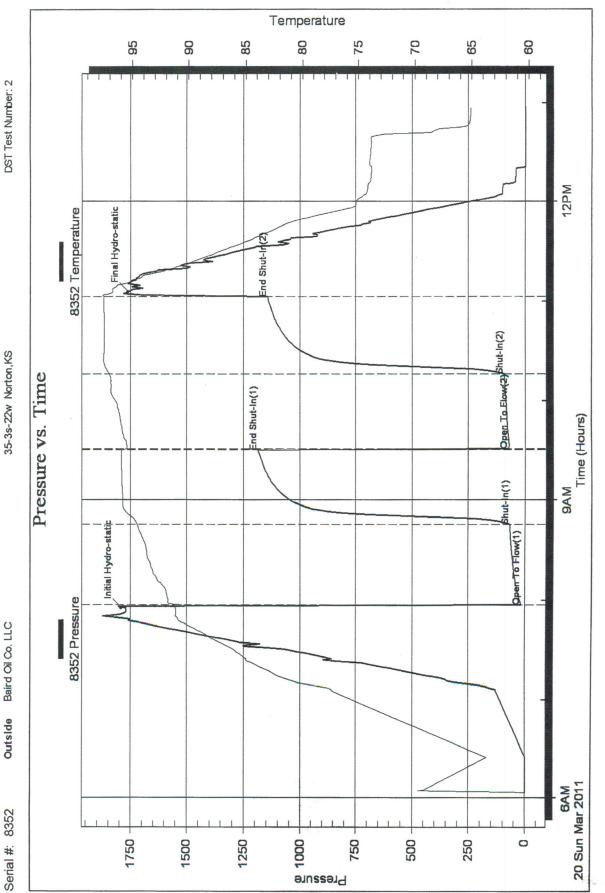

### Esslinger Ranch inc #3-35

| Start Date:   | 2011.03.20 @ | 06:03:05 |   |
|---------------|--------------|----------|---|
| End Date:     | 2011.03.20 @ | 12:56:59 |   |
| Job Ticket #: | 041567       | DST #:   | 2 |

Trilobite Testing, Inc PO Box 1733 Hays, KS 67601 ph: 785-625-4778 fax: 785-625-5620

|                                                                                                                                                                     | DRILL STEM TES                                                                          | T REPC                         | ORT                                              |                                            |                                                   |                                                        |
|---------------------------------------------------------------------------------------------------------------------------------------------------------------------|-----------------------------------------------------------------------------------------|--------------------------------|--------------------------------------------------|--------------------------------------------|---------------------------------------------------|--------------------------------------------------------|
| RILOBITE                                                                                                                                                            | Baird Oil Co. LLC                                                                       |                                | Essi                                             | inger Ra                                   | anch inc                                          | #3-35                                                  |
| ESTING , INC                                                                                                                                                        | PO Box 428<br>Logan Ks. 67646-0428                                                      |                                |                                                  | <b>s-22w N</b><br>iicket: 041              | orton,KS<br>567                                   | DST#:2                                                 |
|                                                                                                                                                                     | ATTN: Richard Bell                                                                      |                                | Test                                             | Start: 201                                 | 1.03.20 @                                         | 06:03:05                                               |
| ENERAL INFORMATION:                                                                                                                                                 |                                                                                         |                                |                                                  |                                            |                                                   |                                                        |
| ormation: LKC"C"<br>leviated: No Whipstock:<br>ime Tool Opened: 07:56:50<br>ime Test Ended: 12:56:59                                                                | ft (KB)                                                                                 |                                | Test<br>Teste<br>Unit I                          | er: A                                      | ndy Carrei                                        | al Bottom Hole<br>ira                                  |
| nterval: 3592.00 ft (KB) To<br>otal Depth: 3613.00 ft (KB) (<br>lole Diameter: 7.88 inchesH                                                                         |                                                                                         |                                | Refe                                             | rence Elev<br>KB to                        | o GR/CF:                                          | 2347.00 ft (KB)<br>2340.00 ft (CF)<br>7.00 ft          |
| Serial #:         8352         Outside           Press@RunDepth:         91.08 psig           Start Date:         2011.03.20           Start Time:         06:03:05 | End Date:                                                                               | 2011.03.20<br>12:56:59         | Capacity:<br>Last Calib<br>Time On I<br>Time Off | o.:<br>3tm: 2                              |                                                   | 8000.00 psig<br>2011.03.20<br>@ 07:55:30<br>@ 11:05:29 |
| FF: 4 inch in 6                                                                                                                                                     | min. BOB, 32min.<br>/, half inch in 10min.<br>min.BOB,24min.<br>w , half inch in 8 min. |                                | 5                                                |                                            |                                                   |                                                        |
| Pressure v                                                                                                                                                          | s. Time                                                                                 |                                | PF                                               | RESSUR                                     | E SUMN                                            |                                                        |
| 1000 Presure                                                                                                                                                        | 602 Temperature<br>reau interesting<br>603<br>1 1 1 1 1 1 1 1 1 1 1 1 1 1 1 1 1 1 1     | Time<br>(Min.)<br>0<br>2<br>50 | Pressure<br>(psig)<br>1791.87<br>16.10<br>66.95  | Temp<br>(deg F)<br>91.19<br>90.61<br>94.59 | Shut-In(1)                                        | ro-static<br>Flow (1)<br>)                             |
|                                                                                                                                                                     |                                                                                         | 95<br>96<br>141<br>188         | 1184.50<br>72.93<br>91.08<br>1143.68             | 97.03                                      | End Shut-<br>Open To I<br>Shut-In(2)<br>End Shut- | Flow (2)<br>)                                          |
| 20<br>0<br>0<br>0                                                                                                                                                   | 21.3 - 2000 Attria                                                                      | 190                            | 1761.91                                          |                                            | Final Hyd                                         |                                                        |
| SAM QAM<br>O Sun Mar 2011 Time (H                                                                                                                                   | us)                                                                                     |                                |                                                  |                                            |                                                   |                                                        |
| Recovery                                                                                                                                                            |                                                                                         |                                |                                                  | Ga                                         | s Rates                                           |                                                        |
| Length (ft) Description                                                                                                                                             | Volume (bbl)                                                                            |                                |                                                  | Choke (                                    | inches) Pres                                      | sure (psig) Gas Rate (MMo                              |
| 60.00 GOCM g=10% o=40%                                                                                                                                              | m=50% 0.30                                                                              |                                |                                                  |                                            |                                                   |                                                        |
| 60.00 GMCO g=10% m=30%                                                                                                                                              | 0.30                                                                                    |                                |                                                  |                                            |                                                   |                                                        |
| Givico g=10% II=307                                                                                                                                                 |                                                                                         | 1                              |                                                  |                                            |                                                   |                                                        |
| 90.00 GCO g=10% n=30%                                                                                                                                               | 1.24                                                                                    |                                |                                                  |                                            |                                                   |                                                        |
|                                                                                                                                                                     | 1.24                                                                                    |                                |                                                  |                                            |                                                   |                                                        |