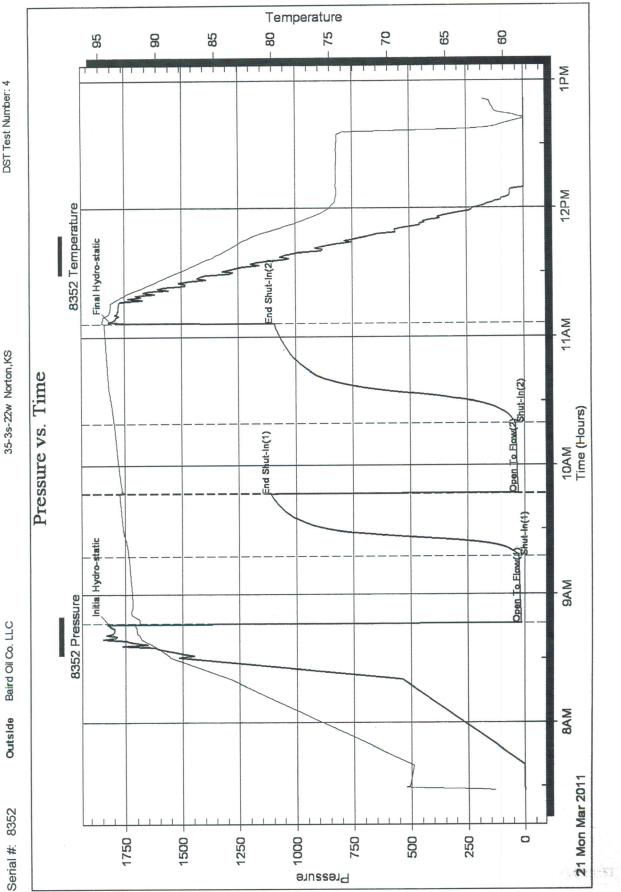

Printed: 2011.04.07 @ 09:08:52 Page 5

041566 Ref. No:

Trilobite Testing, Inc

Prepared For:

Baird Oil Co. LLC

PO Box 428 Logan Ks. 67646-0428

ATTN: Richard Bell

35-3s-22w Norton,KS