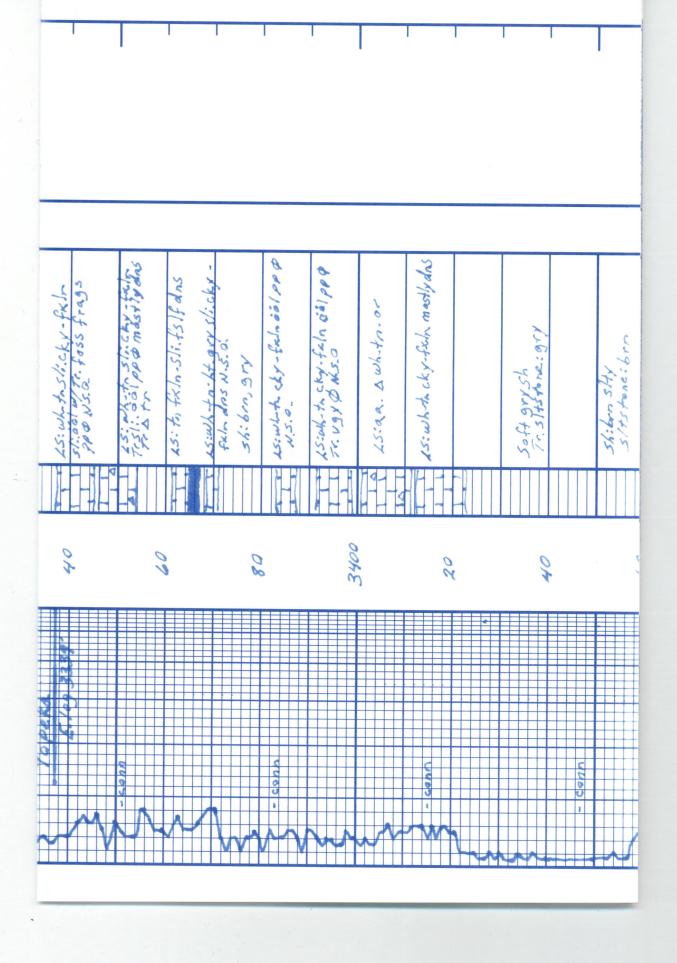

Tops

| Name             | Тор  | Datum |
|------------------|------|-------|
| Anhydrite        | 2025 | +322  |
| Base Anhydrite   | 2054 | +292  |
| Topeka           | 3339 | -992  |
| Heebner          | 3538 | -1192 |
| Toronto          | 3563 | -1216 |
| Lansing          | 3580 | -1233 |
| Base Kansas City | 3770 | -1423 |
| Marmaton         | 3798 | -1451 |
| Precambrian      | 3826 | -1479 |
| Total Depth      | 3845 | -1498 |