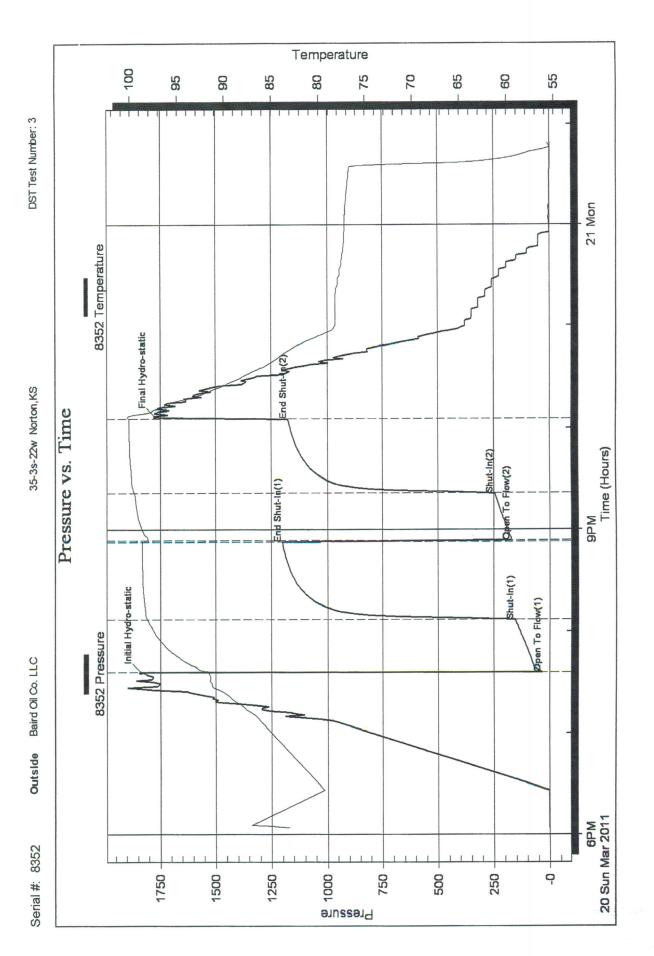

Printed: 2011.04.07 @ 09:08:52 Page 5

041566 Ref. No:

Trilobite Testing, Inc

Prepared For:

Baird Oil Co. LLC

PO Box 428 Logan Ks. 67646-0428

ATTN: Richard Bell

35-3s-22w Norton,KS