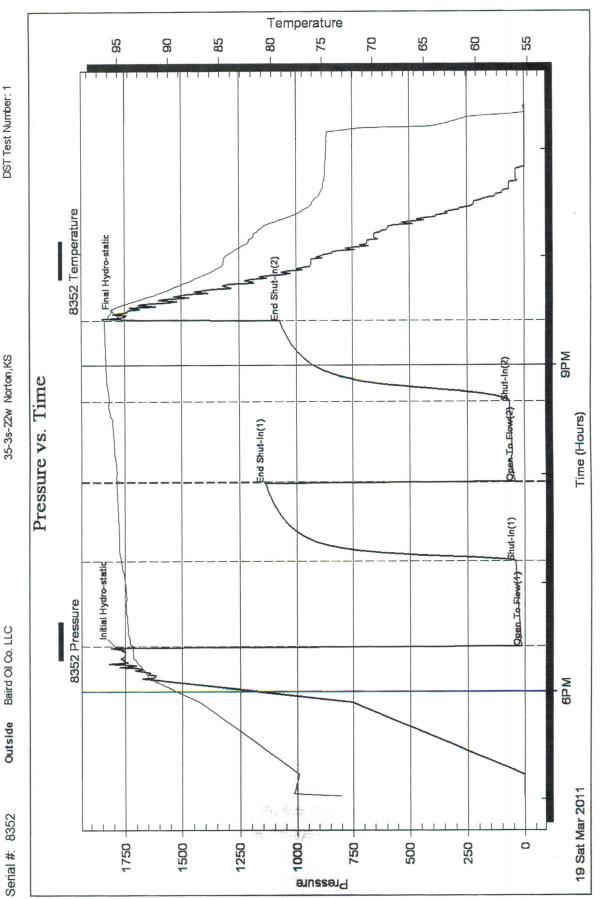

### Esslinger Ranch inc #3-35

| Start Date:   | 2011.03.19 @ | 17:02:05 |   |
|---------------|--------------|----------|---|
| End Date:     | 2011.03.19 @ | 23:24:59 |   |
| Job Ticket #: | 041566       | DST #:   | 1 |

Trilobite Testing, Inc PO Box 1733 Hays, KS 67601 ph: 785-625-4778 fax: 785-625-5620

|                                                                                                                                                                     | DRILL STEM TES                     | ST                                     | REPO                                                            | RT                                                                                                 |                                           |                                                                                                                                    |                                            |                   |
|---------------------------------------------------------------------------------------------------------------------------------------------------------------------|------------------------------------|----------------------------------------|-----------------------------------------------------------------|----------------------------------------------------------------------------------------------------|-------------------------------------------|------------------------------------------------------------------------------------------------------------------------------------|--------------------------------------------|-------------------|
| RILOBITE                                                                                                                                                            | Baird Oil Co. LLC                  | Esslinger Ranch inc #3-35              |                                                                 |                                                                                                    |                                           |                                                                                                                                    |                                            |                   |
| ESTING , INC                                                                                                                                                        | PO Box 428<br>Logan Ks. 67646-0428 |                                        |                                                                 |                                                                                                    | <b>5-22w N</b>                            | o <b>rton,KS</b><br>566                                                                                                            | DST#:1                                     |                   |
|                                                                                                                                                                     | ATTN: Richard Bell                 |                                        |                                                                 | Test                                                                                               | Start: 201                                | 1.03.19 @ 1                                                                                                                        | 7:02:05                                    |                   |
| GENERAL INFORMATION:                                                                                                                                                |                                    |                                        |                                                                 |                                                                                                    |                                           |                                                                                                                                    |                                            |                   |
| Formation:LKC"A"Deviated:NoWhipstock:Time Tool Opened:18:25:00Time Test Ended:23:24:59                                                                              | ft (KB)                            |                                        |                                                                 | Teste<br>Unit N                                                                                    | er: A<br>No: 39                           |                                                                                                                                    |                                            |                   |
| Interval:3566.00 ft (KB) To3Total Depth:3590.00 ft (KB) (ToHole Diameter:7.88 inchesHo                                                                              |                                    |                                        |                                                                 | Refe                                                                                               | rence Elev<br>KB to                       | ations:<br>GR/CF:                                                                                                                  | 2347.00<br>2340.00<br>7.00                 | ft (CF)           |
| Serial #:         8352         Outside           Press@RunDepth:         65.96 psig           Start Date:         2011.03.19           Start Time:         17:02:05 | End Date:                          | 2                                      | 2011.03.19<br>23:24:59                                          | Capacity:<br>Last Calib<br>Time On E<br>Time Off                                                   | ).:<br>3tm: 2                             | 2<br>011.03.19 @<br>011.03.19 @                                                                                                    |                                            | psig              |
| TEST COMMENT: IF: Fair,1 inch i<br>IS: No Return<br>FF: Half inch b<br>FS: No Return                                                                                |                                    |                                        |                                                                 |                                                                                                    |                                           |                                                                                                                                    |                                            |                   |
| Pressure v                                                                                                                                                          | . Time                             |                                        |                                                                 | PF                                                                                                 | RESSUR                                    | E SUMMA                                                                                                                            |                                            |                   |
| 2007 Pressue<br>1760 4 4 4 4 4 4 4 4 4 4 4 4 4 4 4 4 4 4 4                                                                                                          |                                    | as so Temperature<br>BD 75 70 85 80 55 | Time<br>(Min.)<br>0<br>1<br>48<br>92<br>92<br>136<br>181<br>182 | Pressure<br>(psig)<br>1790.81<br>13.80<br>39.73<br>1137.95<br>44.56<br>65.96<br>1074.08<br>1775.23 | 93.30<br>94.69<br>95.11<br>94.69<br>95.86 | Annotation<br>Initial Hydro<br>Open To Fle<br>Shut-In(1)<br>End Shut-Ir<br>Open To Fle<br>Shut-In(2)<br>End Shut-Ir<br>Final Hydro | static<br>ow (1)<br>n(1)<br>ow (2)<br>n(2) |                   |
| Recovery                                                                                                                                                            |                                    |                                        |                                                                 |                                                                                                    | Ga                                        | s Rates                                                                                                                            |                                            | ~                 |
| Length (ft) Description                                                                                                                                             | Volume (bbl)                       |                                        |                                                                 |                                                                                                    | Choke (                                   | (inches) Pressu                                                                                                                    | re (psig)                                  | Gas Rate (MMcf/d) |
| 65.00 OSMW m=30% w =70                                                                                                                                              | % 0.32                             |                                        |                                                                 |                                                                                                    |                                           |                                                                                                                                    |                                            |                   |
| 5.00 Oil                                                                                                                                                            | 0.02                               |                                        |                                                                 |                                                                                                    |                                           |                                                                                                                                    |                                            |                   |
|                                                                                                                                                                     |                                    |                                        |                                                                 |                                                                                                    |                                           |                                                                                                                                    |                                            | 50 Page 2         |