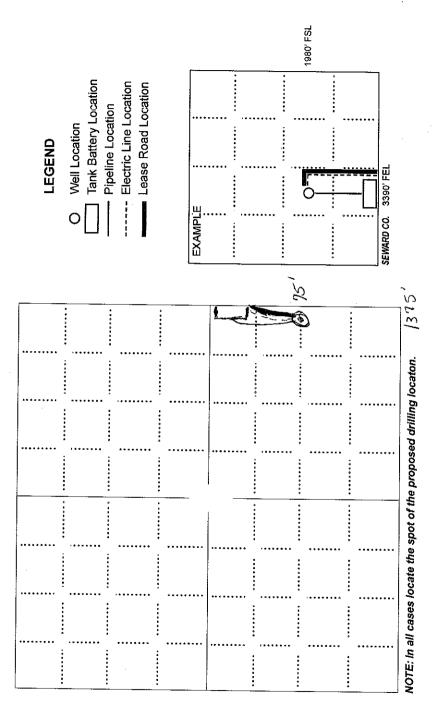

### IN ALL CASES PLOT THE INTENDED WELL ON THE PLAT BELOW

In all cases, please fully complete this side of the form. Include items 1 through 5 at the bottom of this page.

| Operator:                                                            | Location of Well: County:                                          |
|----------------------------------------------------------------------|--------------------------------------------------------------------|
| Lease:                                                               | feet from N / S Line of Section                                    |
| Well Number:                                                         | feet from E / W Line of Section                                    |
| Field:                                                               | Sec Twp S. R E 📃 W                                                 |
| Number of Acres attributable to well:<br>QTR/QTR/QTR/QTR of acreage: | Is Section: Regular or Irregular                                   |
|                                                                      | If Section is Irregular, locate well from nearest corner boundary. |
|                                                                      | Section corner used: NE NW SE SW                                   |

PLAT

Show location of the well. Show footage to the nearest lease or unit boundary line. Show the predicted locations of lease roads, tank batteries, pipelines and electrical lines, as required by the Kansas Surface Owner Notice Act (House Bill 2032). You may attach a separate plat if desired.

|          | :                                     | •          | :           |           | :                                     | •                                     | :                                     | ]                                                                    |
|----------|---------------------------------------|------------|-------------|-----------|---------------------------------------|---------------------------------------|---------------------------------------|----------------------------------------------------------------------|
|          |                                       | •          |             |           |                                       |                                       |                                       | LEGEND                                                               |
| •••••    | •<br>• • • • • • • • • • •            | :          |             | •••••     | •                                     | :                                     | •                                     | O Well Location                                                      |
| •••••    |                                       |            |             | •••••     |                                       | · · · · · · · · · · · · · · · · · · · |                                       | Tank Battery Location<br>Pipeline Location<br>Electric Line Location |
| ••••     | :                                     |            | :           | •••••     | :                                     | :                                     | :                                     | Lease Road Location                                                  |
|          | •                                     |            | •           |           | •                                     |                                       | •                                     | EXAMPLE                                                              |
|          | :                                     | :          | 2           | .5        |                                       |                                       |                                       |                                                                      |
| •••••    | · · · · · · · · · · · · · · · · · · · | •          |             | •••••     | · · · · · · · · · · · · · · · · · · · | •                                     | · · · · · · · · · · · · · · · · · · · |                                                                      |
| •••••    | :                                     | :          | :           |           | :                                     | · · · · · · · · · · · · · · · · · · · | :<br>                                 | - 75 ft.                                                             |
|          |                                       |            |             |           |                                       |                                       | · · · · · · · · · · · · · · · · · · · |                                                                      |
|          |                                       |            | •           |           |                                       | •                                     |                                       | <b>SEWARD CO.</b> 3390' FEL                                          |
| NOTE: In | all cases                             | locate the | e spot of t | he propos | sed drillin                           | g locaton                             | •                                     | 」<br>1375 ft.                                                        |
|          |                                       |            |             |           |                                       |                                       |                                       | 13/3 IL                                                              |

### In plotting the proposed location of the well, you must show:

- 1. The manner in which you are using the depicted plat by identifying section lines, i.e. 1 section, 1 section with 8 surrounding sections, 4 sections, etc.
- 2. The distance of the proposed drilling location from the south / north and east / west outside section lines.
- 3. The distance to the nearest lease or unit boundary line (in footage).
- 4. If proposed location is located within a prorated or spaced field a certificate of acreage attribution plat must be attached: (C0-7 for oil wells; CG-8 for gas wells).
- 5. The predicted locations of lease roads, tank batteries, pipelines, and electrical lines.