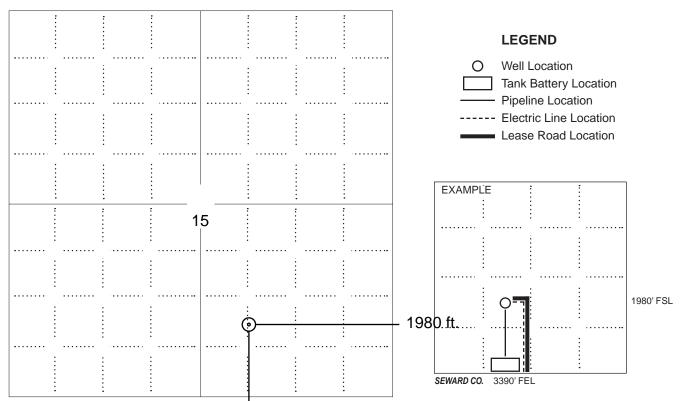

#### IN ALL CASES PLOT THE INTENDED WELL ON THE PLAT BELOW

In all cases, please fully complete this side of the form. Include items 1 through 5 at the bottom of this page.

| Operator:                             | Location of Well: County:                                                                            |
|---------------------------------------|------------------------------------------------------------------------------------------------------|
| Lease:                                | feet from N / S Line of Section                                                                      |
| Well Number:                          | feet from E / W Line of Section                                                                      |
| Field:                                | Sec Twp S. R                                                                                         |
| Number of Acres attributable to well: | Is Section: Regular or Irregular                                                                     |
|                                       | If Section is Irregular, locate well from nearest corner boundary.  Section corner used: NE NW SE SW |

#### **PLAT**

Show location of the well. Show footage to the nearest lease or unit boundary line. Show the predicted locations of lease roads, tank batteries, pipelines and electrical lines, as required by the Kansas Surface Owner Notice Act (House Bill 2032).

You may attach a separate plat if desired.

NOTE: In all cases locate the spot of the proposed drilling locaton.

#### 990 ft.

#### In plotting the proposed location of the well, you must show:

- 1. The manner in which you are using the depicted plat by identifying section lines, i.e. 1 section, 1 section with 8 surrounding sections, 4 sections, etc.
- 2. The distance of the proposed drilling location from the south / north and east / west outside section lines.
- 3. The distance to the nearest lease or unit boundary line (in footage).
- 4. If proposed location is located within a prorated or spaced field a certificate of acreage attribution plat must be attached: (C0-7 for oil wells; CG-8 for gas wells).
- 5. The predicted locations of lease roads, tank batteries, pipelines, and electrical lines.