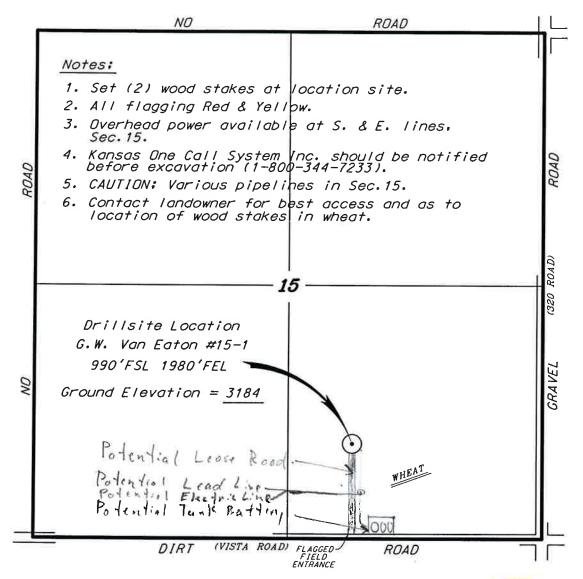

CARMEN SCHMITT, INC. G.W. VAN EATON LEASE SE.1/4. SECTION 15, T12S, R34W LOGAN COUNTY, KANSAS

<sup>\*</sup> Controlling data is based upon the best maps and photographs available to us and upon a regular section of land containing 640 acres.

\* Elevations derived from National Geodetic Vertical Datum.

oas shown on this not be legally landowner.

April 5, 2011

SCALE

<sup>\*</sup> Approximate section lines were determined using the normal standard of care of oilfield surveyors practicing in the state of Kansas. The section corners, which establish the precise section lines were not necessarily located, and the exact location of the drillsite location in the section is not guaranteed. Therefore, the operator securing this service and accepting this plot and all other parties relying thereon agree to haid Central Kansas Oilfield Services. Inc. its officers and employees harmless from all lasses, costs and expenses and sold entities released from any liability from inclinantal or consequential damages.