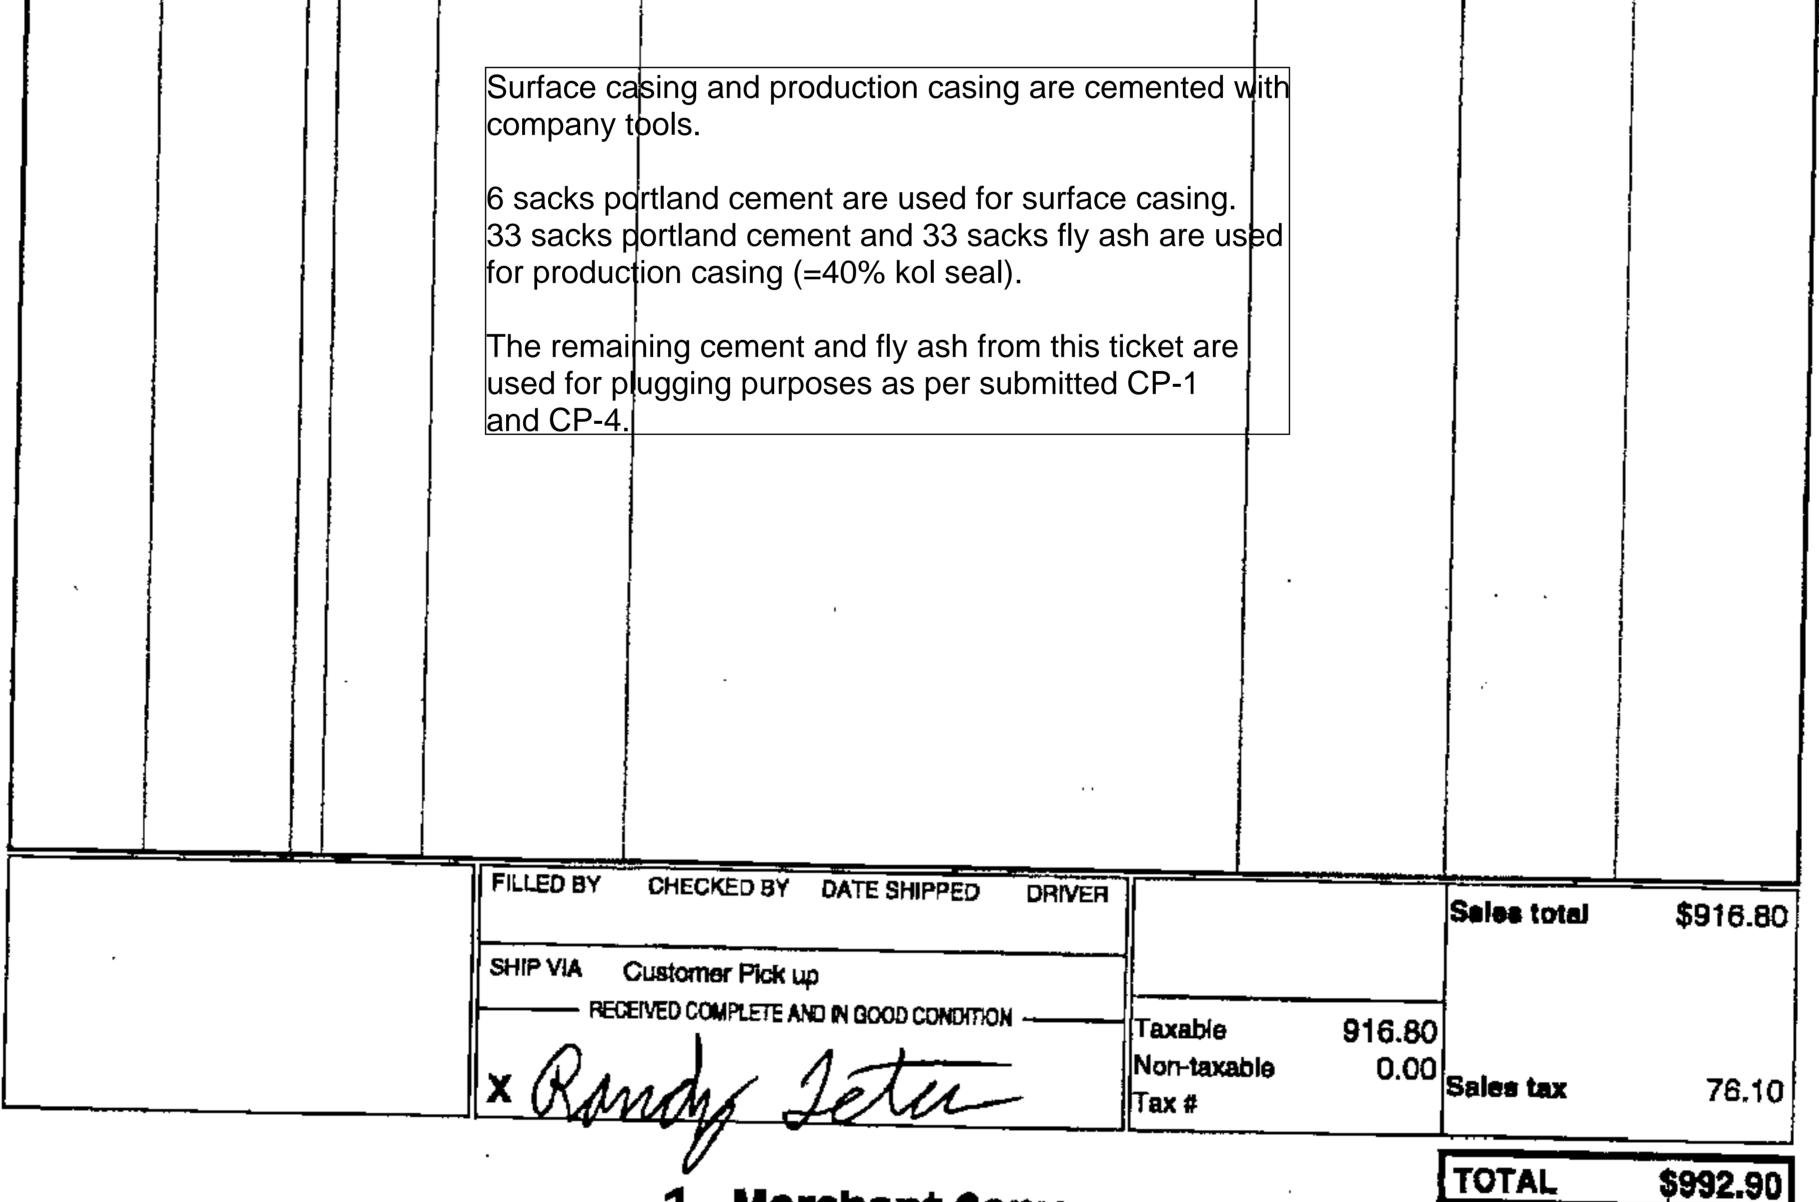

|                | <u> </u>                                                                        |     |            |              |                           |                                                                                               |                  | MCM                |                  |                  |
|----------------|---------------------------------------------------------------------------------|-----|------------|--------------|---------------------------|-----------------------------------------------------------------------------------------------|------------------|--------------------|------------------|------------------|
|                | Page                                                                            | : 1 |            |              |                           |                                                                                               | Invoio           | ə: 10 <sup>-</sup> | 65406            | 5                |
|                | Special :<br>Instructions :<br>:<br>Sale rep #: MARLIN MARLIN BRUBAKER          |     |            |              |                           | Time: 13:44:<br>Ship Date: 11/02/<br>Invoice Date: 11/02/<br>Acct rep code: Due Date: 12/08/1 |                  |                    |                  | 7<br>0           |
|                | Sold To: SIRIUS ENERGY CORP<br>526 COUNTRYPLACE SOUTH<br>ABILENE, TX 79606-7032 |     |            |              |                           | Ship To: SIR<br>(325) 685-9152                                                                | IUS ENERGY CORP  |                    |                  |                  |
|                | [                                                                               |     |            |              |                           | (325) 665-9152                                                                                |                  |                    |                  | 1                |
|                | Custome                                                                         | r#: | 00018      | 60           | Custor                    | ner PO:                                                                                       | Order By:        |                    |                  |                  |
| RDER           | SHIP                                                                            |     | 1104       |              |                           |                                                                                               |                  | ···                | popimg01         | 8TH<br>T17       |
|                |                                                                                 |     | U/M        | ITEM#        |                           | SCRIPTION                                                                                     | Alt Price/Uo     | m                  | PRICE            | EXTENSION        |
| 60.00<br>60.00 | 60.00<br>60.00                                                                  |     | BAG<br>BAG | CPFA<br>CPPC | FLY ASH MIX<br>PORTLAND C | 80 LBS PER BAG<br>EMENT-94#                                                                   | 6.2900<br>8.9900 |                    | 6.2900<br>8.9900 | 377.40<br>539.40 |