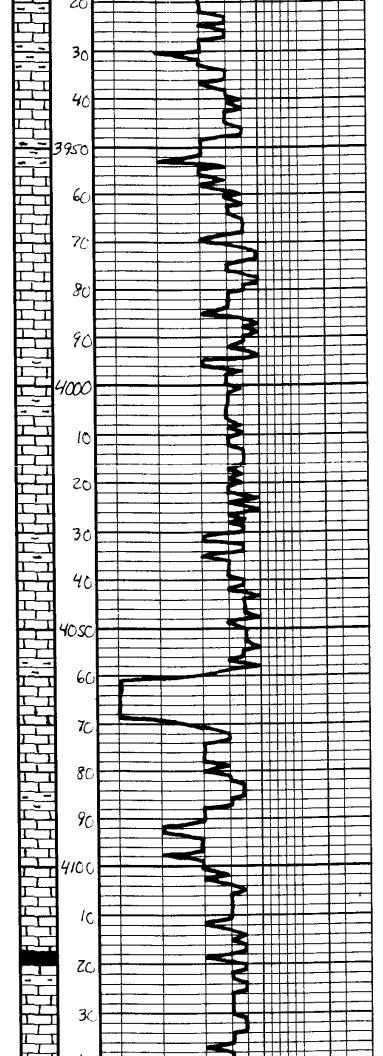

## Tops

| Name          | Тор  | Datum |
|---------------|------|-------|
| Anhydrite     | 1476 | 792   |
| Heebner       | 3795 | -1527 |
| Lansing       | 3844 | -1576 |
| ВКС           | 4174 | -1506 |
| Pawnee        | 4302 | -2034 |
| Ft. Scott     | 4326 | -2058 |
| Cherokee      | 4341 | -2073 |
| Mississippian | 4401 | -2133 |
| TD            | 4421 | -2153 |