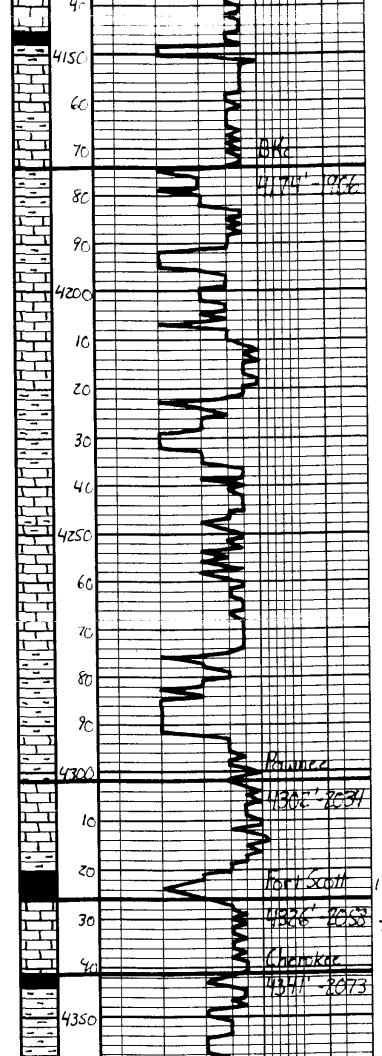

## Tops

| Name          | Тор  | Datum |
|---------------|------|-------|
| Anhydrite     | 1476 | 792   |
| Heebner       | 3795 | -1527 |
| Lansing       | 3844 | -1576 |
| ВКС           | 4174 | -1506 |
| Pawnee        | 4302 | -2034 |
| Ft. Scott     | 4326 | -2058 |
| Cherokee      | 4341 | -2073 |
| Mississippian | 4401 | -2133 |
| TD            | 4421 | -2153 |