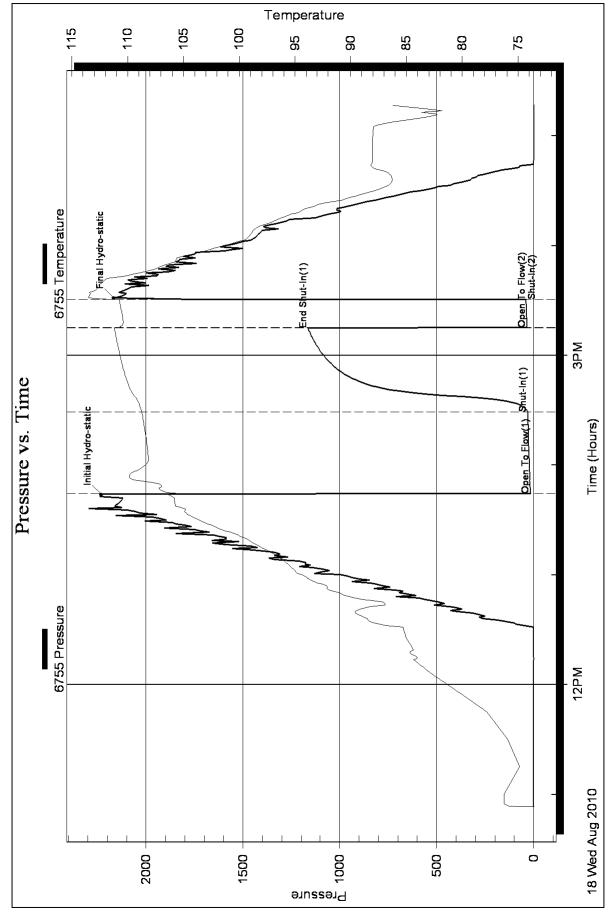

**INSTRUCTIONS:** Show important tops and base of formations penetrated. Detail all cores. Report all final copies of drill stems tests giving interval tested, time tool open and closed, flowing and shut-in pressures, whether shut-in pressure reached static level, hydrostatic pressures, bottom hole temperature, fluid recovery, and flow rates if gas to surface test, along with final chart(s). Attach extra sheet if more space is needed. Attach complete copy of all Electric Wire-line Logs surveyed. Attach final geological well site report.