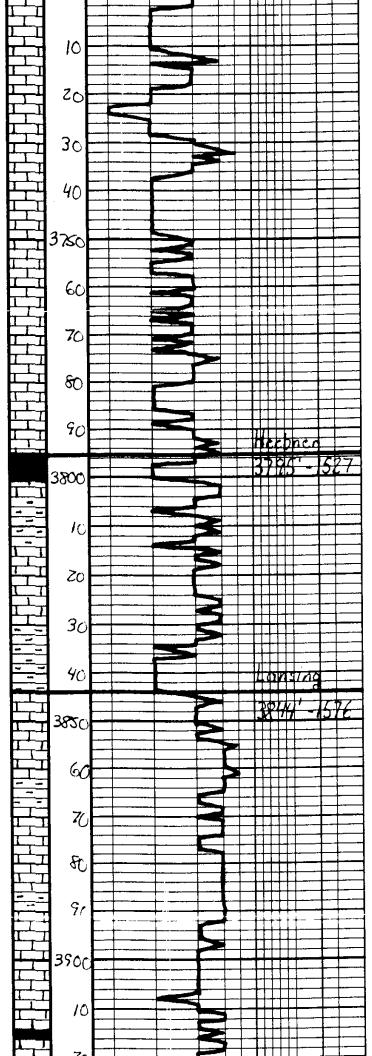

## Tops

| Name          | Тор  | Datum |
|---------------|------|-------|
| Anhydrite     | 1476 | 792   |
| Heebner       | 3795 | -1527 |
| Lansing       | 3844 | -1576 |
| ВКС           | 4174 | -1506 |
| Pawnee        | 4302 | -2034 |
| Ft. Scott     | 4326 | -2058 |
| Cherokee      | 4341 | -2073 |
| Mississippian | 4401 | -2133 |
| TD            | 4421 | -2153 |