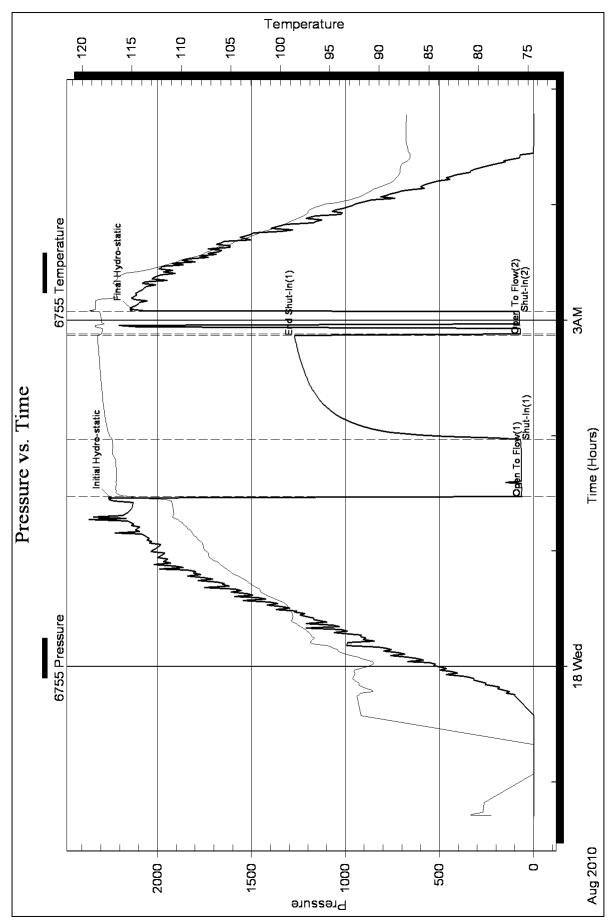

**INSTRUCTIONS:** Show important tops and base of formations penetrated. Detail all cores. Report all final copies of drill stems tests giving interval tested, time tool open and closed, flowing and shut-in pressures, whether shut-in pressure reached static level, hydrostatic pressures, bottom hole temperature, fluid recovery, and flow rates if gas to surface test, along with final chart(s). Attach extra sheet if more space is needed. Attach complete copy of all Electric Wire-line Logs surveyed. Attach final geological well site report.