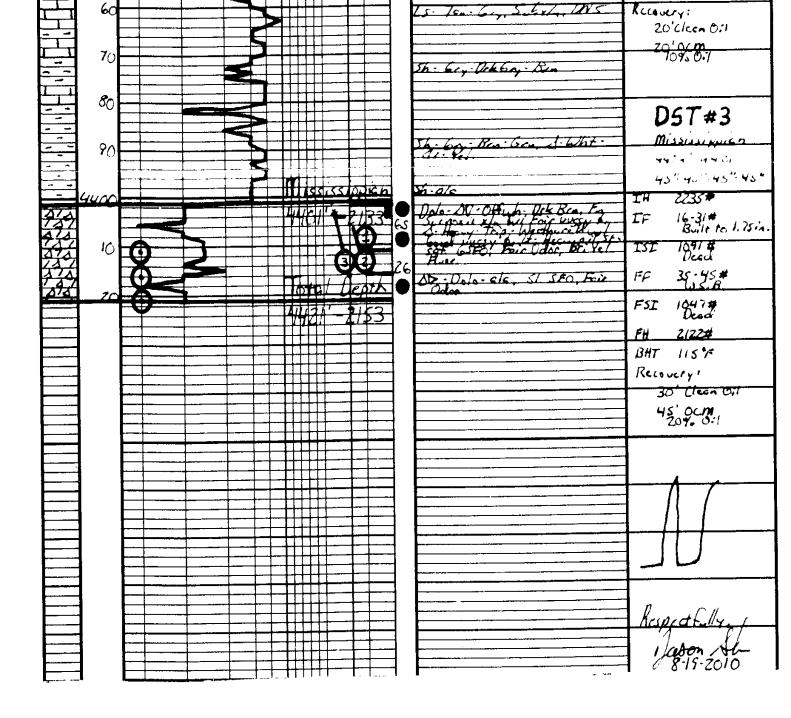

## Tops

| Name          | Тор  | Datum |
|---------------|------|-------|
| Anhydrite     | 1476 | 792   |
| Heebner       | 3795 | -1527 |
| Lansing       | 3844 | -1576 |
| ВКС           | 4174 | -1506 |
| Pawnee        | 4302 | -2034 |
| Ft. Scott     | 4326 | -2058 |
| Cherokee      | 4341 | -2073 |
| Mississippian | 4401 | -2133 |
| TD            | 4421 | -2153 |