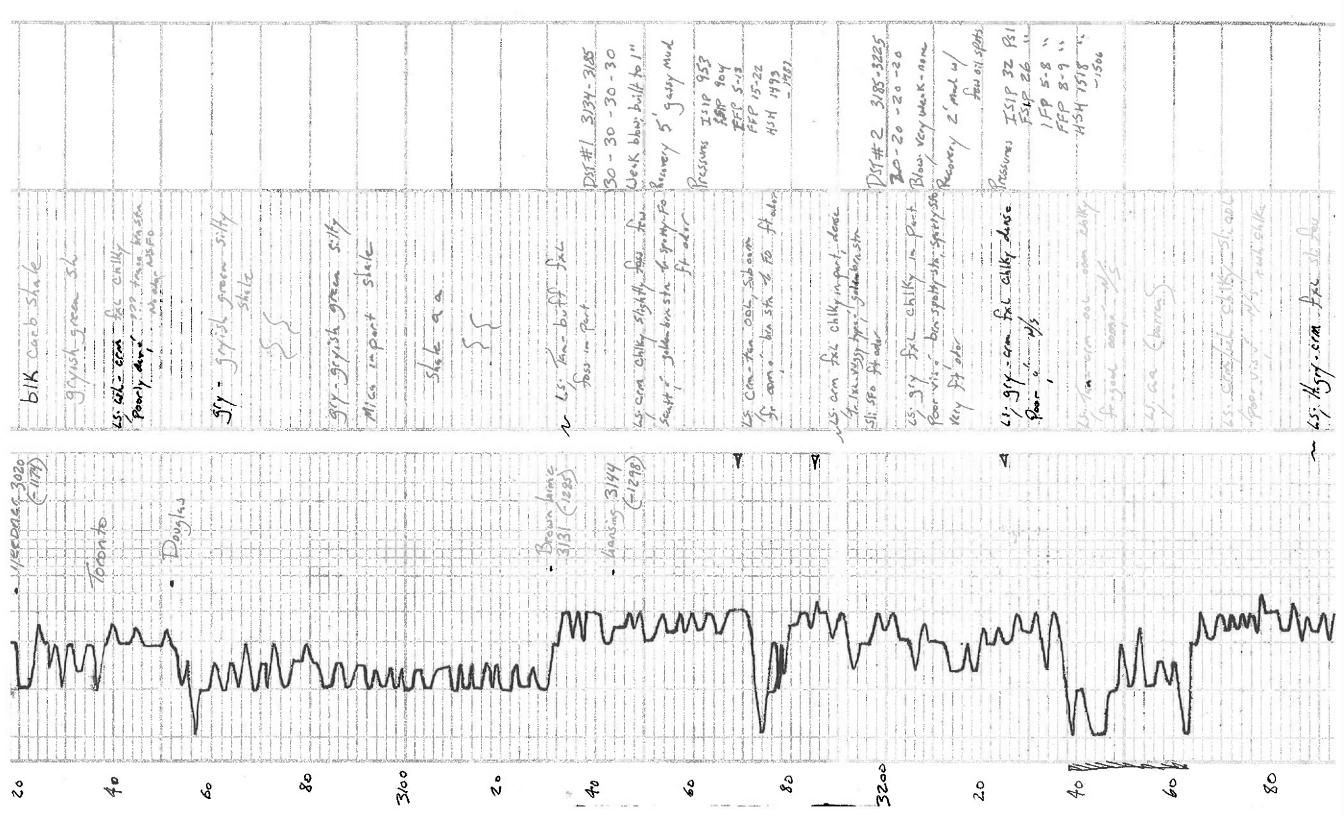

Side Two

| Operator Name:                                                                                 |                                                  |                                     |                                | _ Lease N            | lame:     |                        |                                           | Well #:           |          |                         |
|------------------------------------------------------------------------------------------------|--------------------------------------------------|-------------------------------------|--------------------------------|----------------------|-----------|------------------------|-------------------------------------------|-------------------|----------|-------------------------|
| Sec Twp                                                                                        | S. R                                             | East                                | West                           | County:              |           |                        |                                           |                   |          |                         |
| INSTRUCTIONS: Sh<br>time tool open and clo<br>recovery, and flow rate<br>line Logs surveyed. A | osed, flowing and shu<br>es if gas to surface te | t-in pressures,<br>st, along with f | whether sh<br>inal chart(s     | nut-in press         | ure reach | ed static level,       | hydrostatic pres                          | ssures, bottom h  | ole temp | erature, fluid          |
| Drill Stem Tests Taker<br>(Attach Additional S                                                 |                                                  | Yes                                 | No                             |                      | Log       | y Formation            | n (Top), Depth a                          | nd Datum          |          | Sample                  |
| Samples Sent to Geo                                                                            | logical Survey                                   | Yes                                 | No                             |                      | Name      |                        |                                           | Тор               | I        | Datum                   |
| Cores Taken<br>Electric Log Run<br>Electric Log Submitte<br>(If no, Submit Copy                | d Electronically                                 | Yes Yes Yes                         | ☐ No<br>☐ No<br>☐ No           |                      |           |                        |                                           |                   |          |                         |
| List All E. Logs Run:                                                                          |                                                  |                                     |                                |                      |           |                        |                                           |                   |          |                         |
|                                                                                                |                                                  | Report all                          | CASING I                       |                      | New       | Used mediate, producti | on, etc.                                  |                   |          |                         |
| Purpose of String                                                                              | Size Hole<br>Drilled                             | Size Ca<br>Set (In C                | sing                           | Weigi<br>Lbs. /      | ht        | Setting<br>Depth       | Type of<br>Cement                         | # Sacks<br>Used   | , ,,     | and Percent<br>dditives |
|                                                                                                |                                                  |                                     |                                |                      |           |                        |                                           |                   |          |                         |
|                                                                                                |                                                  | AI                                  | DDITIONAL                      | CEMENTIN             | G / SQUE  | EZE RECORD             |                                           |                   |          |                         |
| Purpose:  Perforate Protect Casing Plug Back TD Plug Off Zone                                  | Depth<br>Top Bottom                              | Type of Co                          | ement                          | # Sacks              | Used      |                        | Type and                                  | Percent Additives |          |                         |
|                                                                                                |                                                  |                                     |                                |                      |           |                        |                                           |                   |          |                         |
| Shots Per Foot                                                                                 | PERFORATI<br>Specify I                           | ON RECORD -<br>Footage of Each      | Bridge Plugs<br>Interval Perfo | s Set/Type<br>orated |           |                        | cture, Shot, Cemei<br>mount and Kind of N |                   | d<br>    | Depth                   |
|                                                                                                |                                                  |                                     |                                |                      |           |                        |                                           |                   |          |                         |
|                                                                                                |                                                  |                                     |                                |                      |           |                        |                                           |                   |          |                         |
| TUBING RECORD:                                                                                 | Size:                                            | Set At:                             |                                | Packer At:           |           | Liner Run:             |                                           |                   |          |                         |
| Date of First, Resumed                                                                         | Production, SWD or EN                            |                                     | ducing Meth                    | od:                  |           | as Lift C              | Yes No                                    | 0                 |          |                         |
| Estimated Production<br>Per 24 Hours                                                           | Oil                                              | Bbls.                               |                                | Mcf                  | Water     |                        | ols.                                      | Gas-Oil Ratio     |          | Gravity                 |
| DISPOSITIO                                                                                     | ON OF GAS:                                       |                                     | M                              | IETHOD OF            | COMPLET   | ION:                   |                                           | PRODUCTIO         | ON INTER | VAL:                    |
| Vented Sold                                                                                    | Used on Lease                                    | Open                                | Hole (Specify)                 | Perf.                | Dually (  |                        | nmingled<br>mit ACO-4)                    |                   |          |                         |