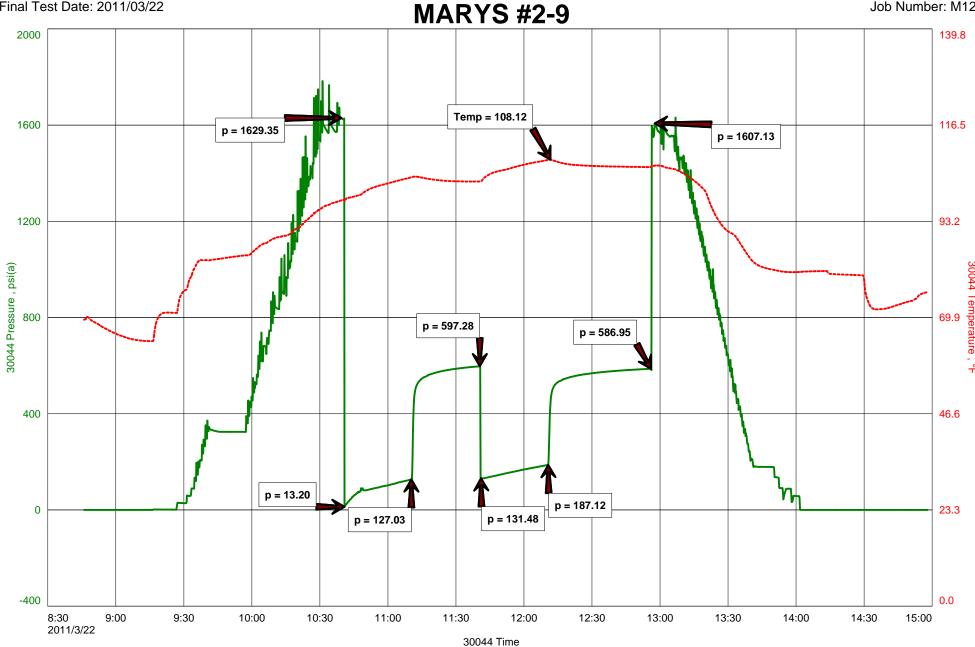

|
| Initial Closed In Period     | Minutes               |              | (D)                    | P.S.I.          |          |           |          |             |
| Final Flow Period            | Minutes               |              | (E)                    | P.S.I. to       | o (F)    |           | P        | .S.I.       |
| Final Closed In Period       | Minutes               |              | (G)                    | P.S.I.          |          |           |          |             |
| Final Hydrostatic Pressure   |                       |              | (H)                    | P.S.I.          |          |           |          |             |

L.D. DRLG DST#3 3274-3400 LANS H-L Start Test Date: 2011/03/22 Final Test Date: 2011/03/22 MARYS #2-9 Formation: DST#3 3274-3400 LANS H-L



### **Pressure Survey Report**

### **General Information**

**Company Name** L.D. DRLG Job Number M123 **Well Name** MARYS #2-9 Representative MIKE COCHRAN **Unique Well ID** DST#3 3274-3400 LANS H-L Well Operator L.D. DRLG Surface Location SEC.9-19S-12W BARTON CO. KS. Report Date 2011/03/22 **MIKE COCHRAN WILDCAT Prepared By Field Well Type Vertical Qualified By JOSH AUSTIN Test Unit** 

### **Test Information**

Test Type CONVENTIONAL Formation DST#3 3274-3400 LANS H-L Test Purpose (AEUB) Initial Test

 Start Test Date
 2011/03/22
 Start Test Time
 08:46:00

 Final Test Date
 2011/03/22
 Final Test Time
 14:59:00

 Well Fluid Type
 01 Oil

Gauge Name 30044

**Gauge Serial Number** 

### **Test Results**

### Remarks

RECOVERED: 177' GIP

201' GMW 2% GAS, 71% WTR, 27% MUD, THIN SCUM OF