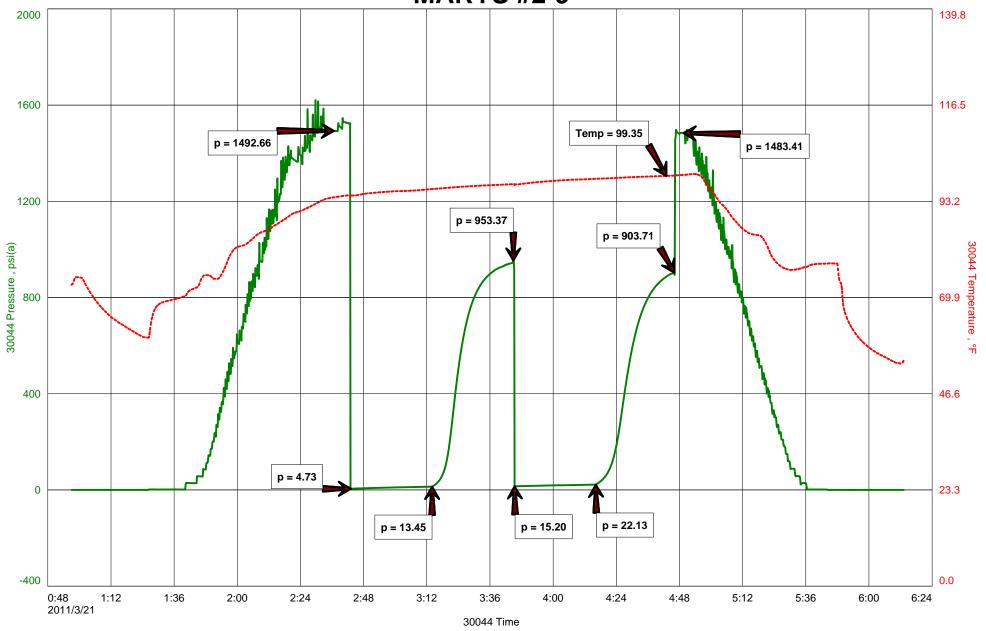

| _                |          |       |            |               |        |          | 2420                      | Jut.        | 1-10         | -19               |               |           |  |
| ya canya        |                | TAILS THE          | Trains in        | 04 6     |       | 5_         | 0640          | . D    | rott KC  | 27124-96                  | 12 - /62    | 0) 672       | -1201 • E         | ax (620) 67   | 72-5383   |  |
| 1               | 0244           | ME HIM             | vay (            | 61 ° F   | .O. I | <b>30X</b> | 8013          | أسالنا | all, NO  | 37124-60                  | 13 - (02    | 0)012        | 40                | ax (020) 0    | _ 0000    |  |

L.D. DRLG DST#1 3134-3185 LANS A-B Start Test Date: 2011/03/21 Final Test Date: 2011/03/21





### **Pressure Survey Report**

### **General Information**

**Company Name** L.D. DRLG Job Number M121 MARY S #2-9 Representative MIKE COCHRAN **Well Name** Unique Well ID DST#1 3134-3185 LANS A-B Well Operator L.D. DRLG Surface Location SEC.9-19S-12W BARTON CO. KS. Report Date 2011/03/21 **MIKE COCHRAN** WILDCAT Prepared By **Field** Vertical Qualified By **Well Type JOSH AUSTIN Test Unit** 

### **Test Information**

Test Type CONVENTIONAL Formation DST#1 3134-3185 LANS A-B Test Purpose (AEUB) Initial Test

 Start Test Date
 2011/03/21
 Start Test Time
 00:57:00

 Final Test Date
 2011/03/21
 Final Test Time
 06:14:00

 Well Fluid Type
 01 Oil

Gauge Name 30044

**Gauge Serial Number** 

### **Test Results**

#### **Remarks**

**RECOVERED:** 

5' GDM 1% GAS, 99% MUD, LIGHT SCUM OF OIL