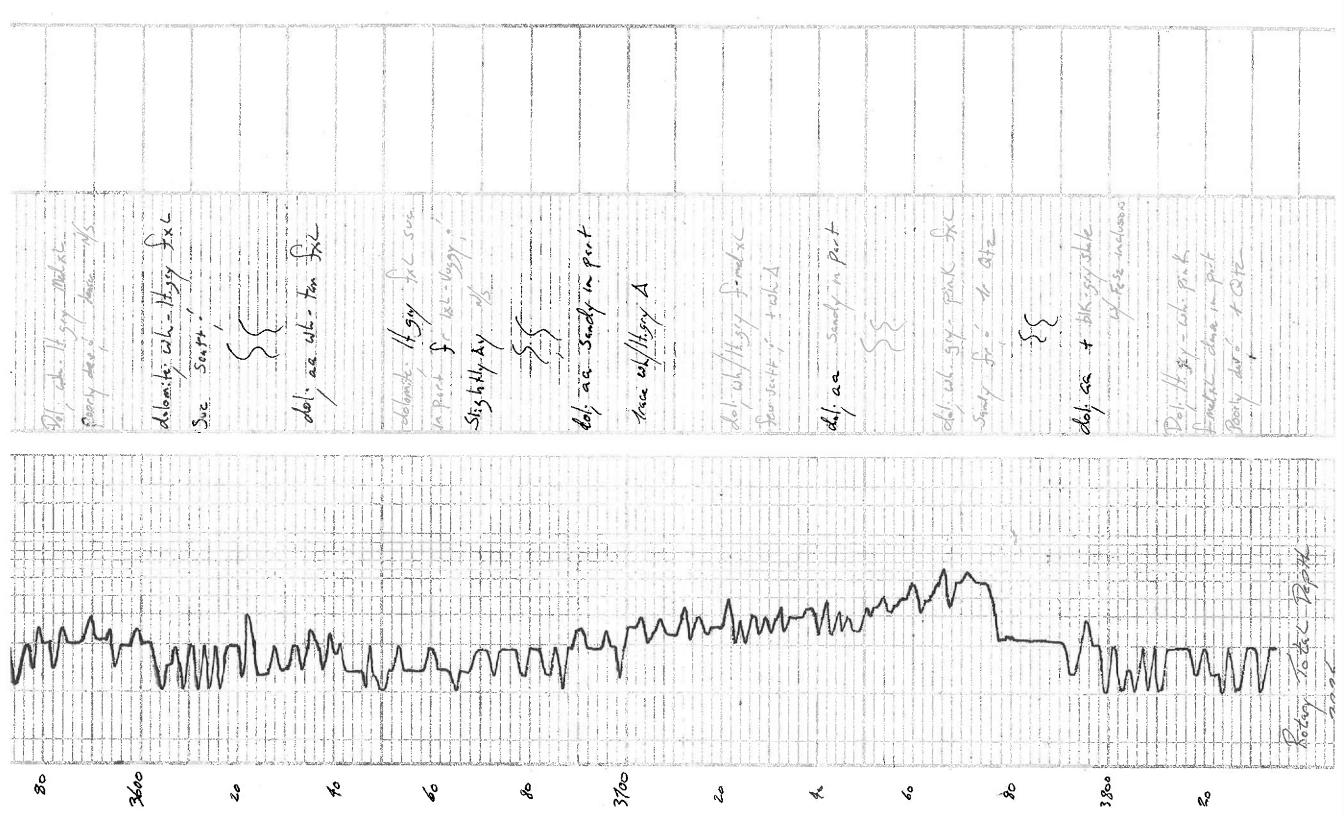

Side Two

| Operator Name:                                                                                 |                                                  |                                     |                                | _ Lease N            | lame:     |                        |                                           | Well #:           |          |                         |
|------------------------------------------------------------------------------------------------|--------------------------------------------------|-------------------------------------|--------------------------------|----------------------|-----------|------------------------|-------------------------------------------|-------------------|----------|-------------------------|
| Sec Twp                                                                                        | S. R                                             | East                                | West                           | County:              |           |                        |                                           |                   |          |                         |
| INSTRUCTIONS: Sh<br>time tool open and clo<br>recovery, and flow rate<br>line Logs surveyed. A | osed, flowing and shu<br>es if gas to surface te | t-in pressures,<br>st, along with f | whether sh<br>inal chart(s     | nut-in press         | ure reach | ed static level,       | hydrostatic pres                          | ssures, bottom h  | ole temp | erature, fluid          |
| Drill Stem Tests Taker<br>(Attach Additional S                                                 |                                                  | Yes                                 | No                             |                      | Log       | y Formation            | n (Top), Depth a                          | nd Datum          |          | Sample                  |
| Samples Sent to Geo                                                                            | logical Survey                                   | Yes                                 | No                             |                      | Name      |                        |                                           | Тор               | I        | Datum                   |
| Cores Taken<br>Electric Log Run<br>Electric Log Submitte<br>(If no, Submit Copy                | d Electronically                                 | Yes Yes Yes                         | ☐ No<br>☐ No<br>☐ No           |                      |           |                        |                                           |                   |          |                         |
| List All E. Logs Run:                                                                          |                                                  |                                     |                                |                      |           |                        |                                           |                   |          |                         |
|                                                                                                |                                                  | Report all                          | CASING I                       |                      | New       | Used mediate, producti | on, etc.                                  |                   |          |                         |
| Purpose of String                                                                              | Size Hole<br>Drilled                             | Size Ca<br>Set (In C                | sing                           | Weigi<br>Lbs. /      | ht        | Setting<br>Depth       | Type of<br>Cement                         | # Sacks<br>Used   | , ,,     | and Percent<br>dditives |
|                                                                                                |                                                  |                                     |                                |                      |           |                        |                                           |                   |          |                         |
|                                                                                                |                                                  | AI                                  | DDITIONAL                      | CEMENTIN             | G / SQUE  | EZE RECORD             |                                           |                   |          |                         |
| Purpose:  Perforate Protect Casing Plug Back TD Plug Off Zone                                  | Depth<br>Top Bottom                              | Type of Co                          | ement                          | # Sacks              | Used      |                        | Type and                                  | Percent Additives |          |                         |
|                                                                                                |                                                  |                                     |                                |                      |           |                        |                                           |                   |          |                         |
| Shots Per Foot                                                                                 | PERFORATI<br>Specify I                           | ON RECORD -<br>Footage of Each      | Bridge Plugs<br>Interval Perfo | s Set/Type<br>orated |           |                        | cture, Shot, Cemei<br>mount and Kind of N |                   | d<br>    | Depth                   |
|                                                                                                |                                                  |                                     |                                |                      |           |                        |                                           |                   |          |                         |
|                                                                                                |                                                  |                                     |                                |                      |           |                        |                                           |                   |          |                         |
| TUBING RECORD:                                                                                 | Size:                                            | Set At:                             |                                | Packer At:           |           | Liner Run:             |                                           |                   |          |                         |
| Date of First, Resumed                                                                         | Production, SWD or EN                            |                                     | ducing Meth                    | od:                  |           | as Lift C              | Yes No                                    | 0                 |          |                         |
| Estimated Production<br>Per 24 Hours                                                           | Oil                                              | Bbls.                               |                                | Mcf                  | Water     |                        | ols.                                      | Gas-Oil Ratio     |          | Gravity                 |
| DISPOSITIO                                                                                     | ON OF GAS:                                       |                                     | M                              | IETHOD OF            | COMPLET   | ION:                   |                                           | PRODUCTIO         | ON INTER | VAL:                    |
| Vented Sold                                                                                    | Used on Lease                                    | Open                                | Hole (Specify)                 | Perf.                | Dually (  |                        | nmingled<br>mit ACO-4)                    |                   |          |                         |