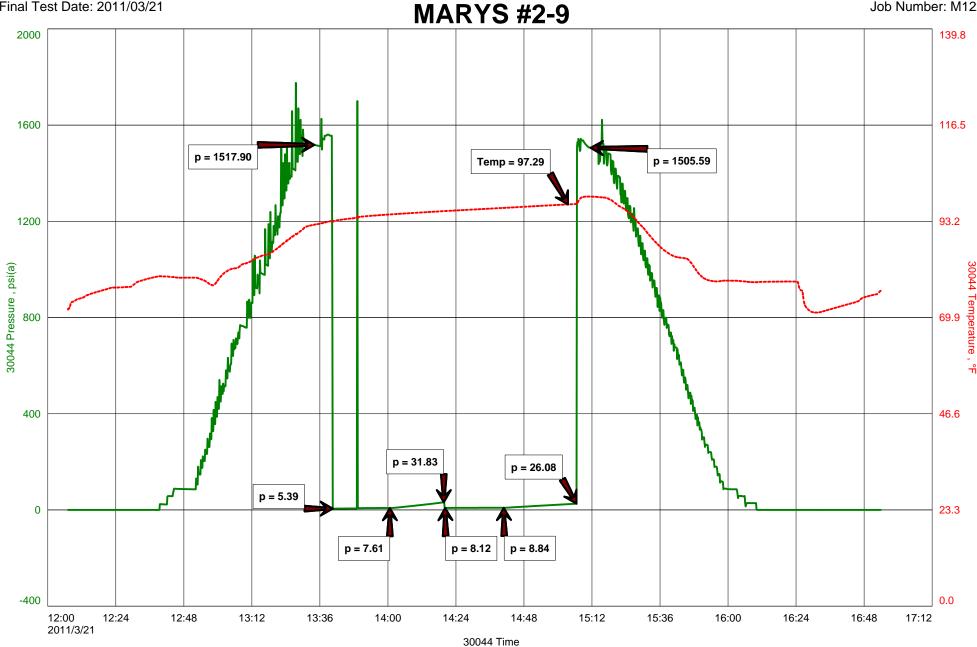

iod     | Minutes               |              | (D)                    | P.S.I.          |          |           |          |             |
| Final Flow Period            | Minutes               |              | (E)                    | P.S.I. to       | o (F)    |           | P        | .S.I.       |
| Final Closed In Period       | Minutes               |              | (G)                    | P.S.I.          |          |           |          |             |
| Final Hydrostatic Pressure   |                       |              | (H)                    | P.S.I.          |          |           |          |             |

L.D. DRLG DST#2 3185-3225 LANS C-F Start Test Date: 2011/03/21 Final Test Date: 2011/03/21  ${\it MARYS~\#2-9} \\ {\it Formation:}~ {\it DST\#2~3185-3225~LANS~C-F} \\$ 



### **Pressure Survey Report**

### **General Information**

**Company Name** L.D. DRLG Job Number M122 MARYS #2-9 Representative MIKE COCHRAN **Well Name** DST#2 3185-3225 LANS C-F Well Operator SEC.9-19S-12W BARTON CO. KS. Report Date Unique Well ID L.D. DRLG Surface Location 2011/03/21 **MIKE COCHRAN** WILDCAT Prepared By **Field** Vertical Qualified By **Well Type JOSH AUSTIN Test Unit** 

### **Test Information**

Test Type CONVENTIONAL Formation DST#2 3185-3225 LANS C-F Test Purpose (AEUB) Initial Test

 Start Test Date
 2011/03/21 Start Test Time
 12:07:00

 Final Test Date
 2011/03/21 Final Test Time
 14:56:00

 Well Fluid Type
 01 Oil

Gauge Name 30044

**Gauge Serial Number** 

### **Test Results**

#### Remarks

**RECOVERED:** 

2' DM W/ SPECKS OF OIL 2' TOTAL FLUID

TOOL SAMP