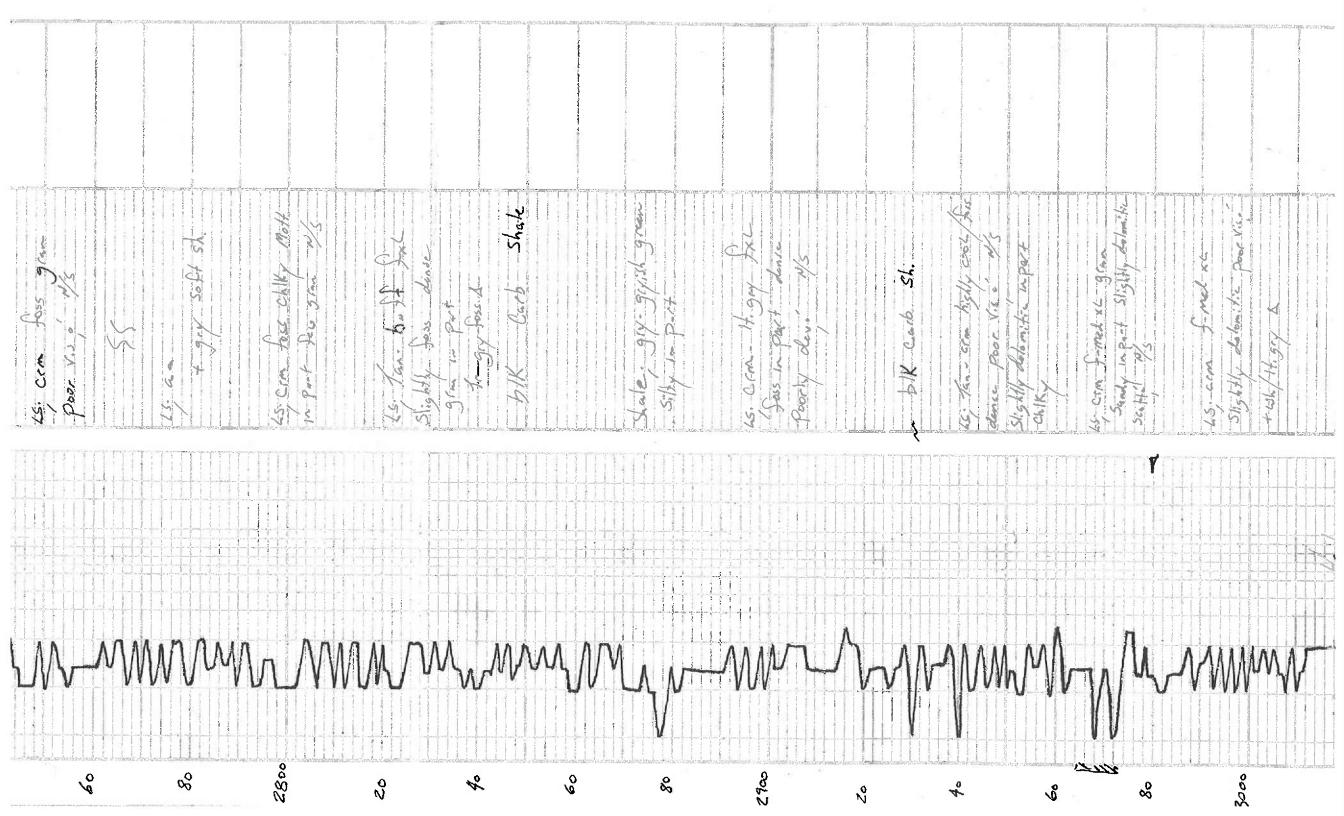

Side Two

| Operator Name:                                                                                 |                                                  |                                     |                                | _ Lease N            | lame:     |                        |                                           | Well #:           |          |                         |
|------------------------------------------------------------------------------------------------|--------------------------------------------------|-------------------------------------|--------------------------------|----------------------|-----------|------------------------|-------------------------------------------|-------------------|----------|-------------------------|
| Sec Twp                                                                                        | S. R                                             | East                                | West                           | County:              |           |                        |                                           |                   |          |                         |
| INSTRUCTIONS: Sh<br>time tool open and clo<br>recovery, and flow rate<br>line Logs surveyed. A | osed, flowing and shu<br>es if gas to surface te | t-in pressures,<br>st, along with f | whether sh<br>inal chart(s     | nut-in press         | ure reach | ed static level,       | hydrostatic pres                          | ssures, bottom h  | ole temp | erature, fluid          |
| Drill Stem Tests Taker<br>(Attach Additional S                                                 |                                                  | Yes                                 | No                             |                      | Log       | y Formation            | n (Top), Depth a                          | nd Datum          |          | Sample                  |
| Samples Sent to Geo                                                                            | logical Survey                                   | Yes                                 | No                             |                      | Name      |                        |                                           | Тор               | I        | Datum                   |
| Cores Taken<br>Electric Log Run<br>Electric Log Submitte<br>(If no, Submit Copy                | d Electronically                                 | Yes Yes Yes                         | ☐ No<br>☐ No<br>☐ No           |                      |           |                        |                                           |                   |          |                         |
| List All E. Logs Run:                                                                          |                                                  |                                     |                                |                      |           |                        |                                           |                   |          |                         |
|                                                                                                |                                                  | Report all                          | CASING I                       |                      | New       | Used mediate, producti | on, etc.                                  |                   |          |                         |
| Purpose of String                                                                              | Size Hole<br>Drilled                             | Size Ca<br>Set (In C                | sing                           | Weigi<br>Lbs. /      | ht        | Setting<br>Depth       | Type of<br>Cement                         | # Sacks<br>Used   | , ,,     | and Percent<br>dditives |
|                                                                                                |                                                  |                                     |                                |                      |           |                        |                                           |                   |          |                         |
|                                                                                                |                                                  | AI                                  | DDITIONAL                      | CEMENTIN             | G / SQUE  | EZE RECORD             |                                           |                   |          |                         |
| Purpose:  Perforate Protect Casing Plug Back TD Plug Off Zone                                  | Depth<br>Top Bottom                              | Type of Co                          | ement                          | # Sacks              | Used      |                        | Type and                                  | Percent Additives |          |                         |
|                                                                                                |                                                  |                                     |                                |                      |           |                        |                                           |                   |          |                         |
| Shots Per Foot                                                                                 | PERFORATI<br>Specify I                           | ON RECORD -<br>Footage of Each      | Bridge Plugs<br>Interval Perfo | s Set/Type<br>orated |           |                        | cture, Shot, Cemei<br>mount and Kind of N |                   | d<br>    | Depth                   |
|                                                                                                |                                                  |                                     |                                |                      |           |                        |                                           |                   |          |                         |
|                                                                                                |                                                  |                                     |                                |                      |           |                        |                                           |                   |          |                         |
| TUBING RECORD:                                                                                 | Size:                                            | Set At:                             |                                | Packer At:           |           | Liner Run:             |                                           |                   |          |                         |
| Date of First, Resumed                                                                         | Production, SWD or EN                            |                                     | ducing Meth                    | od:                  |           | as Lift C              | Yes No                                    | 0                 |          |                         |
| Estimated Production<br>Per 24 Hours                                                           | Oil                                              | Bbls.                               |                                | Mcf                  | Water     |                        | ols.                                      | Gas-Oil Ratio     |          | Gravity                 |
| DISPOSITIO                                                                                     | ON OF GAS:                                       |                                     | M                              | IETHOD OF            | COMPLET   | ION:                   |                                           | PRODUCTIO         | ON INTER | VAL:                    |
| Vented Sold                                                                                    | Used on Lease                                    | Open                                | Hole (Specify)                 | Perf.                | Dually (  |                        | nmingled<br>mit ACO-4)                    |                   |          |                         |