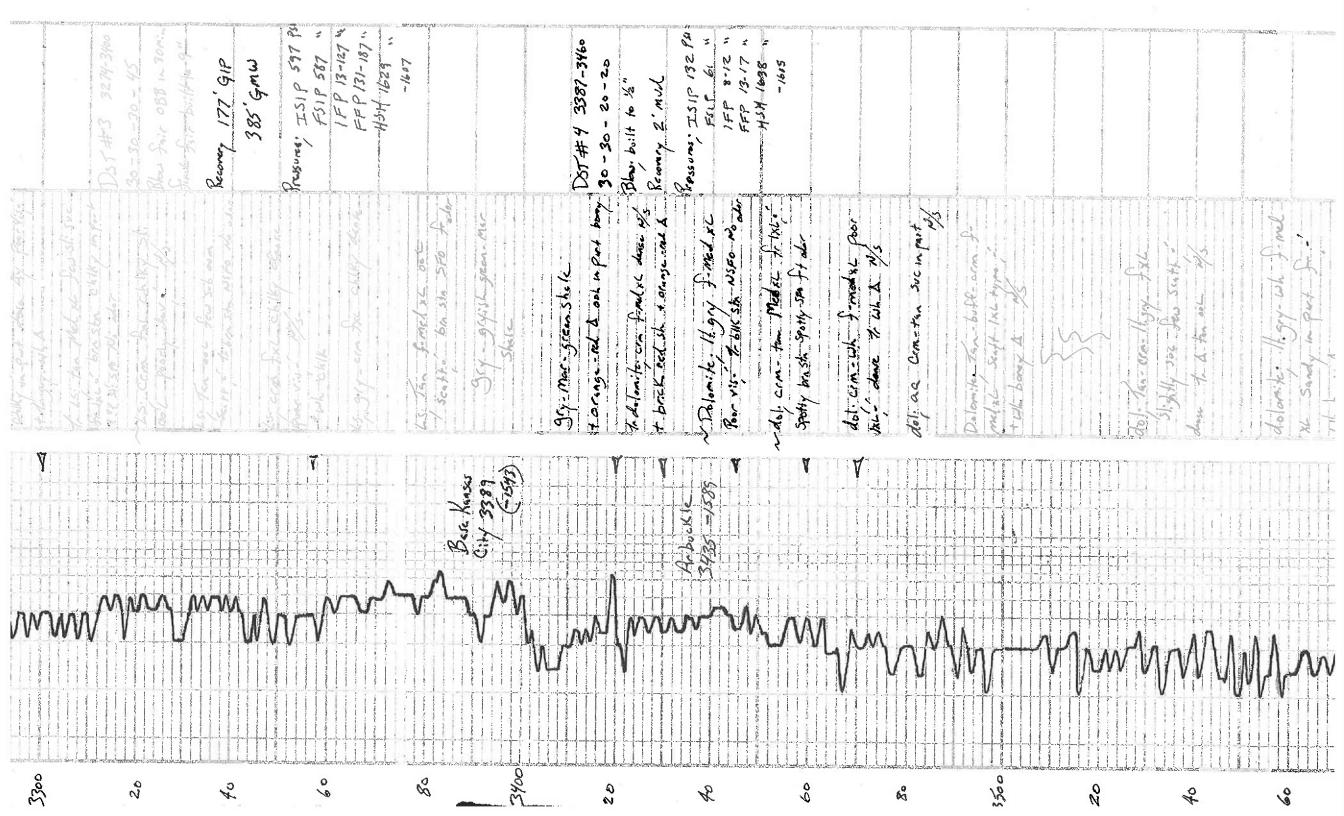

Side Two

| Operator Name:                                                                                 |                                                  |                                     |                                | _ Lease N            | lame:     |                        |                                           | Well #:           |          |                         |
|------------------------------------------------------------------------------------------------|--------------------------------------------------|-------------------------------------|--------------------------------|----------------------|-----------|------------------------|-------------------------------------------|-------------------|----------|-------------------------|
| Sec Twp                                                                                        | S. R                                             | East                                | West                           | County:              |           |                        |                                           |                   |          |                         |
| INSTRUCTIONS: Sh<br>time tool open and clo<br>recovery, and flow rate<br>line Logs surveyed. A | osed, flowing and shu<br>es if gas to surface te | t-in pressures,<br>st, along with f | whether sh<br>inal chart(s     | nut-in press         | ure reach | ed static level,       | hydrostatic pres                          | ssures, bottom h  | ole temp | erature, fluid          |
| Drill Stem Tests Taker<br>(Attach Additional S                                                 |                                                  | Yes                                 | No                             |                      | Log       | y Formation            | n (Top), Depth a                          | nd Datum          |          | Sample                  |
| Samples Sent to Geo                                                                            | logical Survey                                   | Yes                                 | No                             |                      | Name      |                        |                                           | Тор               | I        | Datum                   |
| Cores Taken<br>Electric Log Run<br>Electric Log Submitte<br>(If no, Submit Copy                | d Electronically                                 | Yes Yes Yes                         | ☐ No<br>☐ No<br>☐ No           |                      |           |                        |                                           |                   |          |                         |
| List All E. Logs Run:                                                                          |                                                  |                                     |                                |                      |           |                        |                                           |                   |          |                         |
|                                                                                                |                                                  | Report all                          | CASING I                       |                      | New       | Used mediate, producti | on, etc.                                  |                   |          |                         |
| Purpose of String                                                                              | Size Hole<br>Drilled                             | Size Ca<br>Set (In C                | sing                           | Weigi<br>Lbs. /      | ht        | Setting<br>Depth       | Type of<br>Cement                         | # Sacks<br>Used   | , ,,     | and Percent<br>dditives |
|                                                                                                |                                                  |                                     |                                |                      |           |                        |                                           |                   |          |                         |
|                                                                                                |                                                  | AI                                  | DDITIONAL                      | CEMENTIN             | G / SQUE  | EZE RECORD             |                                           |                   |          |                         |
| Purpose:  Perforate Protect Casing Plug Back TD Plug Off Zone                                  | Depth<br>Top Bottom                              | Type of Co                          | ement                          | # Sacks              | Used      |                        | Type and                                  | Percent Additives |          |                         |
|                                                                                                |                                                  |                                     |                                |                      |           |                        |                                           |                   |          |                         |
| Shots Per Foot                                                                                 | PERFORATI<br>Specify I                           | ON RECORD -<br>Footage of Each      | Bridge Plugs<br>Interval Perfo | s Set/Type<br>orated |           |                        | cture, Shot, Cemei<br>mount and Kind of N |                   | d<br>    | Depth                   |
|                                                                                                |                                                  |                                     |                                |                      |           |                        |                                           |                   |          |                         |
|                                                                                                |                                                  |                                     |                                |                      |           |                        |                                           |                   |          |                         |
| TUBING RECORD:                                                                                 | Size:                                            | Set At:                             |                                | Packer At:           |           | Liner Run:             |                                           |                   |          |                         |
| Date of First, Resumed                                                                         | Production, SWD or EN                            |                                     | ducing Meth                    | od:                  |           | as Lift C              | Yes No                                    | 0                 |          |                         |
| Estimated Production<br>Per 24 Hours                                                           | Oil                                              | Bbls.                               |                                | Mcf                  | Water     |                        | ols.                                      | Gas-Oil Ratio     |          | Gravity                 |
| DISPOSITIO                                                                                     | ON OF GAS:                                       |                                     | M                              | IETHOD OF            | COMPLET   | ION:                   |                                           | PRODUCTIO         | ON INTER | VAL:                    |
| Vented Sold                                                                                    | Used on Lease                                    | Open                                | Hole (Specify)                 | Perf.                | Dually (  |                        | nmingled<br>mit ACO-4)                    |                   |          |                         |