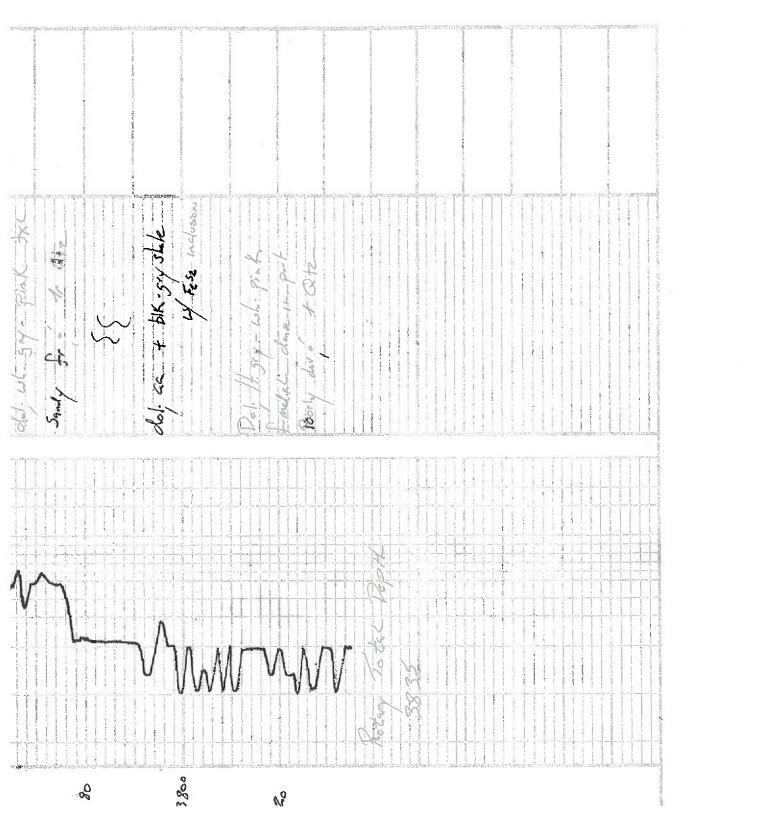

Side Two

| Operator Name:                                                                                 |                                                  |                                     |                                | _ Lease N            | lame:     |                        |                                           | Well #:           |          |                         |
|------------------------------------------------------------------------------------------------|--------------------------------------------------|-------------------------------------|--------------------------------|----------------------|-----------|------------------------|-------------------------------------------|-------------------|----------|-------------------------|
| Sec Twp                                                                                        | S. R                                             | East                                | West                           | County:              |           |                        |                                           |                   |          |                         |
| INSTRUCTIONS: Sh<br>time tool open and clo<br>recovery, and flow rate<br>line Logs surveyed. A | osed, flowing and shu<br>es if gas to surface te | t-in pressures,<br>st, along with f | whether sh<br>inal chart(s     | nut-in press         | ure reach | ed static level,       | hydrostatic pres                          | ssures, bottom h  | ole temp | erature, fluid          |
| Drill Stem Tests Taker<br>(Attach Additional S                                                 |                                                  | Yes                                 | No                             |                      | Log       | y Formation            | n (Top), Depth a                          | nd Datum          |          | Sample                  |
| Samples Sent to Geo                                                                            | logical Survey                                   | Yes                                 | No                             |                      | Name      |                        |                                           | Тор               | I        | Datum                   |
| Cores Taken<br>Electric Log Run<br>Electric Log Submitte<br>(If no, Submit Copy                | d Electronically                                 | Yes Yes Yes                         | ☐ No<br>☐ No<br>☐ No           |                      |           |                        |                                           |                   |          |                         |
| List All E. Logs Run:                                                                          |                                                  |                                     |                                |                      |           |                        |                                           |                   |          |                         |
|                                                                                                |                                                  | Report all                          | CASING I                       |                      | New       | Used mediate, producti | on, etc.                                  |                   |          |                         |
| Purpose of String                                                                              | Size Hole<br>Drilled                             | Size Ca<br>Set (In C                | sing                           | Weigi<br>Lbs. /      | ht        | Setting<br>Depth       | Type of<br>Cement                         | # Sacks<br>Used   | , ,,     | and Percent<br>dditives |
|                                                                                                |                                                  |                                     |                                |                      |           |                        |                                           |                   |          |                         |
|                                                                                                |                                                  | AI                                  | DDITIONAL                      | CEMENTIN             | G / SQUE  | EZE RECORD             |                                           |                   |          |                         |
| Purpose:  Perforate Protect Casing Plug Back TD Plug Off Zone                                  | Depth<br>Top Bottom                              | Type of Co                          | ement                          | # Sacks              | Used      |                        | Type and                                  | Percent Additives |          |                         |
|                                                                                                |                                                  |                                     |                                |                      |           |                        |                                           |                   |          |                         |
| Shots Per Foot                                                                                 | PERFORATI<br>Specify I                           | ON RECORD -<br>Footage of Each      | Bridge Plugs<br>Interval Perfo | s Set/Type<br>orated |           |                        | cture, Shot, Cemei<br>mount and Kind of N |                   | d<br>    | Depth                   |
|                                                                                                |                                                  |                                     |                                |                      |           |                        |                                           |                   |          |                         |
|                                                                                                |                                                  |                                     |                                |                      |           |                        |                                           |                   |          |                         |
| TUBING RECORD:                                                                                 | Size:                                            | Set At:                             |                                | Packer At:           |           | Liner Run:             |                                           |                   |          |                         |
| Date of First, Resumed                                                                         | Production, SWD or EN                            |                                     | ducing Meth                    | od:                  |           | as Lift C              | Yes No                                    | 0                 |          |                         |
| Estimated Production<br>Per 24 Hours                                                           | Oil                                              | Bbls.                               |                                | Mcf                  | Water     |                        | ols.                                      | Gas-Oil Ratio     |          | Gravity                 |
| DISPOSITIO                                                                                     | ON OF GAS:                                       |                                     | M                              | IETHOD OF            | COMPLET   | ION:                   |                                           | PRODUCTIO         | ON INTER | VAL:                    |
| Vented Sold                                                                                    | Used on Lease                                    | Open                                | Hole (Specify)                 | Perf.                | Dually (  |                        | nmingled<br>mit ACO-4)                    |                   |          |                         |