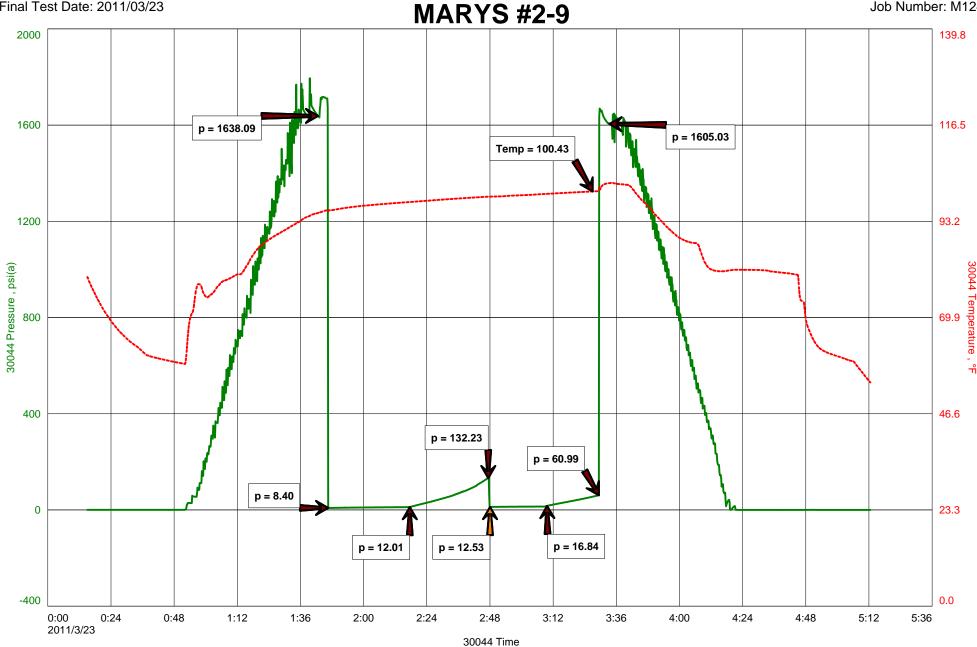

| P.S.I.      |
| Initial Closed In Period     | Minutes               |              | (D)                    | P.S.I.          |          |           |          |             |
| Final Flow Period            | Minutes               |              | (E)                    | P.S.I. to       | o (F)    |           | P        | .S.I.       |
| Final Closed In Period       | Minutes               |              | (G)                    | P.S.I.          |          |           |          |             |
| Final Hydrostatic Pressure   |                       |              | (H)                    | P.S.I.          |          |           |          |             |

L.D. DRLG DST#4 3387-3460 ARB Start Test Date: 2011/03/23 Final Test Date: 2011/03/23 MARYS #2-9 Formation: DST#4 3387-3460 ARB



### **Pressure Survey Report**

### **General Information**

**Company Name** L.D. DRLG Job Number M124 MARYS #2-9 Representative MIKE COCHRAN **Well Name** Unique Well ID DST#4 3387-3460 ARB Well Operator L.D. DRLG SEC.9-19S-12W BARTON CO. KS. Report Date
WILDCAT Prepared By Surface Location 2011/03/23 **MIKE COCHRAN Field** Vertical Qualified By **Well Type JOSH AUSTIN Test Unit** 

### **Test Information**

Test Type CONVENTIONAL Formation DST#4 3387-3460 ARB Test Purpose (AEUB) Initial Test

 Start Test Date
 2011/03/23
 Start Test Time
 00:15:00

 Final Test Date
 2011/03/23
 Final Test Time
 05:12:00

 Well Fluid Type
 01 Oil

Gauge Name 30044

Gauge Serial Number

### **Test Results**

#### **Remarks**

**RECOVERED:** 

2' DM 100% MUD 2' TOTAL FLUID

**TOOL SAMPLE: DM 100% MUD**