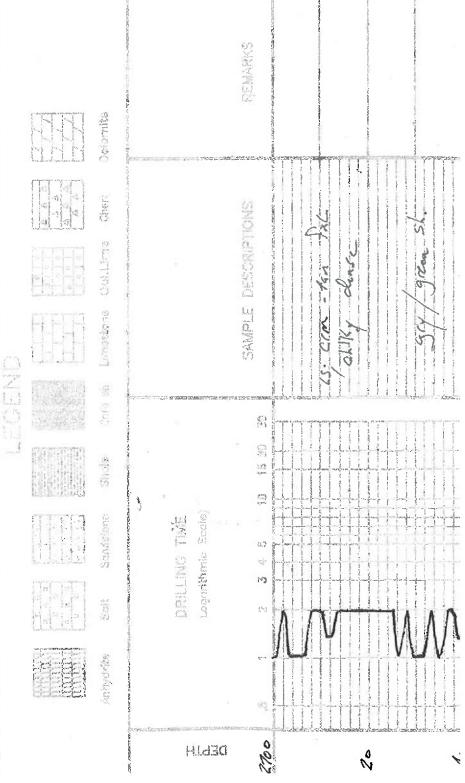

Side Two

| Operator Name:                                                                                 |                                                  |                                     |                                | _ Lease N            | lame:     |                        |                                           | Well #:           |          |                         |
|------------------------------------------------------------------------------------------------|--------------------------------------------------|-------------------------------------|--------------------------------|----------------------|-----------|------------------------|-------------------------------------------|-------------------|----------|-------------------------|
| Sec Twp                                                                                        | S. R                                             | East                                | West                           | County:              |           |                        |                                           |                   |          |                         |
| INSTRUCTIONS: Sh<br>time tool open and clo<br>recovery, and flow rate<br>line Logs surveyed. A | osed, flowing and shu<br>es if gas to surface te | t-in pressures,<br>st, along with f | whether sh<br>inal chart(s     | nut-in press         | ure reach | ed static level,       | hydrostatic pres                          | ssures, bottom h  | ole temp | erature, fluid          |
| Drill Stem Tests Taker<br>(Attach Additional S                                                 |                                                  | Yes                                 | No                             |                      | Log       | y Formation            | n (Top), Depth a                          | nd Datum          |          | Sample                  |
| Samples Sent to Geo                                                                            | logical Survey                                   | Yes                                 | No                             |                      | Name      |                        |                                           | Тор               | I        | Datum                   |
| Cores Taken<br>Electric Log Run<br>Electric Log Submitte<br>(If no, Submit Copy                | d Electronically                                 | Yes Yes Yes                         | ☐ No<br>☐ No<br>☐ No           |                      |           |                        |                                           |                   |          |                         |
| List All E. Logs Run:                                                                          |                                                  |                                     |                                |                      |           |                        |                                           |                   |          |                         |
|                                                                                                |                                                  | Report all                          | CASING I                       |                      | New       | Used mediate, producti | on, etc.                                  |                   |          |                         |
| Purpose of String                                                                              | Size Hole<br>Drilled                             | Size Ca<br>Set (In C                | sing                           | Weigi<br>Lbs. /      | ht        | Setting<br>Depth       | Type of<br>Cement                         | # Sacks<br>Used   | , ,,     | and Percent<br>dditives |
|                                                                                                |                                                  |                                     |                                |                      |           |                        |                                           |                   |          |                         |
|                                                                                                |                                                  | AI                                  | DDITIONAL                      | CEMENTIN             | G / SQUE  | EZE RECORD             |                                           |                   |          |                         |
| Purpose:  Perforate Protect Casing Plug Back TD Plug Off Zone                                  | Depth<br>Top Bottom                              | Type of Co                          | ement                          | # Sacks              | Used      |                        | Type and                                  | Percent Additives |          |                         |
|                                                                                                |                                                  |                                     |                                |                      |           |                        |                                           |                   |          |                         |
| Shots Per Foot                                                                                 | PERFORATI<br>Specify I                           | ON RECORD -<br>Footage of Each      | Bridge Plugs<br>Interval Perfo | s Set/Type<br>orated |           |                        | cture, Shot, Cemei<br>mount and Kind of N |                   | d<br>    | Depth                   |
|                                                                                                |                                                  |                                     |                                |                      |           |                        |                                           |                   |          |                         |
|                                                                                                |                                                  |                                     |                                |                      |           |                        |                                           |                   |          |                         |
| TUBING RECORD:                                                                                 | Size:                                            | Set At:                             |                                | Packer At:           |           | Liner Run:             |                                           |                   |          |                         |
| Date of First, Resumed                                                                         | Production, SWD or EN                            |                                     | ducing Meth                    | od:                  |           | as Lift C              | Yes No                                    | 0                 |          |                         |
| Estimated Production<br>Per 24 Hours                                                           | Oil                                              | Bbls.                               |                                | Mcf                  | Water     |                        | ols.                                      | Gas-Oil Ratio     |          | Gravity                 |
| DISPOSITIO                                                                                     | ON OF GAS:                                       |                                     | M                              | IETHOD OF            | COMPLET   | ION:                   |                                           | PRODUCTIO         | ON INTER | VAL:                    |
| Vented Sold                                                                                    | Used on Lease                                    | Open                                | Hole (Specify)                 | Perf.                | Dually (  |                        | nmingled<br>mit ACO-4)                    |                   |          |                         |