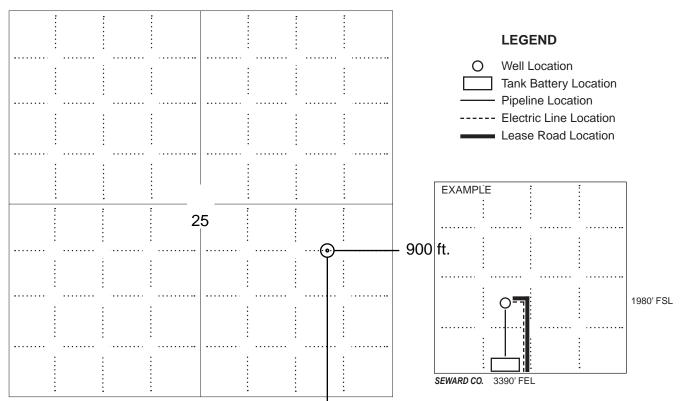

# IN ALL CASES PLOT THE INTENDED WELL ON THE PLAT BELOW

In all cases, please fully complete this side of the form. Include items 1 through 5 at the bottom of this page.

| Operator: Blake Exploration, LLC                                      | Location of Well: County: Rooks                                                                      |
|-----------------------------------------------------------------------|------------------------------------------------------------------------------------------------------|
| Lease: CHURCH OF GOD                                                  | 2,000 feet from N/X S Line of Section                                                                |
| Well Number: 1                                                        | 900 feet from X E / W Line of Section                                                                |
| Field: MARCOTTE                                                       | Sec. 25 Twp. 10 S. R. 20 EXW                                                                         |
| Number of Acres attributable to well:                                 | Is Section: X Regular or Irregular                                                                   |
| QTR/QTR/QTR/QTR of acreage: SE - NW /- NE - SE                        |                                                                                                      |
|                                                                       | If Section is Irregular, locate well from nearest corner boundary.  Section corner used: NE NW SE SW |
| A PLA                                                                 |                                                                                                      |
| Show location of the well. Show footage to the nearest lea            |                                                                                                      |
| lease roads, tank batteries, pipelines and electrical lines, as requi |                                                                                                      |
| You may attach a sep                                                  |                                                                                                      |
|                                                                       |                                                                                                      |
|                                                                       | LEGEND                                                                                               |
|                                                                       | O Well Location Tank Battery Location Pipeline Location                                              |
|                                                                       | Electric Line Location Lease Road Location                                                           |
|                                                                       | EXAMPLE :                                                                                            |
| 25                                                                    | 900 ft                                                                                               |
|                                                                       |                                                                                                      |
|                                                                       | 1980' FSL                                                                                            |
|                                                                       | SEWARD CO. 3390' FEL                                                                                 |
|                                                                       | SEMMIND CO. SSOUTEL                                                                                  |
| NOTE: In all cases locate the spot of the proposed drilling loc       | eaton.                                                                                               |

2000 ft.

# In plotting the proposed location of the well, you must show:

- 1. The manner in which you are using the depicted plat by identifying section lines, i.e. 1 section, 1 section with 8 surrounding sections, 4 sections, etc.
- 2. The distance of the proposed drilling location from the south / north and east / west outside section lines.
- 3. The distance to the nearest lease or unit boundary line (in footage).
- 4. If proposed location is located within a prorated or spaced field a certificate of acreage attribution plat must be attached: (C0-7 for oil wells; CG-8 for gas wells).
- 5. The predicted locations of lease roads, tank batteries, pipelines, and electrical lines.