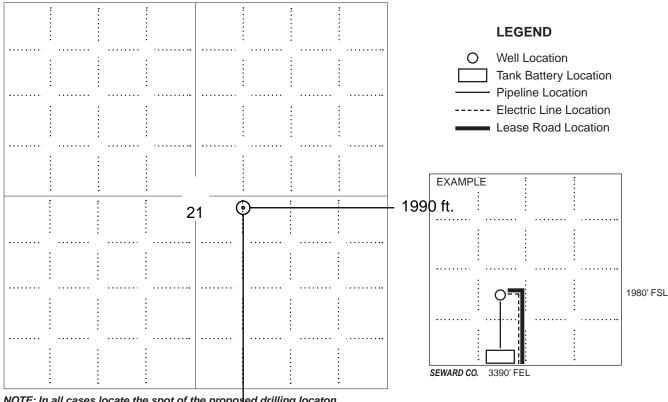

### IN ALL CASES PLOT THE INTENDED WELL ON THE PLAT BELOW

In all cases, please fully complete this side of the form. Include items 1 through 5 at the bottom of this page.

| Operator:                             | Location of Well: County:                                          |
|---------------------------------------|--------------------------------------------------------------------|
| Lease:                                | feet from N / S Line of Section                                    |
| Well Number:                          | feet from E / W Line of Section                                    |
| Field:                                | Sec Twp S. R E 📃 W                                                 |
| Number of Acres attributable to well: | Is Section: Regular or Irregular                                   |
|                                       | If Section is Irregular, locate well from nearest corner boundary. |
|                                       | Section corner used: NE NW SE SW                                   |

PLAT

Show location of the well. Show footage to the nearest lease or unit boundary line. Show the predicted locations of lease roads, tank batteries, pipelines and electrical lines, as required by the Kansas Surface Owner Notice Act (House Bill 2032). You may attach a separate plat if desired.

NOTE: In all cases locate the spot of the proposed drilling locaton.

#### 2475 ft. In plotting the proposed location of the well, you must show:

- 1. The manner in which you are using the depicted plat by identifying section lines, i.e. 1 section, 1 section with 8 surrounding sections, 4 sections, etc.
- 2. The distance of the proposed drilling location from the south / north and east / west outside section lines.
- 3. The distance to the nearest lease or unit boundary line (in footage).
- 4. If proposed location is located within a prorated or spaced field a certificate of acreage attribution plat must be attached: (C0-7 for oil wells; CG-8 for gas wells).
- 5. The predicted locations of lease roads, tank batteries, pipelines, and electrical lines.