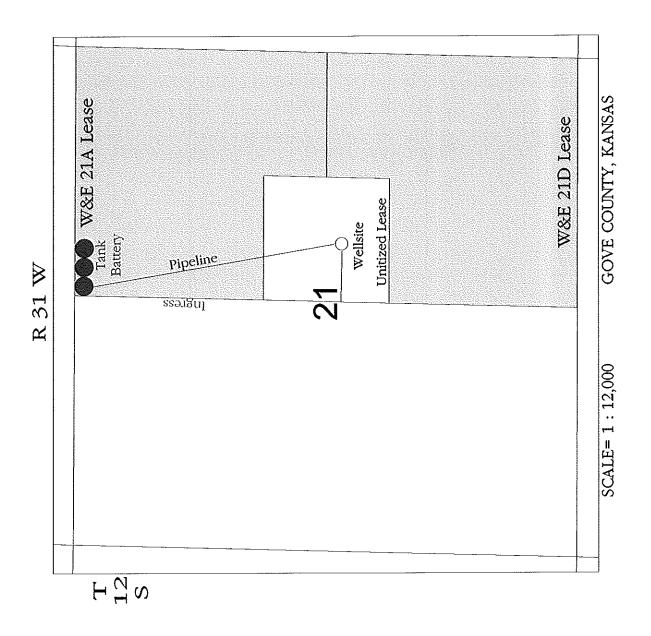

If this form is being submitted with a Form C-1 (Intent) or CB-1 (Cathodic Protection Borehole Intent), you must supply the surface owners and the KCC with a plat showing the predicted locations of lease roads, tank batteries, pipelines, and electrical lines. The locations shown on the plat are preliminary non-binding estimates. The locations may be entered on the Form C-1 plat, Form CB-1 plat, or a separate plat may be submitted.