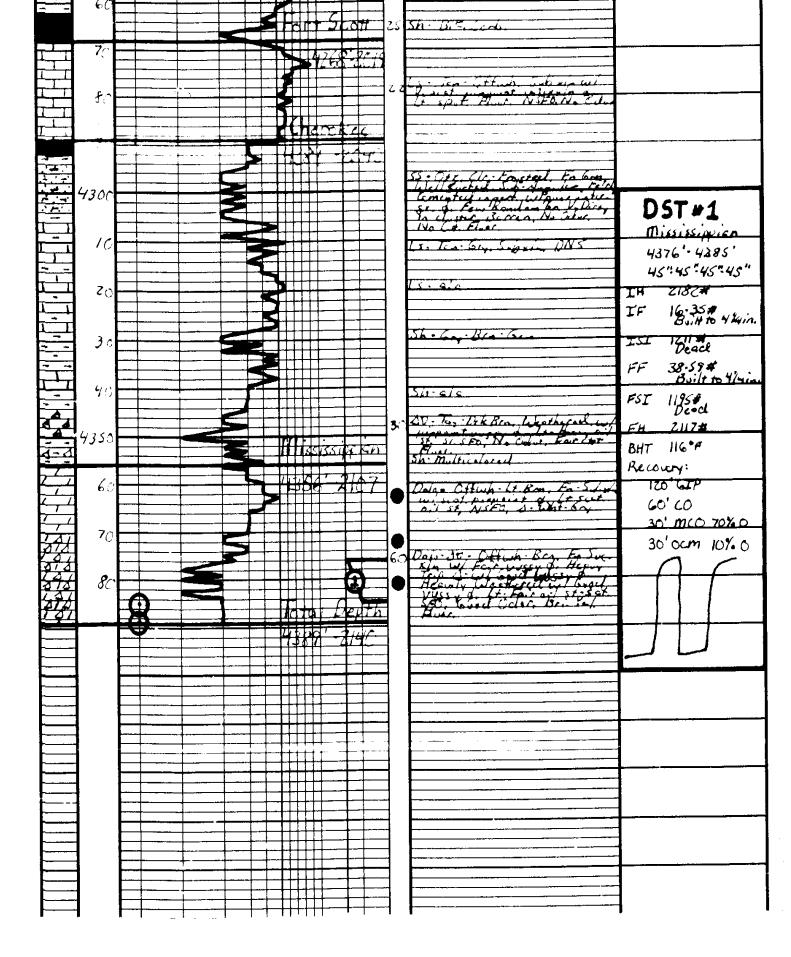

# Tops

| Name          | Тор  | Datum |
|---------------|------|-------|
| Anhydrite     | 1495 | 754   |
| Heebner       | 3723 | -1474 |
| Lansing       | 3772 | -1523 |
| ВКС           | 4108 | -1859 |
| Pawnee        | 4182 | -1943 |
| Ft. Scott     | 4268 | -2019 |
| Cherokee      | 4289 | -2040 |
| Mississippian | 4356 | -2107 |
| TD            | 4389 | -2140 |

# **Formation Tops**

|               | American Warrior, Inc. |
|---------------|------------------------|
|               | Rein #3-23             |
|               | Sec. 23 T19s R22w      |
| Formation     | 2304' FNL & 2302' FEL  |
| Anhydrite     | 1495', +754            |
| Base          | 1526', +723            |
| Heebner       | 3723', -1474           |
| Lansing       | 3772', -1523           |
| BKc           | 4108', -1859           |
| Pawnee        | 4192', -1943           |
| Fort Scott    | 4268', -2019           |
| Cherokee      | 4289', -2040           |
| Mississippian | 4356', -2107           |
| RTD           | 4389', -2140           |

# **Sample Zone Descriptions**

Mississippian Osage (4356', -2107): Covered in DST #1

Dolo –  $\Delta$  – Fine sucrosic crystalline with fair vuggy porosity, heavy tripolitic chert, heavily weathered with good vuggy porosity, light to fair oil stain in porosity, show of free oil, good odor, bright yellow fluorescents, 60 units hotwire.

## DST #1 Mississippian Osage

Interval (4376' – 4385') Anchor Length 9'

IHP − 2182 #

IFP - 45" - Built to 4¼ in. 16-35 #
ISI - 45" - Dead 1211 #
FFP - 45" - Built to 4¼ in. 38-59 #
FSI - 45" - Dead 1195 #

FHP - 2117 # BHT - 116°F

Recovery: 120' GIP

60' Clean Oil

30' MCO 70% Oil 30' OCM 10% Oil

### **Recommended Perforations**

Mississippian Osage: (4376' – 4385') DST #1

Respectfully Submitted,

Jason Alm Hard Rock Consulting, Inc.

| ≥ 9          | 5   |
|--------------|-----|
|              | 200 |
| <b>%</b> [3] | 5   |
| <b>2</b>     | •   |
| <u> </u>     |     |
| ے            |     |
| 3            |     |
| 3            |     |
|              |     |
| , <b>S</b>   |     |
| E/           |     |
| P.           | è   |
|              |     |
|              | ,   |
|              |     |
|              |     |
|              |     |
|              |     |
|              |     |