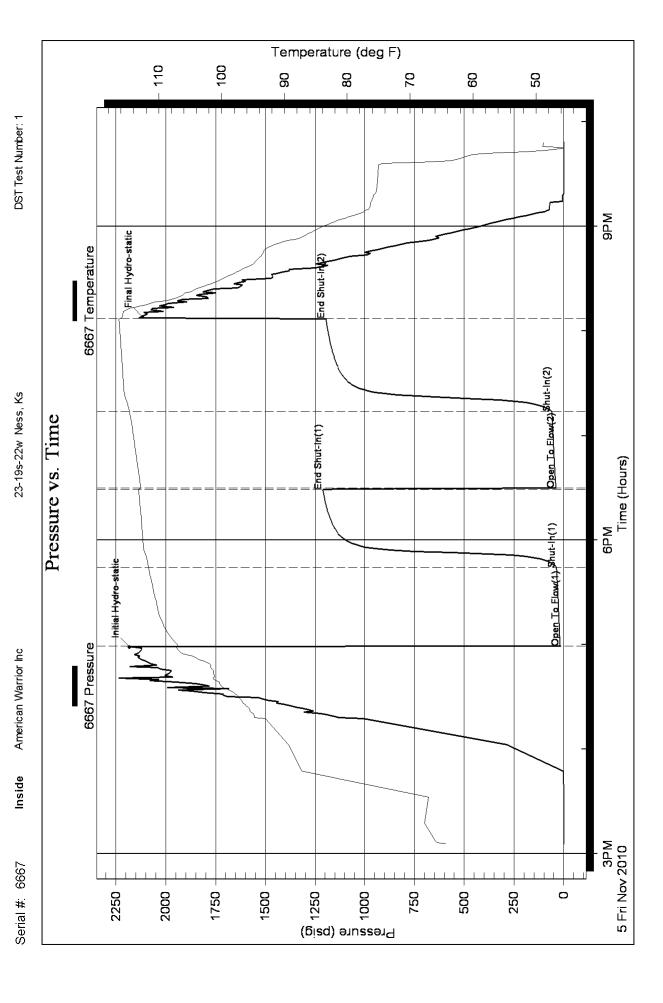

## DST #1 Mississippian Osage

Interval (4376' – 4385') Anchor Length 9'

IHP − 2182 #

IFP - 45" - Built to 4¼ in. 16-35 #
ISI - 45" - Dead 1211 #
FFP - 45" - Built to 4¼ in. 38-59 #
FSI - 45" - Dead 1195 #

FHP - 2117 # BHT - 116°F

Recovery: 120' GIP

60' Clean Oil

30' MCO 70% Oil 30' OCM 10% Oil