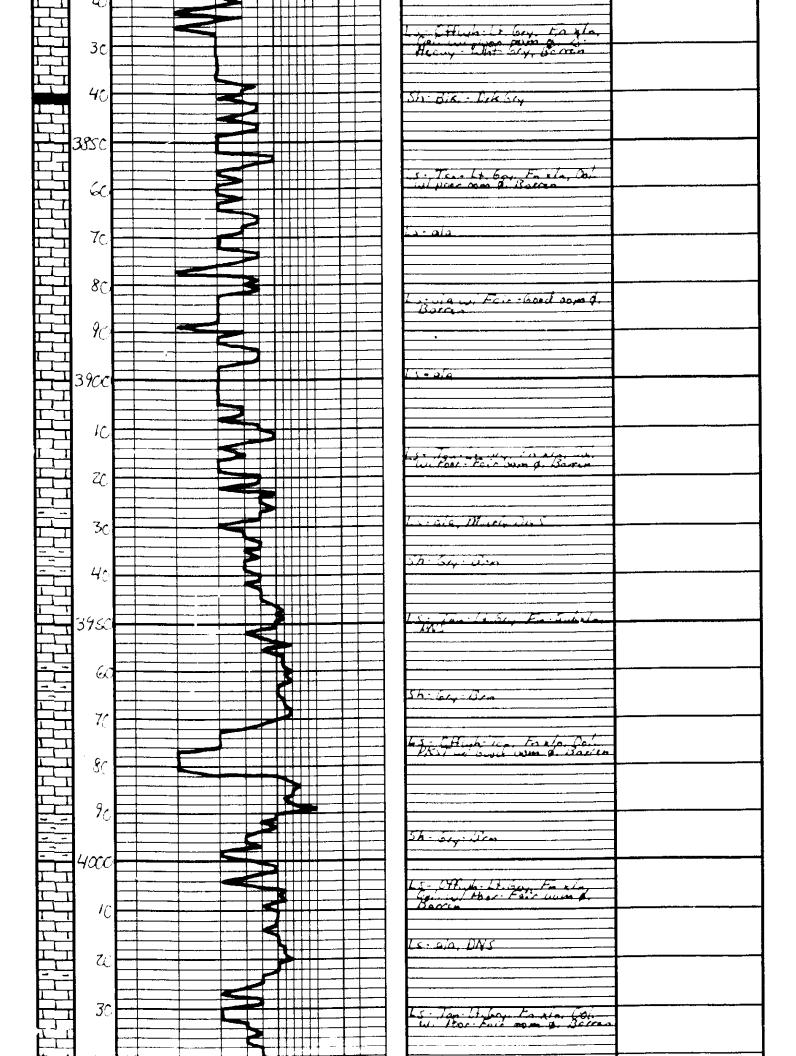

# Tops

| Name          | Тор  | Datum |
|---------------|------|-------|
| Anhydrite     | 1495 | 754   |
| Heebner       | 3723 | -1474 |
| Lansing       | 3772 | -1523 |
| ВКС           | 4108 | -1859 |
| Pawnee        | 4182 | -1943 |
| Ft. Scott     | 4268 | -2019 |
| Cherokee      | 4289 | -2040 |
| Mississippian | 4356 | -2107 |
| TD            | 4389 | -2140 |

# **Formation Tops**

|               | American Warrior, Inc. |
|---------------|------------------------|
|               | Rein #3-23             |
|               | Sec. 23 T19s R22w      |
| Formation     | 2304' FNL & 2302' FEL  |
| Anhydrite     | 1495', +754            |
| Base          | 1526', +723            |
| Heebner       | 3723', -1474           |
| Lansing       | 3772', -1523           |
| BKc           | 4108', -1859           |
| Pawnee        | 4192', -1943           |
| Fort Scott    | 4268', -2019           |
| Cherokee      | 4289', -2040           |
| Mississippian | 4356', -2107           |
| RTD           | 4389', -2140           |

# **Sample Zone Descriptions**

Mississippian Osage (4356', -2107): Covered in DST #1

Dolo –  $\Delta$  – Fine sucrosic crystalline with fair vuggy porosity, heavy tripolitic chert, heavily weathered with good vuggy porosity, light to fair oil stain in porosity, show of free oil, good odor, bright yellow fluorescents, 60 units hotwire.