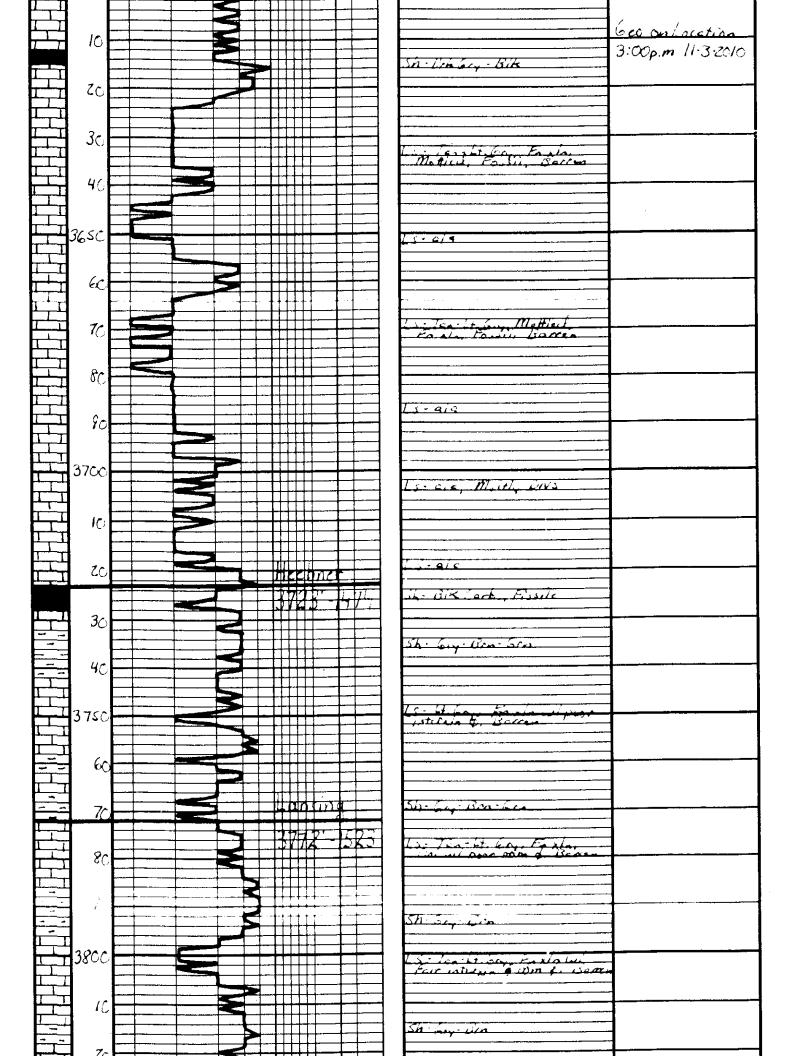

# Tops

| Name          | Тор  | Datum |
|---------------|------|-------|
| Anhydrite     | 1495 | 754   |
| Heebner       | 3723 | -1474 |
| Lansing       | 3772 | -1523 |
| ВКС           | 4108 | -1859 |
| Pawnee        | 4182 | -1943 |
| Ft. Scott     | 4268 | -2019 |
| Cherokee      | 4289 | -2040 |
| Mississippian | 4356 | -2107 |
| TD            | 4389 | -2140 |

# **Formation Tops**

|               | American Warrior, Inc. |
|---------------|------------------------|
|               | Rein #3-23             |
|               | Sec. 23 T19s R22w      |
| Formation     | 2304' FNL & 2302' FEL  |
| Anhydrite     | 1495', +754            |
| Base          | 1526', +723            |
| Heebner       | 3723', -1474           |
| Lansing       | 3772', -1523           |
| BKc           | 4108', -1859           |
| Pawnee        | 4192', -1943           |
| Fort Scott    | 4268', -2019           |
| Cherokee      | 4289', -2040           |
| Mississippian | 4356', -2107           |
| RTD           | 4389', -2140           |

# **Sample Zone Descriptions**

Mississippian Osage (4356', -2107): Covered in DST #1

Dolo –  $\Delta$  – Fine sucrosic crystalline with fair vuggy porosity, heavy tripolitic chert, heavily weathered with good vuggy porosity, light to fair oil stain in porosity, show of free oil, good odor, bright yellow fluorescents, 60 units hotwire.

## DST #1 Mississippian Osage

Interval (4376' – 4385') Anchor Length 9'

IHP − 2182 #

IFP - 45" - Built to 4¼ in. 16-35 #
ISI - 45" - Dead 1211 #
FFP - 45" - Built to 4¼ in. 38-59 #
FSI - 45" - Dead 1195 #

FHP - 2117 # BHT - 116°F

Recovery: 120' GIP

60' Clean Oil

30' MCO 70% Oil 30' OCM 10% Oil

### **Recommended Perforations**

Mississippian Osage: (4376' – 4385') DST #1

Respectfully Submitted,

Jason Alm Hard Rock Consulting, Inc.

| ≥ 9          | 5   |
|--------------|-----|
|              | 200 |
| <b>%</b> [3] | 5   |
| <b>2</b>     | •   |
| <u> </u>     |     |
| ے            |     |
| 3            |     |
| 3            |     |
|              |     |
| , <b>S</b>   |     |
| E/           |     |
| P.           | è   |
|              |     |
|              | ,   |
|              |     |
|              |     |
|              |     |
|              |     |
|              |     |