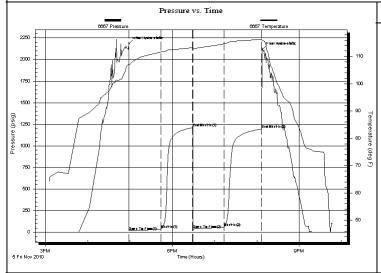

## DST #1 Mississippian Osage

Interval (4376' – 4385') Anchor Length 9'

IHP − 2182 #

IFP - 45" - Built to 4¼ in. 16-35 #
ISI - 45" - Dead 1211 #
FFP - 45" - Built to 4¼ in. 38-59 #
FSI - 45" - Dead 1195 #

FHP - 2117 # BHT - 116°F

Recovery: 120' GIP

60' Clean Oil

30' MCO 70% Oil 30' OCM 10% Oil