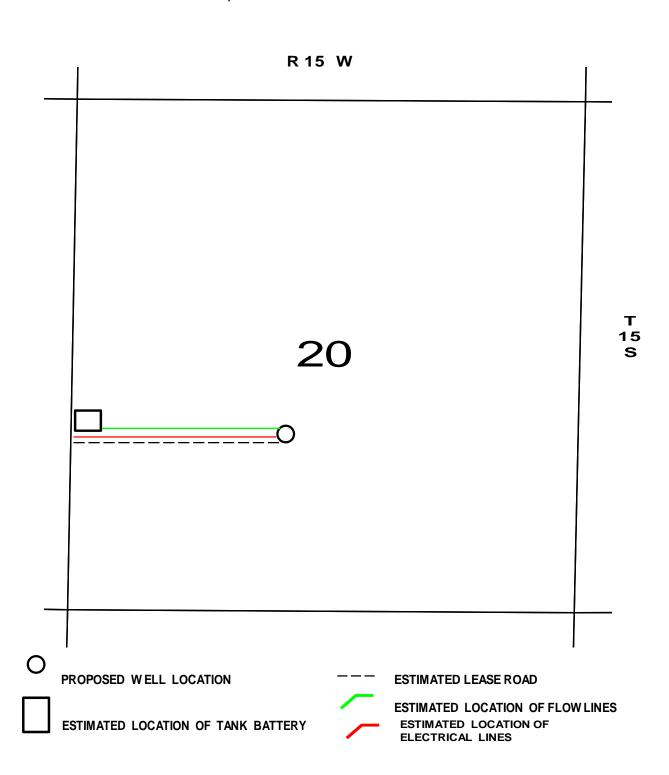

Well will not be drilled or Permit Expired Date: \_

Signature of Operator or Agent:

| For KCC    | Use:   |  |
|------------|--------|--|
| Effective  | Date:  |  |
| District # |        |  |
| SGA?       | Yes No |  |

### KANSAS CORPORATION COMMISSION OIL & GAS CONSERVATION DIVISION

Form C-1 March 2010 Form must be Typed Form must be Signed All blanks must be Filled