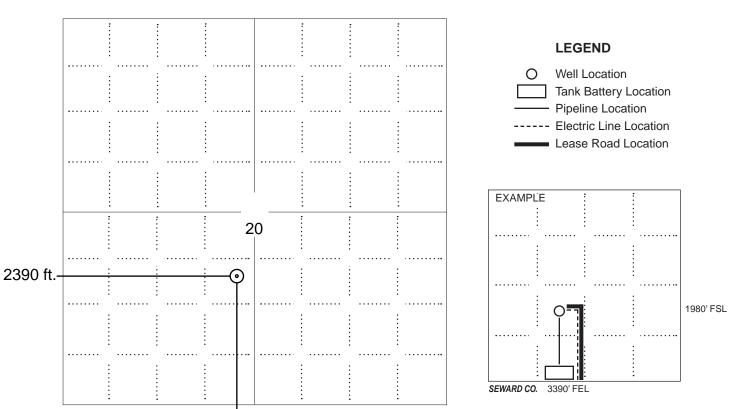

Well will not be drilled or Permit Expired Date: \_

Signature of Operator or Agent:

| For KCC    | Use:   |  |
|------------|--------|--|
| Effective  | Date:  |  |
| District # |        |  |
| SGA?       | Yes No |  |

### KANSAS CORPORATION COMMISSION OIL & GAS CONSERVATION DIVISION

Form C-1 March 2010 Form must be Typed Form must be Signed All blanks must be Filled