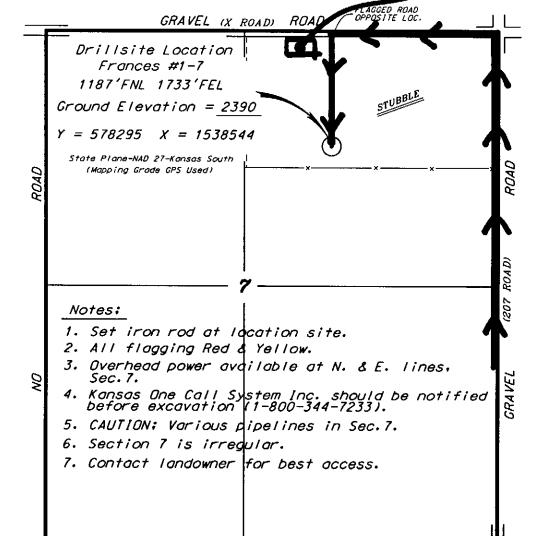

Well will not be drilled or Permit Expired Date: \_

Signature of Operator or Agent:

| For KCC    | Use:  |      |  |  |
|------------|-------|------|--|--|
| Effective  | Date: |      |  |  |
| District # | -     |      |  |  |
| SGA?       | Yes   | ☐ No |  |  |

## KANSAS CORPORATION COMMISSION OIL & GAS CONSERVATION DIVISION

Form C-1 March 2010 Form must be Typed Form must be Signed All blanks must be Filled