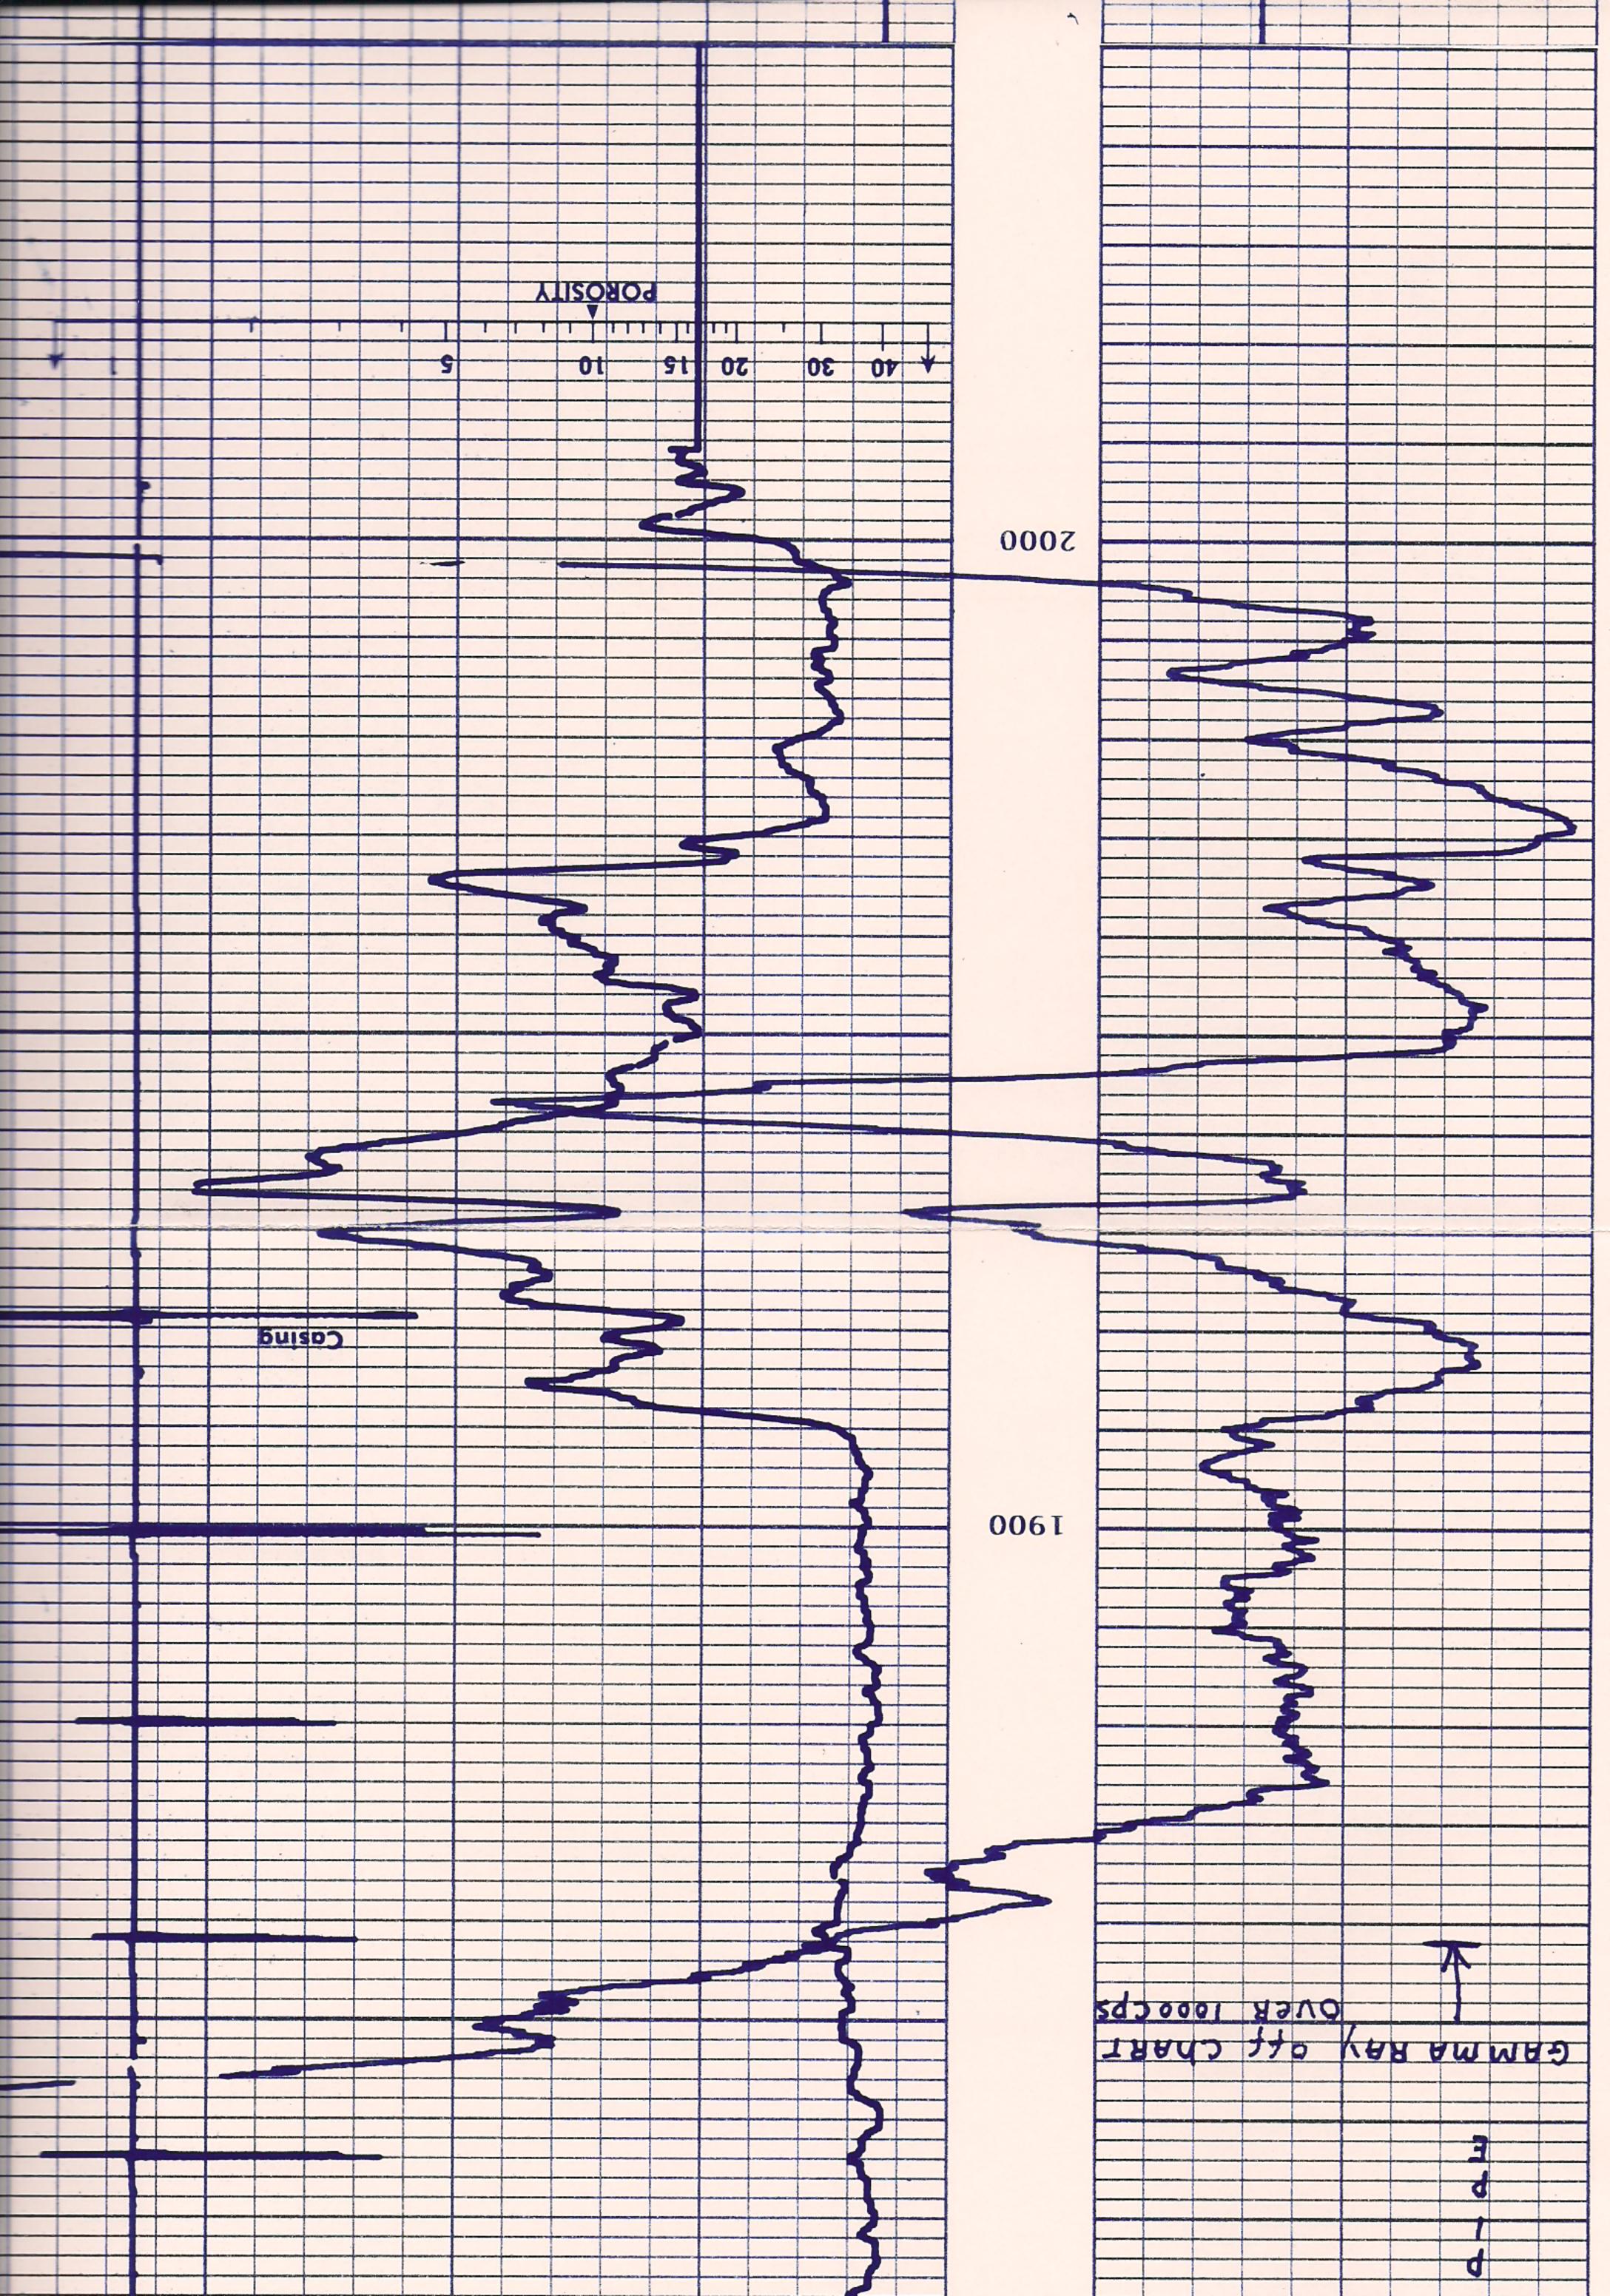

## Perforations And Bridge Plug Sets

| Perforation Top | Perforation Base | Formation   | Bridge Plug Depth |
|-----------------|------------------|-------------|-------------------|
| 1914            | 2010             | KANSAS CITY |                   |