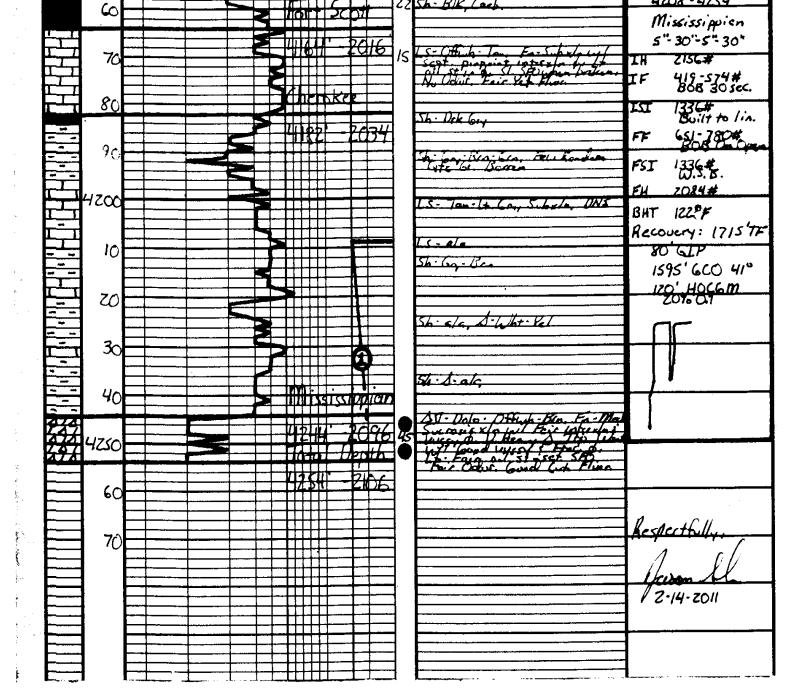

### DST #1 <u>Mississippian Osage</u>

Interval (4178' – 4223') Anchor Length 45'

IHP - 2156 #

IFP - 5" - B.O.B. 30 sec. 419-574 #
ISI - 30" - Built to 1 in. 1336 #
FFP - 5" - B.O.B. On Open 651-780 #
FSI - 30" - W.S.B. 1336 #

FHP - 2084 # BHT - 122°F

Recovery: 80' GIP

1595' GCO 41° API

120' HOCGM 20% Oil, 20% Gas

# Mississippian Osage (4220', -2068): Covered in DST #1

Dolo –  $\Delta$  – Fine to medium sucrosic crystalline with poor to fair inter-crystalline and vuggy porosity, very heavy chert, triptolitic, weathered with good vuggy porosity, light to fair oil stain and saturation, show of free oil, fair odor, good yellow cut fluorescents, 45 units hotwire.

### **Recommended Perforations**

Mississippian Osage: (4213' – 4222') DST #1

Respectfully Submitted,

Jason Alm Hard Rock Consulting, Inc.