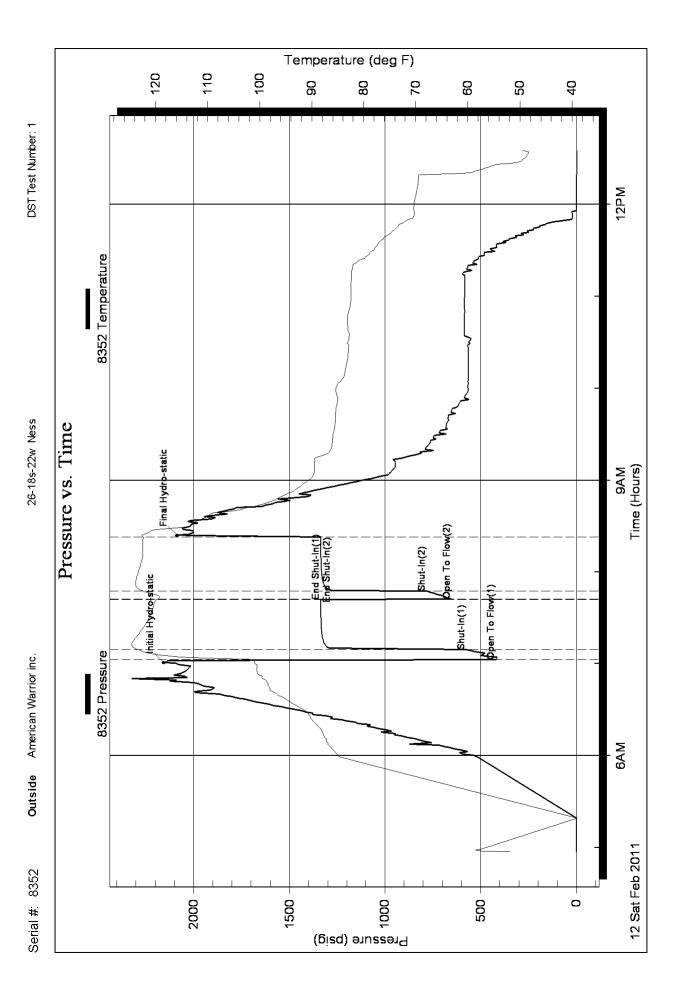

### **Drill Stem Tests**

Trilobite Testing, Inc. "Andy Carreira"

### DST #1 <u>Mississippian Osage</u>

Interval (4178' – 4223') Anchor Length 45'

IHP - 2156 #

IFP - 5" - B.O.B. 30 sec. 419-574 #
ISI - 30" - Built to 1 in. 1336 #
FFP - 5" - B.O.B. On Open 651-780 #
FSI - 30" - W.S.B. 1336 #

FHP - 2084 # BHT - 122°F

Recovery: 80' GIP

1595' GCO 41° API

120' HOCGM 20% Oil, 20% Gas