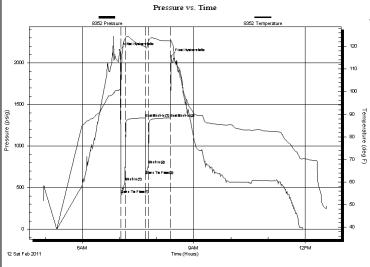

### DST #1 <u>Mississippian Osage</u>

Interval (4178' – 4223') Anchor Length 45'

IHP - 2156 #

IFP - 5" - B.O.B. 30 sec. 419-574 #
ISI - 30" - Built to 1 in. 1336 #
FFP - 5" - B.O.B. On Open 651-780 #
FSI - 30" - W.S.B. 1336 #

FHP - 2084 # BHT - 122°F

Recovery: 80' GIP

1595' GCO 41° API

120' HOCGM 20% Oil, 20% Gas