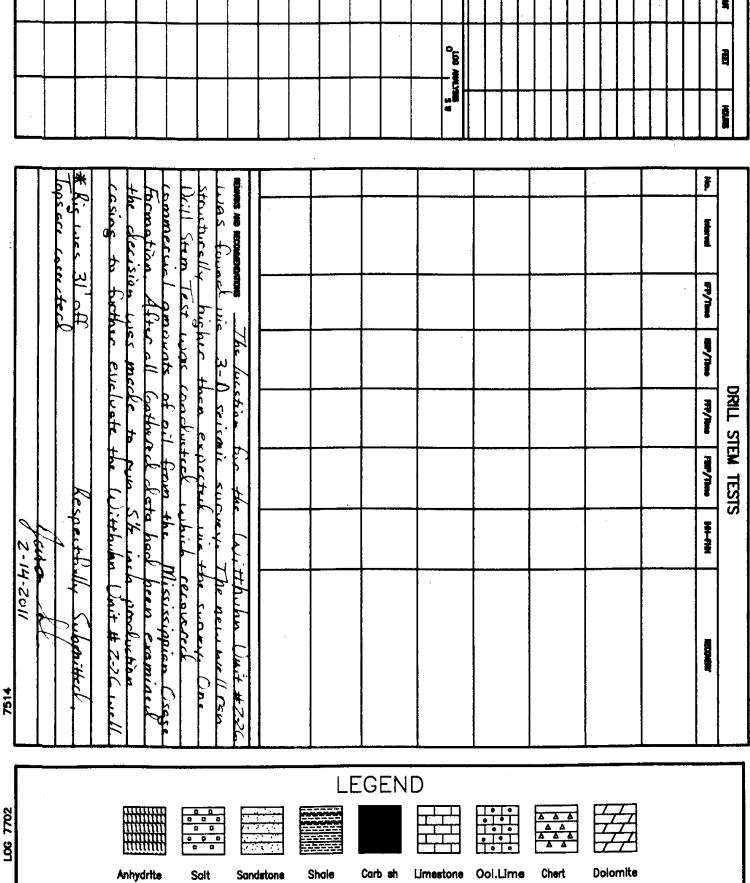

# **Summary**

The location for the Witthuhn Unit #2-26 was found via 3-D seismic survey. The new well ran structurally higher than expected via the survey. One drill stem test was conducted which recovered commercial amounts of oil from the Mississippian Osage Formation. After all gathered data had been examined the decision was made to run 5  $\frac{1}{2}$  inch production casing to further evaluate the Witthuhn Unit #2-26 well.

### **Recommended Perforations**

Mississippian Osage: (4213' – 4222') DST #1

Respectfully Submitted,

Jason Alm Hard Rock Consulting, Inc.

Problems: Rig was 31 ft long at TD

Remarks: Mistake to board was made while drilling out from

under surface. All formation tops and tests are

depth corrected.