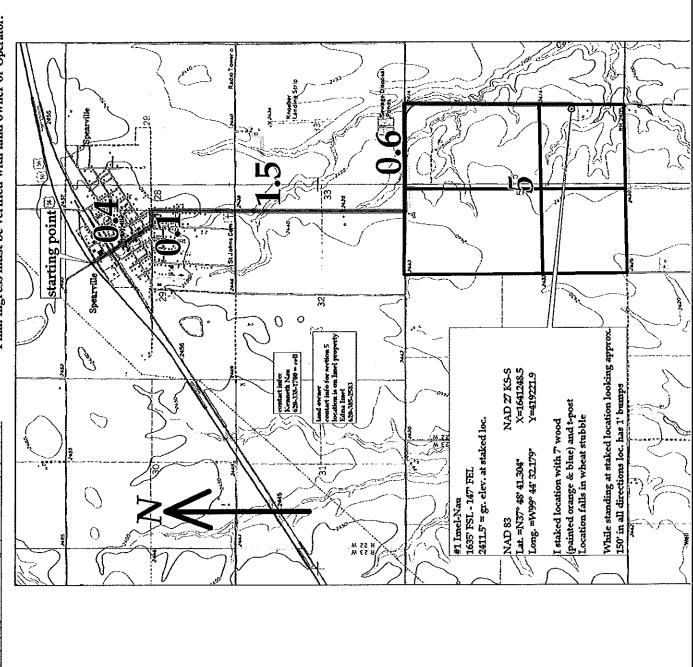

Well will not be drilled or Permit Expired Date: \_\_\_

Signature of Operator or Agent:

| For KCC    | Use:   |  |
|------------|--------|--|
| Effective  | Date:  |  |
| District # |        |  |
| SGA?       | Yes No |  |