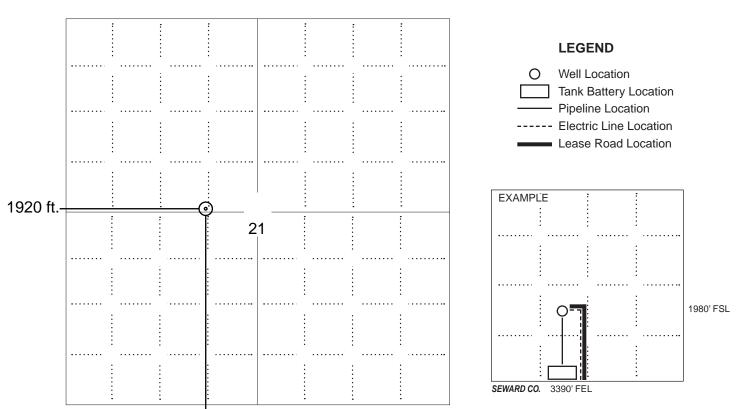

Line of Section                                       |
| Field:                                | SecTwpS. R E W                                                                                       |
| Number of Acres attributable to well: | Is Section: Regular or Irregular                                                                     |
|                                       | If Section is Irregular, locate well from nearest corner boundary.  Section corner used: NE NW SE SW |

#### **PLAT**

Show location of the well. Show footage to the nearest lease or unit boundary line. Show the predicted locations of lease roads, tank batteries, pipelines and electrical lines, as required by the Kansas Surface Owner Notice Act (House Bill 2032).

You may attach a separate plat if desired.



NOTE: In all cases locate the spot of the proposed drilling locaton.

#### 2680 ft.

#### In plotting the proposed location of the well, you must show:

- 1. The manner in which you are using the depicted plat by identifying section lines, i.e. 1 section, 1 section with 8 surrounding sections, 4 sections, etc.
- 2. The distance of the proposed drilling location from the south / north and east / west outside section lines.
- 3. The distance to the nearest lease or unit boundary line (in footage).
- 4. If proposed location is located within a prorated or spaced field a certificate of acreage attribution plat must be attached: (C0-7 for oil wells; CG-8 for gas wells).
- 5. The predicted locations of lease roads, tank batteries, pipelines, and electrical lines.



## KANSAS CORPORATION COMMI