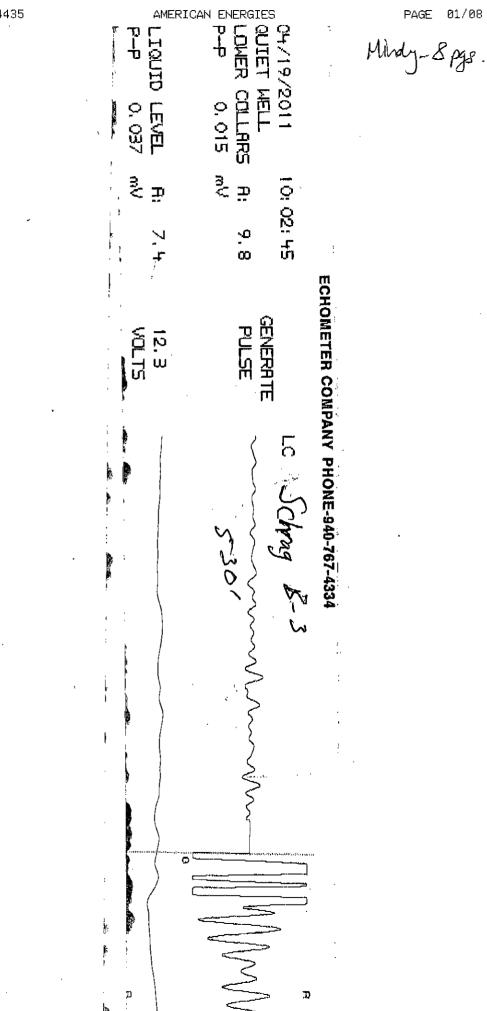

# KGS

Specific Well--15-079-20380 Oil and Gas Well

Database Oil & Gas

All Well Data

| API: 15-079-20380                               | Permit Date:                                                                                                    |
|-------------------------------------------------|-----------------------------------------------------------------------------------------------------------------|
| <b>KID:</b> 1006071866                          | Spud Date: Sep-21-1978                                                                                          |
| Lease: SCHRAG                                   | Completion Date: Jun-19-1980                                                                                    |
| Well 3-B                                        | Plugging Date:                                                                                                  |
| Original operator: TRANS AMERICA OIL            | Well Type: D&A                                                                                                  |
| Current operator: American Energies Corporatior | Status: Approved for Plugging - CP-1 Received                                                                   |
| Field: Harmac Southeast                         | Total Depth: 3300                                                                                               |
| Location: T22S R2W, Sec. 4                      | Elevation: 1446 GL                                                                                              |
| N2 NE SE                                        | Producing Formation:                                                                                            |
| 2310 North, 660 West, from SE corner            | IP Oil (bbl):                                                                                                   |
| Longitude: -97.539497                           | IP Water (bbl):                                                                                                 |
| Latitude: 38.165965                             | IP GAS (MCF):                                                                                                   |
| Lat-long from GPS                               | KDOR code for Gas: 210818                                                                                       |
| County: Harvey                                  |                                                                                                                 |
| View well on interactive map                    | and a second and a s |

phone: 316-630-4000 fax: 316-630-4005 http://kcc.ks.gov

Corporation Commission

Sam Brownback, Governor

May 17, 2011

Mindy Wooten American Energies Corporation 155 N MARKET STE 710 WICHITA, KS 67202-1821

Re: Temporary Abandonment API 15-079-20380-00-00 SCHRAG B-3 SE/4 Sec.04-22S-02W Harvey County, Kansas

### HGFLD - High fluid level

In accordance with K.A.R. 82-3-111, this well must be plugged or returned to service by June 21, 2011.

You may file an application for an exception to the 10-year limitation in K.A.R. 82-3-111 to demonstrate why it is necessary to TA the above well for more than ten (10) years. Your application for an exception is due by June 16, 2011. All applications must be sent to the Kansas Corporation Commission Conservation Division at 130 South Market, Room 2078, Wichita, Kansas 67202.