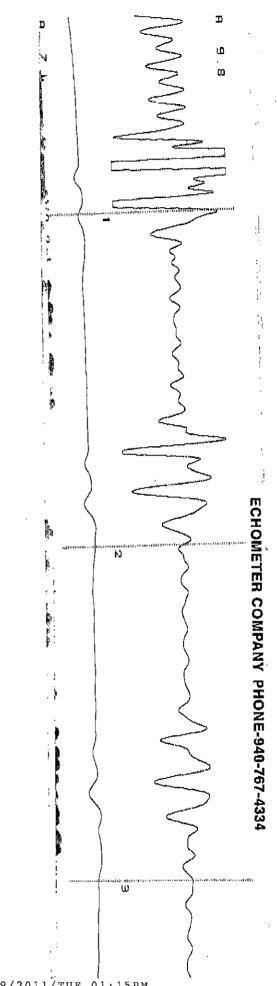

# KGS

Specific Well--15-079-20380 Oil and Gas Well

Database Oil & Gas

All Well Data

| API: 15-079-20380                               | Permit Date:                                                                                                    |
|-------------------------------------------------|-----------------------------------------------------------------------------------------------------------------|
| <b>KID:</b> 1006071866                          | Spud Date: Sep-21-1978                                                                                          |
| Lease: SCHRAG                                   | Completion Date: Jun-19-1980                                                                                    |
| Well 3-B                                        | Plugging Date:                                                                                                  |
| Original operator: TRANS AMERICA OIL            | Well Type: D&A                                                                                                  |
| Current operator: American Energies Corporatior | Status: Approved for Plugging - CP-1 Received                                                                   |
| Field: Harmac Southeast                         | Total Depth: 3300                                                                                               |
| Location: T22S R2W, Sec. 4                      | Elevation: 1446 GL                                                                                              |
| N2 NE SE                                        | Producing Formation:                                                                                            |
| 2310 North, 660 West, from SE corner            | IP Oil (bbl):                                                                                                   |
| Longitude: -97.539497                           | IP Water (bbl):                                                                                                 |
| Latitude: 38.165965                             | IP GAS (MCF):                                                                                                   |
| Lat-long from GPS                               | KDOR code for Gas: 210818                                                                                       |
| County: Harvey                                  |                                                                                                                 |
| View well on interactive map                    | and a second and a s |

phone: 316-630-4000 fax: 316-630-4005 http://kcc.ks.gov

Corporation Commission

Sam Brownback, Governor

May 17, 2011

Mindy Wooten American Energies Corporation 155 N MARKET STE 710 WICHITA, KS 67202-1821

Re: Temporary Abandonment API 15-079-20380-00-00 SCHRAG B-3 SE/4 Sec.04-22S-02W Harvey County, Kansas

### HGFLD - High fluid level

In accordance with K.A.R. 82-3-111, this well must be plugged or returned to service by June 21, 2011.

You may file an application for an exception to the 10-year limitation in K.A.R. 82-3-111 to demonstrate why it is necessary to TA the above well for more than ten (10) years. Your application for an exception is due by June 16, 2011. All applications must be sent to the Kansas Corporation Commission Conservation Division at 130 South Market, Room 2078, Wichita, Kansas 67202.