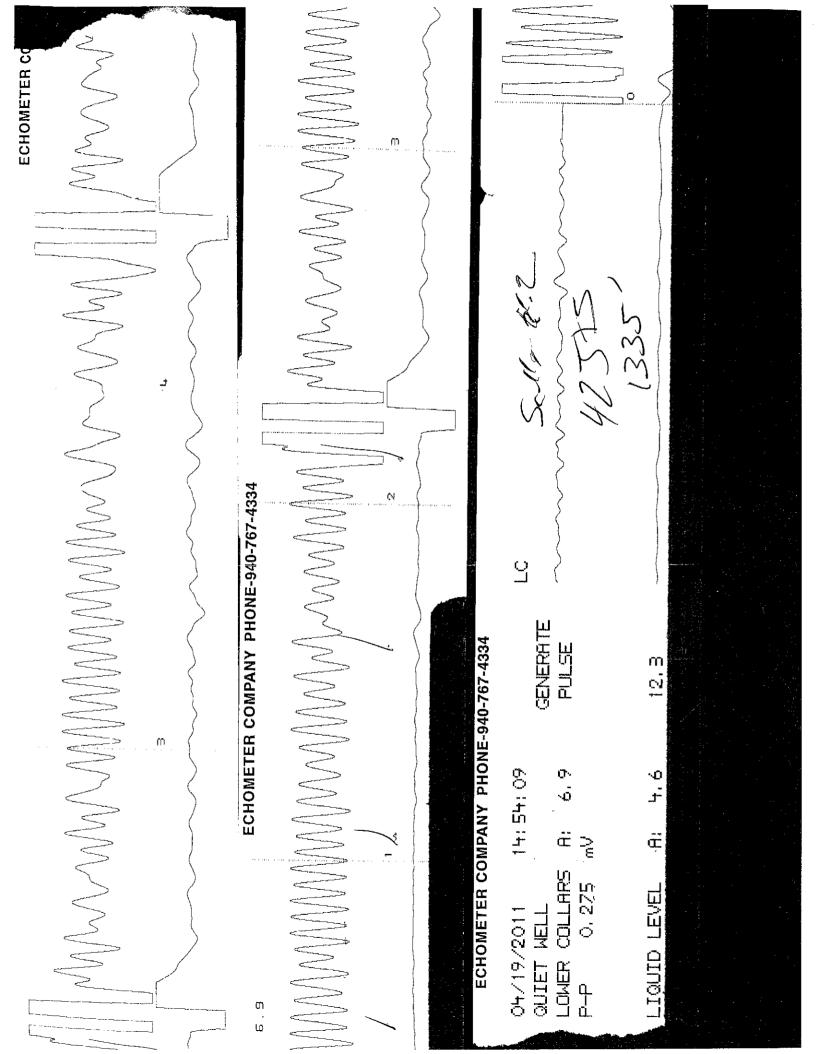

|                  |

## **Cuttings Data**

Box Number: D6984