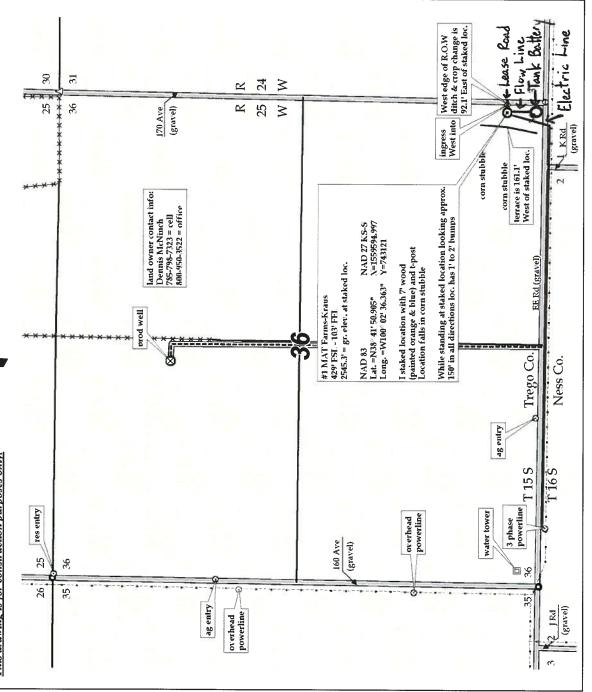

## IN ALL CASES PLOT THE INTENDED WELL ON THE PLAT BELOW

| ator:   |   |                          | Location of Well: | County:                                                                                               |
|---------|---|--------------------------|-------------------|-------------------------------------------------------------------------------------------------------|
| e:      |   |                          | _                 | feet from N / S Line of Section                                                                       |
| Number: |   |                          |                   | feet from E / W Line of Section                                                                       |
| :       |   |                          | _ Sec Tv          | wp S. R E W                                                                                           |
|         |   |                          | Is Section:       | Regular or Irregular                                                                                  |
|         |   |                          |                   | gular, locate well from nearest corner boundary. ed: NE NW SE SW                                      |
|         |   | and electrical lines, as | •                 | line. Show the predicted locations of<br>Surface Owner Notice Act (House Bill 2032).                  |
|         |   |                          |                   |                                                                                                       |
|         |   |                          |                   | LEGEND                                                                                                |
| :       |   |                          | : :               | LEGEND                                                                                                |
|         |   |                          |                   |                                                                                                       |
| :       | : | :                        | : :               | O Well Location                                                                                       |
|         |   |                          |                   | O Well Location Tank Battery Location                                                                 |
|         |   |                          |                   | Tank Battery Location Pipeline Location                                                               |
|         |   |                          |                   | Tank Battery Location                                                                                 |
|         |   |                          |                   | Tank Battery Location Pipeline Location                                                               |
|         |   |                          |                   | Tank Battery Location  Pipeline Location  Electric Line Location                                      |
|         |   |                          |                   | Tank Battery Location  Pipeline Location  Electric Line Location                                      |
|         |   |                          |                   | Tank Battery Location  Pipeline Location  Electric Line Location                                      |
|         |   |                          |                   | Tank Battery Location Pipeline Location Electric Line Location Lease Road Location                    |
|         |   |                          |                   | Tank Battery Location Pipeline Location Electric Line Location Lease Road Location                    |
|         |   | 36                       |                   | Tank Battery Location Pipeline Location Electric Line Location Lease Road Location                    |
|         |   | 36                       |                   | Tank Battery Location Pipeline Location Electric Line Location Lease Road Location                    |
|         |   | 36                       |                   | Tank Battery Location Pipeline Location Electric Line Location Lease Road Location                    |
|         |   | 36                       |                   | Tank Battery Location Pipeline Location Electric Line Location Lease Road Location                    |
|         |   | 36                       |                   | Tank Battery Location Pipeline Location Electric Line Location Lease Road Location  EXAMPLE  EXAMPLE  |
|         |   | 36                       |                   | Tank Battery Location Pipeline Location Electric Line Location Lease Road Location  EXAMPLE  EXAMPLE  |
|         |   | 36                       |                   | Tank Battery Location Pipeline Location Electric Line Location Lease Road Location  EXAMPLE  1980' F3 |
|         |   | 36                       |                   | Tank Battery Location Pipeline Location Electric Line Location Lease Road Location  EXAMPLE           |

## In plotting the proposed location of the well, you must show:

- 1. The manner in which you are using the depicted plat by identifying section lines, i.e. 1 section, 1 section with 8 surrounding sections, 4 sections, etc.
- 2. The distance of the proposed drilling location from the south / north and east / west outside section lines.
- 3. The distance to the nearest lease or unit boundary line (in footage).
- 4. If proposed location is located within a prorated or spaced field a certificate of acreage attribution plat must be attached: (C0-7 for oil wells; CG-8 for gas wells).

429 ft.

5. The predicted locations of lease roads, tank batteries, pipelines, and electrical lines.

Pro-Stake LLC

Oil Field & Construction Site Staking P.O. Box 2324

Garden City, Kansas 67846 Office/Fax: (620) 276-6159 Cell: (620) 272-1499

h042811-b

Palomino Petroleum Inc.

Trego County, KS

COUNTY

## #1 MAT Farms-Kraus

LEASE NAME

429' FSL - 103' FEI LOCATION SPOT

25w

15s

36

2545.37 GR. ELEVATION:

intersection of Main St and Hwy 4 – Now go 4 miles North on Main St/K Rd – Now go 0.1 mile East on EE Rd to the SE corner of section 36-15s-25w – Now go 0.1 mile North on 170 Ave to ingress West into - Now go 103' West through corn stubble into staked location. From the South side of Arnold Ks. at the Directions:

Final ingress must be verified with land owner or Operator.

AUTHORIZED BY: Klee W. & Mike K. (tool pusher)

Luke R

DRAWN BY:

Ben R.

MEASURED BY:\_

DATE

April 27th, 2011

AUTHORIZED BY: Klee W. & Mike K. (tool pusher) DRAWN BY:

drawing does not constitute a monumented survey

or a land survey plat. This drawing is for construction purposes only.

intersection of Main St and Hwy 4 – Now go 4 miles North on Main St K Rd – Now go 0.1 mile East on EE Rd to the SE corner of section 36-15s-25w – Now go 0.1 mile North on 170 Ave to ingress West into - Now go 103' West through corn stubble into staked location. From the South side of Arnold Ks. at the GR. ELEVATION: Directions:

Final ingress must be verified with land owner or Operator.

| ¥ |  |  |
|---|--|--|
|   |  |  |
|   |  |  |
|   |  |  |
|   |  |  |
|   |  |  |
|   |  |  |
|   |  |  |