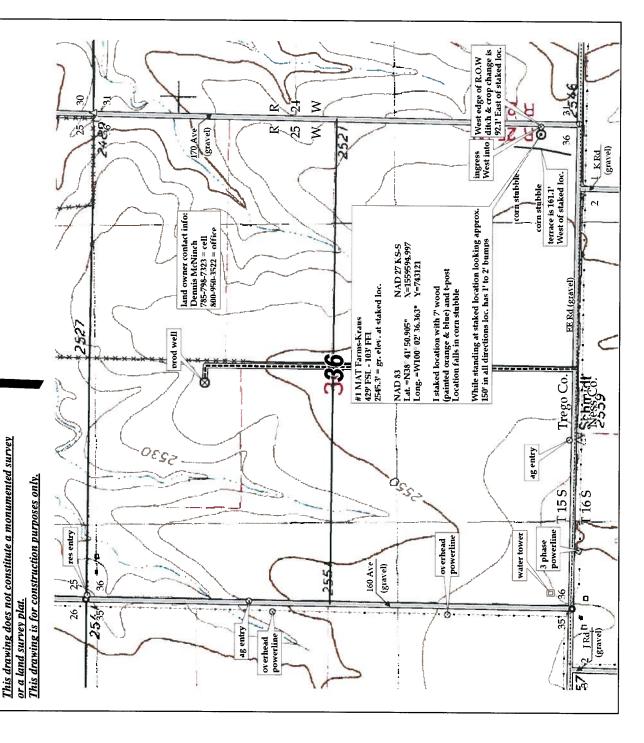

Pro-Stake LLC

Oil Field & Construction Site Staking P.O. Box 2324

Garden City, Kansas 67846 Office/Fax: (620) 276-6159 Cell: (620) 272-1499

h042811-b

Palomino Petroleum Inc.

Trego County, KS

COUNTY

## #1 MAT Farms-Kraus

LEASE NAME

429' FSL - 103' FEI LOCATION SPOT

25w

15s

36

2545.37 GR. ELEVATION:

intersection of Main St and Hwy 4 – Now go 4 miles North on Main St/K Rd – Now go 0.1 mile East on EE Rd to the SE corner of section 36-15s-25w – Now go 0.1 mile North on 170 Ave to ingress West into - Now go 103' West through corn stubble into staked location. From the South side of Arnold Ks. at the Directions:

Final ingress must be verified with land owner or Operator.

AUTHORIZED BY: Klee W. & Mike K. (tool pusher)

Luke R

DRAWN BY:

Ben R.

MEASURED BY:\_

DATE

April 27th, 2011

## Palomino Petroleum Inc. OPERATOR Trego County, KS

COUNTY

| 1" =1000 | April 27 <sup>th</sup> , 2011 | Ben R.       | I who D |
|----------|-------------------------------|--------------|---------|
| SCALE    | DATE:                         | MEASURED BY: |         |

AUTHORIZED BY: Klee W. & Mike K. (tool pusher) DRAWN BY:

drawing does not constitute a monumented survey

or a land survey plat. This drawing is for construction purposes only.

intersection of Main St and Hwy 4 – Now go 4 miles North on Main St K Rd – Now go 0.1 mile East on EE Rd to the SE corner of section 36-15s-25w – Now go 0.1 mile North on 170 Ave to ingress West into - Now go 103' West through corn stubble into staked location. From the South side of Arnold Ks. at the GR. ELEVATION: Directions:

Final ingress must be verified with land owner or Operator.

| ¥ |  |  |
|---|--|--|
|   |  |  |
|   |  |  |
|   |  |  |
|   |  |  |
|   |  |  |
|   |  |  |
|   |  |  |