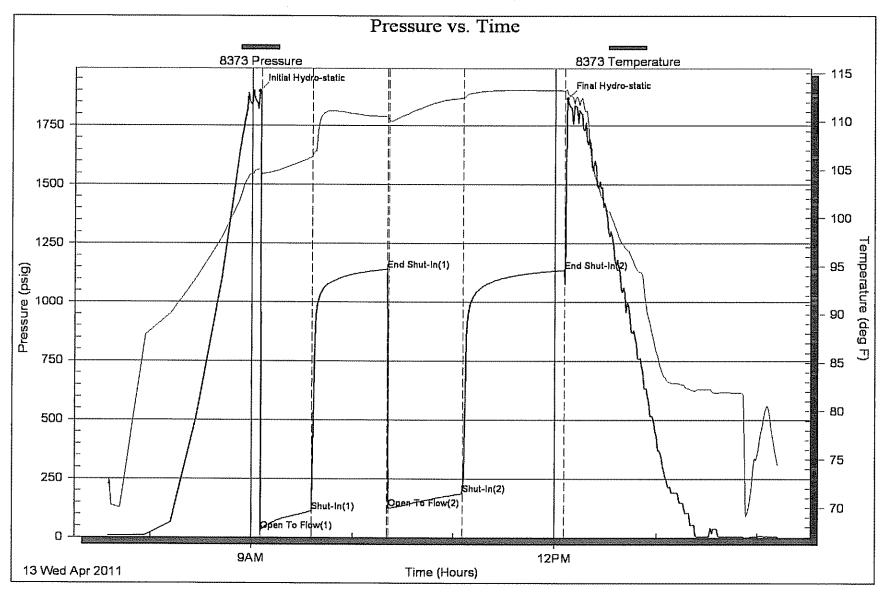

Side Two

| Operator Name:                                                           |                                                  |                                                                                                        | Lease Name              | ):                             |                        | _ Well #:         |                               |
|--------------------------------------------------------------------------|--------------------------------------------------|--------------------------------------------------------------------------------------------------------|-------------------------|--------------------------------|------------------------|-------------------|-------------------------------|
| Sec Twp                                                                  | S. R                                             | East West                                                                                              | County:                 |                                |                        |                   |                               |
| time tool open and clos                                                  | sed, flowing and shut<br>s if gas to surface tes | I base of formations per<br>in pressures, whether s<br>it, along with final chart<br>well site report. | shut-in pressure        | reached static level           | hydrostatic press      | sures, bottom h   | ole temperature, fluid        |
| Orill Stem Tests Taken<br>(Attach Additional S                           |                                                  | Yes No                                                                                                 |                         | Log Formatio                   | n (Top), Depth ar      | nd Datum          | Sample                        |
| Samples Sent to Geolo                                                    | ogical Survey                                    | Yes No                                                                                                 | N                       | lame                           |                        | Тор               | Datum                         |
| Cores Taken Electric Log Run Electric Log Submitted (If no, Submit Copy) | I Electronically                                 | Yes No Yes No Yes No                                                                                   |                         |                                |                        |                   |                               |
| List All E. Logs Run:                                                    |                                                  |                                                                                                        |                         |                                |                        |                   |                               |
|                                                                          |                                                  |                                                                                                        | RECORD                  | New Used intermediate, product | ion, etc.              |                   |                               |
| Purpose of String                                                        | Size Hole<br>Drilled                             | Size Casing<br>Set (In O.D.)                                                                           | Weight<br>Lbs. / Ft.    | Setting<br>Depth               | Type of Cement         | # Sacks<br>Used   | Type and Percent<br>Additives |
|                                                                          |                                                  |                                                                                                        |                         |                                |                        |                   |                               |
|                                                                          |                                                  | ADDITIONA                                                                                              | L CEMENTING / S         | SQUEEZE RECORD                 |                        |                   |                               |
| Purpose:  — Perforate — Protect Casing — Plug Back TD — Plug Off Zone    | Depth<br>Top Bottom                              | Type of Cement                                                                                         | # Sacks Used            |                                | Type and F             | Percent Additives |                               |
| Shots Per Foot                                                           | PERFORATIO<br>Specify F                          | ON RECORD - Bridge Pluootage of Each Interval Pe                                                       | gs Set/Type<br>rforated |                                | cture, Shot, Cemen     |                   | Depth                         |
|                                                                          |                                                  |                                                                                                        |                         |                                |                        |                   |                               |
|                                                                          |                                                  |                                                                                                        |                         |                                |                        |                   |                               |
| TUBING RECORD:                                                           | Size:                                            | Set At:                                                                                                | Packer At:              | Liner Run:                     | Yes No                 |                   |                               |
| Date of First, Resumed I                                                 | Production, SWD or ENI                           | HR. Producing Me                                                                                       | thod:                   | Gas Lift (                     | Other (Explain)        |                   |                               |
| Estimated Production<br>Per 24 Hours                                     | Oil E                                            | Bbls. Gas                                                                                              | Mcf                     | Water B                        | bls.                   | Gas-Oil Ratio     | Gravity                       |
| DISPOSITIO                                                               | Used on Lease                                    | Open Hole                                                                                              |                         | ually Comp. Co                 | mmingled<br>mit ACO-4) | PRODUCTIO         | ON INTERVAL:                  |