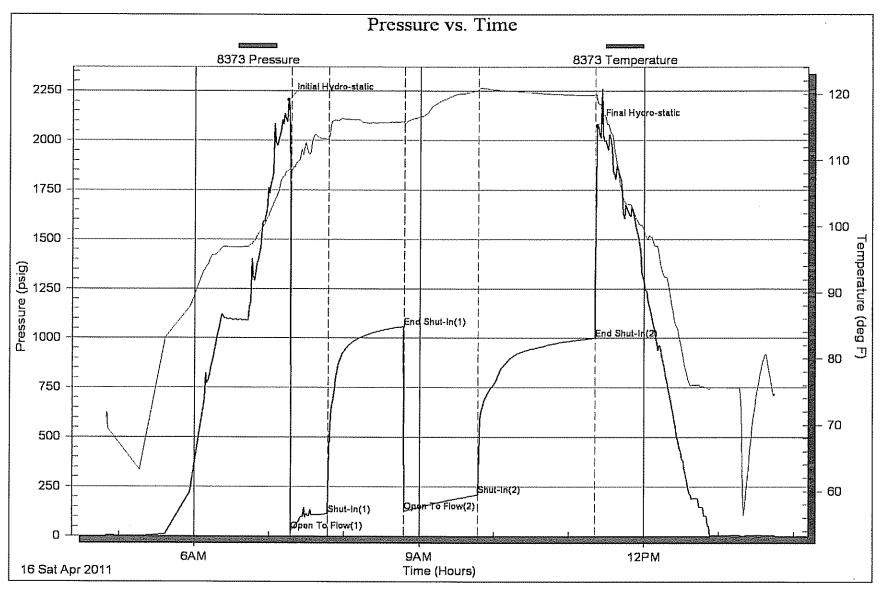

Side Two

| Operator Name:                                                           |                                                  |                                                                                                        | Lease Name              | ):                             |                        | _ Well #:         |                               |
|--------------------------------------------------------------------------|--------------------------------------------------|--------------------------------------------------------------------------------------------------------|-------------------------|--------------------------------|------------------------|-------------------|-------------------------------|
| Sec Twp                                                                  | S. R                                             | East West                                                                                              | County:                 |                                |                        |                   |                               |
| time tool open and clos                                                  | sed, flowing and shut<br>s if gas to surface tes | I base of formations per<br>in pressures, whether s<br>it, along with final chart<br>well site report. | shut-in pressure        | reached static level           | hydrostatic press      | sures, bottom h   | ole temperature, fluid        |
| Orill Stem Tests Taken<br>(Attach Additional S                           |                                                  | Yes No                                                                                                 |                         | Log Formatio                   | n (Top), Depth ar      | nd Datum          | Sample                        |
| Samples Sent to Geolo                                                    | ogical Survey                                    | Yes No                                                                                                 | N                       | lame                           |                        | Тор               | Datum                         |
| Cores Taken Electric Log Run Electric Log Submitted (If no, Submit Copy) | I Electronically                                 | Yes No Yes No Yes No                                                                                   |                         |                                |                        |                   |                               |
| List All E. Logs Run:                                                    |                                                  |                                                                                                        |                         |                                |                        |                   |                               |
|                                                                          |                                                  |                                                                                                        | RECORD                  | New Used intermediate, product | ion, etc.              |                   |                               |
| Purpose of String                                                        | Size Hole<br>Drilled                             | Size Casing<br>Set (In O.D.)                                                                           | Weight<br>Lbs. / Ft.    | Setting<br>Depth               | Type of Cement         | # Sacks<br>Used   | Type and Percent<br>Additives |
|                                                                          |                                                  |                                                                                                        |                         |                                |                        |                   |                               |
|                                                                          |                                                  | ADDITIONA                                                                                              | L CEMENTING / S         | SQUEEZE RECORD                 |                        |                   |                               |
| Purpose:  — Perforate — Protect Casing — Plug Back TD — Plug Off Zone    | Depth<br>Top Bottom                              | Type of Cement                                                                                         | # Sacks Used            |                                | Type and F             | Percent Additives |                               |
| Shots Per Foot                                                           | PERFORATIO<br>Specify F                          | ON RECORD - Bridge Pluootage of Each Interval Pe                                                       | gs Set/Type<br>rforated |                                | cture, Shot, Cemen     |                   | Depth                         |
|                                                                          |                                                  |                                                                                                        |                         |                                |                        |                   |                               |
|                                                                          |                                                  |                                                                                                        |                         |                                |                        |                   |                               |
| TUBING RECORD:                                                           | Size:                                            | Set At:                                                                                                | Packer At:              | Liner Run:                     | Yes No                 |                   |                               |
| Date of First, Resumed I                                                 | Production, SWD or ENI                           | HR. Producing Me                                                                                       | thod:                   | Gas Lift (                     | Other (Explain)        |                   |                               |
| Estimated Production<br>Per 24 Hours                                     | Oil E                                            | Bbls. Gas                                                                                              | Mcf                     | Water B                        | bls.                   | Gas-Oil Ratio     | Gravity                       |
| DISPOSITIO                                                               | Used on Lease                                    | Open Hole                                                                                              |                         | ually Comp. Co                 | mmingled<br>mit ACO-4) | PRODUCTIO         | ON INTERVAL:                  |