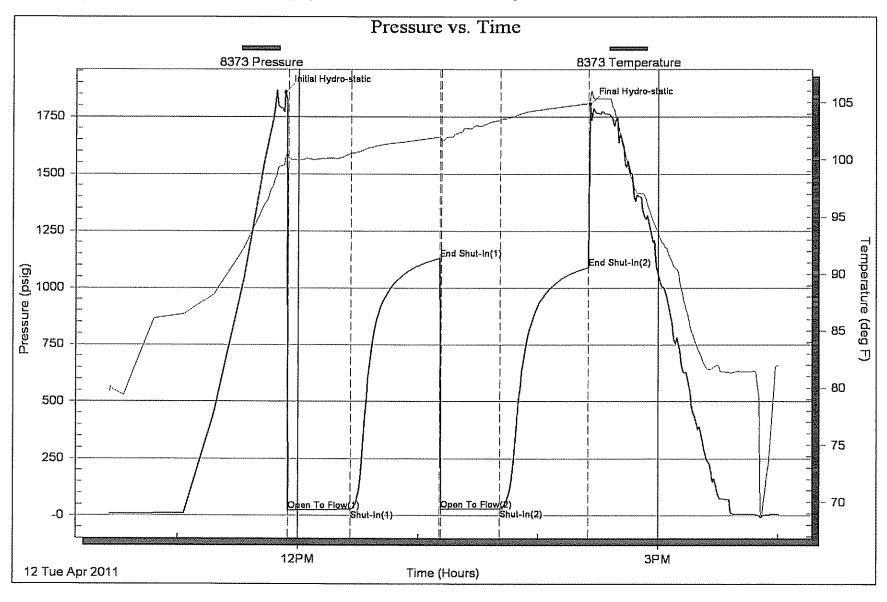

Side Two

| Operator Name:                                                           |                                                  |                                                                                                        | Lease Name              | ):                             |                        | _ Well #:         |                               |
|--------------------------------------------------------------------------|--------------------------------------------------|--------------------------------------------------------------------------------------------------------|-------------------------|--------------------------------|------------------------|-------------------|-------------------------------|
| Sec Twp                                                                  | S. R                                             | East West                                                                                              | County:                 |                                |                        |                   |                               |
| time tool open and clos                                                  | sed, flowing and shut<br>s if gas to surface tes | I base of formations per<br>in pressures, whether s<br>it, along with final chart<br>well site report. | shut-in pressure        | reached static level           | hydrostatic press      | sures, bottom h   | ole temperature, fluid        |
| Orill Stem Tests Taken<br>(Attach Additional S                           |                                                  | Yes No                                                                                                 |                         | Log Formatio                   | n (Top), Depth ar      | nd Datum          | Sample                        |
| Samples Sent to Geolo                                                    | ogical Survey                                    | Yes No                                                                                                 | N                       | lame                           |                        | Тор               | Datum                         |
| Cores Taken Electric Log Run Electric Log Submitted (If no, Submit Copy) | I Electronically                                 | Yes No Yes No Yes No                                                                                   |                         |                                |                        |                   |                               |
| List All E. Logs Run:                                                    |                                                  |                                                                                                        |                         |                                |                        |                   |                               |
|                                                                          |                                                  |                                                                                                        | RECORD                  | New Used intermediate, product | ion, etc.              |                   |                               |
| Purpose of String                                                        | Size Hole<br>Drilled                             | Size Casing<br>Set (In O.D.)                                                                           | Weight<br>Lbs. / Ft.    | Setting<br>Depth               | Type of Cement         | # Sacks<br>Used   | Type and Percent<br>Additives |
|                                                                          |                                                  |                                                                                                        |                         |                                |                        |                   |                               |
|                                                                          |                                                  | ADDITIONA                                                                                              | L CEMENTING / S         | SQUEEZE RECORD                 |                        |                   |                               |
| Purpose:  — Perforate — Protect Casing — Plug Back TD — Plug Off Zone    | Depth<br>Top Bottom                              | Type of Cement                                                                                         | # Sacks Used            |                                | Type and F             | Percent Additives |                               |
| Shots Per Foot                                                           | PERFORATIO<br>Specify F                          | ON RECORD - Bridge Pluootage of Each Interval Pe                                                       | gs Set/Type<br>rforated |                                | cture, Shot, Cemen     |                   | Depth                         |
|                                                                          |                                                  |                                                                                                        |                         |                                |                        |                   |                               |
|                                                                          |                                                  |                                                                                                        |                         |                                |                        |                   |                               |
| TUBING RECORD:                                                           | Size:                                            | Set At:                                                                                                | Packer At:              | Liner Run:                     | Yes No                 |                   |                               |
| Date of First, Resumed I                                                 | Production, SWD or ENI                           | HR. Producing Me                                                                                       | thod:                   | Gas Lift (                     | Other (Explain)        |                   |                               |
| Estimated Production<br>Per 24 Hours                                     | Oil E                                            | Bbls. Gas                                                                                              | Mcf                     | Water B                        | bls.                   | Gas-Oil Ratio     | Gravity                       |
| DISPOSITIO                                                               | Used on Lease                                    | Open Hole                                                                                              |                         | ually Comp. Co                 | mmingled<br>mit ACO-4) | PRODUCTIO         | ON INTERVAL:                  |