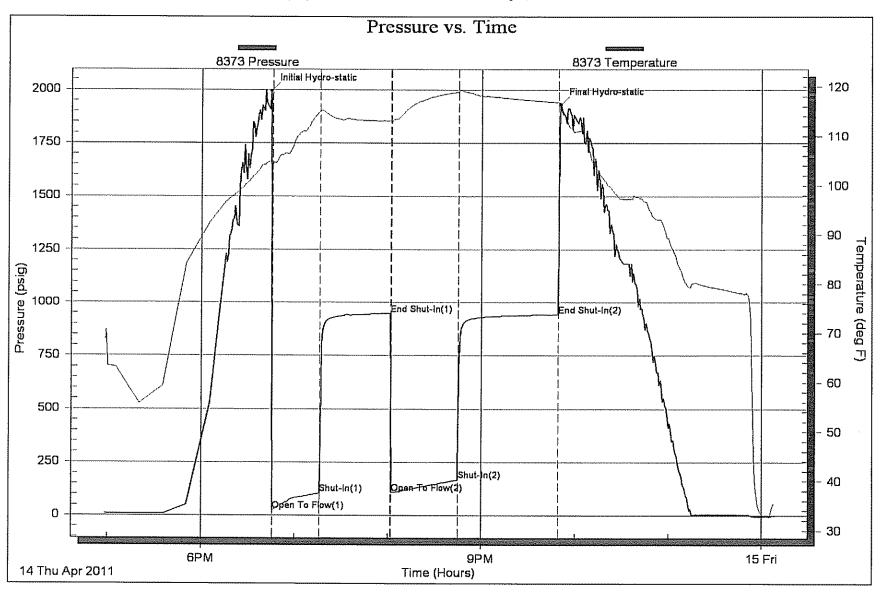

Side Two

| Operator Name:                                                           |                                                  |                                                                                                        | Lease Name              | ):                             |                        | _ Well #:         |                               |
|--------------------------------------------------------------------------|--------------------------------------------------|--------------------------------------------------------------------------------------------------------|-------------------------|--------------------------------|------------------------|-------------------|-------------------------------|
| Sec Twp                                                                  | S. R                                             | East West                                                                                              | County:                 |                                |                        |                   |                               |
| time tool open and clos                                                  | sed, flowing and shut<br>s if gas to surface tes | I base of formations per<br>in pressures, whether s<br>it, along with final chart<br>well site report. | shut-in pressure        | reached static level           | hydrostatic press      | sures, bottom h   | ole temperature, fluid        |
| Orill Stem Tests Taken<br>(Attach Additional S                           |                                                  | Yes No                                                                                                 |                         | Log Formatio                   | n (Top), Depth ar      | nd Datum          | Sample                        |
| Samples Sent to Geolo                                                    | ogical Survey                                    | Yes No                                                                                                 | N                       | lame                           |                        | Тор               | Datum                         |
| Cores Taken Electric Log Run Electric Log Submitted (If no, Submit Copy) | I Electronically                                 | Yes No Yes No Yes No                                                                                   |                         |                                |                        |                   |                               |
| List All E. Logs Run:                                                    |                                                  |                                                                                                        |                         |                                |                        |                   |                               |
|                                                                          |                                                  |                                                                                                        | RECORD                  | New Used intermediate, product | ion, etc.              |                   |                               |
| Purpose of String                                                        | Size Hole<br>Drilled                             | Size Casing<br>Set (In O.D.)                                                                           | Weight<br>Lbs. / Ft.    | Setting<br>Depth               | Type of Cement         | # Sacks<br>Used   | Type and Percent<br>Additives |
|                                                                          |                                                  |                                                                                                        |                         |                                |                        |                   |                               |
|                                                                          |                                                  | ADDITIONA                                                                                              | L CEMENTING / S         | SQUEEZE RECORD                 |                        |                   |                               |
| Purpose:  — Perforate — Protect Casing — Plug Back TD — Plug Off Zone    | Depth<br>Top Bottom                              | Type of Cement                                                                                         | # Sacks Used            |                                | Type and F             | Percent Additives |                               |
| Shots Per Foot                                                           | PERFORATIO<br>Specify F                          | ON RECORD - Bridge Pluootage of Each Interval Pe                                                       | gs Set/Type<br>rforated |                                | cture, Shot, Cemen     |                   | Depth                         |
|                                                                          |                                                  |                                                                                                        |                         |                                |                        |                   |                               |
|                                                                          |                                                  |                                                                                                        |                         |                                |                        |                   |                               |
| TUBING RECORD:                                                           | Size:                                            | Set At:                                                                                                | Packer At:              | Liner Run:                     | Yes No                 |                   |                               |
| Date of First, Resumed I                                                 | Production, SWD or ENI                           | HR. Producing Me                                                                                       | thod:                   | Gas Lift (                     | Other (Explain)        |                   |                               |
| Estimated Production<br>Per 24 Hours                                     | Oil E                                            | Bbls. Gas                                                                                              | Mcf                     | Water B                        | bls.                   | Gas-Oil Ratio     | Gravity                       |
| DISPOSITIO                                                               | Used on Lease                                    | Open Hole                                                                                              |                         | ually Comp. Co                 | mmingled<br>mit ACO-4) | PRODUCTIO         | ON INTERVAL:                  |