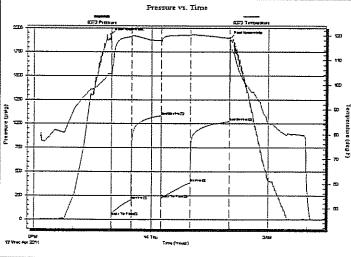

Side Two

| Operator Name:                                                           |                                                  |                                                                                                        | Lease Name              | ):                             |                        | _ Well #:         |                               |
|--------------------------------------------------------------------------|--------------------------------------------------|--------------------------------------------------------------------------------------------------------|-------------------------|--------------------------------|------------------------|-------------------|-------------------------------|
| Sec Twp                                                                  | S. R                                             | East West                                                                                              | County:                 |                                |                        |                   |                               |
| time tool open and clos                                                  | sed, flowing and shut<br>s if gas to surface tes | I base of formations per<br>in pressures, whether s<br>it, along with final chart<br>well site report. | shut-in pressure        | reached static level           | hydrostatic press      | sures, bottom h   | ole temperature, fluid        |
| Orill Stem Tests Taken<br>(Attach Additional S                           |                                                  | Yes No                                                                                                 |                         | Log Formatio                   | n (Top), Depth ar      | nd Datum          | Sample                        |
| Samples Sent to Geolo                                                    | ogical Survey                                    | Yes No                                                                                                 | N                       | lame                           |                        | Тор               | Datum                         |
| Cores Taken Electric Log Run Electric Log Submitted (If no, Submit Copy) | I Electronically                                 | Yes No Yes No Yes No                                                                                   |                         |                                |                        |                   |                               |
| List All E. Logs Run:                                                    |                                                  |                                                                                                        |                         |                                |                        |                   |                               |
|                                                                          |                                                  |                                                                                                        | RECORD                  | New Used intermediate, product | ion, etc.              |                   |                               |
| Purpose of String                                                        | Size Hole<br>Drilled                             | Size Casing<br>Set (In O.D.)                                                                           | Weight<br>Lbs. / Ft.    | Setting<br>Depth               | Type of Cement         | # Sacks<br>Used   | Type and Percent<br>Additives |
|                                                                          |                                                  |                                                                                                        |                         |                                |                        |                   |                               |
|                                                                          |                                                  | ADDITIONA                                                                                              | L CEMENTING / S         | SQUEEZE RECORD                 |                        |                   |                               |
| Purpose:  — Perforate — Protect Casing — Plug Back TD — Plug Off Zone    | Depth<br>Top Bottom                              | Type of Cement                                                                                         | # Sacks Used            |                                | Type and F             | Percent Additives |                               |
| Shots Per Foot                                                           | PERFORATIO<br>Specify F                          | ON RECORD - Bridge Pluootage of Each Interval Pe                                                       | gs Set/Type<br>rforated |                                | cture, Shot, Cemen     |                   | Depth                         |
|                                                                          |                                                  |                                                                                                        |                         |                                |                        |                   |                               |
|                                                                          |                                                  |                                                                                                        |                         |                                |                        |                   |                               |
| TUBING RECORD:                                                           | Size:                                            | Set At:                                                                                                | Packer At:              | Liner Run:                     | Yes No                 |                   |                               |
| Date of First, Resumed I                                                 | Production, SWD or ENI                           | HR. Producing Me                                                                                       | thod:                   | Gas Lift (                     | Other (Explain)        |                   |                               |
| Estimated Production<br>Per 24 Hours                                     | Oil E                                            | Bbls. Gas                                                                                              | Mcf                     | Water B                        | bls.                   | Gas-Oil Ratio     | Gravity                       |
| DISPOSITIO                                                               | Used on Lease                                    | Open Hole                                                                                              |                         | ually Comp. Co                 | mmingled<br>mit ACO-4) | PRODUCTIO         | ON INTERVAL:                  |