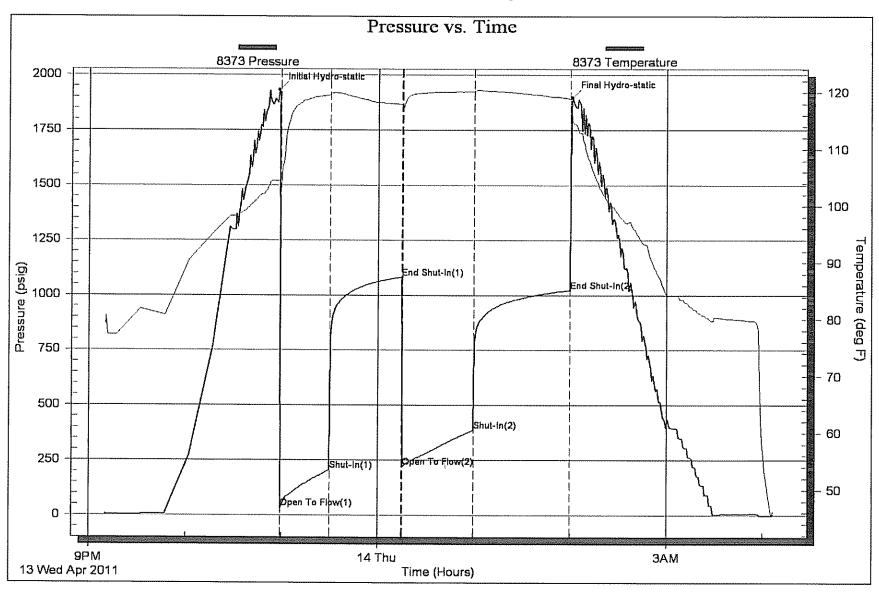

Side Two

| Operator Name:                                                           |                                                  |                                                                                                        | Lease Name              | ):                             |                        | _ Well #:         |                               |
|--------------------------------------------------------------------------|--------------------------------------------------|--------------------------------------------------------------------------------------------------------|-------------------------|--------------------------------|------------------------|-------------------|-------------------------------|
| Sec Twp                                                                  | S. R                                             | East West                                                                                              | County:                 |                                |                        |                   |                               |
| time tool open and clos                                                  | sed, flowing and shut<br>s if gas to surface tes | I base of formations per<br>in pressures, whether s<br>it, along with final chart<br>well site report. | shut-in pressure        | reached static level           | hydrostatic press      | sures, bottom h   | ole temperature, fluid        |
| Orill Stem Tests Taken<br>(Attach Additional S                           |                                                  | Yes No                                                                                                 |                         | Log Formatio                   | n (Top), Depth ar      | nd Datum          | Sample                        |
| Samples Sent to Geolo                                                    | ogical Survey                                    | Yes No                                                                                                 | N                       | lame                           |                        | Тор               | Datum                         |
| Cores Taken Electric Log Run Electric Log Submitted (If no, Submit Copy) | I Electronically                                 | Yes No Yes No Yes No                                                                                   |                         |                                |                        |                   |                               |
| List All E. Logs Run:                                                    |                                                  |                                                                                                        |                         |                                |                        |                   |                               |
|                                                                          |                                                  |                                                                                                        | RECORD                  | New Used intermediate, product | ion, etc.              |                   |                               |
| Purpose of String                                                        | Size Hole<br>Drilled                             | Size Casing<br>Set (In O.D.)                                                                           | Weight<br>Lbs. / Ft.    | Setting<br>Depth               | Type of Cement         | # Sacks<br>Used   | Type and Percent<br>Additives |
|                                                                          |                                                  |                                                                                                        |                         |                                |                        |                   |                               |
|                                                                          |                                                  | ADDITIONA                                                                                              | L CEMENTING / S         | SQUEEZE RECORD                 |                        |                   |                               |
| Purpose:  — Perforate — Protect Casing — Plug Back TD — Plug Off Zone    | Depth<br>Top Bottom                              | Type of Cement                                                                                         | # Sacks Used            |                                | Type and F             | Percent Additives |                               |
| Shots Per Foot                                                           | PERFORATIO<br>Specify F                          | ON RECORD - Bridge Pluootage of Each Interval Pe                                                       | gs Set/Type<br>rforated |                                | cture, Shot, Cemen     |                   | Depth                         |
|                                                                          |                                                  |                                                                                                        |                         |                                |                        |                   |                               |
|                                                                          |                                                  |                                                                                                        |                         |                                |                        |                   |                               |
| TUBING RECORD:                                                           | Size:                                            | Set At:                                                                                                | Packer At:              | Liner Run:                     | Yes No                 |                   |                               |
| Date of First, Resumed I                                                 | Production, SWD or ENI                           | HR. Producing Me                                                                                       | thod:                   | Gas Lift (                     | Other (Explain)        |                   |                               |
| Estimated Production<br>Per 24 Hours                                     | Oil E                                            | Bbls. Gas                                                                                              | Mcf                     | Water B                        | bls.                   | Gas-Oil Ratio     | Gravity                       |
| DISPOSITIO                                                               | Used on Lease                                    | Open Hole                                                                                              |                         | ually Comp. Co                 | mmingled<br>mit ACO-4) | PRODUCTIO         | ON INTERVAL:                  |