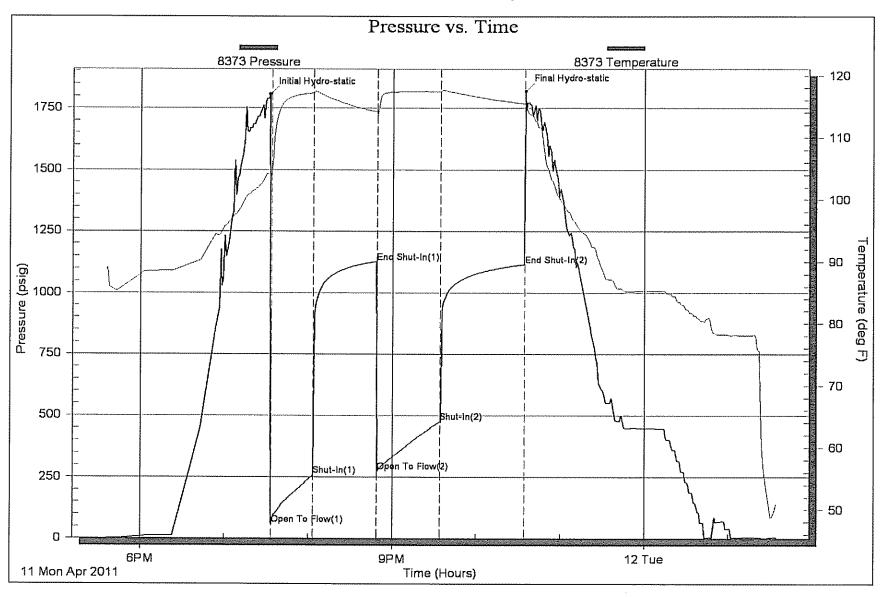

Side Two

| Operator Name:                                                           |                                                  |                                                                                                        | Lease Name              | ):                             |                        | _ Well #:         |                               |
|--------------------------------------------------------------------------|--------------------------------------------------|--------------------------------------------------------------------------------------------------------|-------------------------|--------------------------------|------------------------|-------------------|-------------------------------|
| Sec Twp                                                                  | S. R                                             | East West                                                                                              | County:                 |                                |                        |                   |                               |
| time tool open and clos                                                  | sed, flowing and shut<br>s if gas to surface tes | I base of formations per<br>in pressures, whether s<br>it, along with final chart<br>well site report. | shut-in pressure        | reached static level           | hydrostatic press      | sures, bottom h   | ole temperature, fluid        |
| Orill Stem Tests Taken<br>(Attach Additional S                           |                                                  | Yes No                                                                                                 |                         | Log Formatio                   | n (Top), Depth ar      | nd Datum          | Sample                        |
| Samples Sent to Geolo                                                    | ogical Survey                                    | Yes No                                                                                                 | N                       | lame                           |                        | Тор               | Datum                         |
| Cores Taken Electric Log Run Electric Log Submitted (If no, Submit Copy) | I Electronically                                 | Yes No Yes No Yes No                                                                                   |                         |                                |                        |                   |                               |
| List All E. Logs Run:                                                    |                                                  |                                                                                                        |                         |                                |                        |                   |                               |
|                                                                          |                                                  |                                                                                                        | RECORD                  | New Used intermediate, product | ion, etc.              |                   |                               |
| Purpose of String                                                        | Size Hole<br>Drilled                             | Size Casing<br>Set (In O.D.)                                                                           | Weight<br>Lbs. / Ft.    | Setting<br>Depth               | Type of Cement         | # Sacks<br>Used   | Type and Percent<br>Additives |
|                                                                          |                                                  |                                                                                                        |                         |                                |                        |                   |                               |
|                                                                          |                                                  | ADDITIONA                                                                                              | L CEMENTING / S         | SQUEEZE RECORD                 |                        |                   |                               |
| Purpose:  — Perforate — Protect Casing — Plug Back TD — Plug Off Zone    | Depth<br>Top Bottom                              | Type of Cement                                                                                         | # Sacks Used            |                                | Type and F             | Percent Additives |                               |
| Shots Per Foot                                                           | PERFORATIO<br>Specify F                          | ON RECORD - Bridge Pluootage of Each Interval Pe                                                       | gs Set/Type<br>rforated |                                | cture, Shot, Cemen     |                   | Depth                         |
|                                                                          |                                                  |                                                                                                        |                         |                                |                        |                   |                               |
|                                                                          |                                                  |                                                                                                        |                         |                                |                        |                   |                               |
| TUBING RECORD:                                                           | Size:                                            | Set At:                                                                                                | Packer At:              | Liner Run:                     | Yes No                 |                   |                               |
| Date of First, Resumed I                                                 | Production, SWD or ENI                           | HR. Producing Me                                                                                       | thod:                   | Gas Lift (                     | Other (Explain)        |                   |                               |
| Estimated Production<br>Per 24 Hours                                     | Oil E                                            | Bbls. Gas                                                                                              | Mcf                     | Water B                        | bls.                   | Gas-Oil Ratio     | Gravity                       |
| DISPOSITIO                                                               | Used on Lease                                    | Open Hole                                                                                              |                         | ually Comp. Co                 | mmingled<br>mit ACO-4) | PRODUCTIO         | ON INTERVAL:                  |