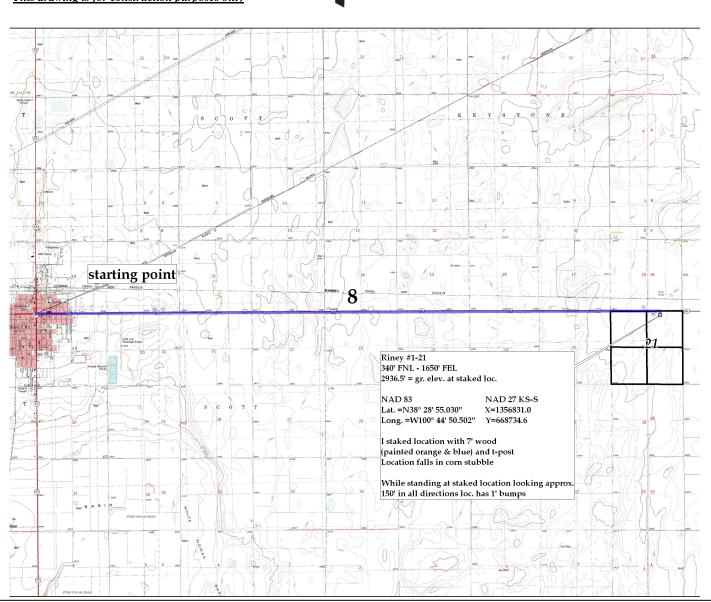

## P.O. Box 2324

Garden City, Kansas 67846 Office/Fax: (620) 276-6159

Cell: (620) 272-1499

**Riney #1-21** Berexco Inc. OPERATOR LEASE NAME Scott County, KS 21 340' FNL – 1650' FEL **18s** 31w LOCATION SPOT COUNTY Twp. GR. ELEVATION: 2936.5° 1" =1000' SCALE: \_ April 4<sup>th</sup>, 2011 **Directions:** From the center of Scott City, KS at the DATE STAKED:

Luke R. MEASURED BY: Luke R. DRAWN BY: Evan M. AUTHORIZED BY:

This drawing does not constitute a monumented survey or a land survey plat

a040511-h

This drawing is for construction purposes only

intersection of Hwy 83 & Hwy 96 - Now go 8 miles East on Hwy 96 to the NW corner section 21-18s-21w – Now go 0.6 mile East on Hwy 96 to ingress stake East into at ag entry - Now go approx.560' East through corn stubble to ingress stake South into

- Now go 305' South through corn stubble into staked location. Final ingress must be verified with land owner or Operator.

ERROR: stackunderflow
OFFENDING COMMAND: ~

STACK: