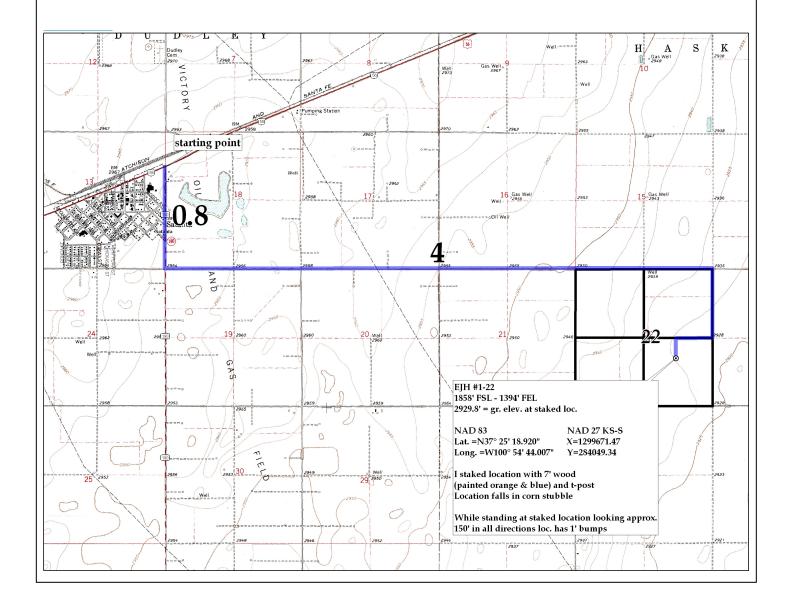

22 30s 33w Sec. Twp. Rng. EJH#1-22

LEASE NAME 1858' FSL – 1394' FEL

LOCATION SPOT

SCALE: N/A

DATE STAKED: April 11<sup>th</sup>, 2011

MEASURED BY: Luke R.

DRAWN BY: Luke R.

AUTHORIZED BY: Evan M.

This drawing does not constitute a monumented survey or a land survey plat

This drawing is for construction purposes only

GR. ELEVATION: 2929.8°

**Directions:** From NE side of Satanta Ks the intersection of Hwy 56 & Hwy 190 South – Now go 0.8 mile South on Hwy 190 – Now go 4 miles East on 220<sup>th</sup> Rd to the NE corner of section 22-30s-33w – Now go 0.5 mile South on KK Rd to ingress stake West into – Now go 0.3 mile West on trail to ingress stake South into – Now go approx. 780' South through corn stubble into staked location.