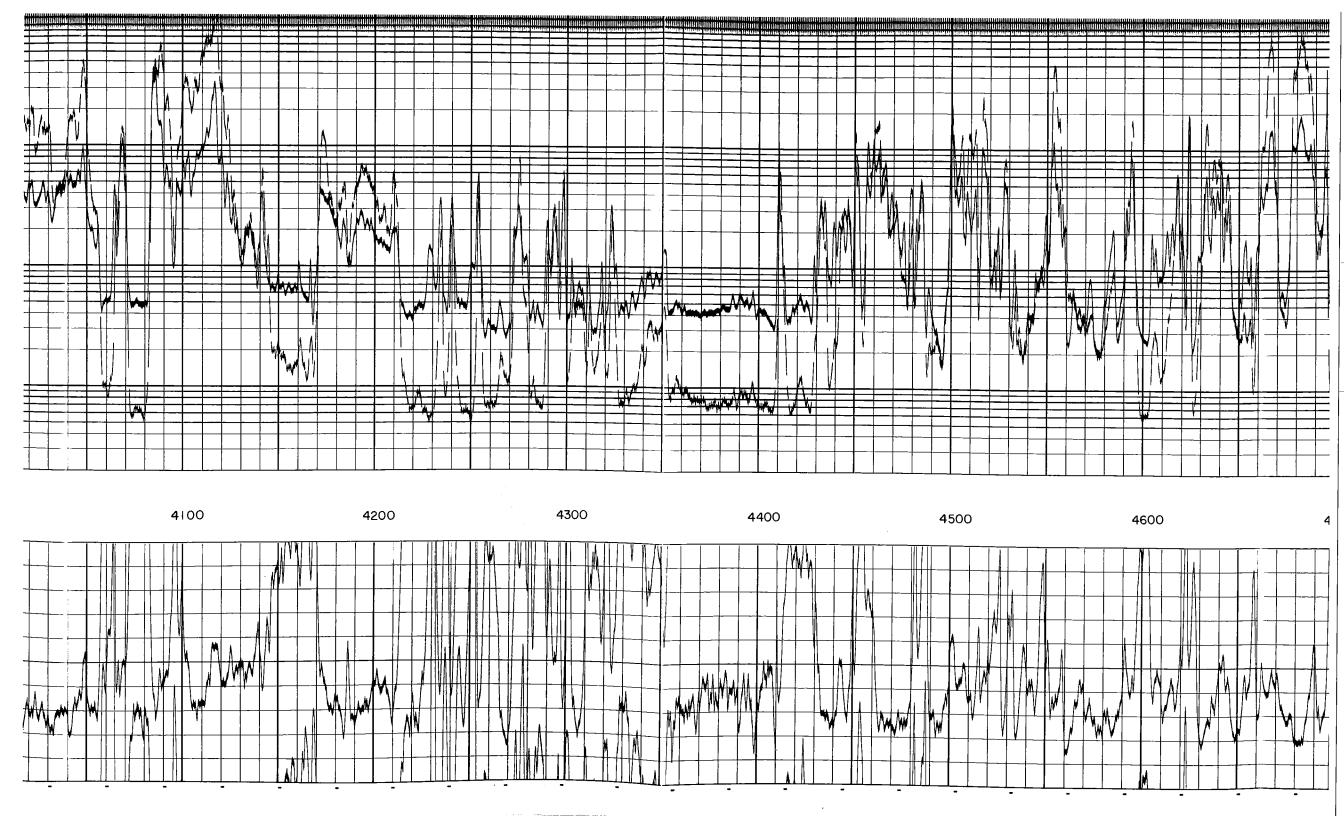

## Perforations And Bridge Plug Sets

| Perforation Top | Perforation Base | Formation       | Bridge Plug Depth |
|-----------------|------------------|-----------------|-------------------|
| 5080            | 5143             | Cement Plug     |                   |
| 4915            | 4925             | Marmarton Perfs |                   |

|                                                                                                                                                                 | Laterolog                                                                            |        | eutron   API   COnits/l   API   COS   COS  |
|-----------------------------------------------------------------------------------------------------------------------------------------------------------------|--------------------------------------------------------------------------------------|--------|--------------------------------------------------------------------------------------------------------------------------------------------------------------------------------------------------------------------------------------------------------------------------------------------------------------------------------------------------------------------------------------------------------------------------------------------------------------------------------------------------------------------------------------------------------------------------------------------------------------------------------------------------------------------------------------------------------------------------------------------------------------------------------------------------------------------------------------------------------------------------------------------------------------------------------------------------------------------------------------------------------------------------------------------------------------------------------------------------------------------------------------------------------------------------------------------------------------------------------------------------------------------------------------------------------------------------------------------------------------------------------------------------------------------------------------------------------------------------------------------------------------------------------------------------------------------------------------------------------------------------------------------------------------------------------------------------------------------------------------------------------------------------------------------------------------------------------------------------------------------------------------------------------------------------------------------------------------------------------------------------------------------------------------------------------------------------------------------------------------------------------|
| <b>ORESSER</b>                                                                                                                                                  | Gamma Ray Neutron                                                                    |        |                                                                                                                                                                                                                                                                                                                                                                                                                                                                                                                                                                                                                                                                                                                                                                                                                                                                                                                                                                                                                                                                                                                                                                                                                                                                                                                                                                                                                                                                                                                                                                                                                                                                                                                                                                                                                                                                                                                                                                                                                                                                                                                                |
| FILE NO.                                                                                                                                                        | COMPANY THE MAURKE L. BROWN CO. + I. WAYNE WOOLSEY WELL #2 VIEUX FIELD ALFORD POOL   |        | Gamma Ray  Gamma Ray  NEUTRON  Sens.  Acro  (28 O                                                                                                                                                                                                                                                                                                                                                                                                                                                                                                                                                                                                                                                                                                                                                                                                                                                                                                                                                                                                                                                                                                                                                                                                                                                                                                                                                                                                                                                                                                                                                                                                                                                                                                                                                                                                                                                                                                                                                                                                                                                                              |
|                                                                                                                                                                 | COUNTY KIOWA STATE KAN SAS  LOCATION:  SW - SW - SE  SEC 23 TWP 30S RGE /5W  CAL.    |        | Laterolog Gam Laterolog Gam API T.C. Sens. (Units/Div.) (Sec.) (Settings/ON) NEUTRON                                                                                                                                                                                                                                                                                                                                                                                                                                                                                                                                                                                                                                                                                                                                                                                                                                                                                                                                                                                                                                                                                                                                                                                                                                                                                                                                                                                                                                                                                                                                                                                                                                                                                                                                                                                                                                                                                                                                                                                                                                           |
|                                                                                                                                                                 | 1-13-82 5 5 5 0 D D D S T D D D D S T D D D D D D D D D                              |        | Neutron 2402 33148 3518 2581 2004 3606 32587 2001 3606 32587 2001 2001 2001 2001 2001 2001 2001 200                                                                                                                                                                                                                                                                                                                                                                                                                                                                                                                                                                                                                                                                                                                                                                                                                                                                                                                                                                                                                                                                                                                                                                                                                                                                                                                                                                                                                                                                                                                                                                                                                                                                                                                                                                                                                                                                                                                                                                                                                            |
| Depth—Logger Bottom Logged Interval Top Logged Interval Casing—Driller Casing—Logger Bit Size                                                                   | 5215' 5216' 5215' 3215' 85/8 @ 552                                                   |        | Samma Ray   328   44038   348                                                                                                                                                                                                                                                                                                                                                                                                                                                                                                                                                                                                                                                                                                                                                                                                                                                                                                                                                                                                                                                                                                                                                                                                                                                                                                                                                                                                                                                                                                                                                                                                                                                                                                                                                                                                                                                                                                                                                                                                                                                                                                  |
| Type Fluid in Hole Density and Viscosity pH and Fluid Loss Source of Sample Rm @ Meas. Temp. Rmf @ Meas. Temp. Rmc @ Meas. Temp. Source of Rmf and Rmc Rm @ BHT | Storch-Sottcloy  9.7 75  2.0 9.6 cc                                                  | F<br>F | Se No. 12/7  10. 134/3  Ition — 135/8  Ition — 15/8  Ition |
| Time Since Circ.  Max. Rec. Temp. Deg. F Equip. No. and Location Recorded By Witnessed By                                                                       | .066@/2Y°F @ °F @ °F @ °I 6Hrs.  /27 °F °F °F °F  6/38 Great Bend D. BECKER Bob Bell | ]      | Tool Series No. Serial No. Diameter Tool Position Detect. Model No Type Length Source Model No. Type Serial No. No. From OME Serial No. CAAN                                                                                                                                                                                                                                                                                                                                                                                                                                                                                                                                                                                                                                                                                                                                                                                                                                                                                                                                                                                                                                                                                                                                                                                                                                                                                                                                                                                                                                                                                                                                                                                                                                                                                                                                                                                                                                                                                                                                                                                   |