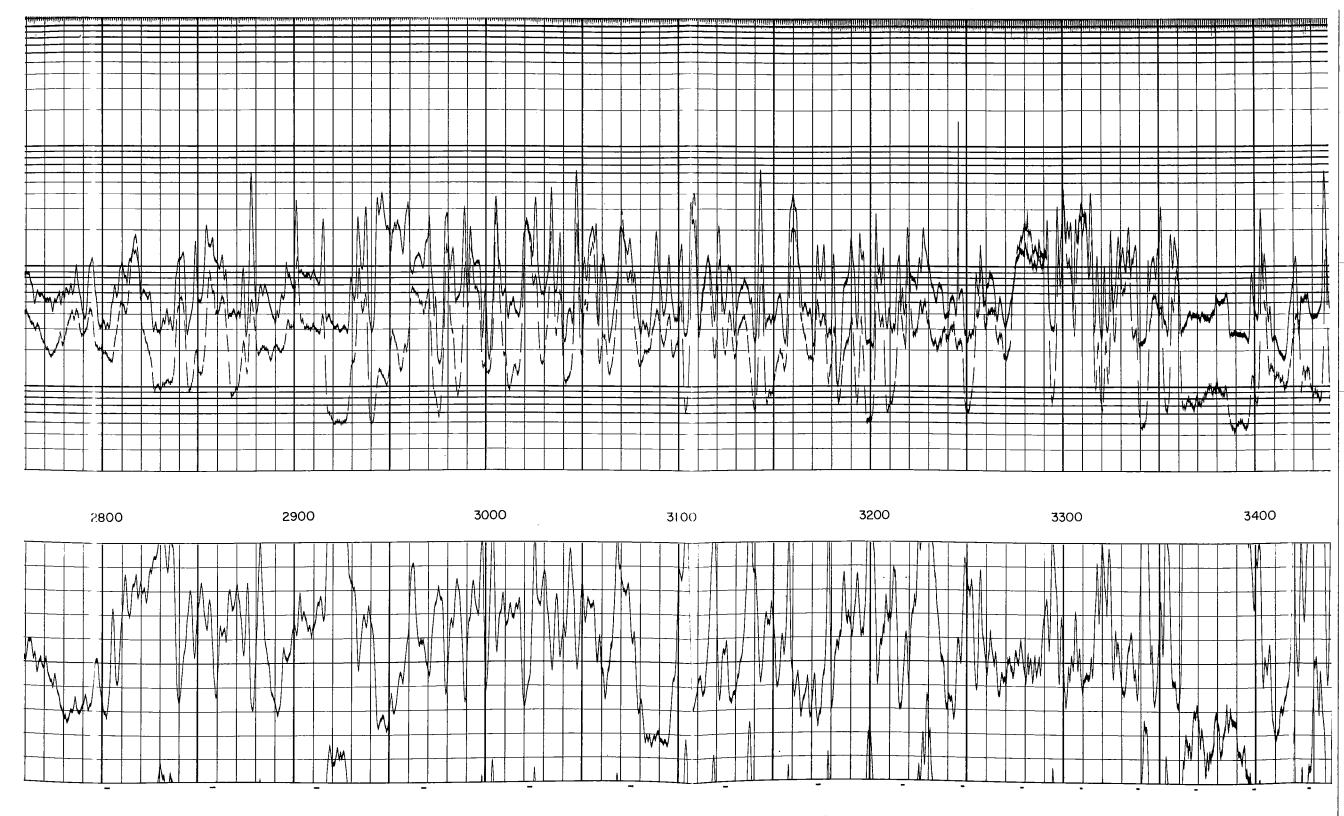

## Perforations And Bridge Plug Sets

| Perforation Top | Perforation Base | Formation       | Bridge Plug Depth |
|-----------------|------------------|-----------------|-------------------|
| 5080            | 5143             | Cement Plug     |                   |
| 4915            | 4925             | Marmarton Perfs |                   |

|                                                                                                                                                                 | Laterolog                                                                            |        | eutron   API   COnits/l   API   COS   COS  |
|-----------------------------------------------------------------------------------------------------------------------------------------------------------------|--------------------------------------------------------------------------------------|--------|--------------------------------------------------------------------------------------------------------------------------------------------------------------------------------------------------------------------------------------------------------------------------------------------------------------------------------------------------------------------------------------------------------------------------------------------------------------------------------------------------------------------------------------------------------------------------------------------------------------------------------------------------------------------------------------------------------------------------------------------------------------------------------------------------------------------------------------------------------------------------------------------------------------------------------------------------------------------------------------------------------------------------------------------------------------------------------------------------------------------------------------------------------------------------------------------------------------------------------------------------------------------------------------------------------------------------------------------------------------------------------------------------------------------------------------------------------------------------------------------------------------------------------------------------------------------------------------------------------------------------------------------------------------------------------------------------------------------------------------------------------------------------------------------------------------------------------------------------------------------------------------------------------------------------------------------------------------------------------------------------------------------------------------------------------------------------------------------------------------------------------|
| <b>ORESSER</b>                                                                                                                                                  | Gamma Ray Neutron                                                                    |        |                                                                                                                                                                                                                                                                                                                                                                                                                                                                                                                                                                                                                                                                                                                                                                                                                                                                                                                                                                                                                                                                                                                                                                                                                                                                                                                                                                                                                                                                                                                                                                                                                                                                                                                                                                                                                                                                                                                                                                                                                                                                                                                                |
| FILE NO.                                                                                                                                                        | COMPANY THE MAURKE L. BROWN CO. + I. WAYNE WOOLSEY WELL #2 VIEUX FIELD ALFORD POOL   |        | Gamma Ray  Gamma Ray  NEUTRON  Sens.  Acro  (28 O                                                                                                                                                                                                                                                                                                                                                                                                                                                                                                                                                                                                                                                                                                                                                                                                                                                                                                                                                                                                                                                                                                                                                                                                                                                                                                                                                                                                                                                                                                                                                                                                                                                                                                                                                                                                                                                                                                                                                                                                                                                                              |
|                                                                                                                                                                 | COUNTY KIOWA STATE KAN SAS  LOCATION:  SW - SW - SE  SEC 23 TWP 30S RGE /5W  CAL.    |        | Laterolog Gam Laterolog Gam API T.C. Sens. (Units/Div.) (Sec.) (Settings/ON) NEUTRON                                                                                                                                                                                                                                                                                                                                                                                                                                                                                                                                                                                                                                                                                                                                                                                                                                                                                                                                                                                                                                                                                                                                                                                                                                                                                                                                                                                                                                                                                                                                                                                                                                                                                                                                                                                                                                                                                                                                                                                                                                           |
|                                                                                                                                                                 | 1-13-82 5 5 5 0 D D D S T D D D D S T D D D D D D D D D                              |        | Neutron 2402 33148 3518 2581 2004 3606 32587 2001 3606 32587 2001 2001 2001 2001 2001 2001 2001 200                                                                                                                                                                                                                                                                                                                                                                                                                                                                                                                                                                                                                                                                                                                                                                                                                                                                                                                                                                                                                                                                                                                                                                                                                                                                                                                                                                                                                                                                                                                                                                                                                                                                                                                                                                                                                                                                                                                                                                                                                            |
| Depth—Logger Bottom Logged Interval Top Logged Interval Casing—Driller Casing—Logger Bit Size                                                                   | 5215' 5216' 5215' 3215' 85/8 @ 552                                                   |        | Samma Ray   328   44038   348                                                                                                                                                                                                                                                                                                                                                                                                                                                                                                                                                                                                                                                                                                                                                                                                                                                                                                                                                                                                                                                                                                                                                                                                                                                                                                                                                                                                                                                                                                                                                                                                                                                                                                                                                                                                                                                                                                                                                                                                                                                                                                  |
| Type Fluid in Hole Density and Viscosity pH and Fluid Loss Source of Sample Rm @ Meas. Temp. Rmf @ Meas. Temp. Rmc @ Meas. Temp. Source of Rmf and Rmc Rm @ BHT | Storch-Sottcloy  9.7 75  2.0 9.6 cc                                                  | F<br>F | Se No. 12/7  10. 134/3  Ition — 135/8  Ition — 15/8  Ition |
| Time Since Circ.  Max. Rec. Temp. Deg. F Equip. No. and Location Recorded By Witnessed By                                                                       | .066@/2Y°F @ °F @ °F @ °I 6Hrs.  /27 °F °F °F °F  6/38 Great Bend D. BECKER Bob Bell | ]      | Tool Series No. Serial No. Diameter Tool Position Detect. Model No Type Length Source Model No. Type Serial No. No. From OME Serial No. CAAN                                                                                                                                                                                                                                                                                                                                                                                                                                                                                                                                                                                                                                                                                                                                                                                                                                                                                                                                                                                                                                                                                                                                                                                                                                                                                                                                                                                                                                                                                                                                                                                                                                                                                                                                                                                                                                                                                                                                                                                   |