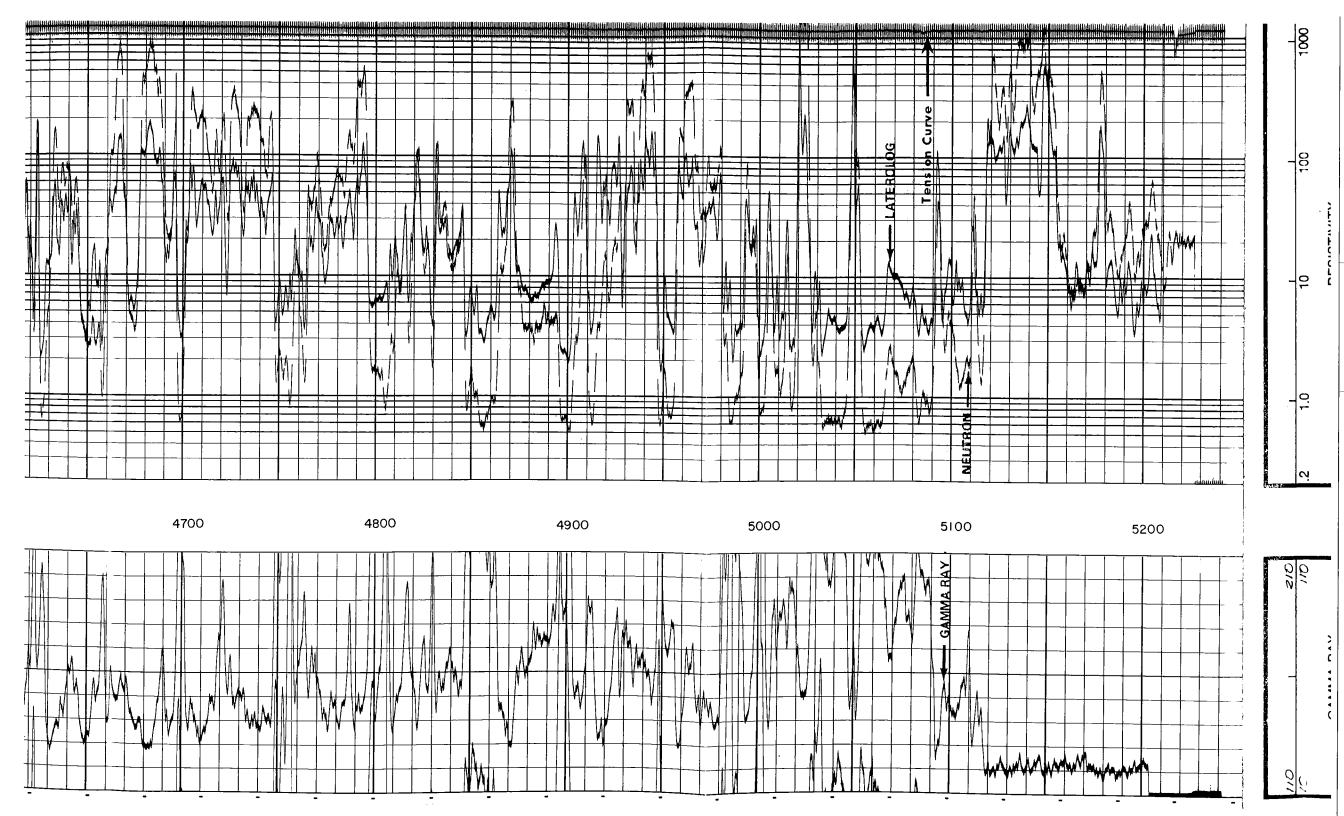

## Perforations And Bridge Plug Sets

| Perforation Top | Perforation Base | Formation       | Bridge Plug Depth |
|-----------------|------------------|-----------------|-------------------|
| 5080            | 5143             | Cement Plug     |                   |
| 4915            | 4925             | Marmarton Perfs |                   |

|                                                                                                                                                                 | Laterolog                                                                            |        | eutron   API   COnits/l   API   COS   COS  |
|-----------------------------------------------------------------------------------------------------------------------------------------------------------------|--------------------------------------------------------------------------------------|--------|--------------------------------------------------------------------------------------------------------------------------------------------------------------------------------------------------------------------------------------------------------------------------------------------------------------------------------------------------------------------------------------------------------------------------------------------------------------------------------------------------------------------------------------------------------------------------------------------------------------------------------------------------------------------------------------------------------------------------------------------------------------------------------------------------------------------------------------------------------------------------------------------------------------------------------------------------------------------------------------------------------------------------------------------------------------------------------------------------------------------------------------------------------------------------------------------------------------------------------------------------------------------------------------------------------------------------------------------------------------------------------------------------------------------------------------------------------------------------------------------------------------------------------------------------------------------------------------------------------------------------------------------------------------------------------------------------------------------------------------------------------------------------------------------------------------------------------------------------------------------------------------------------------------------------------------------------------------------------------------------------------------------------------------------------------------------------------------------------------------------------------|
| <b>ORESSER</b>                                                                                                                                                  | Gamma Ray Neutron                                                                    |        |                                                                                                                                                                                                                                                                                                                                                                                                                                                                                                                                                                                                                                                                                                                                                                                                                                                                                                                                                                                                                                                                                                                                                                                                                                                                                                                                                                                                                                                                                                                                                                                                                                                                                                                                                                                                                                                                                                                                                                                                                                                                                                                                |
| FILE NO.                                                                                                                                                        | COMPANY THE MAURKE L. BROWN CO. + I. WAYNE WOOLSEY WELL #2 VIEUX FIELD ALFORD POOL   |        | Gamma Ray  Gamma Ray  NEUTRON  Sens.  Acro  (28 O                                                                                                                                                                                                                                                                                                                                                                                                                                                                                                                                                                                                                                                                                                                                                                                                                                                                                                                                                                                                                                                                                                                                                                                                                                                                                                                                                                                                                                                                                                                                                                                                                                                                                                                                                                                                                                                                                                                                                                                                                                                                              |
|                                                                                                                                                                 | COUNTY KIOWA STATE KAN SAS  LOCATION:  SW - SW - SE  SEC 23 TWP 30S RGE /5W  CAL.    |        | Laterolog Gam Laterolog Gam API T.C. Sens. (Units/Div.) (Sec.) (Settings/ON) NEUTRON                                                                                                                                                                                                                                                                                                                                                                                                                                                                                                                                                                                                                                                                                                                                                                                                                                                                                                                                                                                                                                                                                                                                                                                                                                                                                                                                                                                                                                                                                                                                                                                                                                                                                                                                                                                                                                                                                                                                                                                                                                           |
|                                                                                                                                                                 | 1-13-82 5 5 5 0 D D D S T D D D D S T D D D D D D D D D                              |        | Neutron 2402 33148 3518 2581 2004 3606 32587 2001 3606 32587 2001 2001 2001 2001 2001 2001 2001 200                                                                                                                                                                                                                                                                                                                                                                                                                                                                                                                                                                                                                                                                                                                                                                                                                                                                                                                                                                                                                                                                                                                                                                                                                                                                                                                                                                                                                                                                                                                                                                                                                                                                                                                                                                                                                                                                                                                                                                                                                            |
| Depth—Logger Bottom Logged Interval Top Logged Interval Casing—Driller Casing—Logger Bit Size                                                                   | 5215' 5216' 5215' 3215' 85/8 @ 552                                                   |        | Samma Ray   328   44038   348                                                                                                                                                                                                                                                                                                                                                                                                                                                                                                                                                                                                                                                                                                                                                                                                                                                                                                                                                                                                                                                                                                                                                                                                                                                                                                                                                                                                                                                                                                                                                                                                                                                                                                                                                                                                                                                                                                                                                                                                                                                                                                  |
| Type Fluid in Hole Density and Viscosity pH and Fluid Loss Source of Sample Rm @ Meas. Temp. Rmf @ Meas. Temp. Rmc @ Meas. Temp. Source of Rmf and Rmc Rm @ BHT | Storch-Sottcloy  9.7 75  2.0 9.6 cc                                                  | F<br>F | Se No. 12/7  10. 134/3  Ition — 135/8  Ition — 15/8  Ition |
| Time Since Circ.  Max. Rec. Temp. Deg. F Equip. No. and Location Recorded By Witnessed By                                                                       | .066@/2Y°F @ °F @ °F @ °I 6Hrs.  /27 °F °F °F °F  6/38 Great Bend D. BECKER Bob Bell | ]      | Tool Series No. Serial No. Diameter Tool Position Detect. Model No Type Length Source Model No. Type Serial No. No. From OME Serial No. CAAN                                                                                                                                                                                                                                                                                                                                                                                                                                                                                                                                                                                                                                                                                                                                                                                                                                                                                                                                                                                                                                                                                                                                                                                                                                                                                                                                                                                                                                                                                                                                                                                                                                                                                                                                                                                                                                                                                                                                                                                   |