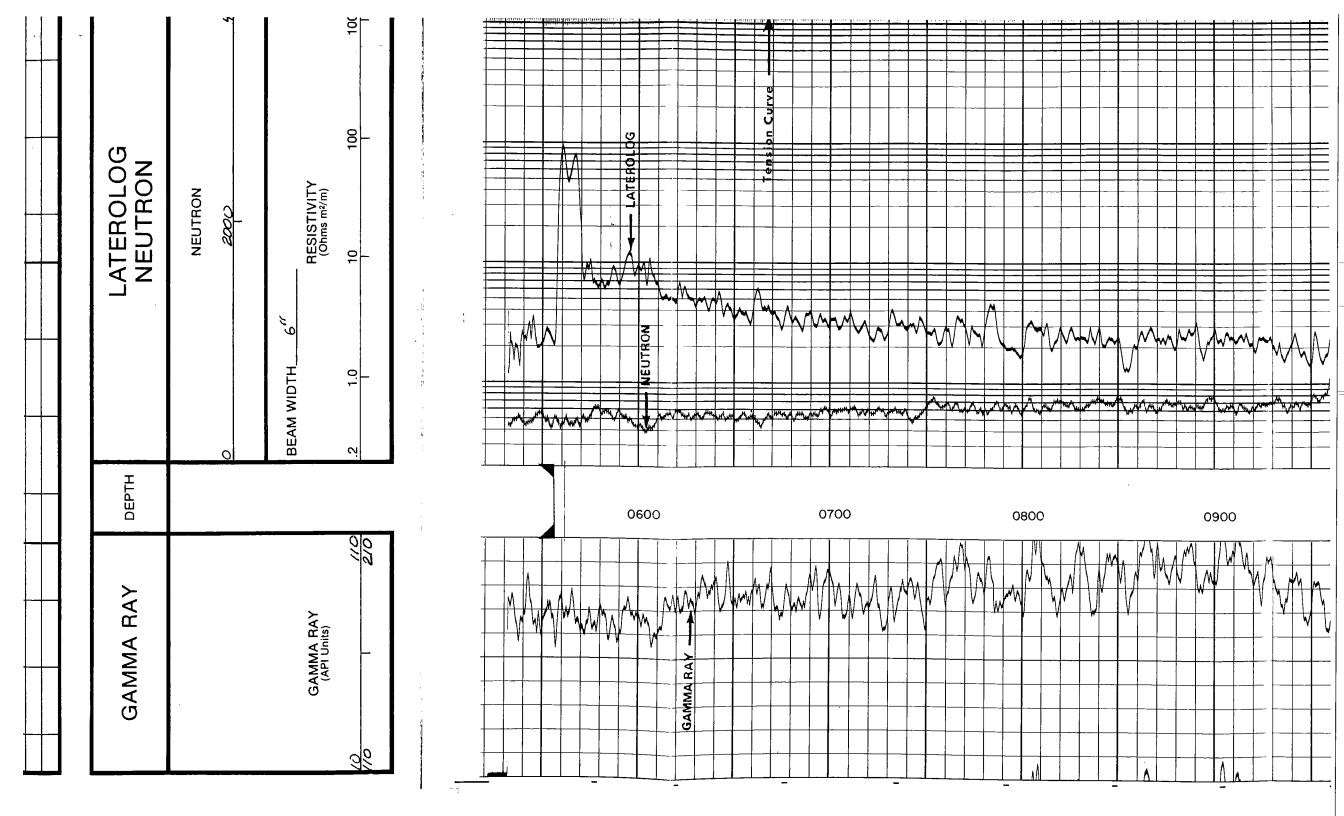

|                                                                                                                                                                 | Laterolog                                                                            |        | eutron   API   COnits/l   API   COS   COS  |
|-----------------------------------------------------------------------------------------------------------------------------------------------------------------|--------------------------------------------------------------------------------------|--------|--------------------------------------------------------------------------------------------------------------------------------------------------------------------------------------------------------------------------------------------------------------------------------------------------------------------------------------------------------------------------------------------------------------------------------------------------------------------------------------------------------------------------------------------------------------------------------------------------------------------------------------------------------------------------------------------------------------------------------------------------------------------------------------------------------------------------------------------------------------------------------------------------------------------------------------------------------------------------------------------------------------------------------------------------------------------------------------------------------------------------------------------------------------------------------------------------------------------------------------------------------------------------------------------------------------------------------------------------------------------------------------------------------------------------------------------------------------------------------------------------------------------------------------------------------------------------------------------------------------------------------------------------------------------------------------------------------------------------------------------------------------------------------------------------------------------------------------------------------------------------------------------------------------------------------------------------------------------------------------------------------------------------------------------------------------------------------------------------------------------------------|
| <b>ORESSER</b>                                                                                                                                                  | Gamma Ray Neutron                                                                    |        |                                                                                                                                                                                                                                                                                                                                                                                                                                                                                                                                                                                                                                                                                                                                                                                                                                                                                                                                                                                                                                                                                                                                                                                                                                                                                                                                                                                                                                                                                                                                                                                                                                                                                                                                                                                                                                                                                                                                                                                                                                                                                                                                |
| FILE NO.                                                                                                                                                        | COMPANY THE MAURKE L. BROWN CO. + I. WAYNE WOOLSEY WELL #2 VIEUX FIELD ALFORD POOL   |        | Gamma Ray  Gamma Ray  NEUTRON  Sens.  Acro  (28 O                                                                                                                                                                                                                                                                                                                                                                                                                                                                                                                                                                                                                                                                                                                                                                                                                                                                                                                                                                                                                                                                                                                                                                                                                                                                                                                                                                                                                                                                                                                                                                                                                                                                                                                                                                                                                                                                                                                                                                                                                                                                              |
|                                                                                                                                                                 | COUNTY KIOWA STATE KAN SAS  LOCATION:  SW - SW - SE  SEC 23 TWP 30S RGE /5W  CAL.    |        | Laterolog Gam Laterolog Gam API T.C. Sens. (Units/Div.) (Sec.) (Settings/ON) NEUTRON                                                                                                                                                                                                                                                                                                                                                                                                                                                                                                                                                                                                                                                                                                                                                                                                                                                                                                                                                                                                                                                                                                                                                                                                                                                                                                                                                                                                                                                                                                                                                                                                                                                                                                                                                                                                                                                                                                                                                                                                                                           |
|                                                                                                                                                                 | 1-13-82 5 5 5 0 D D D S T D D D D S T D D D D D D D D D                              |        | Neutron 2402 33148 3518 2581 2004 3606 32587 2001 3606 32587 2001 2001 2001 2001 2001 2001 2001 200                                                                                                                                                                                                                                                                                                                                                                                                                                                                                                                                                                                                                                                                                                                                                                                                                                                                                                                                                                                                                                                                                                                                                                                                                                                                                                                                                                                                                                                                                                                                                                                                                                                                                                                                                                                                                                                                                                                                                                                                                            |
| Depth—Logger Bottom Logged Interval Top Logged Interval Casing—Driller Casing—Logger Bit Size                                                                   | 5215' 5216' 5215' 3215' 85/8 @ 552                                                   |        | Samma Ray   328   44038   348                                                                                                                                                                                                                                                                                                                                                                                                                                                                                                                                                                                                                                                                                                                                                                                                                                                                                                                                                                                                                                                                                                                                                                                                                                                                                                                                                                                                                                                                                                                                                                                                                                                                                                                                                                                                                                                                                                                                                                                                                                                                                                  |
| Type Fluid in Hole Density and Viscosity pH and Fluid Loss Source of Sample Rm @ Meas. Temp. Rmf @ Meas. Temp. Rmc @ Meas. Temp. Source of Rmf and Rmc Rm @ BHT | Storch-Sottcloy  9.7 75  2.0 9.6 cc                                                  | F<br>F | Se No. 12/7  10. 134/3  Ition — 135/8  Ition — 15/8  Ition |
| Time Since Circ.  Max. Rec. Temp. Deg. F Equip. No. and Location Recorded By Witnessed By                                                                       | .066@/2Y°F @ °F @ °F @ °I 6Hrs.  /27 °F °F °F °F  6/38 Great Bend D. BECKER Bob Bell | ]      | Tool Series No. Serial No. Diameter Tool Position Detect. Model No Type Length Source Model No. Type Serial No. No. From OME Serial No. CAAN                                                                                                                                                                                                                                                                                                                                                                                                                                                                                                                                                                                                                                                                                                                                                                                                                                                                                                                                                                                                                                                                                                                                                                                                                                                                                                                                                                                                                                                                                                                                                                                                                                                                                                                                                                                                                                                                                                                                                                                   |