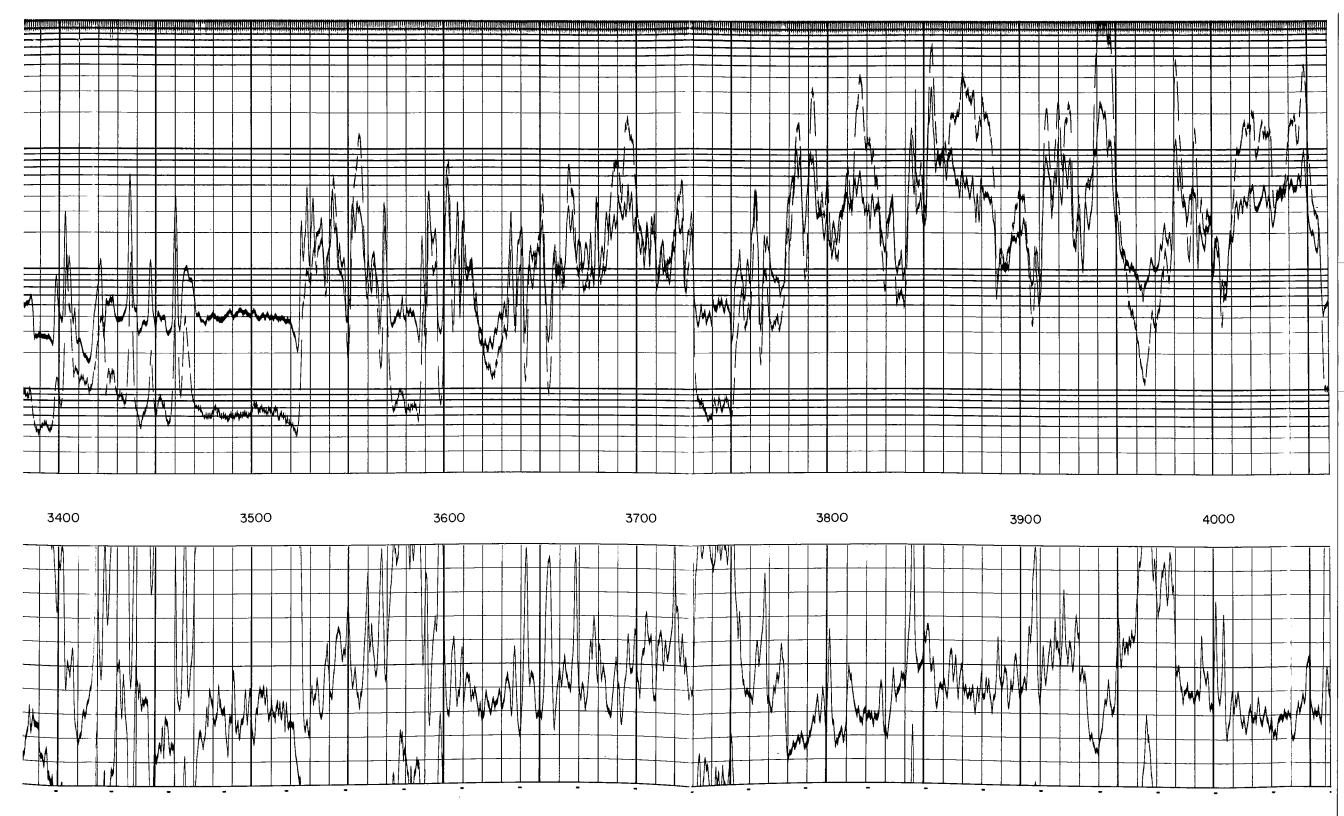

## Perforations And Bridge Plug Sets

| Perforation Top | Perforation Base | Formation       | Bridge Plug Depth |
|-----------------|------------------|-----------------|-------------------|
| 5080            | 5143             | Cement Plug     |                   |
| 4915            | 4925             | Marmarton Perfs |                   |

|                                                                                                                                                                 | Laterolog                                                                            |        | eutron   API   COnits/l   API   COS   COS  |
|-----------------------------------------------------------------------------------------------------------------------------------------------------------------|--------------------------------------------------------------------------------------|--------|--------------------------------------------------------------------------------------------------------------------------------------------------------------------------------------------------------------------------------------------------------------------------------------------------------------------------------------------------------------------------------------------------------------------------------------------------------------------------------------------------------------------------------------------------------------------------------------------------------------------------------------------------------------------------------------------------------------------------------------------------------------------------------------------------------------------------------------------------------------------------------------------------------------------------------------------------------------------------------------------------------------------------------------------------------------------------------------------------------------------------------------------------------------------------------------------------------------------------------------------------------------------------------------------------------------------------------------------------------------------------------------------------------------------------------------------------------------------------------------------------------------------------------------------------------------------------------------------------------------------------------------------------------------------------------------------------------------------------------------------------------------------------------------------------------------------------------------------------------------------------------------------------------------------------------------------------------------------------------------------------------------------------------------------------------------------------------------------------------------------------------|
| <b>ORESSER</b>                                                                                                                                                  | Gamma Ray Neutron                                                                    |        |                                                                                                                                                                                                                                                                                                                                                                                                                                                                                                                                                                                                                                                                                                                                                                                                                                                                                                                                                                                                                                                                                                                                                                                                                                                                                                                                                                                                                                                                                                                                                                                                                                                                                                                                                                                                                                                                                                                                                                                                                                                                                                                                |
| FILE NO.                                                                                                                                                        | COMPANY THE MAURKE L. BROWN CO. + I. WAYNE WOOLSEY WELL #2 VIEUX FIELD ALFORD POOL   |        | Gamma Ray  Gamma Ray  NEUTRON  Sens.  Acro  (28 O                                                                                                                                                                                                                                                                                                                                                                                                                                                                                                                                                                                                                                                                                                                                                                                                                                                                                                                                                                                                                                                                                                                                                                                                                                                                                                                                                                                                                                                                                                                                                                                                                                                                                                                                                                                                                                                                                                                                                                                                                                                                              |
|                                                                                                                                                                 | COUNTY KIOWA STATE KAN SAS  LOCATION:  SW - SW - SE  SEC 23 TWP 30S RGE /5W  CAL.    |        | Laterolog Gam Laterolog Gam API T.C. Sens. (Units/Div.) (Sec.) (Settings/ON) NEUTRON                                                                                                                                                                                                                                                                                                                                                                                                                                                                                                                                                                                                                                                                                                                                                                                                                                                                                                                                                                                                                                                                                                                                                                                                                                                                                                                                                                                                                                                                                                                                                                                                                                                                                                                                                                                                                                                                                                                                                                                                                                           |
|                                                                                                                                                                 | 1-13-82 5 5 5 0 D D D S T D D D D S T D D D D D D D D D                              |        | Neutron 2402 33148 3518 2581 2004 3606 32587 2001 3606 32587 2001 2001 2001 2001 2001 2001 2001 200                                                                                                                                                                                                                                                                                                                                                                                                                                                                                                                                                                                                                                                                                                                                                                                                                                                                                                                                                                                                                                                                                                                                                                                                                                                                                                                                                                                                                                                                                                                                                                                                                                                                                                                                                                                                                                                                                                                                                                                                                            |
| Depth—Logger Bottom Logged Interval Top Logged Interval Casing—Driller Casing—Logger Bit Size                                                                   | 5215' 5216' 5215' 3215' 85/8 @ 552                                                   |        | Samma Ray   328   44038   348                                                                                                                                                                                                                                                                                                                                                                                                                                                                                                                                                                                                                                                                                                                                                                                                                                                                                                                                                                                                                                                                                                                                                                                                                                                                                                                                                                                                                                                                                                                                                                                                                                                                                                                                                                                                                                                                                                                                                                                                                                                                                                  |
| Type Fluid in Hole Density and Viscosity pH and Fluid Loss Source of Sample Rm @ Meas. Temp. Rmf @ Meas. Temp. Rmc @ Meas. Temp. Source of Rmf and Rmc Rm @ BHT | Storch-Sottcloy  9.7 75  2.0 9.6 cc                                                  | F<br>F | Se No. 12/7  10. 134/3  Ition — 135/8  Ition — 15/8  Ition |
| Time Since Circ.  Max. Rec. Temp. Deg. F Equip. No. and Location Recorded By Witnessed By                                                                       | .066@/2Y°F @ °F @ °F @ °I 6Hrs.  /27 °F °F °F °F  6/38 Great Bend D. BECKER Bob Bell | ]      | Tool Series No. Serial No. Diameter Tool Position Detect. Model No Type Length Source Model No. Type Serial No. No. From OME Serial No. CAAN                                                                                                                                                                                                                                                                                                                                                                                                                                                                                                                                                                                                                                                                                                                                                                                                                                                                                                                                                                                                                                                                                                                                                                                                                                                                                                                                                                                                                                                                                                                                                                                                                                                                                                                                                                                                                                                                                                                                                                                   |