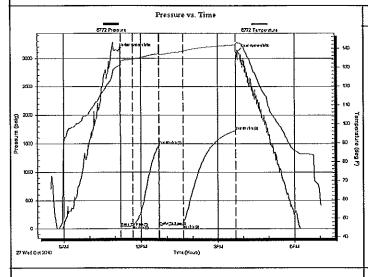

Side Two

| Operator Name:                                                           |                                                  |                                                                                                        | Lease Name                    | e:                                     |                          |                                             | _ Well #:         |                     |
|--------------------------------------------------------------------------|--------------------------------------------------|--------------------------------------------------------------------------------------------------------|-------------------------------|----------------------------------------|--------------------------|---------------------------------------------|-------------------|---------------------|
| Sec Twp                                                                  | S. R                                             | East West                                                                                              | County:                       |                                        |                          |                                             |                   |                     |
| time tool open and clos                                                  | sed, flowing and shut<br>s if gas to surface tes | I base of formations per<br>in pressures, whether s<br>it, along with final chart<br>well site report. | shut-in pressure              | reached s                              | static level,            | hydrostatic press                           | sures, bottom h   | ole temperature, fl |
| Orill Stem Tests Taken (Attach Additional S                              |                                                  | Yes No                                                                                                 |                               | Log                                    | Formatio                 | n (Top), Depth an                           | d Datum           | Sample              |
| Samples Sent to Geolo                                                    |                                                  | ☐ Yes ☐ No                                                                                             | N                             | lame                                   |                          |                                             | Тор               | Datum               |
| Cores Taken Electric Log Run Electric Log Submitted (If no, Submit Copy) | I Electronically                                 | Yes No Yes No Yes No                                                                                   |                               |                                        |                          |                                             |                   |                     |
| List All E. Logs Run:                                                    |                                                  |                                                                                                        | RECORD [                      |                                        | Used                     |                                             |                   |                     |
|                                                                          | Size Hole                                        | Report all strings set-<br>Size Casing                                                                 | -conductor, surface<br>Weight |                                        | ate, producti<br>Setting | on, etc.  Type of                           | # Sacks           | Type and Percen     |
| Purpose of String                                                        | Drilled                                          | Set (In O.D.)                                                                                          | Lbs. / Ft.                    |                                        | Depth                    | Cement                                      | Used              | Additives           |
|                                                                          |                                                  | ADDITIONA                                                                                              | L OFMENTING (                 | 00115575                               | DECORD                   |                                             |                   |                     |
|                                                                          |                                                  | ADDITIONA                                                                                              | L CEMENTING / :               | SQUEEZE                                | RECORD                   |                                             |                   |                     |
| Purpose:  Perforate Protect Casing Plug Back TD Plug Off Zone            | Depth<br>Top Bottom                              | Type of Cement                                                                                         | # Sacks Used                  | d                                      |                          | Type and F                                  | Percent Additives |                     |
|                                                                          |                                                  |                                                                                                        |                               |                                        |                          |                                             |                   |                     |
| Shots Per Foot                                                           |                                                  | ON RECORD - Bridge Plu<br>ootage of Each Interval Pe                                                   |                               |                                        |                          | cture, Shot, Cement<br>mount and Kind of Ma | •                 | d Depth             |
|                                                                          |                                                  |                                                                                                        |                               |                                        |                          |                                             |                   |                     |
| TUBING RECORD:                                                           | Size:                                            | Set At:                                                                                                | Packer At:                    | Line                                   | r Run:                   | Yes No                                      |                   |                     |
| Date of First, Resumed I                                                 | Production, SWD or ENI                           | HR. Producing Me                                                                                       | thod:                         | Gas Li                                 | ift C                    | Other (Explain)                             |                   |                     |
| Estimated Production<br>Per 24 Hours                                     | Oil E                                            | Bbls. Gas                                                                                              | Mcf                           | Water                                  | В                        | bls. (                                      | Gas-Oil Ratio     | Gravity             |
| DISPOSITIO                                                               | Used on Lease                                    | Open Hole                                                                                              | METHOD OF COM                 | MPLETION:<br>ually Comp<br>omit ACO-5) | . Cor                    | nmingled<br>mit ACO-4)                      | PRODUCTIO         | ON INTERVAL:        |
| (If vented, Sub                                                          | mit ACO-18.)                                     | Other (Specify)                                                                                        |                               |                                        |                          |                                             |                   |                     |