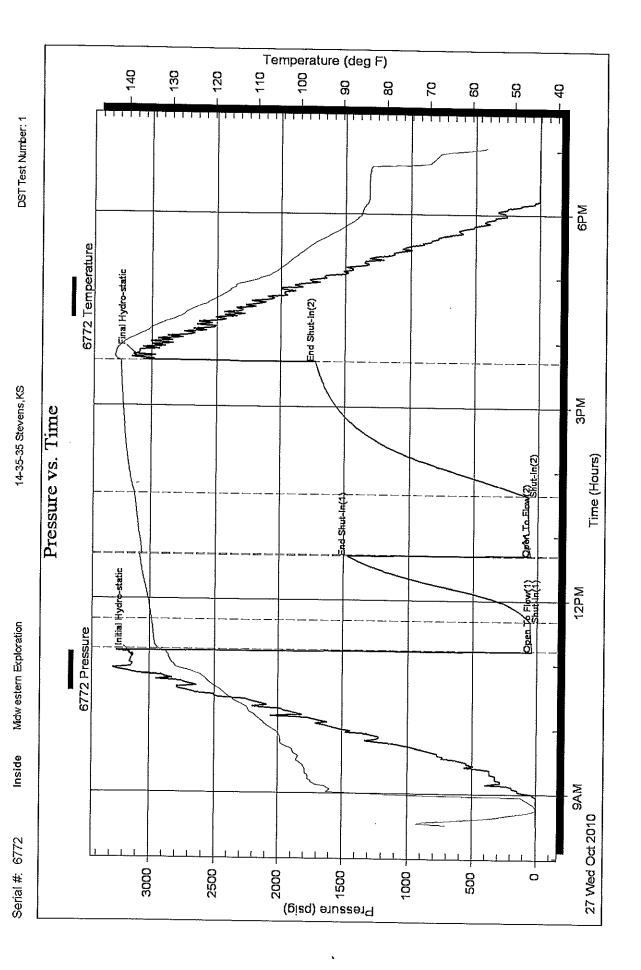

Side Two

| Operator Name:                                                           |                                                  |                                                                                                        | Lease Name                    | e:                                     |                          |                                             | _ Well #:         |                     |
|--------------------------------------------------------------------------|--------------------------------------------------|--------------------------------------------------------------------------------------------------------|-------------------------------|----------------------------------------|--------------------------|---------------------------------------------|-------------------|---------------------|
| Sec Twp                                                                  | S. R                                             | East West                                                                                              | County:                       |                                        |                          |                                             |                   |                     |
| time tool open and clos                                                  | sed, flowing and shut<br>s if gas to surface tes | I base of formations per<br>in pressures, whether s<br>it, along with final chart<br>well site report. | shut-in pressure              | reached s                              | static level,            | hydrostatic press                           | sures, bottom h   | ole temperature, fl |
| Orill Stem Tests Taken (Attach Additional S                              |                                                  | Yes No                                                                                                 |                               | Log                                    | Formatio                 | n (Top), Depth an                           | d Datum           | Sample              |
| Samples Sent to Geolo                                                    |                                                  | ☐ Yes ☐ No                                                                                             | N                             | lame                                   |                          |                                             | Тор               | Datum               |
| Cores Taken Electric Log Run Electric Log Submitted (If no, Submit Copy) | I Electronically                                 | Yes No Yes No Yes No                                                                                   |                               |                                        |                          |                                             |                   |                     |
| List All E. Logs Run:                                                    |                                                  |                                                                                                        | RECORD [                      |                                        | Used                     |                                             |                   |                     |
|                                                                          | Size Hole                                        | Report all strings set-<br>Size Casing                                                                 | -conductor, surface<br>Weight |                                        | ate, producti<br>Setting | on, etc.  Type of                           | # Sacks           | Type and Percen     |
| Purpose of String                                                        | Drilled                                          | Set (In O.D.)                                                                                          | Lbs. / Ft.                    |                                        | Depth                    | Cement                                      | Used              | Additives           |
|                                                                          |                                                  | ADDITIONA                                                                                              | L OFMENTING (                 | 00115575                               | DECORD                   |                                             |                   |                     |
|                                                                          |                                                  | ADDITIONA                                                                                              | L CEMENTING / :               | SQUEEZE                                | RECORD                   |                                             |                   |                     |
| Purpose:  Perforate Protect Casing Plug Back TD Plug Off Zone            | Depth<br>Top Bottom                              | Type of Cement                                                                                         | # Sacks Used                  | d                                      |                          | Type and F                                  | Percent Additives |                     |
|                                                                          |                                                  |                                                                                                        |                               |                                        |                          |                                             |                   |                     |
| Shots Per Foot                                                           |                                                  | ON RECORD - Bridge Plu<br>ootage of Each Interval Pe                                                   |                               |                                        |                          | cture, Shot, Cement<br>mount and Kind of Ma | •                 | d Depth             |
|                                                                          |                                                  |                                                                                                        |                               |                                        |                          |                                             |                   |                     |
| TUBING RECORD:                                                           | Size:                                            | Set At:                                                                                                | Packer At:                    | Line                                   | r Run:                   | Yes No                                      |                   |                     |
| Date of First, Resumed I                                                 | Production, SWD or ENI                           | HR. Producing Me                                                                                       | thod:                         | Gas Li                                 | ift C                    | Other (Explain)                             |                   |                     |
| Estimated Production<br>Per 24 Hours                                     | Oil E                                            | Bbls. Gas                                                                                              | Mcf                           | Water                                  | В                        | bls. (                                      | Gas-Oil Ratio     | Gravity             |
| DISPOSITIO                                                               | Used on Lease                                    | Open Hole                                                                                              | METHOD OF COM                 | MPLETION:<br>ually Comp<br>omit ACO-5) | . Cor                    | nmingled<br>mit ACO-4)                      | PRODUCTIO         | ON INTERVAL:        |
| (If vented, Sub                                                          | mit ACO-18.)                                     | Other (Specify)                                                                                        |                               |                                        |                          |                                             |                   |                     |