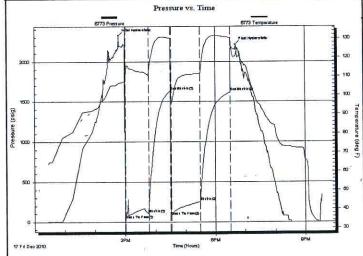

Side Two

| Operator Name:                                                                                 |                                                  |                                     |                                | _ Lease N            | lame:     |                        |                                           | Well #:           |          |                         |
|------------------------------------------------------------------------------------------------|--------------------------------------------------|-------------------------------------|--------------------------------|----------------------|-----------|------------------------|-------------------------------------------|-------------------|----------|-------------------------|
| Sec Twp                                                                                        | S. R                                             | East                                | West                           | County:              |           |                        |                                           |                   |          |                         |
| INSTRUCTIONS: Sh<br>time tool open and clo<br>recovery, and flow rate<br>line Logs surveyed. A | osed, flowing and shu<br>es if gas to surface te | t-in pressures,<br>st, along with f | whether sh<br>inal chart(s     | nut-in press         | ure reach | ed static level,       | hydrostatic pres                          | ssures, bottom h  | ole temp | erature, fluid          |
| Drill Stem Tests Taker<br>(Attach Additional S                                                 |                                                  | Yes                                 | No                             |                      | Log       | y Formation            | n (Top), Depth a                          | nd Datum          |          | Sample                  |
| Samples Sent to Geo                                                                            | logical Survey                                   | Yes                                 | No                             |                      | Name      |                        |                                           | Тор               | I        | Datum                   |
| Cores Taken<br>Electric Log Run<br>Electric Log Submitte<br>(If no, Submit Copy                | d Electronically                                 | Yes Yes Yes                         | ☐ No<br>☐ No<br>☐ No           |                      |           |                        |                                           |                   |          |                         |
| List All E. Logs Run:                                                                          |                                                  |                                     |                                |                      |           |                        |                                           |                   |          |                         |
|                                                                                                |                                                  | Report all                          | CASING I                       |                      | New       | Used mediate, producti | on, etc.                                  |                   |          |                         |
| Purpose of String                                                                              | Size Hole<br>Drilled                             | Size Ca<br>Set (In C                | sing                           | Weigi<br>Lbs. /      | ht        | Setting<br>Depth       | Type of<br>Cement                         | # Sacks<br>Used   | , ,,     | and Percent<br>dditives |
|                                                                                                |                                                  |                                     |                                |                      |           |                        |                                           |                   |          |                         |
|                                                                                                |                                                  | AI                                  | DDITIONAL                      | CEMENTIN             | G / SQUE  | EZE RECORD             |                                           |                   |          |                         |
| Purpose:  Perforate Protect Casing Plug Back TD Plug Off Zone                                  | Depth<br>Top Bottom                              | Type of Co                          | ement                          | # Sacks              | Used      |                        | Type and                                  | Percent Additives |          |                         |
|                                                                                                |                                                  |                                     |                                |                      |           |                        |                                           |                   |          |                         |
| Shots Per Foot                                                                                 | PERFORATI<br>Specify I                           | ON RECORD -<br>Footage of Each      | Bridge Plugs<br>Interval Perfo | s Set/Type<br>orated |           |                        | cture, Shot, Cemei<br>mount and Kind of N |                   | d<br>    | Depth                   |
|                                                                                                |                                                  |                                     |                                |                      |           |                        |                                           |                   |          |                         |
|                                                                                                |                                                  |                                     |                                |                      |           |                        |                                           |                   |          |                         |
| TUBING RECORD:                                                                                 | Size:                                            | Set At:                             |                                | Packer At:           |           | Liner Run:             |                                           |                   |          |                         |
| Date of First, Resumed                                                                         | Production, SWD or EN                            |                                     | ducing Meth                    | od:                  |           | as Lift C              | Yes No                                    | 0                 |          |                         |
| Estimated Production<br>Per 24 Hours                                                           | Oil                                              | Bbls.                               |                                | Mcf                  | Water     |                        | ols.                                      | Gas-Oil Ratio     |          | Gravity                 |
| DISPOSITIO                                                                                     | ON OF GAS:                                       |                                     | M                              | IETHOD OF            | COMPLET   | ION:                   |                                           | PRODUCTIO         | ON INTER | VAL:                    |
| Vented Sold                                                                                    | Used on Lease                                    | Open                                | Hole Specify)                  | Perf.                | Dually (  |                        | nmingled<br>mit ACO-4)                    |                   |          |                         |