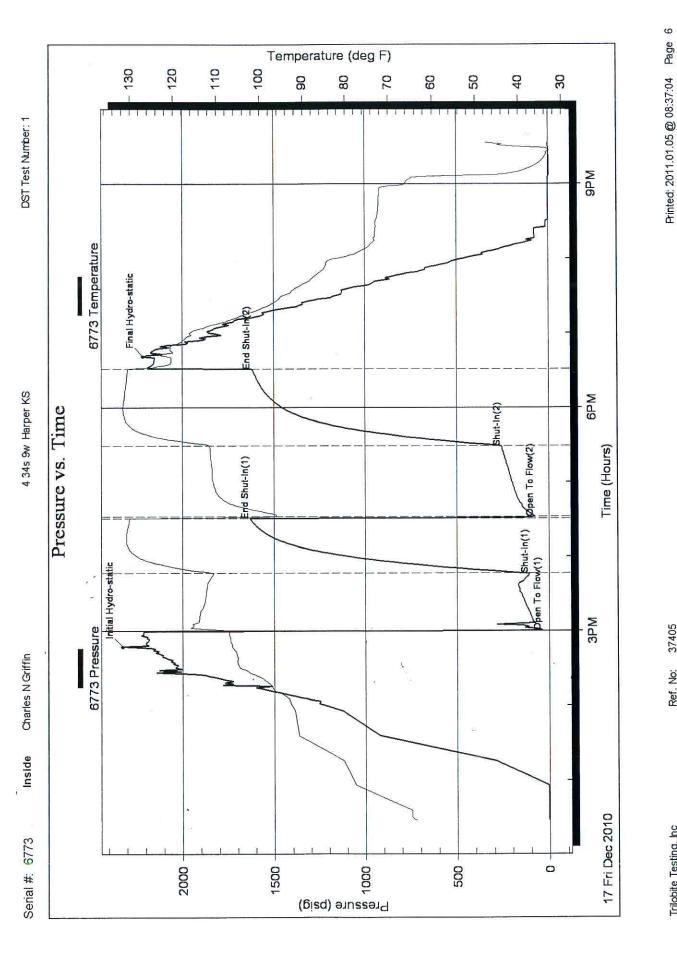

Side Two

| Operator Name:                                                                                 |                                                  |                                     |                                | _ Lease N            | lame:     |                        |                                           | Well #:           |          |                         |
|------------------------------------------------------------------------------------------------|--------------------------------------------------|-------------------------------------|--------------------------------|----------------------|-----------|------------------------|-------------------------------------------|-------------------|----------|-------------------------|
| Sec Twp                                                                                        | S. R                                             | East                                | West                           | County:              |           |                        |                                           |                   |          |                         |
| INSTRUCTIONS: Sh<br>time tool open and clo<br>recovery, and flow rate<br>line Logs surveyed. A | osed, flowing and shu<br>es if gas to surface te | t-in pressures,<br>st, along with f | whether sh<br>inal chart(s     | nut-in press         | ure reach | ed static level,       | hydrostatic pres                          | ssures, bottom h  | ole temp | erature, fluid          |
| Drill Stem Tests Taker<br>(Attach Additional S                                                 |                                                  | Yes                                 | No                             |                      | Log       | y Formation            | n (Top), Depth a                          | nd Datum          |          | Sample                  |
| Samples Sent to Geo                                                                            | logical Survey                                   | Yes                                 | No                             |                      | Name      |                        |                                           | Тор               | I        | Datum                   |
| Cores Taken<br>Electric Log Run<br>Electric Log Submitte<br>(If no, Submit Copy                | d Electronically                                 | Yes Yes Yes                         | ☐ No<br>☐ No<br>☐ No           |                      |           |                        |                                           |                   |          |                         |
| List All E. Logs Run:                                                                          |                                                  |                                     |                                |                      |           |                        |                                           |                   |          |                         |
|                                                                                                |                                                  | Report all                          | CASING I                       |                      | New       | Used mediate, producti | on, etc.                                  |                   |          |                         |
| Purpose of String                                                                              | Size Hole<br>Drilled                             | Size Ca<br>Set (In C                | sing                           | Weigi<br>Lbs. /      | ht        | Setting<br>Depth       | Type of<br>Cement                         | # Sacks<br>Used   | , ,,     | and Percent<br>dditives |
|                                                                                                |                                                  |                                     |                                |                      |           |                        |                                           |                   |          |                         |
|                                                                                                |                                                  | AI                                  | DDITIONAL                      | CEMENTIN             | G / SQUE  | EZE RECORD             |                                           |                   |          |                         |
| Purpose:  Perforate Protect Casing Plug Back TD Plug Off Zone                                  | Depth<br>Top Bottom                              | Type of Co                          | ement                          | # Sacks              | Used      |                        | Type and                                  | Percent Additives |          |                         |
|                                                                                                |                                                  |                                     |                                |                      |           |                        |                                           |                   |          |                         |
| Shots Per Foot                                                                                 | PERFORATI<br>Specify I                           | ON RECORD -<br>Footage of Each      | Bridge Plugs<br>Interval Perfo | s Set/Type<br>orated |           |                        | cture, Shot, Cemei<br>mount and Kind of N |                   | d<br>    | Depth                   |
|                                                                                                |                                                  |                                     |                                |                      |           |                        |                                           |                   |          |                         |
|                                                                                                |                                                  |                                     |                                |                      |           |                        |                                           |                   |          |                         |
| TUBING RECORD:                                                                                 | Size:                                            | Set At:                             |                                | Packer At:           |           | Liner Run:             |                                           |                   |          |                         |
| Date of First, Resumed                                                                         | Production, SWD or EN                            |                                     | ducing Meth                    | od:                  |           | as Lift C              | Yes No                                    | 0                 |          |                         |
| Estimated Production<br>Per 24 Hours                                                           | Oil                                              | Bbls.                               |                                | Mcf                  | Water     |                        | ols.                                      | Gas-Oil Ratio     |          | Gravity                 |
| DISPOSITIO                                                                                     | ON OF GAS:                                       |                                     | M                              | IETHOD OF            | COMPLET   | ION:                   |                                           | PRODUCTIO         | ON INTER | VAL:                    |
| Vented Sold                                                                                    | Used on Lease                                    | Open                                | Hole Specify)                  | Perf.                | Dually (  |                        | nmingled<br>mit ACO-4)                    |                   |          |                         |