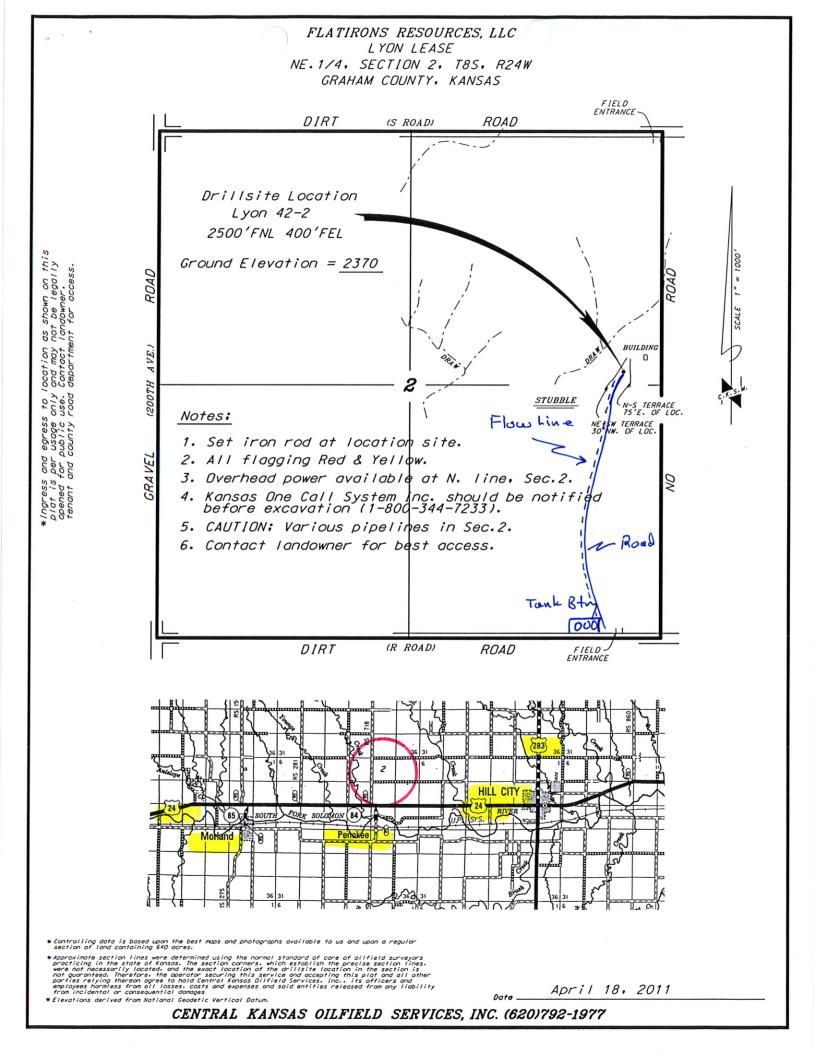

PLAT

Show location of the well. Show footage to the nearest lease or unit boundary line. Show the predicted locations of lease roads, tank batteries, pipelines and electrical lines, as required by the Kansas Surface Owner Notice Act (House Bill 2032). You may attach a separate plat if desired. 2500 ft.

### In plotting the proposed location of the well, you must show:

- 1. The manner in which you are using the depicted plat by identifying section lines, i.e. 1 section, 1 section with 8 surrounding sections, 4 sections, etc.
- 2. The distance of the proposed drilling location from the south / north and east / west outside section lines.
- 3. The distance to the nearest lease or unit boundary line (in footage).
- If proposed location is located within a prorated or spaced field a certificate of acreage attribution plat must be attached: (C0-7 for oil wells; CG-8 for gas wells).
- 5. The predicted locations of lease roads, tank batteries, pipelines, and electrical lines.

If this form is being submitted with a Form C-1 (Intent) or CB-1 (Cathodic Protection Borehole Intent), you must supply the surface owners and the KCC with a plat showing the predicted locations of lease roads, tank batteries, pipelines, and electrical lines. The locations shown on the plat are preliminary non-binding estimates. The locations may be entered on the Form C-1 plat, Form CB-1 plat, or a separate plat may be submitted.