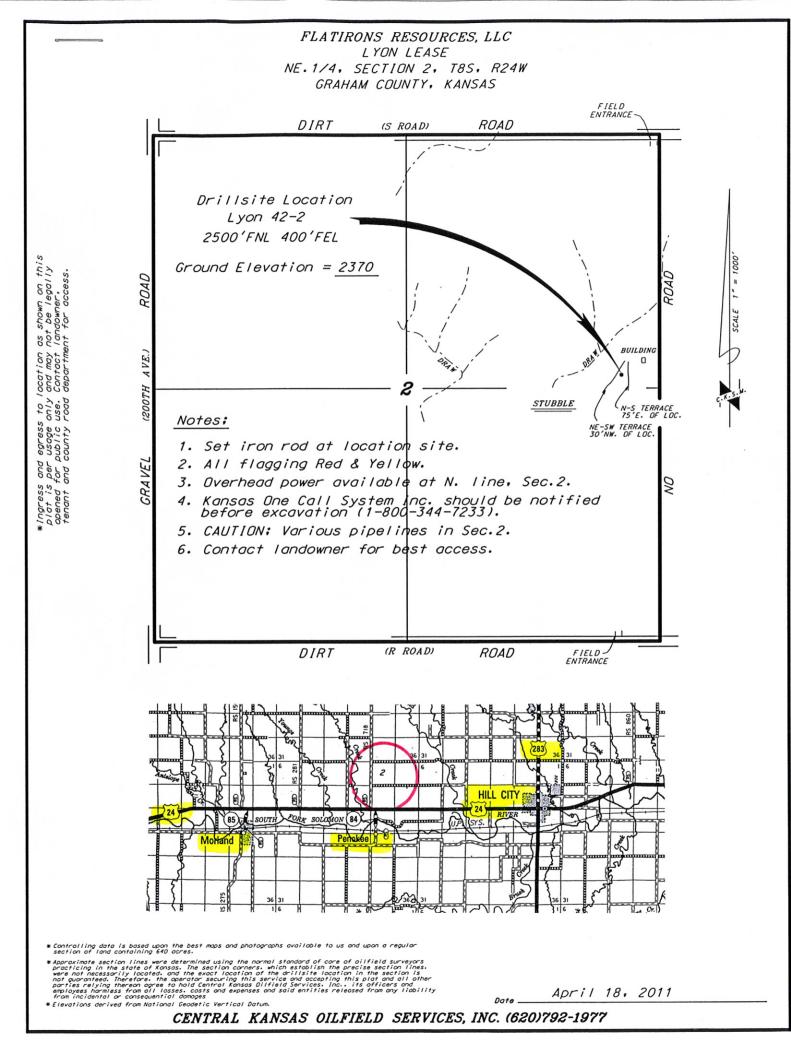

PLAT

Show location of the well. Show footage to the nearest lease or unit boundary line. Show the predicted locations of lease roads, tank batteries, pipelines and electrical lines, as required by the Kansas Surface Owner Notice Act (House Bill 2032). You may attach a separate plat if desired. 2500 ft.

### In plotting the proposed location of the well, you must show:

- 1. The manner in which you are using the depicted plat by identifying section lines, i.e. 1 section, 1 section with 8 surrounding sections, 4 sections, etc.
- 2. The distance of the proposed drilling location from the south / north and east / west outside section lines.
- 3. The distance to the nearest lease or unit boundary line (in footage).
- If proposed location is located within a prorated or spaced field a certificate of acreage attribution plat must be attached: (C0-7 for oil wells; CG-8 for gas wells).
- 5. The predicted locations of lease roads, tank batteries, pipelines, and electrical lines.