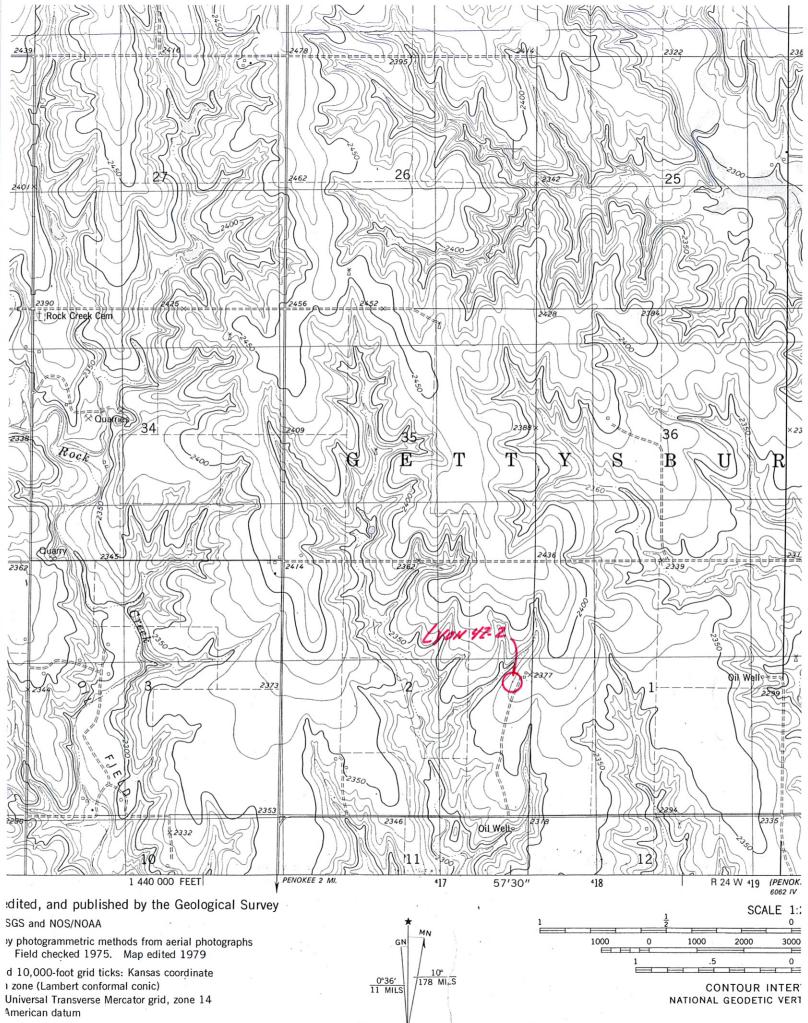

### IN ALL CASES PLOT THE INTENDED WELL ON THE PLAT BELOW

In all cases, please fully complete this side of the form. Include items 1 through 5 at the bottom of this page.

| Operator:                                                            | Location of Well: County:                                          |
|----------------------------------------------------------------------|--------------------------------------------------------------------|
| Lease:                                                               | feet from N / S Line of Section                                    |
| Well Number:                                                         | feet from E / W Line of Section                                    |
| Field:                                                               | Sec Twp S. R E 🗌 W                                                 |
| Number of Acres attributable to well:<br>QTR/QTR/QTR/QTR of acreage: | Is Section: Regular or Irregular                                   |
|                                                                      | If Section is Irregular, locate well from nearest corner boundary. |
|                                                                      | Section corner used: NE NW SE SW                                   |

PLAT

Show location of the well. Show footage to the nearest lease or unit boundary line. Show the predicted locations of lease roads, tank batteries, pipelines and electrical lines, as required by the Kansas Surface Owner Notice Act (House Bill 2032). You may attach a separate plat if desired. 2500 ft.

NOTE: In all cases locate the spot of the proposed drilling locaton.

### In plotting the proposed location of the well, you must show:

- 1. The manner in which you are using the depicted plat by identifying section lines, i.e. 1 section, 1 section with 8 surrounding sections, 4 sections, etc.
- 2. The distance of the proposed drilling location from the south / north and east / west outside section lines.
- 3. The distance to the nearest lease or unit boundary line (in footage).
- If proposed location is located within a prorated or spaced field a certificate of acreage attribution plat must be attached: (C0-7 for oil wells; CG-8 for gas wells).
- 5. The predicted locations of lease roads, tank batteries, pipelines, and electrical lines.