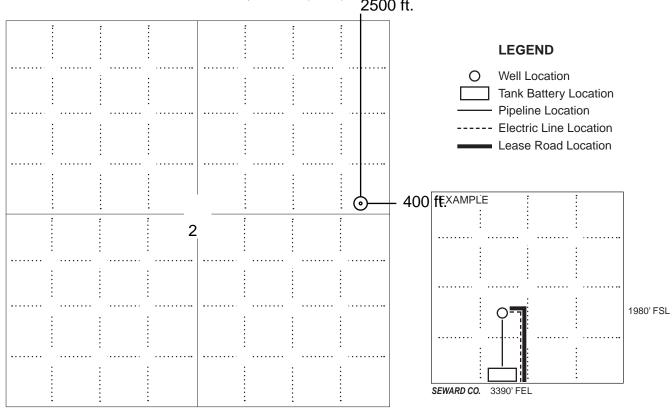

### IN ALL CASES PLOT THE INTENDED WELL ON THE PLAT BELOW

In all cases, please fully complete this side of the form. Include items 1 through 5 at the bottom of this page.

| Operator:                                                            | Location of Well: County:                                          |
|----------------------------------------------------------------------|--------------------------------------------------------------------|
| Lease:                                                               | feet from N / S Line of Section                                    |
| Well Number:                                                         | feet from E / W Line of Section                                    |
| Field:                                                               | Sec Twp S. R E 🗌 W                                                 |
| Number of Acres attributable to well:<br>QTR/QTR/QTR/QTR of acreage: | Is Section: Regular or Irregular                                   |
|                                                                      | If Section is Irregular, locate well from nearest corner boundary. |
|                                                                      | Section corner used: NE NW SE SW                                   |

PLAT

Show location of the well. Show footage to the nearest lease or unit boundary line. Show the predicted locations of lease roads, tank batteries, pipelines and electrical lines, as required by the Kansas Surface Owner Notice Act (House Bill 2032). You may attach a separate plat if desired. 2500 ft.

NOTE: In all cases locate the spot of the proposed drilling locaton.

### In plotting the proposed location of the well, you must show:

- 1. The manner in which you are using the depicted plat by identifying section lines, i.e. 1 section, 1 section with 8 surrounding sections, 4 sections, etc.
- 2. The distance of the proposed drilling location from the south / north and east / west outside section lines.
- 3. The distance to the nearest lease or unit boundary line (in footage).
- If proposed location is located within a prorated or spaced field a certificate of acreage attribution plat must be attached: (C0-7 for oil wells; CG-8 for gas wells).
- 5. The predicted locations of lease roads, tank batteries, pipelines, and electrical lines.