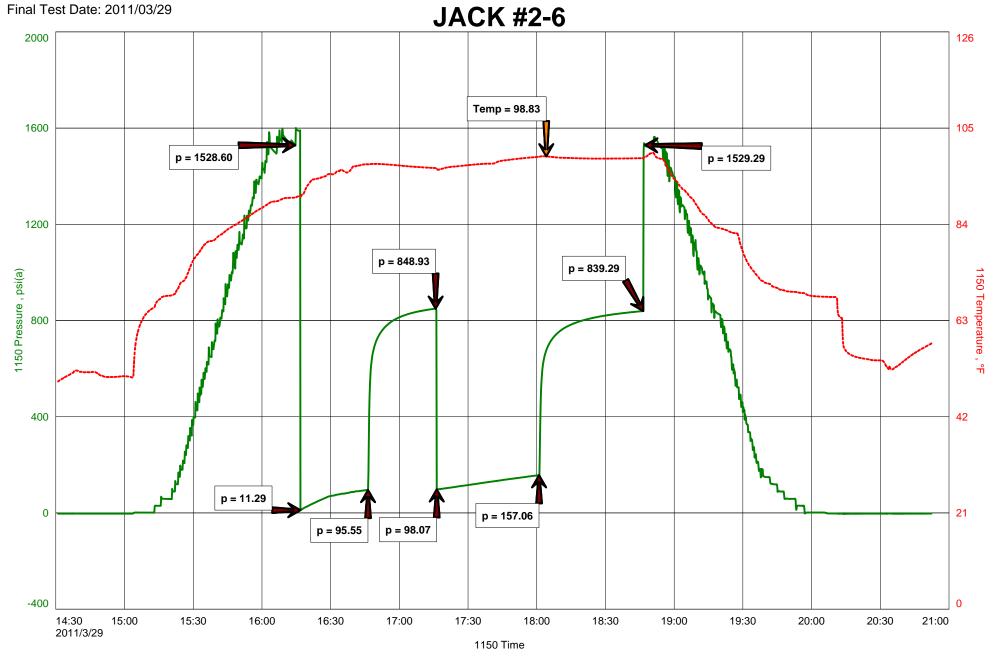

mpany Name L.D. DRILLLING, INC.

Contact L.D. DAVIE

Well Name JACK #2-6 Job Number

Unique Well ID DST #2 LKC 3,197' - 3,320' Representative ROGER D. FRIEDLY Surface Location SEC 6-18S-11W BARTON COUNTY, KS Well Operator L.D. DRILLING, INC.

Well License Number Report Date 2011/03/29
Field WILDCAT Prepared By ROGER D. FRIEDLY

Well Type Vertical

Test Type CONVENTIONAL DRILOL-STEM TEST

Formation DST #2 LKC 3,197' - 3,320'

Well Fluid Type 01 Oil Start Test Time 14:31:00

Final Test Time 20:53:00

Start Test Date 2011/03/29 Final Test Date 2011/03/29

Gauge Name 1150

**Gauge Serial Number** 

#### **Test Results**

**RECOVERED: 144' WM 10% WTR, 90% MUD** 

124' WM 42% WTR, 58% MUD

121' SW 100% WTR CHLORIDES 24,000 Ppm

389' TOTAL FLUID

TOOL SAMPLE: 20% MUD, 80% WTR - GOOD SCUM OF OIL



#### DIAMOND TESTING

P.O. Box 157 HOISINGTON, KANSAS 67544 (800) 542-7313

#### DRILL-STEM TEST TICKET

| Company                                        | Lease & Well No                                   |
|------------------------------------------------|---------------------------------------------------|
| Contractor                                     | Charge to                                         |
| ElevationFormation                             | Effective PayFt. Ticket No                        |
| Date Sec Twp S                                 | Range W County State KANSAS                       |
| Test Approved By                               | Diamond Representative ROGER D. FRIEDLY           |
| Formation Test No Interval Tested from         | ft. toft. Total Depthft.