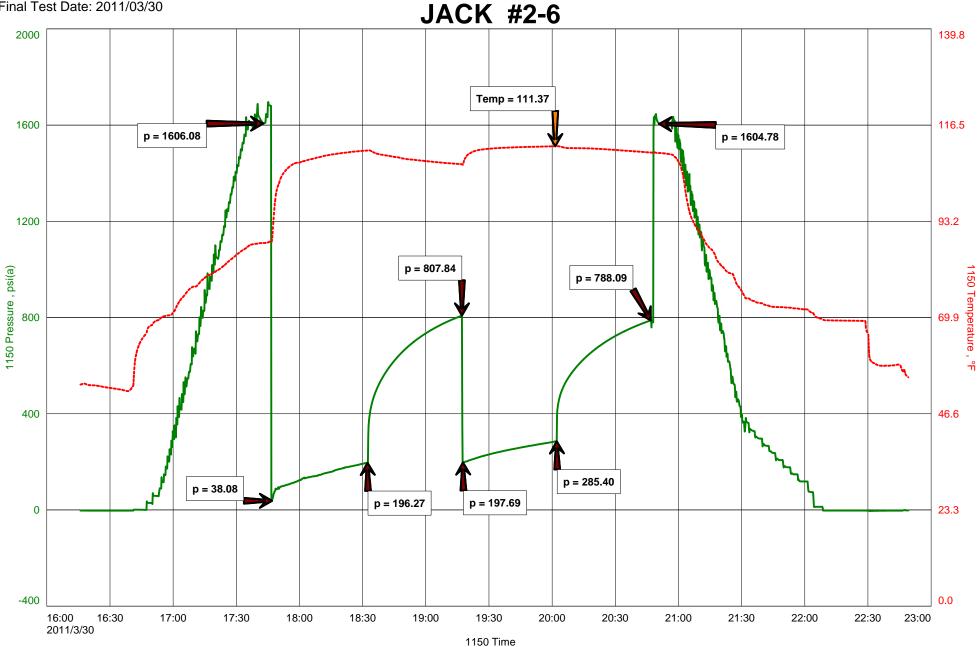

esentative ROGER D. FRIEDLY Surface Location SEC 6-18S-11W BARTON COUNTY, KS Well Operator L.D. DRILLING, INC.

Well License Number Report Date 2011/03/30

Field WILDCAT Prepared By ROGER D. FRIEDLY Well Type Vertical

Test Type CONVENTIONAL DRILL-STEM TEST

Formation DST #4 ARBUCKLE 3,364' - 3,378'

Well Fluid Type 01 Oil Start Test Time 16:16:00

Final Test Time 22:49:00

Start Test Date 2011/03/30 Final Test Date 2011/03/30

Gauge Name 1150

**Gauge Serial Number** 

#### **Test Results**

**RECOVERED: 40' GAS IN PIPE** 

183' CLEAN OIL 40 GRAVITY @ 60 deg. 124' GCMO 10% GAS, 45% OIL, 45% MUD 124' OCMW 10% OIL, 70% WTR, 20% MUD

245' SW 100% WTR CHLORIDES 15,000 Ppm.

682' TOTAL FLUID

**TOOL SAMPLE: 15% OIL, 70% WTR, 15% MUD** 

Start Test Date: 2011/03/30 Final Test Date: 2011/03/30



#### DIAMOND TESTING

P.O. Box 157 HOISINGTON, KANSAS 67544 (800) 542-7313

#### DRILL-STEM TEST TICKET

| Company                                        | Lease & Well No                                   |
|------------------------------------------------|---------------------------------------------------|
| Contractor                                     | Charge to                                         |
| ElevationFormation                             | Effective PayFt. Ticket No                        |
| Date Sec Twp S                                 | Range W County State KANSAS                       |
| Test Approved By                               | Diamond Representative ROGER D. FRIEDLY           |
| Formation Test No Interval Tested from         | ft. toft. Total Depthft.