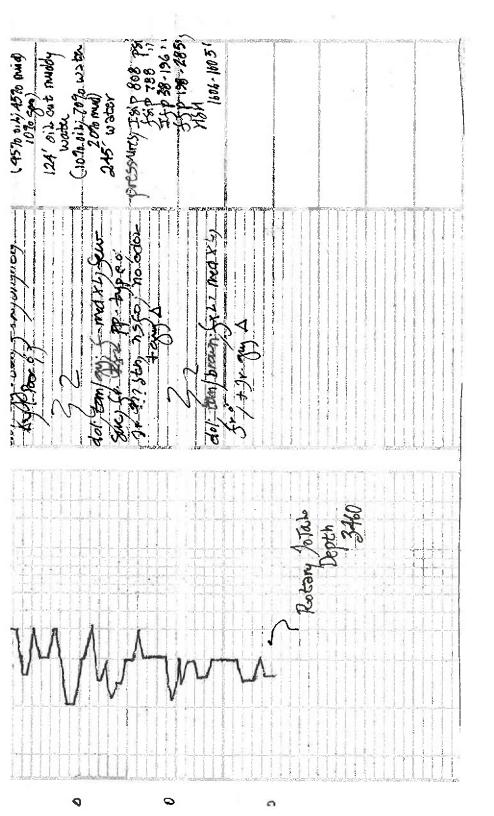

#### Tops

| Name             | Тор  | Datum |
|------------------|------|-------|
| ANHYDRITE        | 685  | +1149 |
| BASE ANHYDRITE   | 707  | +1127 |
| HEEBNER          | 2953 | -1119 |
| TORONTO          | 2971 | -1137 |
| DOUGLAS          | 2986 | -1152 |
| BROWN LIME       | 3063 | -1229 |
| LANSING          | 3075 | -1241 |
| BASE KANSAS CITY | 3319 | -1485 |
| ARBUCKLE         | 3341 | -1507 |