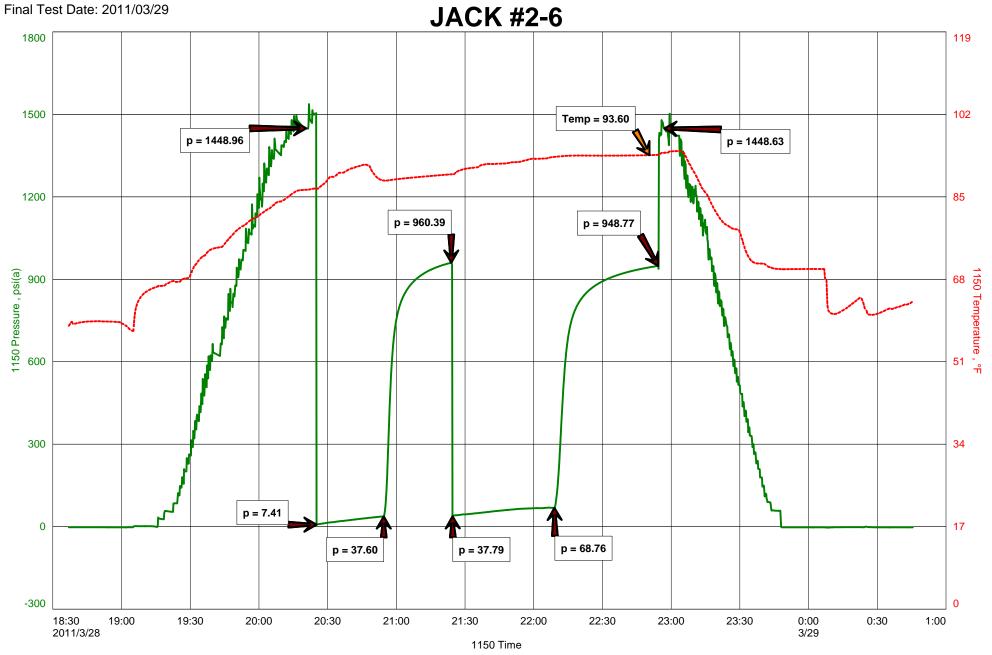

** DST #1 LKC 3,087' - 3,153' Representative ROGER D. FRIEDLY Surface Location SEC 6-18S-11W BARTON COUNTY, KS Well Operator L.D. DRILLING, INC. 2011/03/29

**Well License Number** Report Date

WILDCAT Prepared By **ROGER D. FRIEDLY** Field

**Well Type** Vertical

**CONVENTIONAL DRILL-STEM TEST Test Type** 

**Formation** DST #1 LKC 3,087' - 3,153'

**Well Fluid Type** 01 Oil **Start Test Time** 18:37:00

00:45:00 **Final Test Time** 

2011/03/28 **Start Test Date** 2011/03/29 **Final Test Date** 

**Gauge Name** 1150

**Gauge Serial Number** 

#### **Test Results**

RECOVERED: 10' DM 100% MUD - GOOD OIL SCUM 121' DM 100% MUD - FEW OIL SPECKS

131' TOTAL FLUID

TOOL SAMPLE: 5% GAS, 2% OIL, 93% MUD

ST #1 LKC 3,087' - 3,153' Formation: DST #1 LKC 3,087' - 3,155 cart Test Date: 2011/03/28



#### DIAMOND TESTING

P.O. Box 157 HOISINGTON, KANSAS 67544 (800) 542-7313

#### DRILL-STEM TEST TICKET

| Company                                        | Lease & Well No                                   |
|------------------------------------------------|---------------------------------------------------|
| Contractor                                     | Charge to                                         |
| ElevationFormation                             | Effective PayFt. Ticket No                        |
| Date Sec Twp S                                 | Range W County State KANSAS                       |
| Test Approved By                               | Diamond Representative ROGER D. FRIEDLY           |
| Formation Test No Interval Tested from         | ft. toft. Total Depthft.