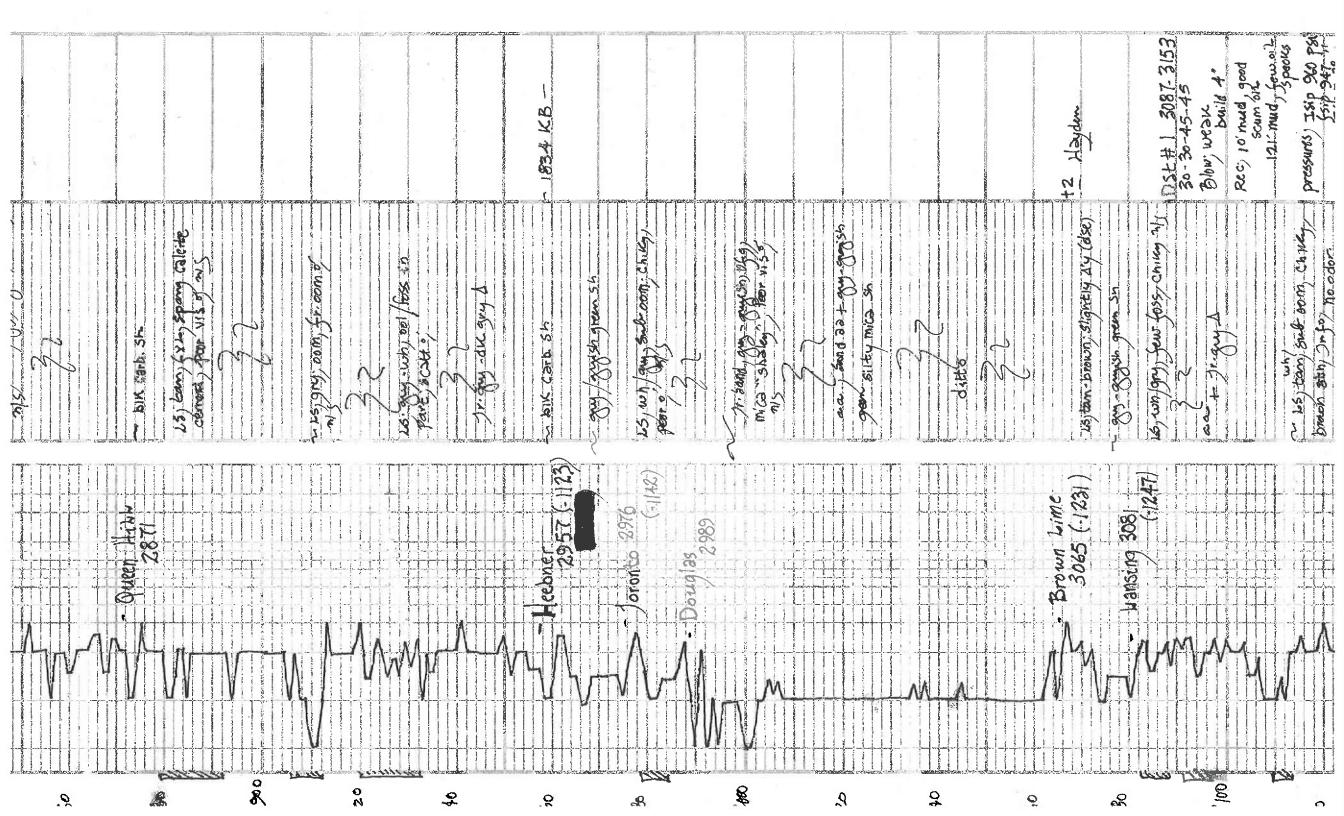

#### Tops

| Name             | Тор  | Datum |
|------------------|------|-------|
| ANHYDRITE        | 685  | +1149 |
| BASE ANHYDRITE   | 707  | +1127 |
| HEEBNER          | 2953 | -1119 |
| TORONTO          | 2971 | -1137 |
| DOUGLAS          | 2986 | -1152 |
| BROWN LIME       | 3063 | -1229 |
| LANSING          | 3075 | -1241 |
| BASE KANSAS CITY | 3319 | -1485 |
| ARBUCKLE         | 3341 | -1507 |