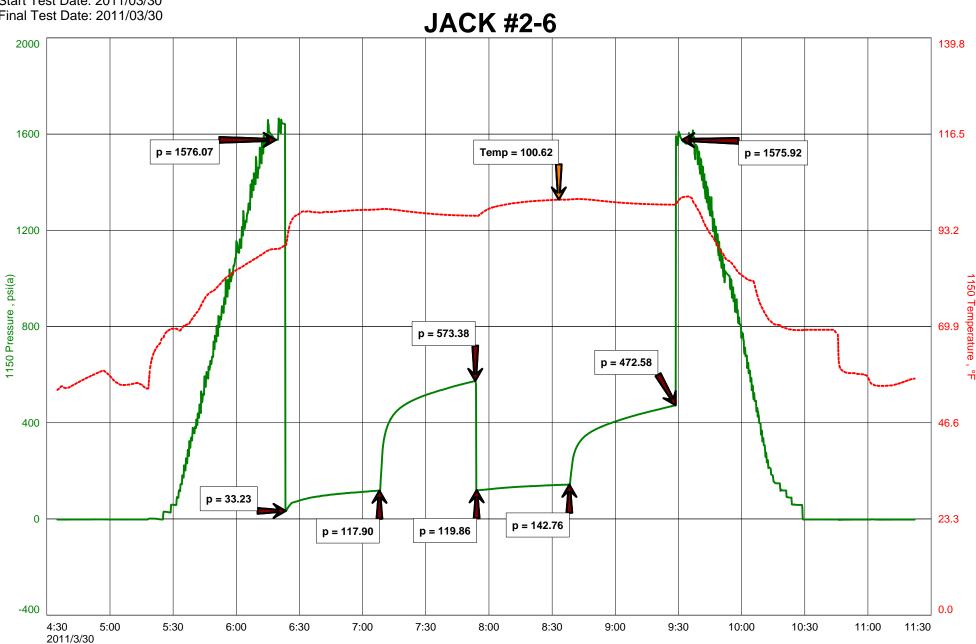

IS

Well Name JACK #2-6 Job Number

Unique Well ID DST #3 ARBUCKLE 3,315' - 3,366' Representative ROGER D. FRIEDLY Surface Location SEC 6-18S-11W BARTON COUNTY, KS Well Operator L.D. DRILLING, INC.

Well License Number Report Date 2011/03/30

Field WILDCAT Prepared By ROGER D. FRIEDLU Well Type Vertical

Test Type DONVENTIONAL DRILL-STEM TEST

Formation DST #3 ARBUCKLE 3,315' - 3,366'
Well Fluid Type 01 Oil Start Test Time 04:35:00

Final Test Time 11:22:00

Start Test Date 2011/03/30 Final Test Date 2011/03/30

Gauge Name 1150

Gauge Serial Number

#### **Test Results**

**RECOVERED: 90' GAS IN PIPE** 

138' CO 40 GRAVITY @ 60 deg.

276' HG&COM 10% GAS, 38% OIL, 52% MUD

414' TOTAL FLUID

**TOOL SAMPLE: 2% GAS, 65% OIL, 33% MUD** 

Start Test Date: 2011/03/30 Final Test Date: 2011/03/30



1150 Time

#### DIAMOND TESTING

P.O. Box 157 HOISINGTON, KANSAS 67544 (800) 542-7313

#### DRILL-STEM TEST TICKET

| Company                                        | Lease & Well No                                   |
|------------------------------------------------|---------------------------------------------------|
| Contractor                                     | Charge to                                         |
| ElevationFormation                             | Effective PayFt. Ticket No                        |
| Date Sec Twp S                                 | Range W County State KANSAS                       |
| Test Approved By                               | Diamond Representative ROGER D. FRIEDLY           |
| Formation Test No Interval Tested from         | ft. toft. Tot