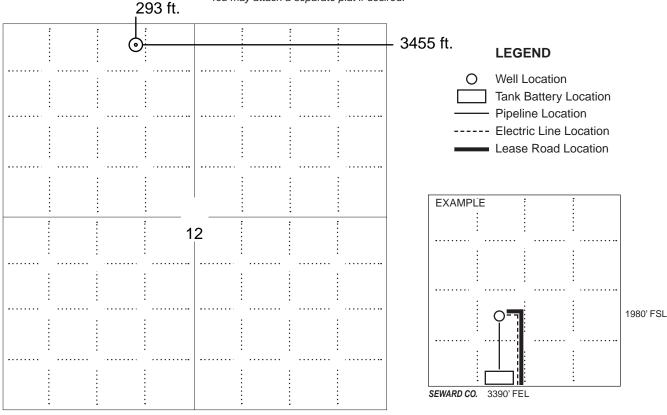

### IN ALL CASES PLOT THE INTENDED WELL ON THE PLAT BELOW

In all cases, please fully complete this side of the form. Include items 1 through 5 at the bottom of this page.

| Operator:                                                            | Location of Well: County:                                          |
|----------------------------------------------------------------------|--------------------------------------------------------------------|
| Lease:                                                               | feet from N / S Line of Section                                    |
| Well Number:                                                         | feet from E / W Line of Section                                    |
| Field:                                                               | Sec Twp S. R E 📃 W                                                 |
| Number of Acres attributable to well:<br>QTR/QTR/QTR/QTR of acreage: | Is Section: Regular or Irregular                                   |
|                                                                      | If Section is Irregular, locate well from nearest corner boundary. |
|                                                                      | Section corner used: NE NW SE SW                                   |

PLAT

Show location of the well. Show footage to the nearest lease or unit boundary line. Show the predicted locations of lease roads, tank batteries, pipelines and electrical lines, as required by the Kansas Surface Owner Notice Act (House Bill 2032). You may attach a separate plat if desired.

NOTE: In all cases locate the spot of the proposed drilling locaton.

### In plotting the proposed location of the well, you must show:

- 1. The manner in which you are using the depicted plat by identifying section lines, i.e. 1 section, 1 section with 8 surrounding sections, 4 sections, etc.
- 2. The distance of the proposed drilling location from the south / north and east / west outside section lines.
- 3. The distance to the nearest lease or unit boundary line (in footage).
- 4. If proposed location is located within a prorated or spaced field a certificate of acreage attribution plat must be attached: (C0-7 for oil wells; CG-8 for gas wells).
- 5. The predicted locations of lease roads, tank batteries, pipelines, and electrical lines.