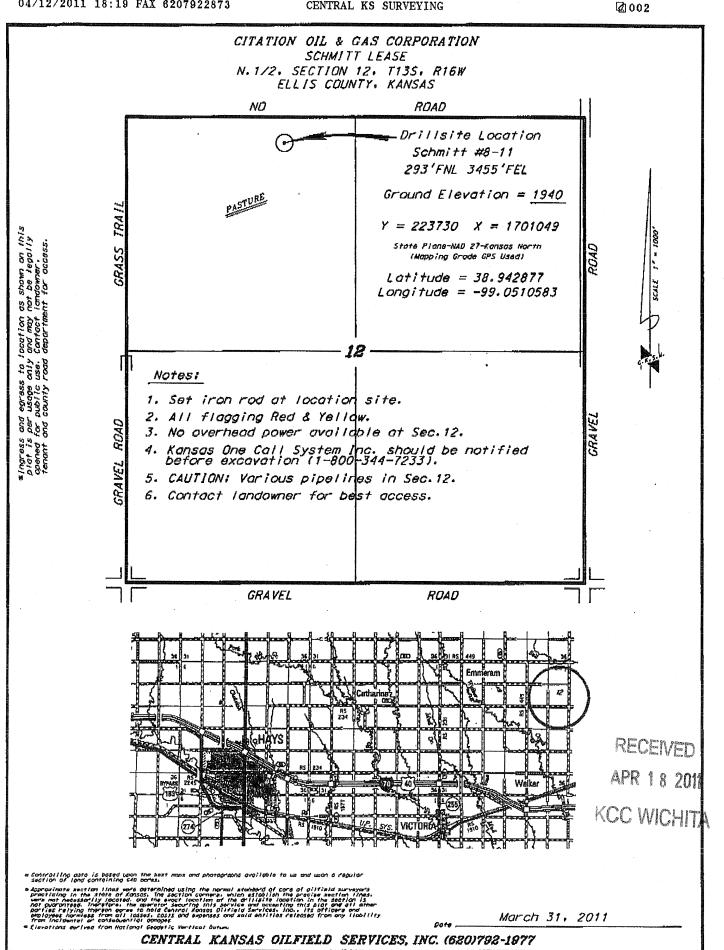

PLAT

Show location of the well. Show footage to the nearest lease or unit boundary line. Show the predicted locations of lease roads, tank batteries, pipelines and electrical lines, as required by the Kansas Surface Owner Notice Act (House Bill 2032). You may attach a separate plat if desired.

### In plotting the proposed location of the well, you must show:

- 1. The manner in which you are using the depicted plat by identifying section lines, i.e. 1 section, 1 section with 8 surrounding sections, 4 sections, etc.
- 2. The distance of the proposed drilling location from the south / north and east / west outside section lines.
- 3. The distance to the nearest lease or unit boundary line (in footage).
- 4. If proposed location is located within a prorated or spaced field a certificate of acreage attribution plat must be attached: (C0-7 for oil wells; CG-8 for gas wells).
- 5. The predicted locations of lease roads, tank batteries, pipelines, and electrical lines.

If this form is being submitted with a Form C-1 (Intent) or CB-1 (Cathodic Protection Borehole Intent), you must supply the surface owners and the KCC with a plat showing the predicted locations of lease roads, tank batteries, pipelines, and electrical lines. The locations shown on the plat are preliminary non-binding estimates. The locations may be entered on the Form C-1 plat, Form CB-1 plat, or a separate plat may be submitted.