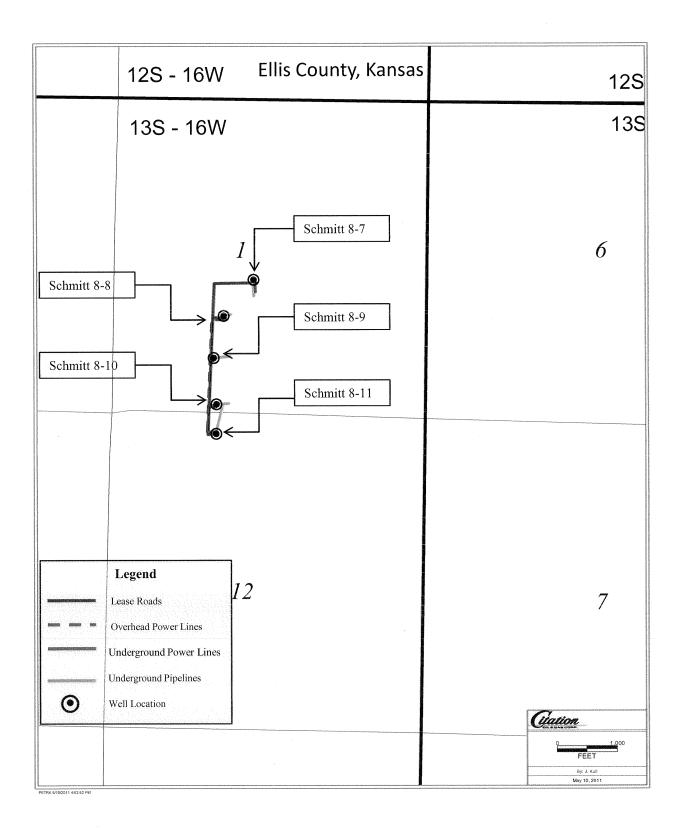

PLAT

Show location of the well. Show footage to the nearest lease or unit boundary line. Show the predicted locations of lease roads, tank batteries, pipelines and electrical lines, as required by the Kansas Surface Owner Notice Act (House Bill 2032). You may attach a separate plat if desired.

NOTE: In all cases locate the spot of the proposed drilling locaton.

### In plotting the proposed location of the well, you must show:

- 1. The manner in which you are using the depicted plat by identifying section lines, i.e. 1 section, 1 section with 8 surrounding sections, 4 sections, etc.
- 2. The distance of the proposed drilling location from the south / north and east / west outside section lines.
- 3. The distance to the nearest lease or unit boundary line (in footage).
- 4. If proposed location is located within a prorated or spaced field a certificate of acreage attribution plat must be attached: (C0-7 for oil wells; CG-8 for gas wells).
- 5. The predicted locations of lease roads, tank batteries, pipelines, and electrical lines.