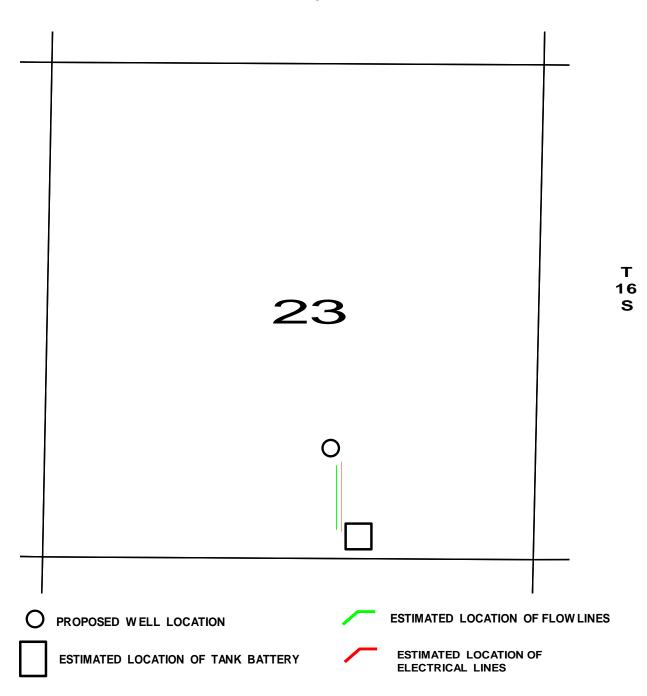

Well will not be drilled or Permit Expired Date: \_

Signature of Operator or Agent:

| For KCC    | Use:   |   |
|------------|--------|---|
| Effective  | Date:  | _ |
| District # |        | _ |
| SGA?       | Yes No |   |

### KANSAS CORPORATION COMMISSION OIL & GAS CONSERVATION DIVISION

1055323

Form C-1

March 2010

Form must be Typed

Form must be Signed

All blanks must be Filled