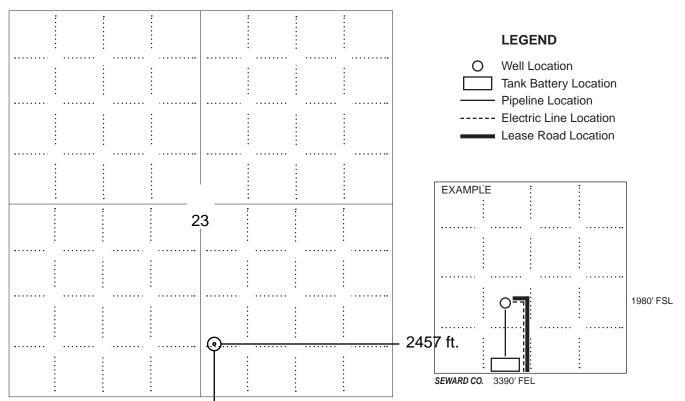

Well will not be drilled or Permit Expired Date: \_

Signature of Operator or Agent:

| For KCC    | Use:   |   |
|------------|--------|---|
| Effective  | Date:  | _ |
| District # |        | _ |
| SGA?       | Yes No |   |

### KANSAS CORPORATION COMMISSION OIL & GAS CONSERVATION DIVISION

1055323

Form C-1

March 2010

Form must be Typed

Form must be Signed

All blanks must be Filled