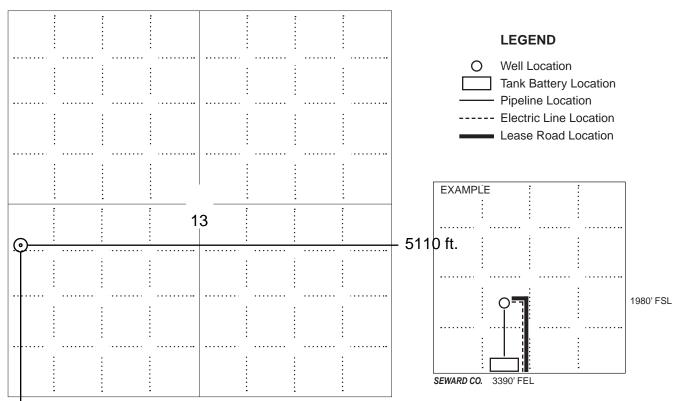

## IN ALL CASES PLOT THE INTENDED WELL ON THE PLAT BELOW

In all cases, please fully complete this side of the form. Include items 1 through 5 at the bottom of this page.

| Operator:                             | Location of Well: County:                                                                            |
|---------------------------------------|------------------------------------------------------------------------------------------------------|
| Lease:                                | feet from N / S Line of Section                                                                      |
| Well Number:                          | feet from E / W Line of Section                                                                      |
| Field:                                | Sec Twp S. R                                                                                         |
| Number of Acres attributable to well: | Is Section: Regular or Irregular                                                                     |
|                                       | If Section is Irregular, locate well from nearest corner boundary.  Section corner used: NE NW SE SW |

#### **PLAT**

Show location of the well. Show footage to the nearest lease or unit boundary line. Show the predicted locations of lease roads, tank batteries, pipelines and electrical lines, as required by the Kansas Surface Owner Notice Act (House Bill 2032).

You may attach a separate plat if desired.

NOTE: In all cases locate the spot of the proposed drilling locaton.

#### In plotting the proposed location of the well, you must show:

- 1. The manner in which you are using the depicted plat by identifying section lines, i.e. 1 section, 1 section with 8 surrounding sections, 4 sections, etc.
- 2. The distance of the proposed drilling location from the south / north and east / west outside section lines.
- 3. The distance to the nearest lease or unit boundary line (in footage).
- 4. If proposed location is located within a prorated or spaced field a certificate of acreage attribution plat must be attached: (C0-7 for oil wells; CG-8 for gas wells).
- 5. The predicted locations of lease roads, tank batteries, pipelines, and electrical lines.