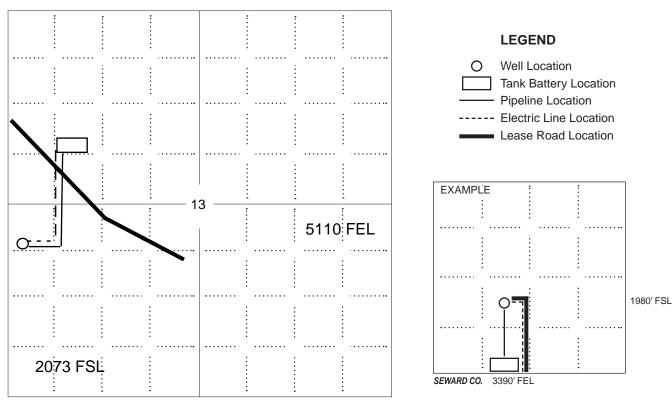

## IN ALL CASES PLOT THE INTENDED WELL ON THE PLAT BELOW

In all cases, please fully complete this side of the form. Include items 1 through 5 at the bottom of this page.

| Operator:                             | Location of Well: County:                                                                            |
|---------------------------------------|------------------------------------------------------------------------------------------------------|
| Lease:                                | feet from N / S Line of Section                                                                      |
| Well Number:                          | feet from E / W Line of Section                                                                      |
| Field:                                | SecTwpS. R 🗌 E 🔲 W                                                                                   |
| Number of Acres attributable to well: | Is Section: Regular or Irregular                                                                     |
|                                       | If Section is Irregular, locate well from nearest corner boundary.  Section corner used: NE NW SE SW |

#### **PLAT**

Show location of the well. Show footage to the nearest lease or unit boundary line. Show the predicted locations of lease roads, tank batteries, pipelines and electrical lines, as required by the Kansas Surface Owner Notice Act (House Bill 2032). You may attach a separate plat if desired.

NOTE: In all cases locate the spot of the proposed drilling locaton.

## In plotting the proposed location of the well, you must show:

- 1. The manner in which you are using the depicted plat by identifying section lines, i.e. 1 section, 1 section with 8 surrounding sections, 4 sections, etc.
- 2. The distance of the proposed drilling location from the south / north and east / west outside section lines.
- 3. The distance to the nearest lease or unit boundary line (in footage).
- 4. If proposed location is located within a prorated or spaced field a certificate of acreage attribution plat must be attached: (C0-7 for oil wells; CG-8 for gas wells).
- 5. The predicted locations of lease roads, tank batteries, pipelines, and electrical lines.