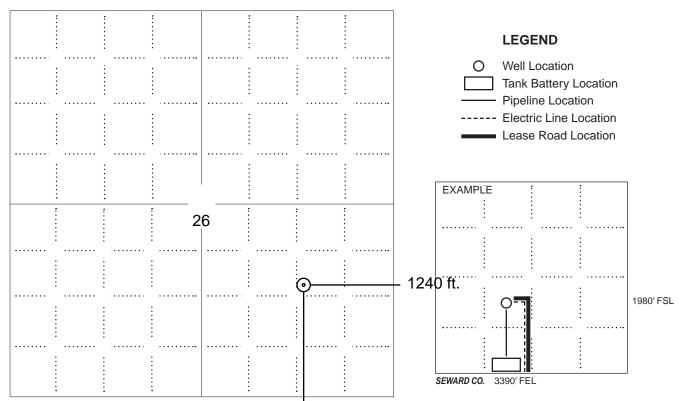

#### **PLAT**

Show location of the well. Show footage to the nearest lease or unit boundary line. Show the predicted locations of lease roads, tank batteries, pipelines and electrical lines, as required by the Kansas Surface Owner Notice Act (House Bill 2032).

You may attach a separate plat if desired.

NOTE: In all cases locate the spot of the proposed drilling locaton.

1530 ft.

#### In plotting the proposed location of the well, you must show:

- 1. The manner in which you are using the depicted plat by identifying section lines, i.e. 1 section, 1 section with 8 surrounding sections, 4 sections, etc.
- 2. The distance of the proposed drilling location from the south / north and east / west outside section lines.
- 3. The distance to the nearest lease or unit boundary line (in footage).
- 4. If proposed location is located within a prorated or spaced field a certificate of acreage attribution plat must be attached: (C0-7 for oil wells; CG-8 for gas wells).
- 5. The predicted locations of lease roads, tank batteries, pipelines, and electrical lines.