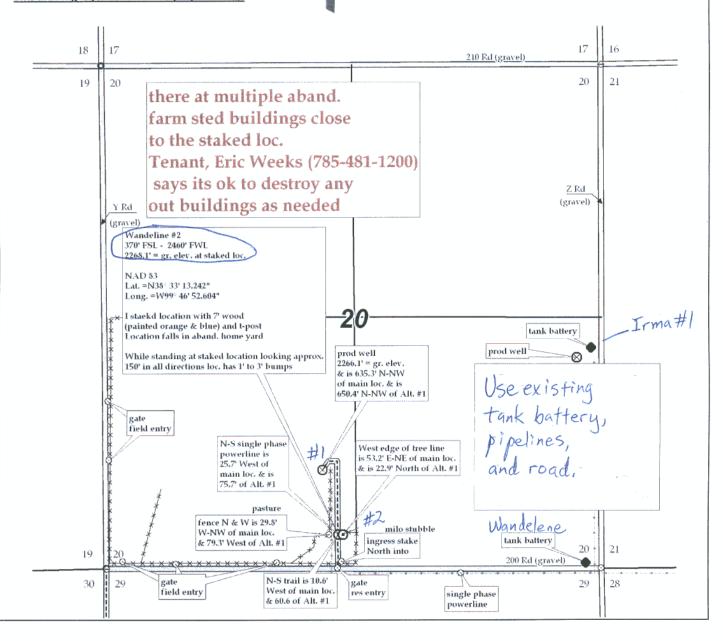

n Site Staking

P.O. Box 2324
Garden City, Kansas 67846
Office/Fox: (620) 276 6159



q050811h

Office/Fax: (620) 276-6159 Cell: (620) 272-1499

SCALE: 1" = 1000"

DATE STAKED: May 6<sup>th</sup>, 2011

MEASURED BY: Ben R.

DRAWN BY: Luke R

AUTHORIZED BY: Bryan H.

This drawing does not constitute a monumented survey or a land survey plat.

This drawing is for construction purposes only.

**Directions:** Approx. 1.5 mile East of Ransom KS. at the intersection of Hwy 4 & Hwy 283 – Now go 6 miles East on Hwy 4 –Now go 6 miles South on Y Rd to the SW corner of section 20-17s-22w – Now go 0.5 mile East on 200 Rd to ingress stake North into – Now go 0.1 mile North on trail – Now go 10' East through a yard into main staked location.

Final ingress must be verified with land owner or Operator.



63U (Rev. 1993)

Regulation.

### OIL AND GAS LEASE





316-264-9344 • P O Box 793 • Wichita KS 67201-0793

| AGREEMENT, Made and entered into the5thday of                                                                                                                                                                                                                                                                                                                              | April XK 200