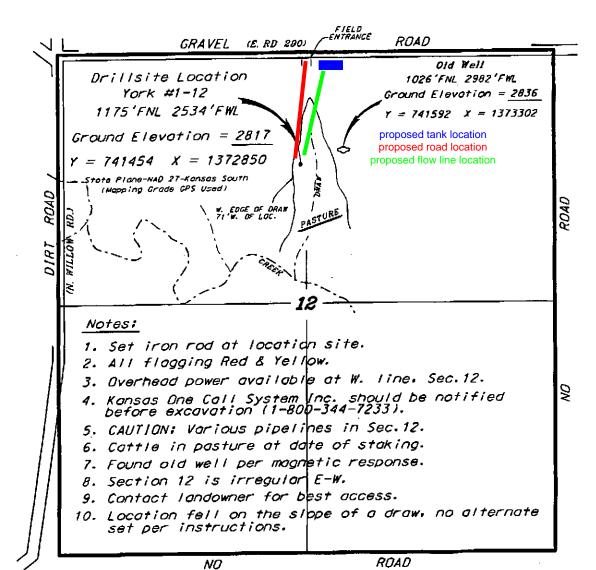

Well will not be drilled or Permit Expired Date: \_

Signature of Operator or Agent:

| For KCC    | Use:   |  |
|------------|--------|--|
| Effective  | Date:  |  |
| District # |        |  |
| SGA?       | Yes No |  |