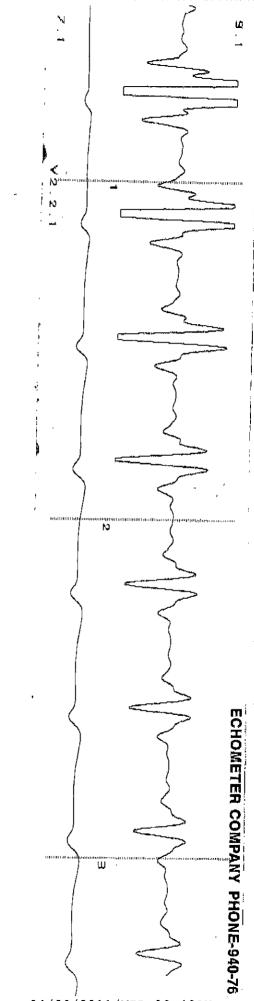

### HGFLD - High fluid level

In accordance with K.A.R. 82-3-111, this well must be plugged or returned to service by June 22, 2011.

You may file an application for an exception to the 10-year limitation in K.A.R. 82-3-111 to demonstrate why it is necessary to TA the above well for more than ten (10) years. Your application for an exception is due by June 17, 2011. All applications must be sent to the Kansas Corporation Commission Conservation Division at 130 South Market, Room 2078, Wichita, Kansas 67202.