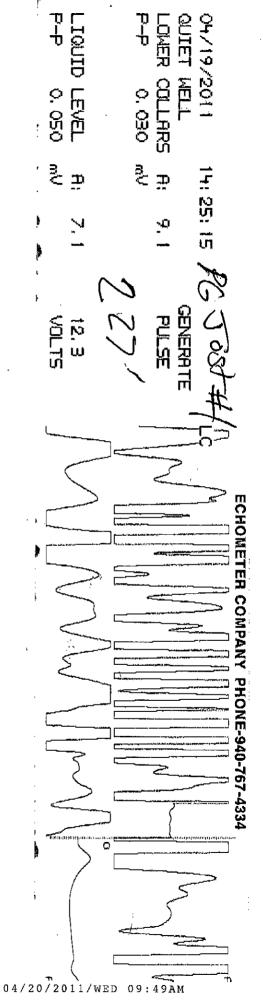

### HGFLD - High fluid level

In accordance with K.A.R. 82-3-111, this well must be plugged or returned to service by June 22, 2011.

You may file an application for an exception to the 10-year limitation in K.A.R. 82-3-111 to demonstrate why it is necessary to TA the above well for more than ten (10) years. Your application for an exception is due by June 17, 2011. All applications must be sent to the Kansas Corporation Commission Conservation Division at 130 South Market, Room 2078, Wichita, Kansas 67202.